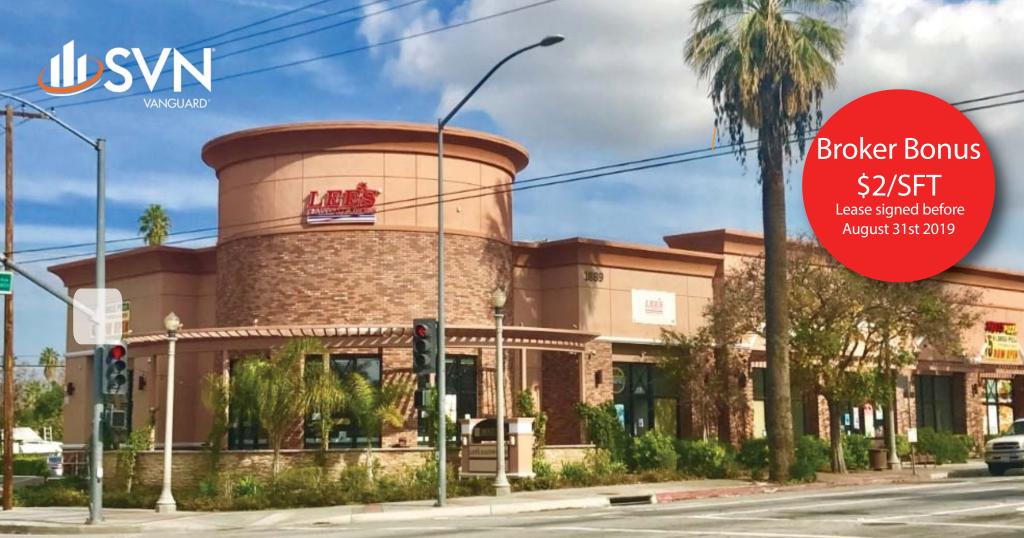

## **University Square**

1889 UNIVERSITY AVENUE RIVERSIDE CALIFORNIA, 92507

#### AVAILABLE FOR LEASE

Suite 106 1061 Square Feet Ground floor retail

# Property HIGHLIGHTS

- Ideal restaurant opportunity
- Excellent visibility from high traffic
  University and Ottowa Avs 28,000 VPD
- High daytime foot traffic from UEI and UC Riverside College Campuses
- Recently constructed building (2014)