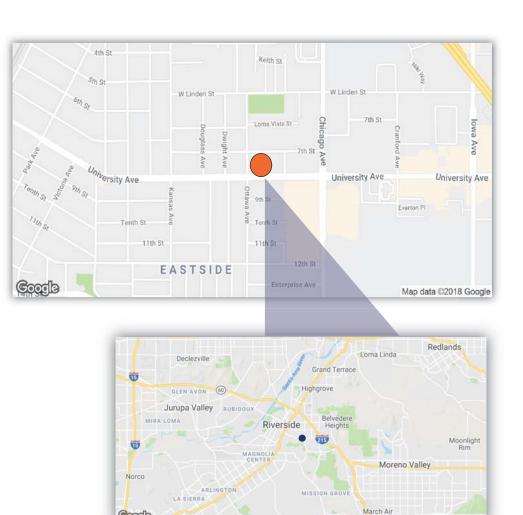

### Leasing contacts

ORANGECREST Reserve Base

Map data ©2018 Google

## **Location Map**

Site Map Available for lease Suite 106 1061 Square Feet Jackson Hewitt 171 S Ø LEES SANDWICHES 2,723 SF 1,328 SF 1,061 SF 1,061 SF 1,061 SF 1,191 SF 104 105 108 106 107 109 ٦Þ Ē J J U