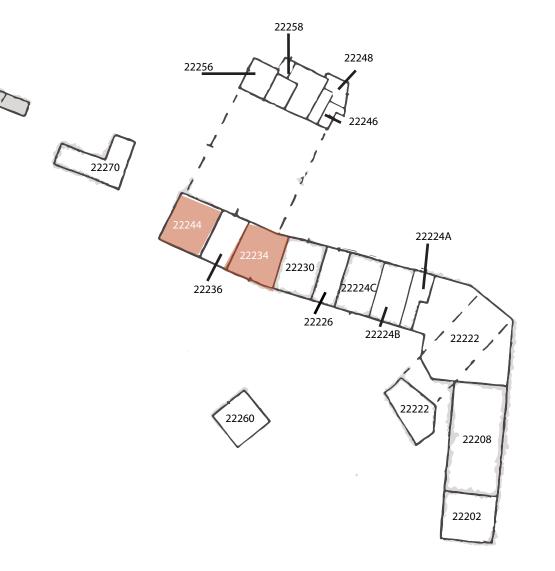

## SITE PLAN

| Suite  | Tenant                    | S.F.  |
|--------|---------------------------|-------|
| 22200  | Maranatha                 |       |
| 22202  | Dog grooming and training |       |
| 22208  | Dog grooming and training |       |
| 22222  | Fanatics                  |       |
| 22224A | OC Medical                |       |
| 22224B | Crystal Cleaners          |       |
| 22224C | Salon Edge                |       |
| 22226  | California Nails Pink     |       |
| 22230  | Chopstix                  |       |
| 22234  | VACANT                    | 2,233 |
| 22236  | Dentist Paul Dole         |       |
| 22244  | VACANT                    | 2,689 |
| 22246  | Help U Sell               |       |
| 22248  | All State Insurance       |       |
| 22258  | AT&T Telecom              |       |
| 22256  | State Farm Insurance Auto |       |
| 22270  | Service                   |       |
| 22290  | Riverbend Car Wash        |       |
| 22260  | Real Tacoz                |       |