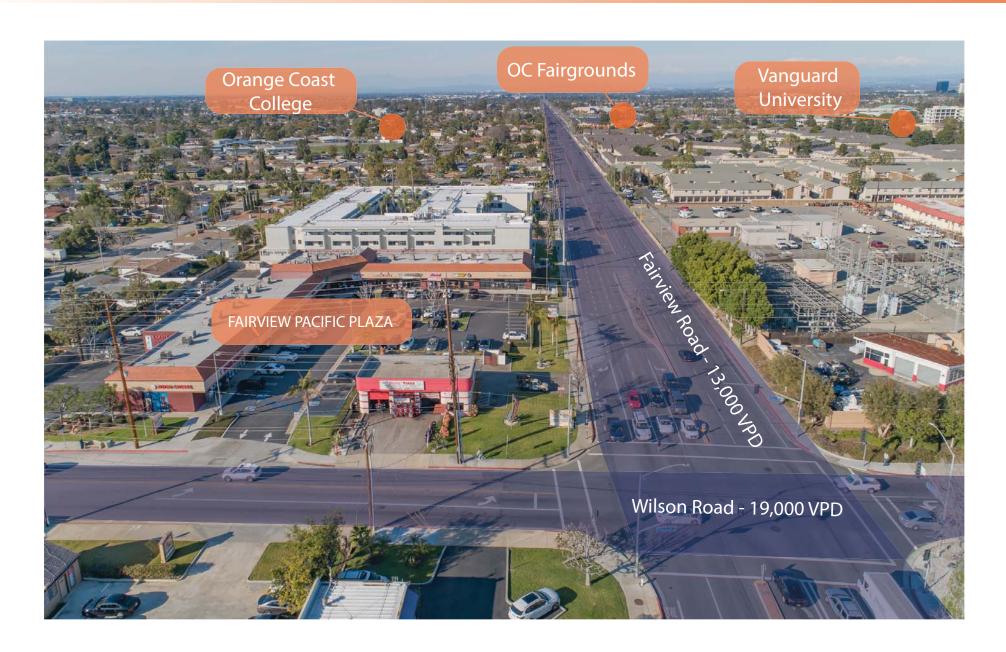

#### TRAFFIC COUNTS (CoStar data)

- Wilson Road19,000 Cars Per Day
- Fairview Road13,000 Cars Per Day

**DEMOGRAPHICS** (US Census)

3 Mile Radius

**POPULATION** 

167,221

AVG HOUSEHOLD INCOME

\$98,000+

## Fairview Pacific Plaza

- 22,095 SFT Neighborhood Retail Center
- Very low retail vacancy in the local area
- Plentiful parking and strong demographics
- Excellent visibility from Wilson & Fairview roads
- ldeal retail location close to i55 with 170,000 vpd