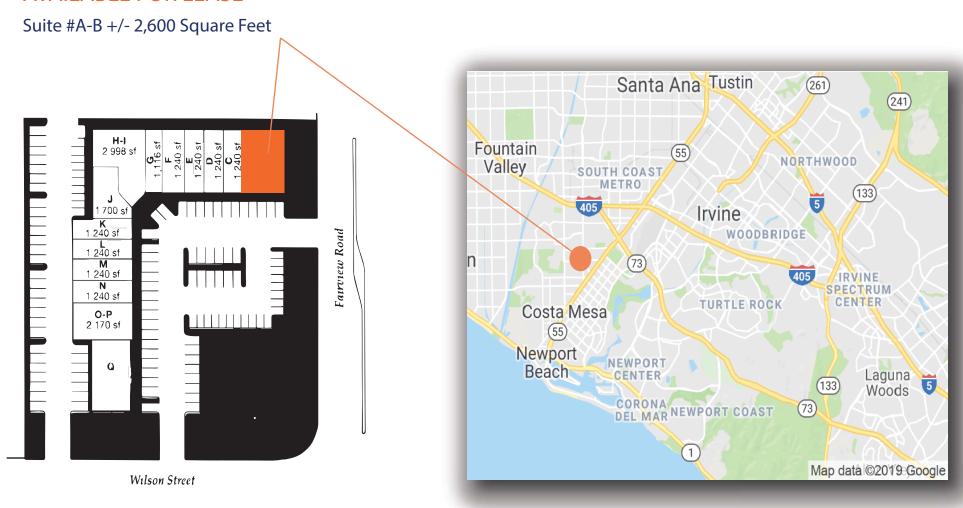

# FAIRVIEW PACIFIC PLAZA

2263 Fairview Road Costa Mesa, California, 92627 **AVAILABLE FOR LEASE** 

Suite #A-B +/- 2600 Square Feet

1 UNIT FOR LEASE 1 x RETAIL / OFFICE / RESTAURANT

Travis Dunn
Senior Vice President
License # 01390592
tdunn@svn.com
949.627.9128

### **AVAILABLE FOR LEASE**