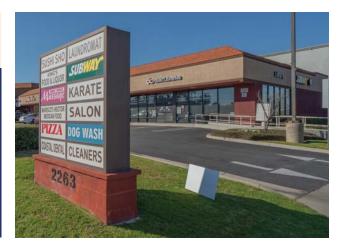

## Fairview Pacific Plaza

- 22,095 SFT Neighborhood Retail Center
- Very low retail vacancy in the local area
- Plentiful parking and strong demographics
- Excellent visibility from Wilson & Fairview roads
- ldeal retail location close to i55 with 170,000 vpd