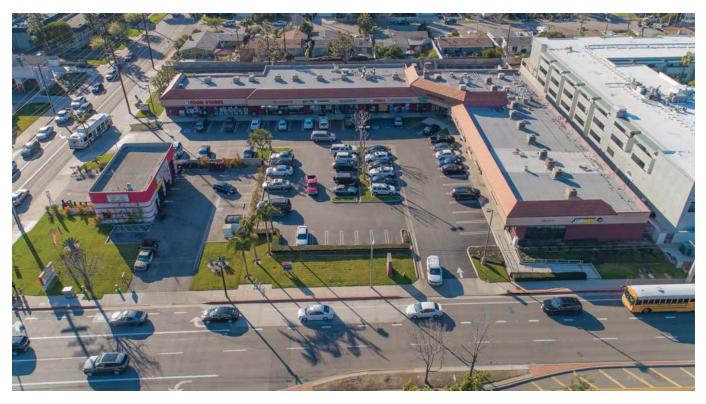

## Fairview Pacific Plaza

- 22,095 SFT Neighborhood Retail Center
- Very low retail vacancy in the local area
- Plentiful parking and strong demographics
- Excellent visibility from Wilson & Fairview roads
- ldeal retail location close to i55 with 170,000 vpd