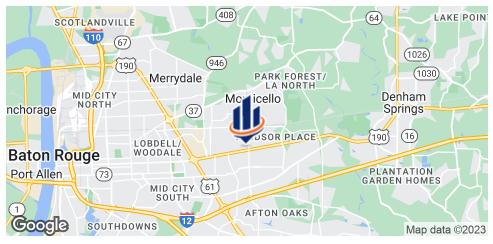

## Property Summary





#### OFFERING SUMMARY

Available SF:

Lease Rate: Negotiable

Lot Size: 1 Acre

Building Size: 9,000 SF

Zoning: C2

Market: North Baton Rouge

Traffic Count: 35,511

### **PROPERTY OVERVIEW**

Retail space for lease located near the intersection of Florida Blvd and Sherwood Forest. Clearly visible from Florida Blvd with pylon signage available. The property has a large parking lot with easy access from the service road.

Tenant mix includes: Payday Loans, Easy Money EMG, Super Nails, and Beauty Marq Salon.

### PROPERTY HIGHLIGHTS

- Large Parking Lot
- Easy Access
- Great Visibility
- Near Busy Intersection
- +/- 35.500 Traffic Count



# Available Suites



## Location Maps





## Demographics Report