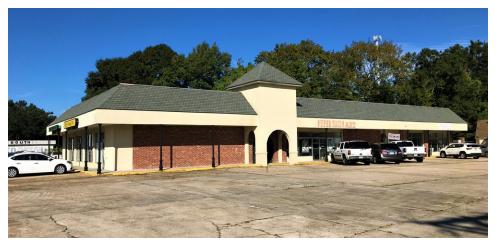

### **PROPERTY OVERVIEW**

Retail space for lease located near the intersection of Florida Blvd and Sherwood Forest. Clearly visible from Florida Blvd with pylon signage available. The property has a large parking lot with easy access from the service road.

Tenant mix includes: Payday Loans, Easy Money EMG, Super Nails, and Beauty Marq Salon.

### PROPERTY HIGHLIGHTS

- Large Parking Lot
- Easy Access
- Great Visibility
- Near Busy Intersection
- +/- 35.500 Traffic Count