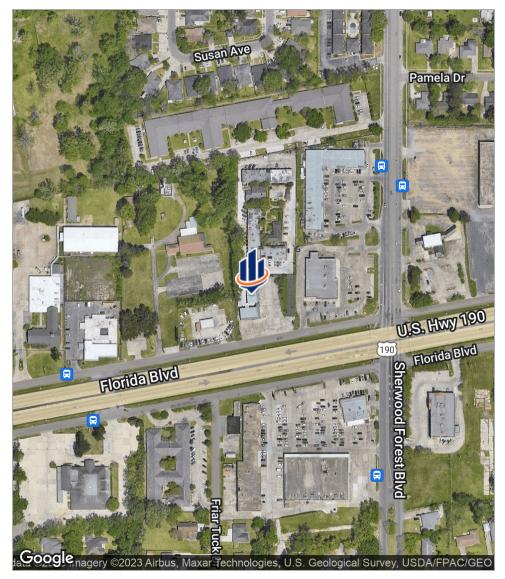

## Location Maps

### **PROPERTY OVERVIEW**

Retail space for lease located near the intersection of Florida Blvd and Sherwood Forest. Clearly visible from Florida Blvd with pylon signage available. The property has a large parking lot with easy access from the service road.