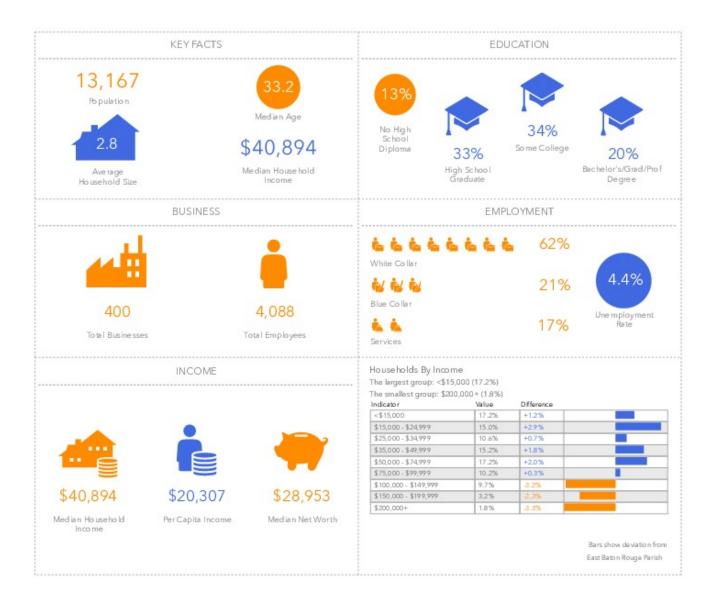

## Property Summary





#### OFFERING SUMMARY

Available SF:

Lease Rate: Negotiable

Lot Size: 1 Acre

Building Size: 9,000 SF

Zoning: C2

Market: North Baton Rouge

Traffic Count: 35,511

### **PROPERTY OVERVIEW**

Retail space for lease located near the intersection of Florida Blvd and Sherwood Forest. Clearly visible from Florida Blvd with pylon signage available. The property has a large parking lot with easy access from the service road.

Tenant mix includes: Payday Loans, Easy Money EMG, Super Nails, and Beauty Marq Salon.

### PROPERTY HIGHLIGHTS

- Large Parking Lot
- Easy Access
- Great Visibility
- Near Busy Intersection
- +/- 35.500 Traffic Count



# Available Suites



## Location Maps





## Demographics Report