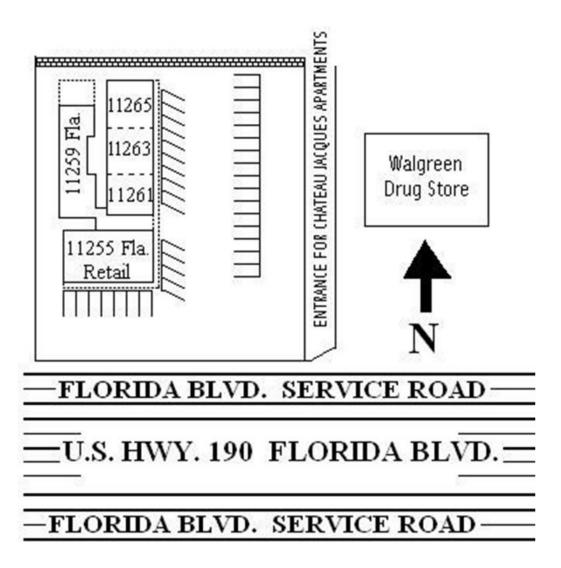

## Property Summary





#### OFFERING SUMMARY

Available SF:

Lease Rate: Negotiable

Lot Size: 1 Acre

Building Size: 9,000 SF

Zoning: C2

Market: North Baton Rouge

Traffic Count: 35,511

### **PROPERTY OVERVIEW**

Retail space for lease located near the intersection of Florida Blvd and Sherwood Forest. Clearly visible from Florida Blvd with pylon signage available. The property has a large parking lot with easy access from the service road.

Tenant mix includes: Payday Loans, Easy Money EMG, Super Nails, and Beauty Marq Salon.

### PROPERTY HIGHLIGHTS

- Large Parking Lot
- Easy Access
- Great Visibility
- Near Busy Intersection
- +/- 35.500 Traffic Count



# Available Suites



## Location Maps





## Demographics Report