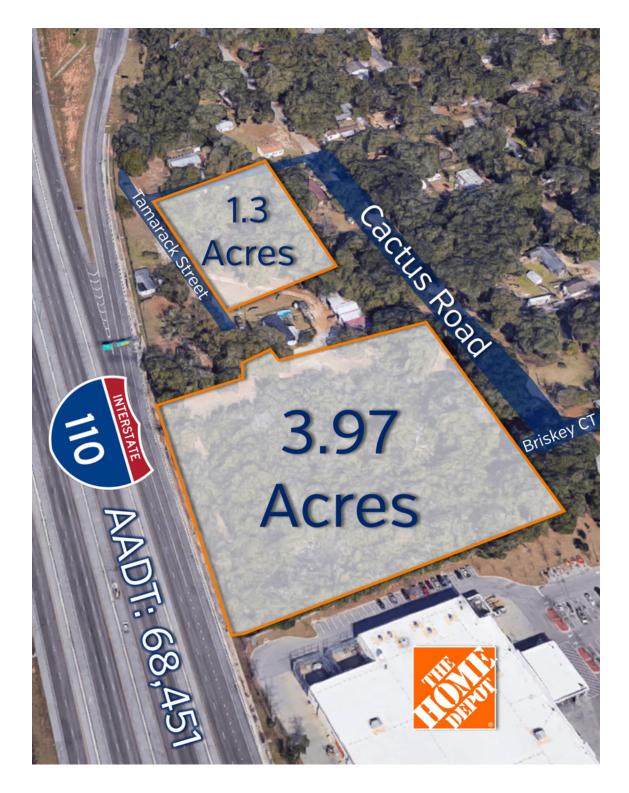

#### **PROPERTY OVERVIEW**

[1] 5404 Bellamy Ave is a 3.97 +/- Acre parcel, zoned COM in Escambia County. Approximately 424.01' along I-110  $\times$  121.3'  $\times$  21'  $\times$  67.9' (access via Tamarack Street)  $\times$  21'  $\times$  187.6'  $\times$  418.5', Water available via ECUA, power by Gulf Power, currently no sewer to property-septic only. [2] 5524 Tamarack [1.3 Acres,also COM] also available - same Owners [320.54' on Tamarack St  $\times$  177' on Cascade Dr  $\times$  320.54'  $\times$  177'. Total of both parcels 5.27 +/- Acres, commercial. Sellers would prefer to sell both, together, but will split on "make an offer" case-by case basis.

### Com **PROPERTY HIGHLIGHTS**

- 5404 Bellamy Ave [3.97 +/- Acres]
- 5524 Tamarack Street (1.3 +/- Acres)
- 5.27 +/- Acres, Total
- Zoned Commercial (Escambia County)
- Water Available Via ECUA

• Power available via Gulf Power