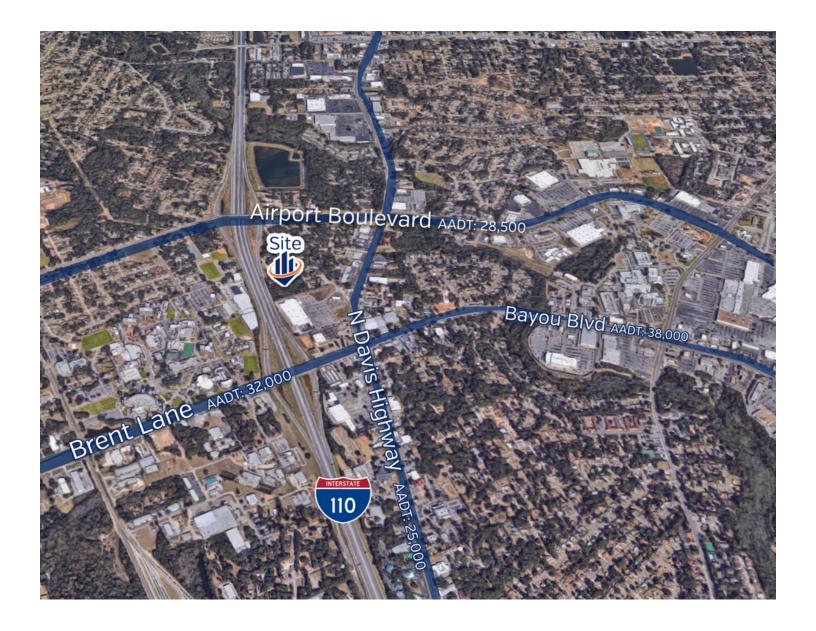

Approximately 424.01' along I-110  $\times$  121.3'  $\times$  21'  $\times$  67.9' (access via Tamarack Street)  $\times$  21'  $\times$  187.6'  $\times$  418.5', Water available via ECUA, power by Gulf Power, currently no sewer to property-septic only. [2] 5524 Tamarack [1.3 Acres,also COM] also available - same Owners [320.54' on Tamarack St  $\times$  177' on Cascade Dr  $\times$  320.54'  $\times$  177'. Total of both parcels 5.27 +/- Acres, commercial. Sellers would prefer to sell both, together, but will split on "make an offer" case-by case basis.

### Com **PROPERTY HIGHLIGHTS**

- 5404 Bellamy Ave [3.97 +/- Acres]
- 5524 Tamarack Street (1.3 +/- Acres)
- 5.27 +/- Acres, Total
- Zoned Commercial (Escambia County)
- Water Available Via ECUA

• Power available via Gulf Power









# Location Maps





## Demographics Map



| POPULATION                            | 1 MILE              | 3 MILES               | 5 MILES               |
|---------------------------------------|---------------------|-----------------------|-----------------------|
| Total population                      | 7,321               | 59,491                | 148,324               |
| Median age                            | 29.0                | 34.8                  | 37.4                  |
| Median age (Male)                     | 27.7                | 32.7                  | 35.6                  |
| Median age (Female)                   | 29.9                | 37.1                  | 39.3                  |
|                                       |                     |