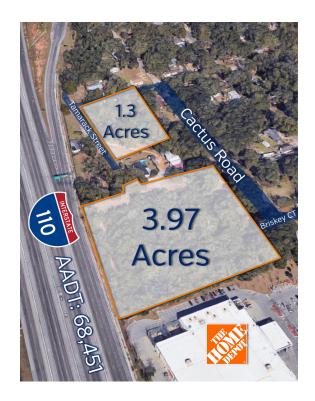

#### **PROPERTY OVERVIEW**

[1] 5404 Bellamy Ave is a 3.97 +/- Acre parcel, zoned COM in Escambia County. Approximately 424.01' along I-110  $\times$  121.3'  $\times$  21'  $\times$  67.9' (access via Tamarack Street)  $\times$  21'  $\times$  187.6'  $\times$  418.5', Water available via ECUA, power by Gulf Power, currently no sewer to property-septic only. [2] 5524 Tamarack [1.3 Acres,also COM] also available - same Owners [320.54' on Tamarack St  $\times$  177' on Cascade Dr  $\times$  320.54'  $\times$  177'. Total of both parcels 5.27 +/- Acres, commercial. Sellers would prefer to sell both, together, but will split on "make an offer" case-by case basis.

### Com **PROPERTY HIGHLIGHTS**

- 5404 Bellamy Ave [3.97 +/- Acres]
- 5524 Tamarack Street (1.3 +/- Acres)
- 5.27 +/- Acres, Total
- Zoned Commercial (Escambia County)
- Water Available Via ECUA

• Power available via Gulf Power