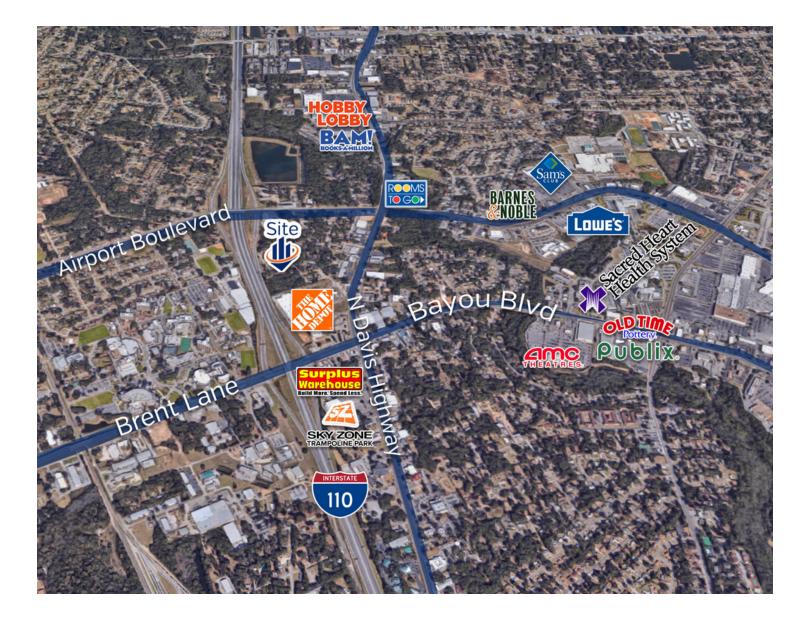

pproximately 424.01' along I-110  $\times$  121.3'  $\times$  21'  $\times$  67.9' (access via Tamarack Street)  $\times$  21'  $\times$  187.6'  $\times$  418.5', Water available via ECUA, power by Gulf Power, currently no sewer to property-septic only. [2] 5524 Tamarack [1.3 Acres,also COM] also available - same Owners [320.54' on Tamarack St  $\times$  177' on Cascade Dr  $\times$  320.54'  $\times$  177'. Total of both parcels 5.27 +/- Acres, commercial. Sellers would prefer to sell both, together, but will split on "make an offer" case-by case basis.

### Com **PROPERTY HIGHLIGHTS**

- 5404 Bellamy Ave [3.97 +/- Acres]
- 5524 Tamarack Street (1.3 +/- Acres)
- 5.27 +/- Acres, Total
- Zoned Commercial (Escambia County)
- Water Available Via ECUA

• Power available via Gulf Power









# Location Maps





## Demographics Map



| POPULATION                            | 1 MILE              | 3 MILES               | 5 MILES               |
|---------------------------------------|---------------------|-----------------------|-----------------------|
| Total population                      | 7,321               | 59,491                | 148,324               |
| Median age                            | 29.0                | 34.8                  | 37.4                  |
| Median age (Male)                     | 27.7                | 32.7                  | 35.6                  |
| Median age (Female)                   | 29.9                | 37.1                  | 39.3                  |
|                                       |                     |