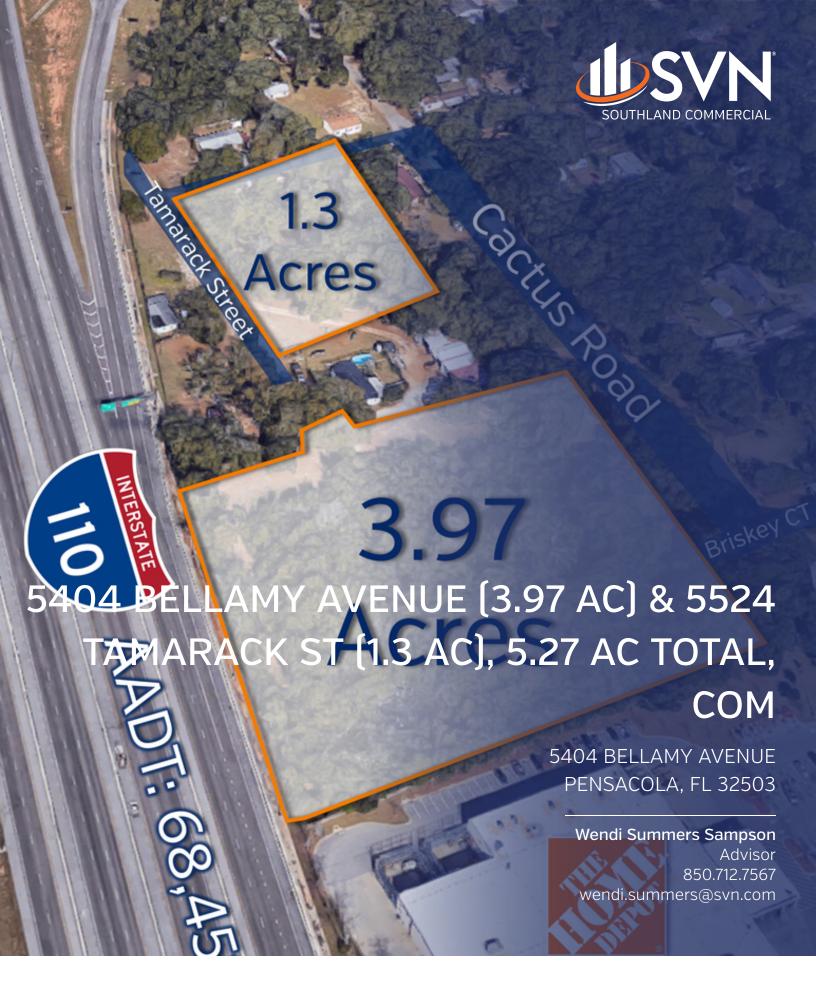

#### **OFFERING SUMMARY**

Sale Price: \$399,900

Lot Size: 5.27 Acres

Zoning: Com

Market:

Price / SF: \$1.74

#### **PROPERTY OVERVIEW**

[1] 5404 Bellamy Ave is a 3.97 +/- Acre parcel, zoned COM in Escambia County. Approximately 424.01' along I-110  $\times$  121.3'  $\times$  21'  $\times$  67.9' (access via Tamarack Street)  $\times$  21'  $\times$  187.6'  $\times$  418.5', Water available via ECUA, power by Gulf Power, currently no sewer to property-septic only. [2] 5524 Tamarack [1.3 Acres,also COM] also available - same Owners [320.54' on Tamarack St  $\times$  177' on Cascade Dr  $\times$  320.54'  $\times$  177'. Total of both parcels 5.27 +/- Acres, commercial. Sellers would prefer to sell both, together, but will split on "make an offer" case-by case basis.

### Com **PROPERTY HIGHLIGHTS**

- 5404 Bellamy Ave [3.97 +/- Acres]
- 5524 Tamarack Street (1.3 +/- Acres)
- 5.27 +/- Acres, Total
- Zoned Commercial (Escambia County)
- Water Available Via ECUA

• Power available via Gulf Power