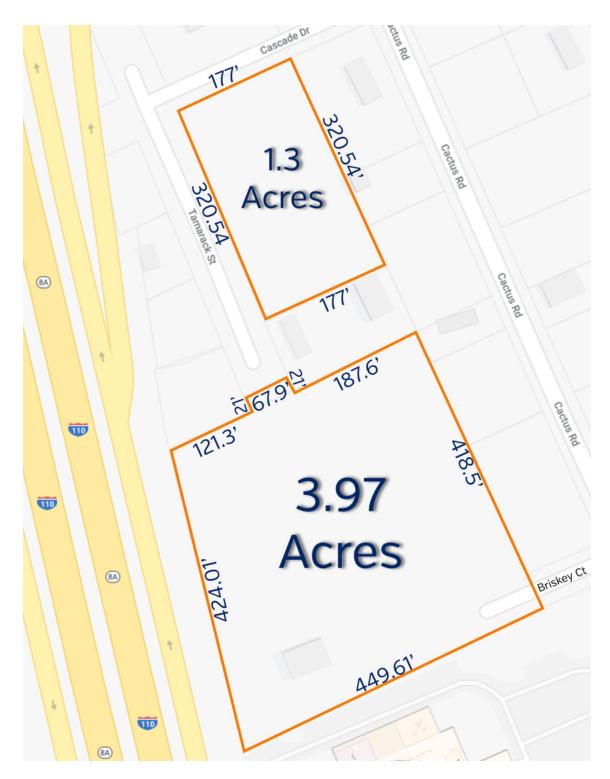

#### **PROPERTY OVERVIEW**

[1] 5404 Bellamy Ave is a 3.97 +/- Acre parcel, zoned COM in Escambia County. Approximately 424.01' along I-110  $\times$  121.3'  $\times$  21'  $\times$  67.9' (access via Tamarack Street)  $\times$  21'  $\times$  187.6'  $\times$  418.5', Water available via ECUA, power by Gulf Power, currently no sewer to property-septic only. [2] 5524 Tamarack [1.3 Acres,also COM] also available - same Owners [320.54' on Tamarack St  $\times$  177' on Cascade Dr  $\times$  320.54'  $\times$  177'. Total of both parcels 5.27 +/- Acres, commercial. Sellers would prefer to sell both, together, but will split on "make an offer" case-by case basis.

### Com **PROPERTY HIGHLIGHTS**

- 5404 Bellamy Ave [3.97 +/- Acres]
- 5524 Tamarack Street (1.3 +/- Acres)
- 5.27 +/- Acres, Total
- Zoned Commercial (Escambia County)
- Water Available Via ECUA

• Power available via Gulf Power