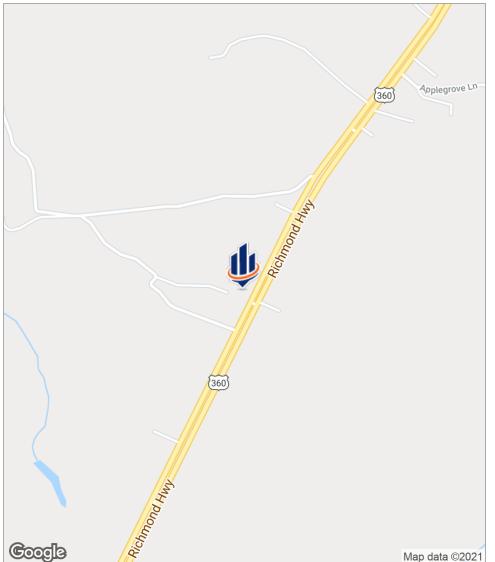

#### **OFFERING SUMMARY**

Price: N/A

SVN/Motleys is pleased to present the 2.68 AC, commercial development opportunity located along Richmond Hwy. [RT 360] in Tappahannock, VA 22560. This 2.68 acre property has approximately  $450 \pm 60$  frontage along RT 360 and is zoned A-2 by Essex County.

Lot Size: 2.68 AC

Assessed @ \$68,400

. Developm

Development OpportunityZoned A-2 By Essex County

**PROPERTY OVERVIEW** 

PROPERTY HIGHLIGHTS

Zoning: A-2

• Approximately 450 ± Feet Of Frontage Along RT 360