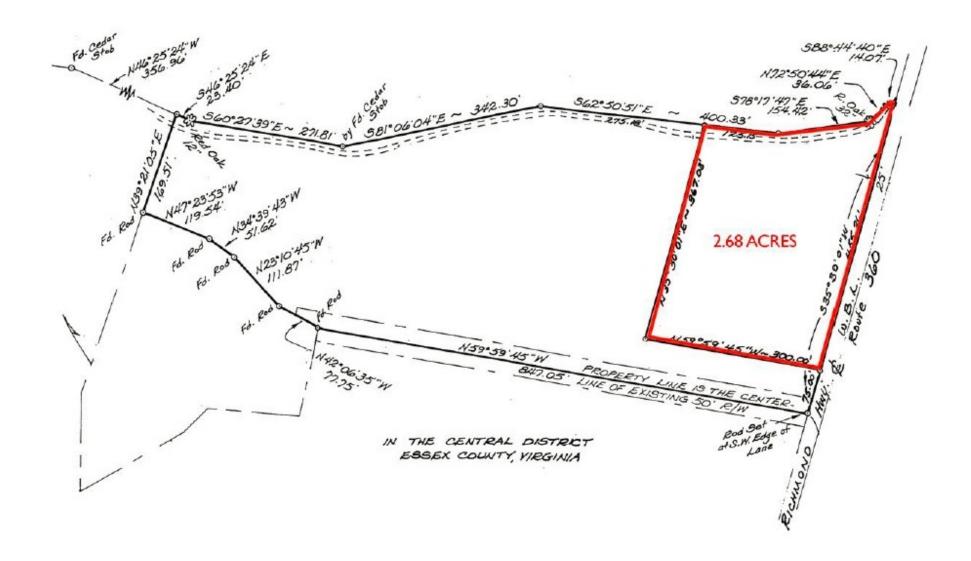

#### **OFFERING SUMMARY**

Price: N/A

SVN/Motleys is pleased to present the 2.68 AC, commercial development opportunity located along Richmond Hwy. [RT 360] in Tappahannock, VA 22560. This 2.68 acre property has approximately  $450 \pm 60$  frontage along RT 360 and is zoned A-2 by Essex County.

Lot Size: 2.68 AC

Assessed @ \$68,400

. Developm

Development OpportunityZoned A-2 By Essex County

**PROPERTY OVERVIEW** 

PROPERTY HIGHLIGHTS

Zoning: A-2

• Approximately 450 ± Feet Of Frontage Along RT 360