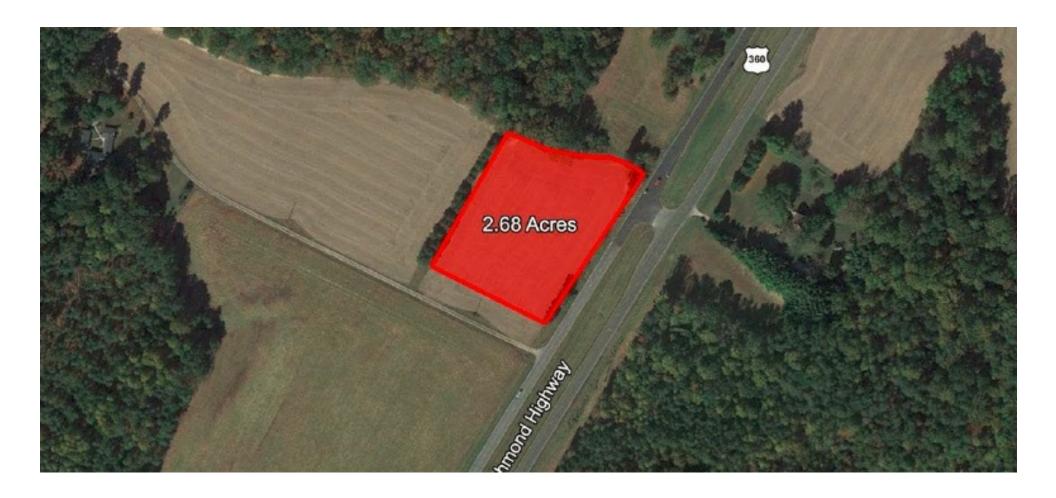

#### **OFFERING SUMMARY**

Price: N/A

SVN/Motleys is pleased to present the 2.68 AC, commercial development opportunity located along Richmond Hwy. [RT 360] in Tappahannock, VA 22560. This 2.68 acre property has approximately  $450 \pm 60$  frontage along RT 360 and is zoned A-2 by Essex County.

Lot Size: 2.68 AC

Assessed @ \$68,400

. Developm

Development OpportunityZoned A-2 By Essex County

**PROPERTY OVERVIEW** 

PROPERTY HIGHLIGHTS

Zoning: A-2

• Approximately 450 ± Feet Of Frontage Along RT 360