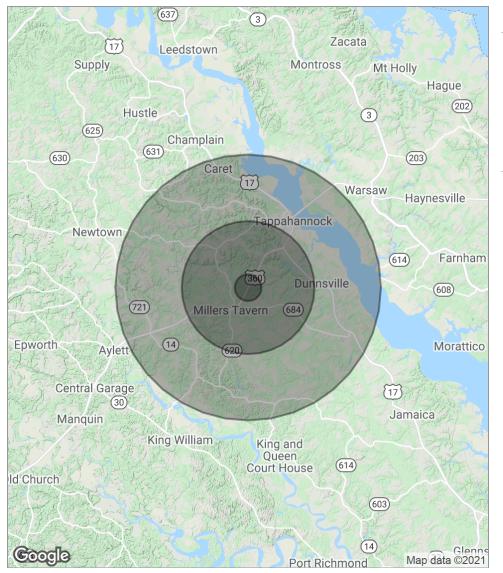

# Demographics Map

| POPULATION                            | 1 MILE            | 5 MILES              | 10 MILES              |
|---------------------------------------|-------------------|----------------------|-----------------------|
| Total population                      | 306               | 6,029                | 12,431                |
| Median age                            | 44.1              | 44.0                 | 44.4                  |
| Median age (Male)                     | 43.8              | 43.6                 | 43.2                  |
| Median age (Female)                   | 44.4              | 44.4                 | 45.3                  |
|                                       |                   |                      |                       |
| HOUSEHOLDS & INCOME                   | 1 MILE            | 5 MILES              | 10 MILES              |
| HOUSEHOLDS & INCOME  Total households | <b>1 MILE</b> 124 | <b>5 MILES</b> 2,470 | <b>10 MILES</b> 5,046 |
|                                       |                   |                      |                       |
| Total households                      | 124               | 2,470                | 5,046                 |

<sup>\*</sup> Demographic data derived from 2010 US Census