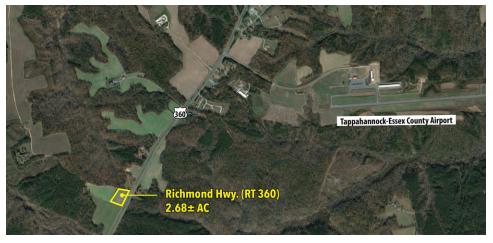

#### **OFFERING SUMMARY**

Price: N/A

SVN/Motleys is pleased to present the 2.68 AC, commercial development opportunity located along Richmond Hwy. [RT 360] in Tappahannock, VA 22560. This 2.68 acre property has approximately  $450 \pm 60$  frontage along RT 360 and is zoned A-2 by Essex County.

Lot Size: 2.68 AC

Assessed @ \$68,400

. Developm

Development OpportunityZoned A-2 By Essex County

**PROPERTY OVERVIEW** 

PROPERTY HIGHLIGHTS

Zoning: A-2

• Approximately 450 ± Feet Of Frontage Along RT 360