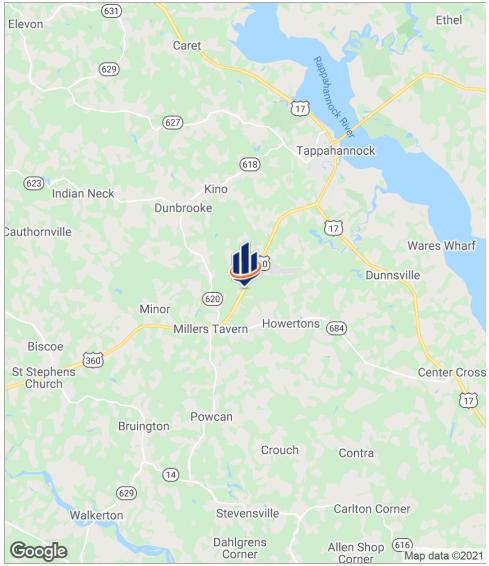

# Property Summary





#### **OFFERING SUMMARY**

Price: N/A

SVN/Motleys is pleased to present the 2.68 AC, commercial development opportunity located along Richmond Hwy. [RT 360] in Tappahannock, VA 22560. This 2.68 acre property has approximately  $450 \pm 60$  frontage along RT 360 and is zoned A-2 by Essex County.

Lot Size: 2.68 AC

Assessed @ \$68,400

. Developm

Development OpportunityZoned A-2 By Essex County

**PROPERTY OVERVIEW** 

PROPERTY HIGHLIGHTS

Zoning: A-2

• Approximately 450 ± Feet Of Frontage Along RT 360

Tax Assessment: \$68,400





## Location Maps





# Regional Map



# Demographics Map



| POPULATION                            | 1 MILE            | 5 MILES              | 10 MILES              |
|---------------------------------------|-------------------|----------------------|-----------------------|
| Total population                      | 306               | 6,029                | 12,431                |
| Median age                            | 44.1              | 44.0                 | 44.4                  |
| Median age (Male)                     | 43.8              | 43.6                 | 43.2                  |
| Median age (Female)                   | 44.4              | 44.4                 | 45.3                  |
|                                       |                   |                      |