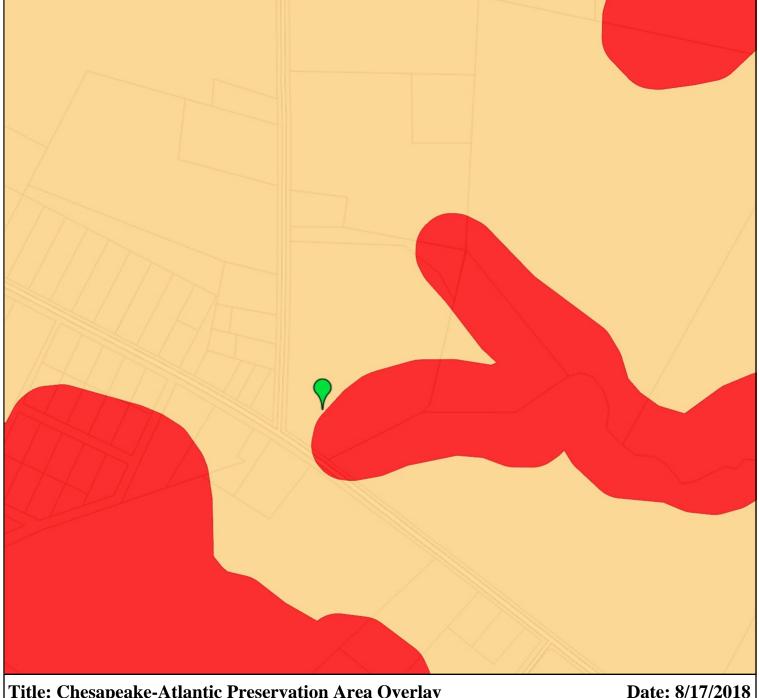

## **Legend**

Chesapeake/Atlantic Preservation Area Overlay

- Resource Management Areas
- Resource Protection Areas
- Intensely Developed Areas

Map Printed from AccoMap http://accomack.mapsdirect.net/

Title: Chesapeake-Atlantic Preservation Area Overlay