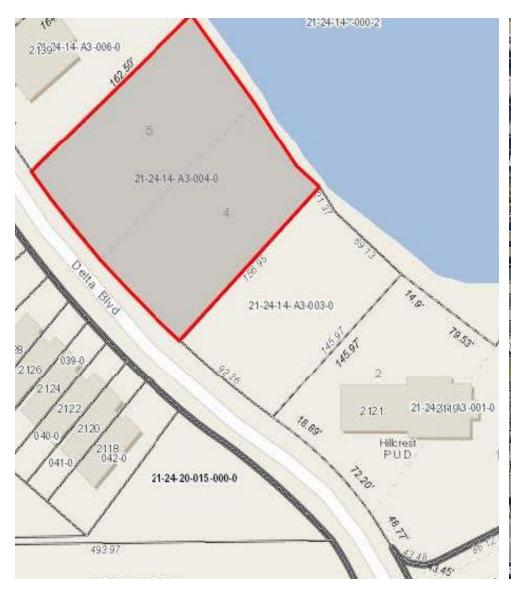

D - Hillcrest Office

Park

DUD Hillsrost Office The property is

The property is located on the east side of Delta Boulevard, approximately one block north of John Knox Road and two blocks northwest of the intersection of John Knox Road and Meridian Road.

Access to the subject property is made via its frontage on Delta Boulevard.

TRAFFIC COUNT 16,767

**TRAFFIC COUNT STREET** John Knox Rd.

#### PROPERTY OVERVIEW

This site is .65 acres of vacant land. The parcel encompasses approximately 170+/- feet on Delta Blvd. and is within the city limits with city utilities to the site. A stormwater pond is offsite. The property presents an opportunity for office development and is within the Hillcrest Office Park Planned Unit Development District.

#### **LOCATION OVERVIEW**

# **PARCEL MAPS**





### **LOCATION MAPS**





# **CITY PLAT PLAN**



# **DEMOGRAPHIC DATA**



| POPULATION                            | 1 MILE              | 3 MILES               | 5 MILES               |
|---------------------------------------|---------------------|-----------------------|-----------------------|
| Total population                      | 7,098               | 71,030                | 169,827               |
| Median age                            | 31.8                | 30.7                  | 29.7                  |
| Median age (Male)                     | 31.5                | 31.1                  | 29.2                  |
| Median age (Female)                   | 32.3                | 30.4                  | 30.1                  |
|                                       |