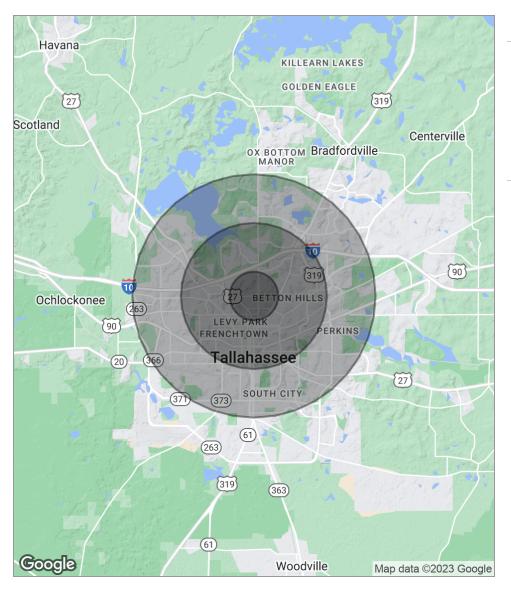

is located on the east side of Delta Boulevard, approximately one block north of John Knox Road and two blocks northwest of the intersection of John Knox Road and Meridian Road.

Access to the subject property is made via its frontage on Delta Boulevard.

TRAFFIC COUNT 16,767

**TRAFFIC COUNT STREET** John Knox Rd.

#### PROPERTY OVERVIEW

This site is .65 acres of vacant land. The parcel encompasses approximately 170+/- feet on Delta Blvd. and is within the city limits with city utilities to the site. A stormwater pond is offsite. The property presents an opportunity for office development and is within the Hillcrest Office Park Planned Unit Development District.

#### **LOCATION OVERVIEW**

# **PARCEL MAPS**





### **LOCATION MAPS**





# **CITY PLAT PLAN**



# **DEMOGRAPHIC DATA**



| POPULATION                            | 1 MILE              | 3 MILES               | 5 MILES               |
|---------------------------------------|---------------------|-----------------------|-----------------------|
| Total population                      | 7,098               | 71,030                | 169,827               |
| Median age                            | 31.8                | 30.7                  | 29.7                  |
| Median age (Male)                     | 31.5                | 31.1                  | 29.2                  |
| Median age (Female)                   | 32.3                | 30.4                  | 30.1                  |
|                                       |                     |                       |                       |
| HOUSEHOLDS &