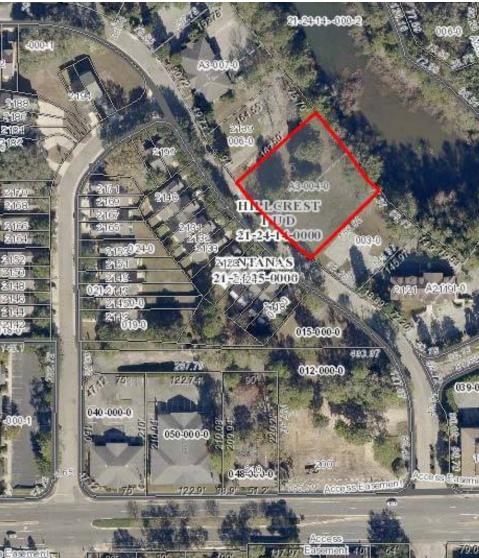

# **PARCEL MAPS**

#### PROPERTY OVERVIEW

This site is .65 acres of vacant land. The parcel encompasses approximately 170+/- feet on Delta Blvd. and is within the city limits with city utilities to the site. A stormwater pond is offsite. The property presents an opportunity for office development and is within the Hillcrest Office Park Planned Unit Development District.