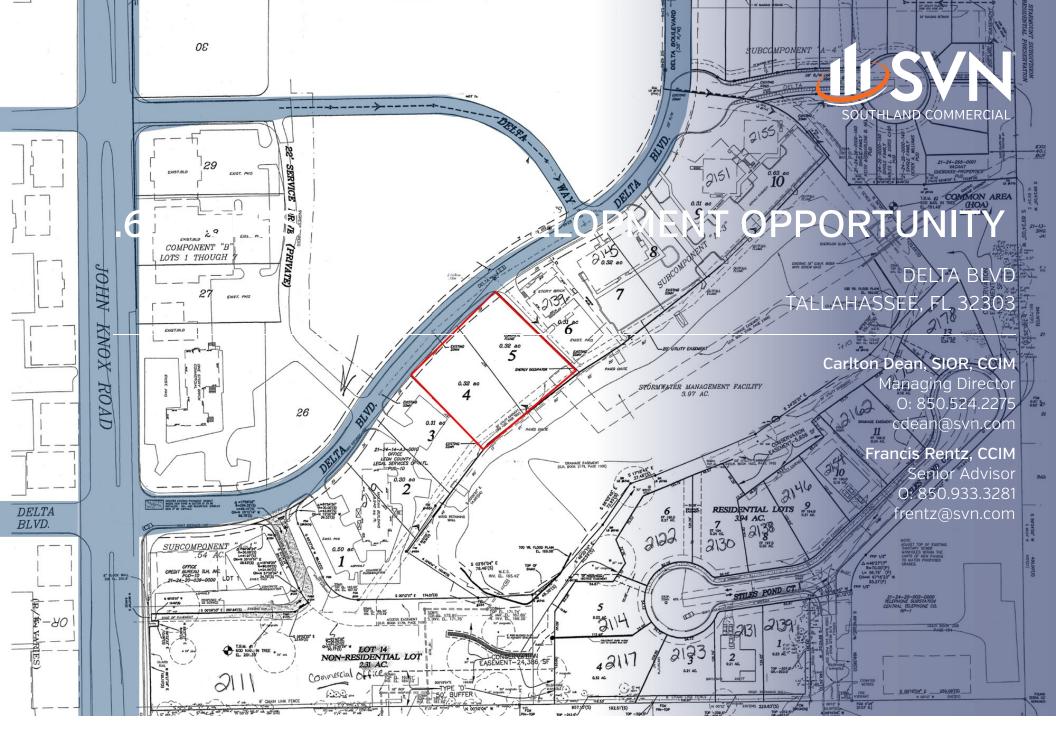

### **PROPERTY SUMMARY**

#### **OFFERING SUMMARY**

**SALE PRICE** \$110,000

**LOT SIZE** 0.65 Acres

**ZONING** PUD - Hillcrest Office

Park

DUD Hillsrost Office The property is

The property is located on the east side of Delta Boulevard, approximately one block north of John Knox Road and two blocks northwest of the intersection of John Knox Road and Meridian Road.

Access to the subject property is made via its frontage on Delta Boulevard.

TRAFFIC COUNT 16,767

**TRAFFIC COUNT STREET** John Knox Rd.

#### PROPERTY OVERVIEW

This site is .65 acres of vacant land. The parcel encompasses approximately 170+/- feet on Delta Blvd. and is within the city limits with city utilities to the site. A stormwater pond is offsite. The property presents an opportunity for office development and is within the Hillcrest Office Park Planned Unit Development District.