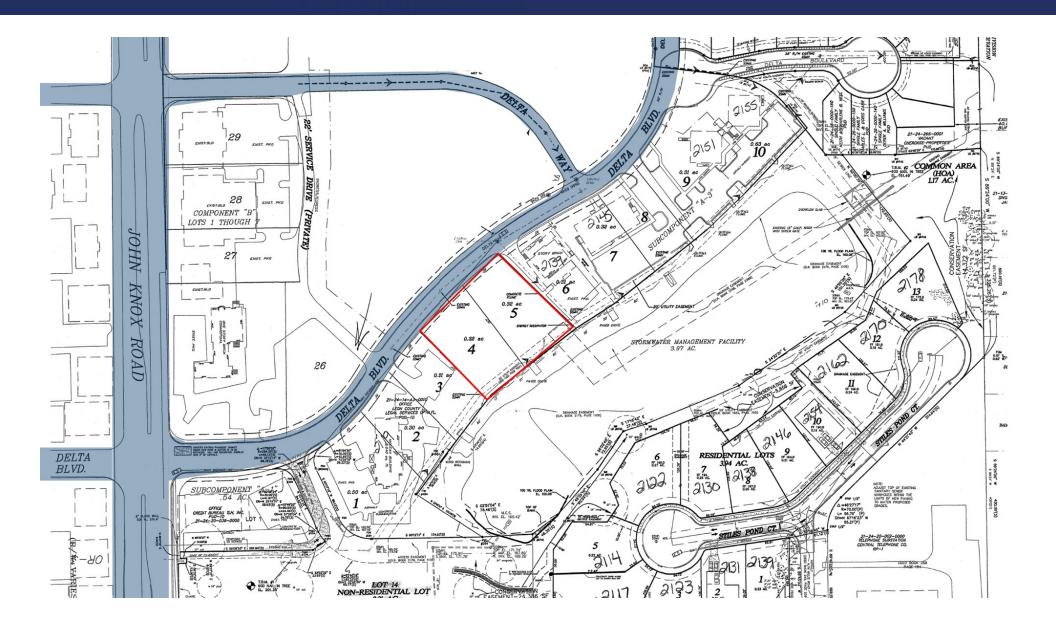

# **CITY PLAT PLAN**

#### PROPERTY OVERVIEW

This site is .65 acres of vacant land. The parcel encompasses approximately 170+/- feet on Delta Blvd. and is within the city limits with city utilities to the site. A stormwater pond is offsite. The property presents an opportunity for office development and is within the Hillcrest Office Park Planned Unit Development District.