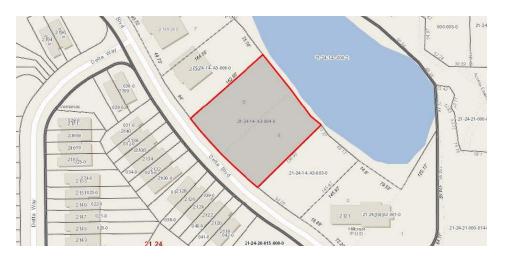

### **PROPERTY SUMMARY**





#### **OFFERING SUMMARY**

**SALE PRICE** \$110,000

**LOT SIZE** 0.65 Acres

**ZONING** PUD - Hillcrest Office

Park

DUD Hillsrost Office The property is

The property is located on the east side of Delta Boulevard, approximately one block north of John Knox Road and two blocks northwest of the intersection of John Knox Road and Meridian Road.

Access to the subject property is made via its frontage on Delta Boulevard.

TRAFFIC COUNT 16,767

**TRAFFIC COUNT STREET** John Knox Rd.

#### PROPERTY OVERVIEW

This site is .65 acres of vacant land. The parcel encompasses approximately 170+/- feet on Delta Blvd. and is within the city limits with city utilities to the site. A stormwater pond is offsite. The property presents an opportunity for office development and is within the Hillcrest