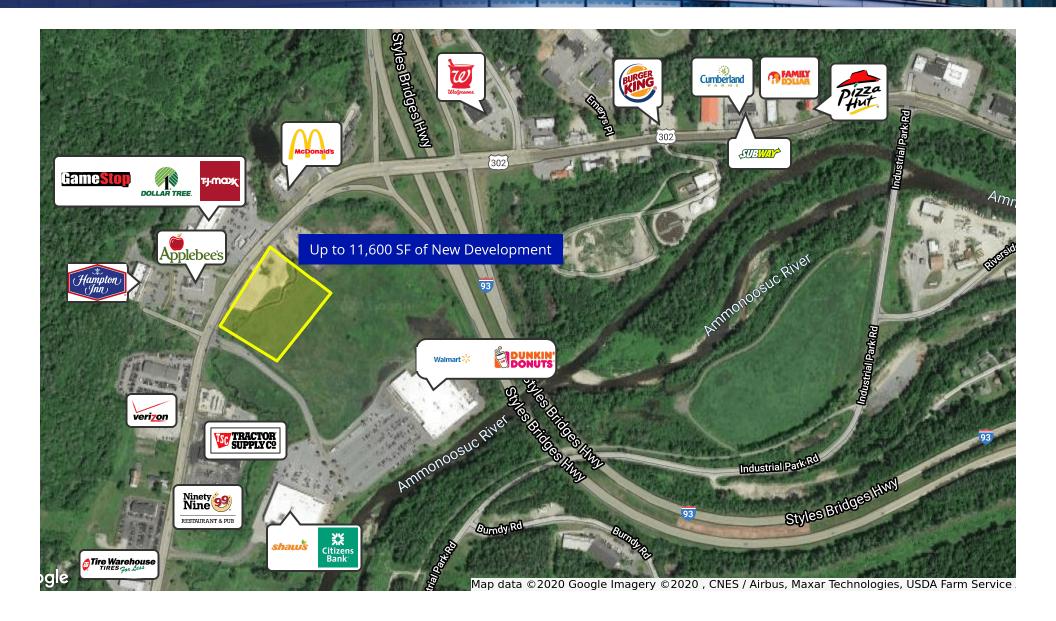

# Retailer Map

#### **LOCATION OVERVIEW**

Lease Rate: Contact Broker

Located on Route 302 in Littleton New Hampshire this new retail development is an opportunity to join Aspen Dental, Five Guys, Super Cuts, and many other retailers.