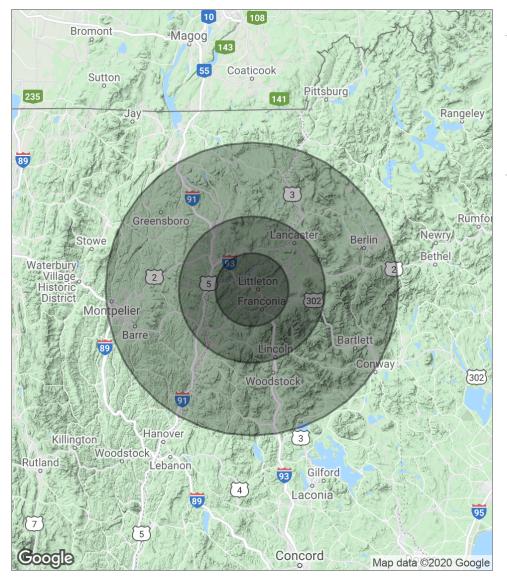

*OFFERING SUMMARY**

Available SF: 1,500 - 11,600 SF

#### **PROPERTY OVERVIEW**

615 Meadow Street is a fully permitted, ready to build, multi-tenant retail building(s) on a Walmart pad site in Littleton, NH adjacent to the Route 302 and I-93 interchange. The lease rate will be dependent upon size, term, and level of finish. Please contact Dan Catlin for more information.

#### **LOCATION OVERVIEW**

Lease Rate: Contact Broker

Located on Route 302 in Littleton New Hampshire this new retail development is an opportunity to join Aspen Dental, Five Guys, Super Cuts, and many other retailers.

### PROPERTY HIGHLIGHTS

Q4 2019 Delivery

Building Size: 3,600 - 8,000 SF

· Centrally located in retail corridor

### Proposed Site Plan



# Retailer Map



# Location Maps





# Demographics Map



| POPULATION                            | 10 MILES              | 20 MILES               | 40 MILES               |
|---------------------------------------|-----------------------|------------------------|------------------------|
| Total population                      | 14,647                | 49,710                 | 151,872                |
| Median age                            | 46.7                  | 44.9                   | 43.0                   |
| Median age (Male)                     | 44.3                  | 43.0                   | 42.0                   |
| Median age (Female)                   | 48.8                  | 46.3                   | 44.1                   |
|                                       |                       |                        |