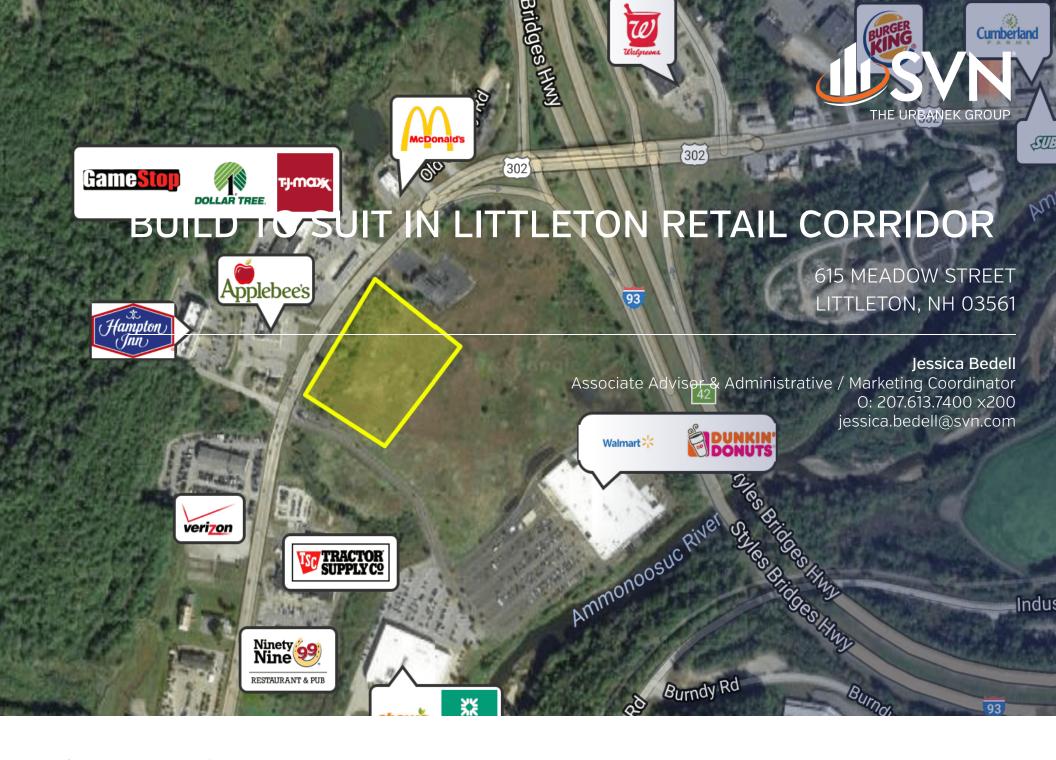

#### **PROPERTY OVERVIEW**

615 Meadow Street is a fully permitted, ready to build, multi-tenant retail building(s) on a Walmart pad site in Littleton, NH adjacent to the Route 302 and I-93 interchange. The lease rate will be dependent upon size, term, and level of finish. Please contact Dan Catlin for more information.

#### **LOCATION OVERVIEW**

Lease Rate: Contact Broker

Located on Route 302 in Littleton New Hampshire this new retail development is an opportunity to join Aspen Dental, Five Guys, Super Cuts, and many other retailers.

### PROPERTY HIGHLIGHTS

Q4 2019 Delivery

Building Size: 3,600 - 8,000 SF

· Centrally located in retail corridor