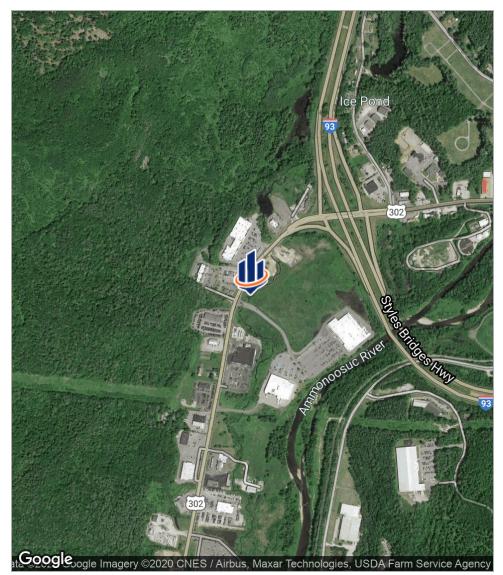

#### **PROPERTY OVERVIEW**

615 Meadow Street is a fully permitted, ready to build, multi-tenant retail building(s) on a Walmart pad site in Littleton, NH adjacent to the Route 302 and I-93 interchange. The lease rate will be dependent upon size, term, and level of finish. Please contact Dan Catlin for more information.

#### **LOCATION OVERVIEW**

Lease Rate: Contact Broker

Located on Route 302 in Littleton New Hampshire this new retail development is an opportunity to join Aspen Dental, Five Guys, Super Cuts, and many other retailers.