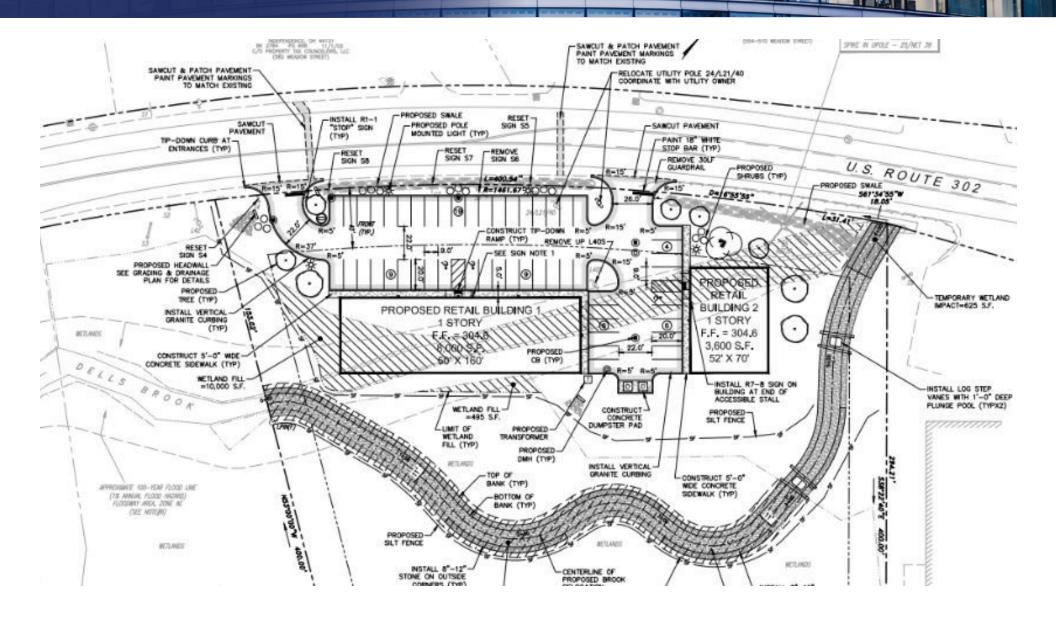

# Property Summary



#### **OFFERING SUMMARY**

Available SF: 1,500 - 11,600 SF

#### **PROPERTY OVERVIEW**

615 Meadow Street is a fully permitted, ready to build, multi-tenant retail building(s) on a Walmart pad site in Littleton, NH adjacent to the Route 302 and I-93 interchange. The lease rate will be dependent upon size, term, and level of finish. Please contact Dan Catlin for more information.

#### **LOCATION OVERVIEW**

Lease Rate: Contact Broker

Located on Route 302 in Littleton New Hampshire this new retail development is an opportunity to join Aspen Dental, Five Guys, Super Cuts, and many other retailers.

### PROPERTY HIGHLIGHTS

Q4 2019 Delivery

Building Size: 3,600 - 8,000 SF

· Centrally located in retail corridor

### Proposed Site Plan



# Retailer Map



# Location Maps





# Demographics Map



| POPULATION                            | 10 MILES              | 20 MILES               | 40 MILES               |
|---------------------------------------|-----------------------|------------------------|------------------------|
| Total population                      | 14,647                | 49,710                 | 151,872                |
| Median age                            | 46.7                  | 44.9                   | 43.0                   |
| Median age (Male)                     | 44.3                  | 43.0                   | 42.0                   |
| Median age (Female)                   | 48.8                  | 46.3                   | 44.1                   |
|                                       |