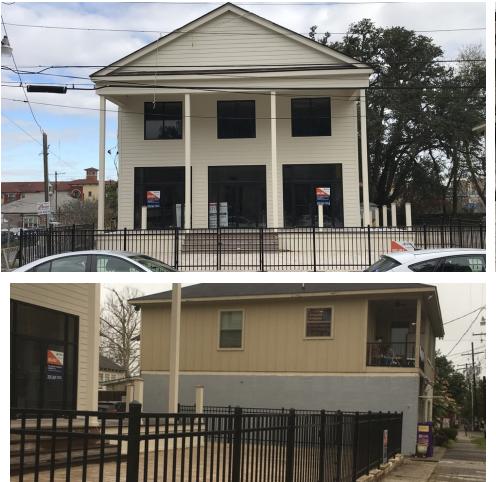

udents at your doorstep, 268 W. Chimes has a variety of potential uses from hospitality to retail to office. Zoned C2, 268 W. Chimes has a flexible existing floor plan. Owner/Developer will modify the interior to suit qualified Tenants. Property has off-street parking and neighboring business including Insomnia Cookies, Chipotle, Buffalo Wild Wings, Five Guys, Raising Cane's, Newk's Eatery and more.

Walking distance to LSU school hospital, musical school and North Gate bar area, and surrounded by popular restaurants and café. There are many new student apartments close to North Gate area, which makes this location highly attractive to new businesses.

#### W. CHIMES STREET | 268 W. CHIMES STREET BATON ROUGE, LA 70802

#### SVN | Graham, Langlois & Legendre | Page 2

## Additional Photos







### W. CHIMES STREET | 268 W. CHIMES STREET BATON ROUGE, LA 70802

### SVN | Graham, Langlois & Legendre | Page 3

## Additional Photos



#### W. CHIMES STREET | 268 W. CHIMES STREET BATON ROUGE, LA 70802

#### SVN | Graham, Langlois & Legendre | Page 4

## Floor Plans



### W. CHIMES STREET | 268 W. CHIMES STREET BATON ROUGE, LA 70802

### SVN | Graham, Langlois & Legendre | Page 5

## Site Plan





### SVN | Graham, Langlois & Legendre | Page 6

PHASE CD DAWYER

STALE HIRDE SCALE HISDAK SCALE HISDAK ISDAED 01/12/2014

shut mi

EXTERIOR RENEVATIONS TO 268 W. CHIMES ST

.

68 W. CHIM

## Location Maps



#### W. CHIMES STREET | 268 W. CHIMES STREET BATON ROUGE, LA 70802

### SVN | Graham, Langlois & Legendre | Page 7

## Retailer Map



#### W. CHIMES STREET | 268 W. CHIMES STREET