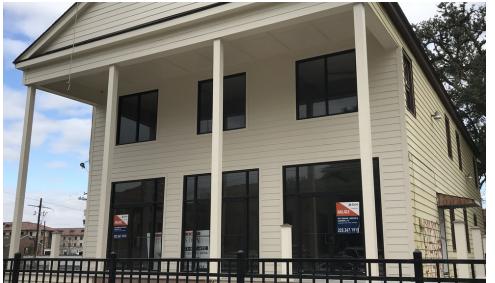

#### **PROPERTY DESCRIPTION**

W. Chimes street boasts heavy foot traffic from LSU campus. In a dense residential college area, the building provides the only front-loaded patio in the area. Newly renovated to keep with the southern charm of the LSU campus, this space would be great for a beer garden, restaurant user, tapas and brews. Be a part of historic W. Chimes St. across the street from Louisiana State University's Baton Rouge campus. With 34,000+ students at your doorstep, 268 W. Chimes has a variety of potential uses from hospitality to retail to office. Zoned C2, 268 W. Chimes has a flexible existing floor plan. Owner/Developer will modify the interior to suit qualified Tenants. Property has off-street parking and neighboring business including Insomnia Cookies, Chipotle, Buffalo Wild Wings, Five Guys, Raising Cane's, Newk's Eatery and more.

## Additional Photos