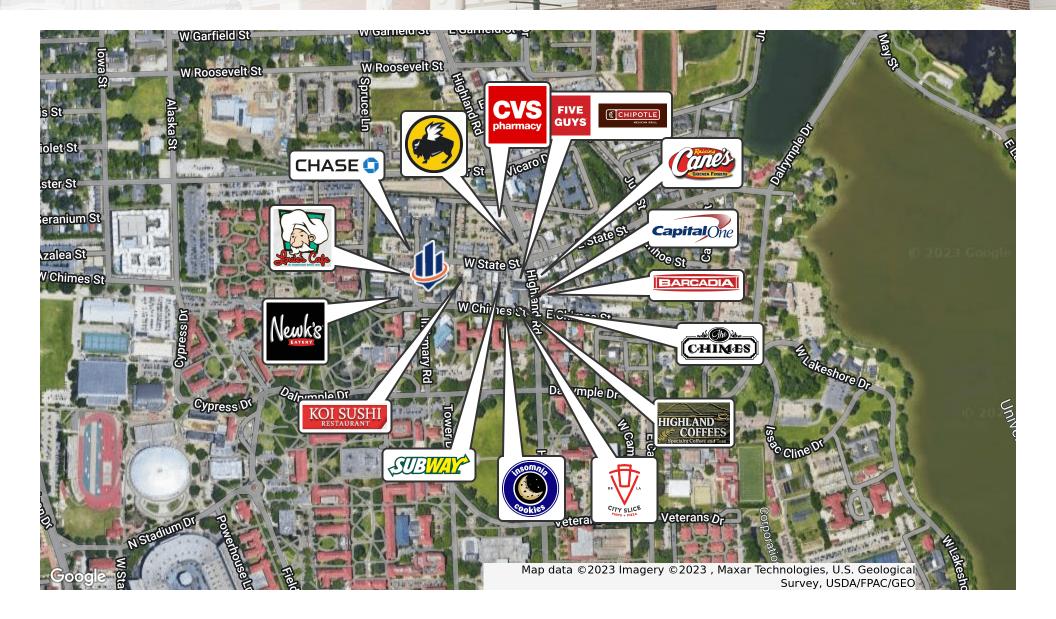

#### **PROPERTY DESCRIPTION**

W. Chimes street boasts heavy foot traffic from LSU campus. In a dense residential college area, the building provides the only front-loaded patio in the area. Newly renovated to keep with the southern charm of the LSU campus, this space would be great for a beer garden, restaurant user, tapas and brews. Be a part of historic W. Chimes St. across the street from Louisiana State University's Baton Rouge campus. With 34,000+ students at your doorstep, 268 W. Chimes has a variety of potential uses from hospitality to retail to office. Zoned C2, 268 W. Chimes has a flexible existing floor plan. Owner/Developer will modify the interior to suit qualified Tenants. Property has off-street parking and neighboring business including Insomnia Cookies, Chipotle, Buffalo Wild Wings, Five Guys, Raising Cane's, Newk's Eatery and more.

## Retailer Map

#### W. CHIMES STREET | 268 W. CHIMES STREET BATON ROUGE, LA 70802

#### SVN | Graham, Langlois & Legendre | Page 8