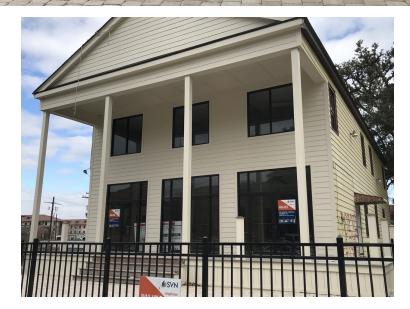

## Additional Photos

#### **PROPERTY DESCRIPTION**

W. Chimes street boasts heavy foot traffic from LSU campus. In a dense residential college area, the building provides the only front-loaded patio in the area. Newly renovated to keep with the southern charm of the LSU campus, this space would be great for a beer garden, restaurant user, tapas and brews. Be a part of historic W. Chimes St. across the street from Louisiana State University's Baton Rouge campus. With 34,000+ students at your doorstep, 268 W. Chimes has a variety of potential uses from hospitality to retail to office. Zoned C2, 268 W. Chimes has a flexible existing floor plan. Owner/Developer will modify the interior to suit qualified Tenants. Property has off-street parking and neighboring business including Insomnia Cookies, Chipotle, Buffalo Wild Wings, Five Guys, Raising Cane's, Newk's Eatery and more.