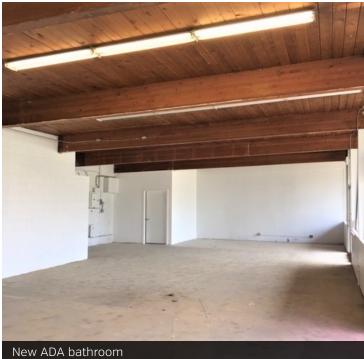

#### **PROPERTY HIGHLIGHTS**

- Charming Mid-century Storefront
- Open layout with exposed wood beams
- New Electrical and Heating system
- Cement floors
- Large windows for natural light
- Two Storefront entries
- Two [2] restrooms One new ADA restroom
- Ample Parking on-site
- Lit monument signage available
- Across from George Park
- Near by Restaurants, fitness & shops

# Interior Photos