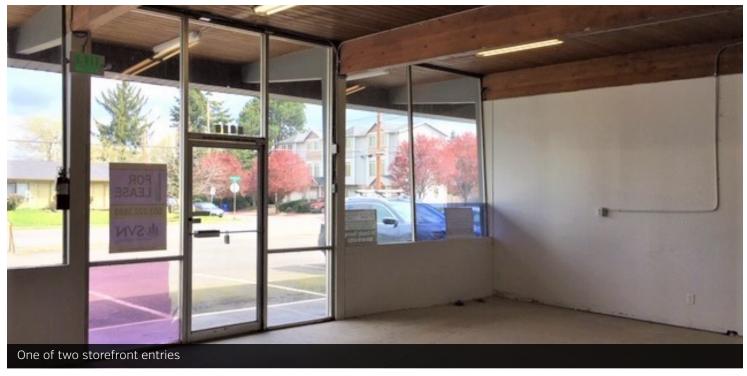

#### **PROPERTY HIGHLIGHTS**

- Charming Mid-century Storefront
- Open layout with exposed wood beams
- New Electrical and Heating system
- Cement floors
- Large windows for natural light
- Two Storefront entries
- Two [2] restrooms One new ADA restroom
- Ample Parking on-site
- Lit monument signage available
- Across from George Park
- Near by Restaurants, fitness & shops

# Interior Photos