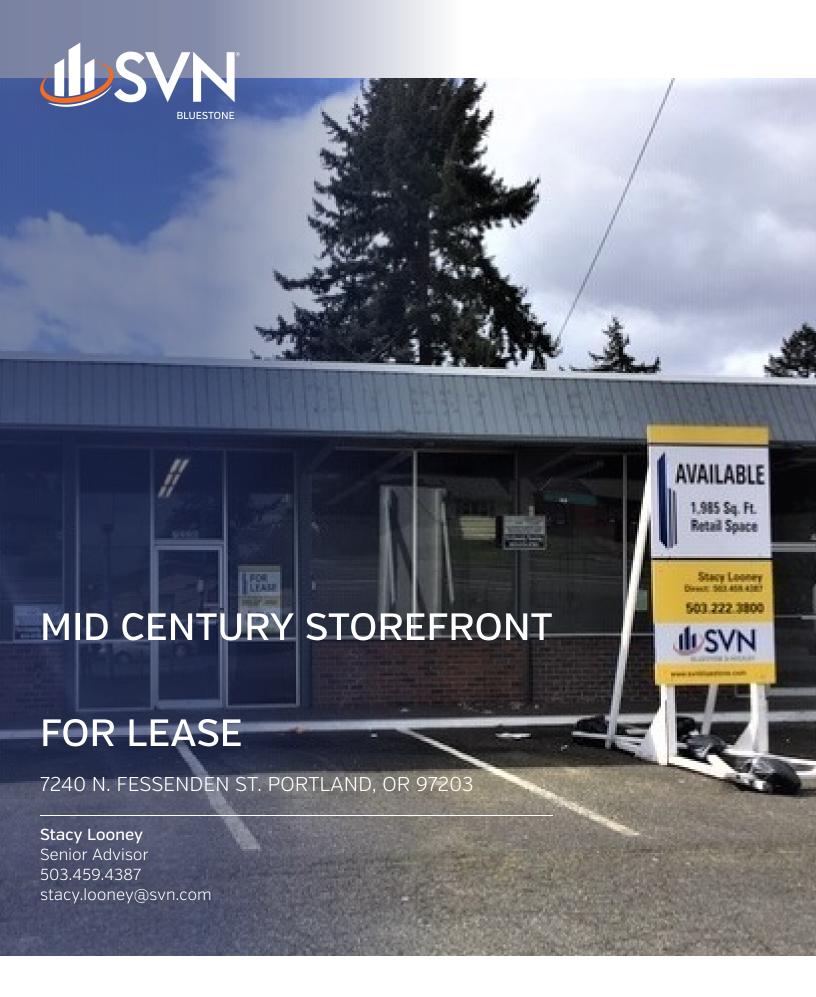

### For Lease - 7240 N. Fessenden St.

#### **PROPERTY FEATURES:**

Available SF: 1,985 RSF

Divisible to 992 RSF

Lease Rate: N/A

Year Built: 1965

Building Size: 5,120 SF

Market: North Portland

#### **PROPERTY OVERVIEW**

FOR LEASE: One story, retail site

#### **PROPERTY HIGHLIGHTS**

- Charming Mid-century Storefront
- Open layout with exposed wood beams
- New Electrical and Heating system
- Cement floors
- Large windows for natural light
- Two Storefront entries
- Two [2] restrooms One new ADA restroom
- Ample Parking on-site
- Lit monument signage available
- Across from George Park
- Near by Restaurants, fitness & shops