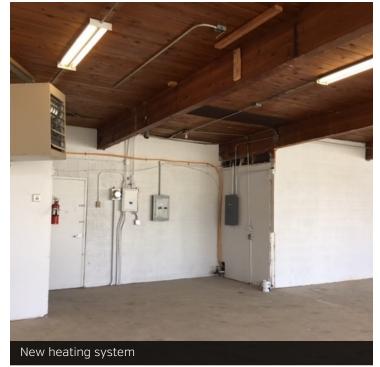

#### **PROPERTY HIGHLIGHTS**

- Charming Mid-century Storefront
- Open layout with exposed wood beams
- New Electrical and Heating system
- Cement floors
- Large windows for natural light
- Two Storefront entries
- Two [2] restrooms One new ADA restroom
- Ample Parking on-site
- Lit monument signage available
- Across from George Park
- Near by Restaurants, fitness & shops

# Interior Photos