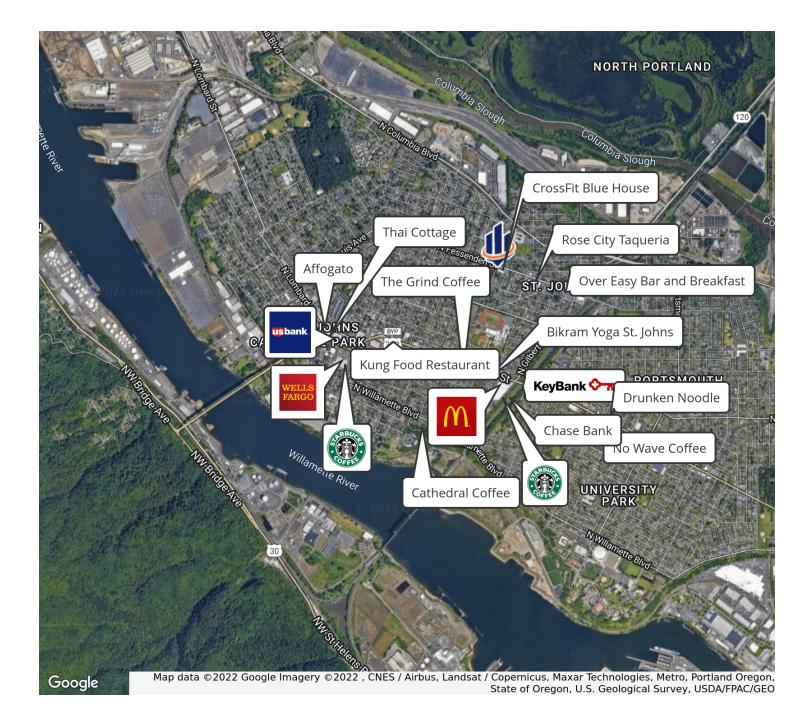

### For Lease - 7240 N. Fessenden St.



#### **PROPERTY FEATURES:**

Available SF: 1,985 RSF

Divisible to 992 RSF

Lease Rate: N/A

Year Built: 1965

Building Size: 5,120 SF

Market: North Portland

#### **PROPERTY OVERVIEW**

FOR LEASE: One story, retail site

#### **PROPERTY HIGHLIGHTS**

- Charming Mid-century Storefront
- Open layout with exposed wood beams
- New Electrical and Heating system
- Cement floors
- Large windows for natural light
- Two Storefront entries
- Two [2] restrooms One new ADA restroom
- Ample Parking on-site
- Lit monument signage available
- Across from George Park
- Near by Restaurants, fitness & shops

# Interior Photos







## Retailer Map