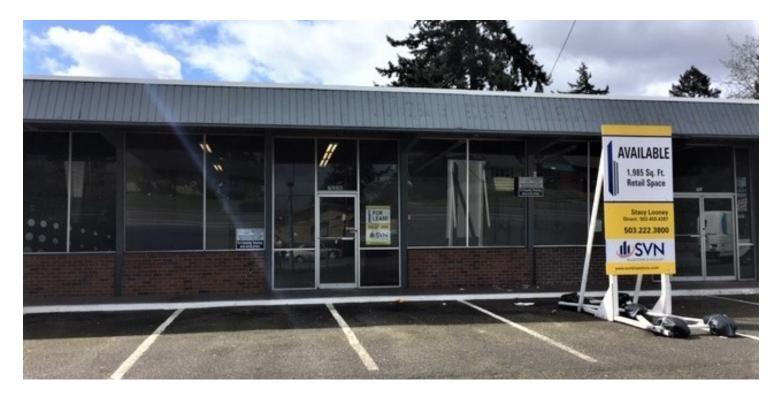

#### **PROPERTY HIGHLIGHTS**

- Charming Mid-century Storefront
- Open layout with exposed wood beams
- New Electrical and Heating system
- Cement floors
- Large windows for natural light
- Two Storefront entries
- Two [2] restrooms One new ADA restroom
- Ample Parking on-site
- Lit monument signage available
- Across from George Park
- Near by Restaurants, fitness & shops