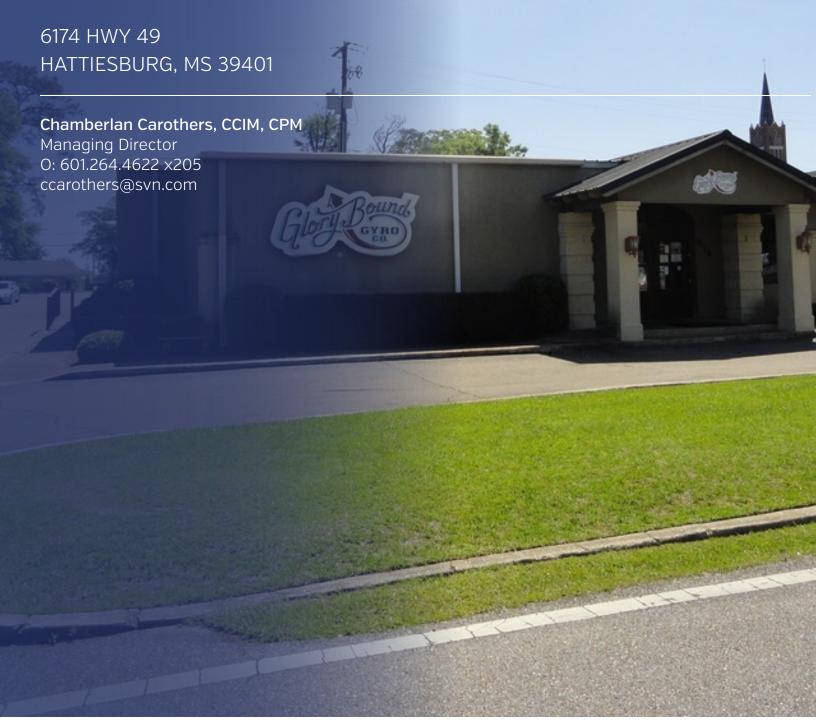

## RESTAURANT INVESTMENT OPPORTUNITY

# Property Summary

### **OFFERING SUMMARY**

Sale Price: \$980,000

Lot Size: 0.96 Acres

Year Built: 1993

Building Size: 4,048 SF

Zoning: B-3

Market: Hattiesburg

Submarket: Midtown

### CHAMBERLAN CAROTHERS, CCIM, CPM

Managing Director

1700 S. 28th Avenue Suite C Hattiesburg, MS 39402 T 601.264.4622 x205 C 601.329.6692 ccarothers@svn.com