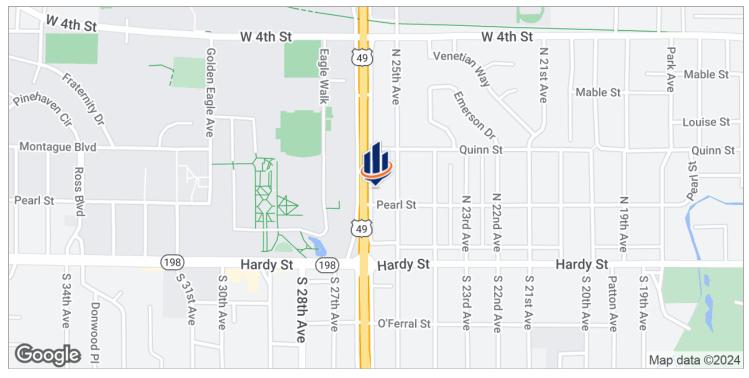

# Location Maps

### **PROPERTY HIGHLIGHTS**

- Currently under NNN Lease terms with Glory Bound Gyro Company
- Stable-to-growing market and submarket
- Amongst an abundance of retail, medical, and residential developments
- Ample parking with ingress/egress from 25th Ave and the Hwy 49 frontage