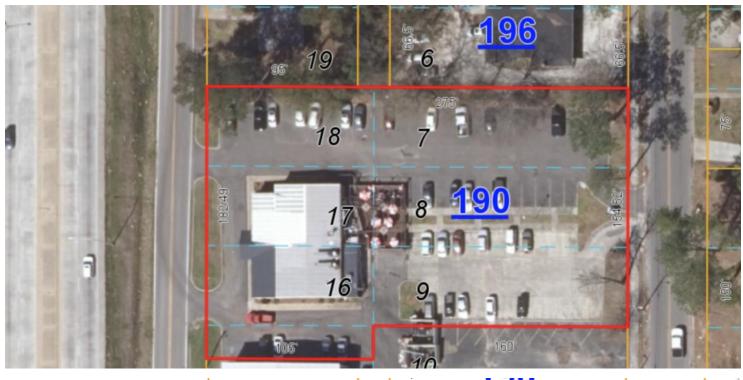

### **OFFERING SUMMARY**

Sale Price: \$980,000

Lot Size: 0.96 Acres

Year Built: 1993

Building Size: 4,048 SF

Zoning: B-3

Market: Hattiesburg

Submarket: Midtown

### **PROPERTY HIGHLIGHTS**

- Currently under NNN Lease terms with Glory Bound Gyro Company
- Stable-to-growing market and submarket
- Amongst an abundance of retail, medical, and residential developments
- Ample parking with ingress/egress from 25th Ave and the Hwy 49 frontage