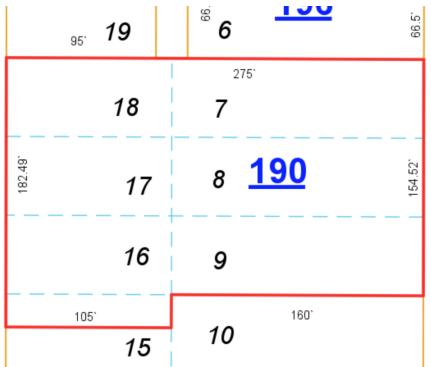

### **OFFERING SUMMARY**

Sale Price: \$980,000

Lot Size: 0.96 Acres

Year Built: 1993

Building Size: 4,048 SF

Zoning: B-3

Market: Hattiesburg

Submarket: Midtown

### **PROPERTY HIGHLIGHTS**

- Currently under NNN Lease terms with Glory Bound Gyro Company
- Stable-to-growing market and submarket
- Amongst an abundance of retail, medical, and residential developments
- Ample parking with ingress/egress from 25th Ave and the Hwy 49 frontage