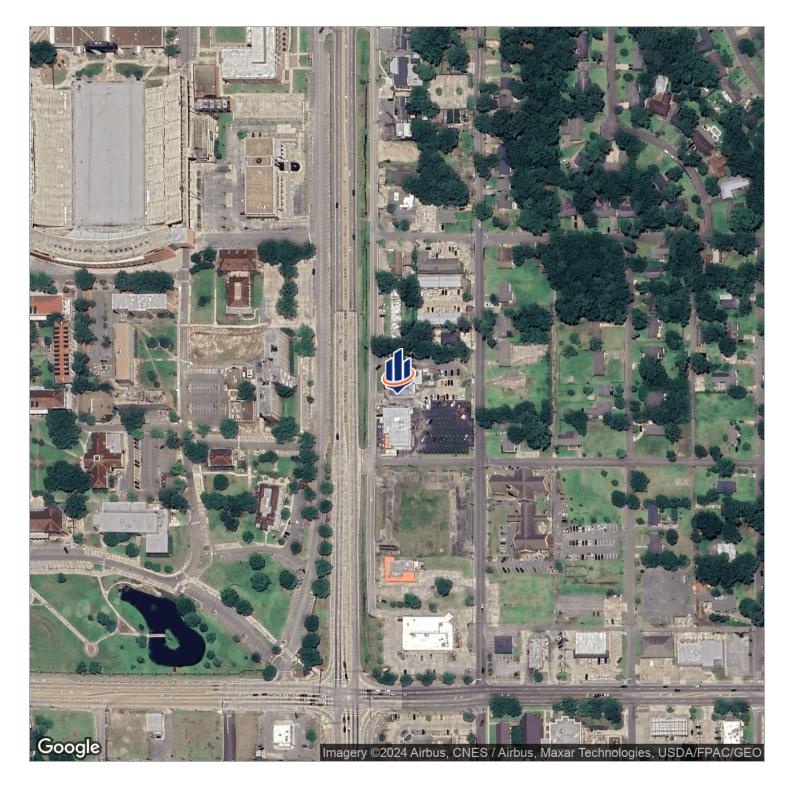

### **PROPERTY OVERVIEW**

Investment opportunity located across from The University of Southern Mississippi. The property is currently under NNN lease terms. Cash to seller.

### **PROPERTY HIGHLIGHTS**

- Currently under NNN Lease terms with Glory Bound Gyro Company
- Stable-to-growing market and submarket
- Amongst an abundance of retail, medical, and residential developments
- Ample parking with ingress/egress from 25th Ave and the Hwy 49 frontage