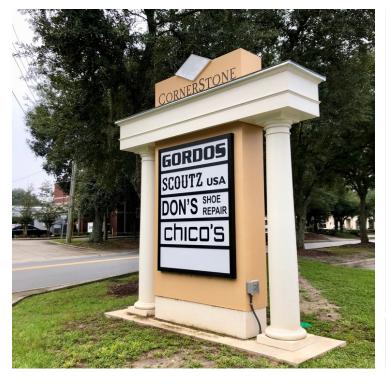

# FOR LEASE CORNERSTONE PLACE

GORDOS

SCOUTZ USA

DON'S SHOE REPAIR

chico's

1460 MARKET STREET TALLAHASSEE, FL 32308

Carlton Dean, SIOR, CCIM Managing Director O: 850.524.2275 cdean@svn.com

OFFERING MEMORANDUM

#### PROPERTY OVERVIEW

This unique, fully conditioned showroom/warehouse/open space is located in the Cornerstone Place retail plaza at the corner of Market Street and Maclay Commerce Blvd. The space is primarily wide open, conditioned space with 1 restroom and a small office. There is a storefront glass entrance in the front. Located on the end of the building, near the new Gordo's outdoor dining patio.

#### LOCATION OVERVIEW

Located at Market Street and Maclay Commerce Blvd. Next to Chico's, Don's Shoes, and the soon to open Gordo's restaurant.

| Market:                  | Northeast     |
|--------------------------|---------------|
| Submarket:               | Market Square |
|                          |               |
|                          |               |
| Carlton Dean, SIOR, CCIM |               |