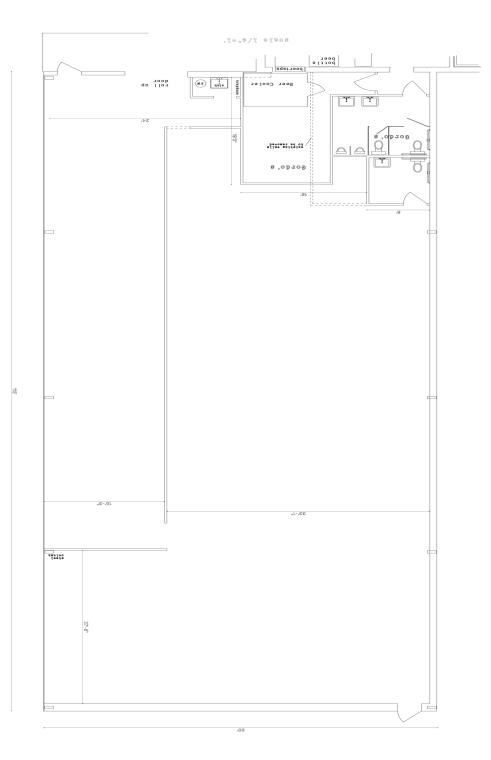

#### PROPERTY OVERVIEW

This unique, fully conditioned showroom/warehouse/open space is located in the Cornerstone Place retail plaza at the corner of Market Street and Maclay Commerce Blvd. The space is primarily wide open, conditioned space with 1 restroom and a small office. There is a storefront glass entrance in the front. Located on the end of the building, near the new Gordo's outdoor dining patio.