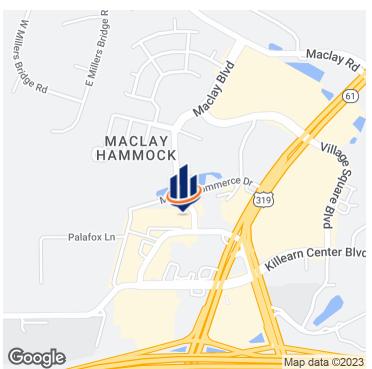

#### LOCATION OVERVIEW

Located at Market Street and Maclay Commerce Blvd. Next to Chico's, Don's Shoes, and the soon to open Gordo's restaurant.

| Market:                  | Northeast     |
|--------------------------|---------------|
| Submarket:               | Market Square |
|                          |               |
|                          |               |
| Carlton Dean, SIOR, CCIM |               |