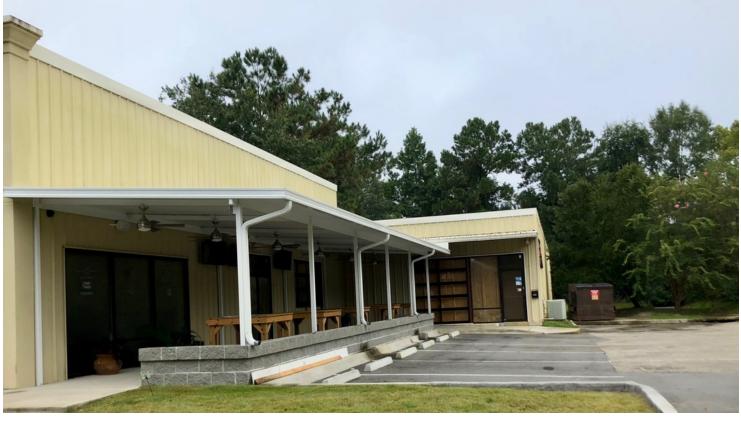

#### PROPERTY OVERVIEW

This unique, fully conditioned showroom/warehouse/open space is located in the Cornerstone Place retail plaza at the corner of Market Street and Maclay Commerce Blvd. The space is primarily wide open, conditioned space with 1 restroom and a small office. There is a storefront glass entrance in the front. Located on the end of the building, near the new Gordo's outdoor dining patio.

#### LOCATION OVERVIEW

Located at Market Street and Maclay Commerce Blvd. Next to Chico's, Don's Shoes, and the soon to open Gordo's restaurant.

| Market:                  | Northeast     |
|--------------------------|---------------|
| Submarket:               | Market Square |
|                          |               |
|                          |               |
| Carlton Dean, SIOR, CCIM |               |