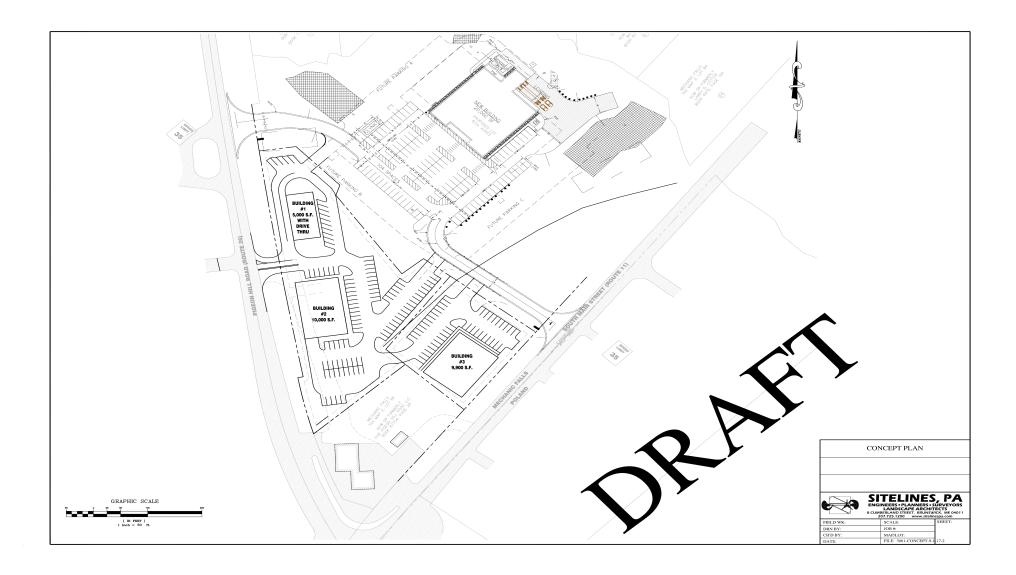

ning: General Business

Traffic Count: 10,000

Price / SF: \$2.24

### PROPERTY OVERVIEW

With entrances on Routes 11 and 26 this development property provides the preeminent retail t opportunity in the region! With over 10 acres available the property boasts over 1000' of frontage on both Routes 11 & 26. A new Hannaford store opened July 2018, a McDonald's/Citgo combination store recently opened on the adjacent property, and a Family Dollar anchored strip sits just half a mile down the road. Pad sites also available for lease or ground lease; please contact broker for additional information.

#### **PROPERTY HIGHLIGHTS**

- High Traffic Corner; New Intersection and Turning Lanes
- Oxford Casino 3.5 Miles NW
- Gray 15 Miles S
- Naples 16 Miles SW
- Auburn 12 Miles E

# Proposed Site Plan



# Retailer Map



# Demographics Map



| POPULATION                            | 5 MILES              | 10 MILES               | 20 MILES               |
|---------------------------------------|----------------------|------------------------|------------------------|
| Total population                      | 8,710                | 34,542                 | 198,462                |
| Median age                            | 42.7                 | 42.0                   | 39.8                   |
| Median age (Male)                     | 43.0                 | 41.9                   | 38.3                   |
| Median age (Female)                   | 42.4                 | 42.1                   | 40.6                   |
|                                       |                      |