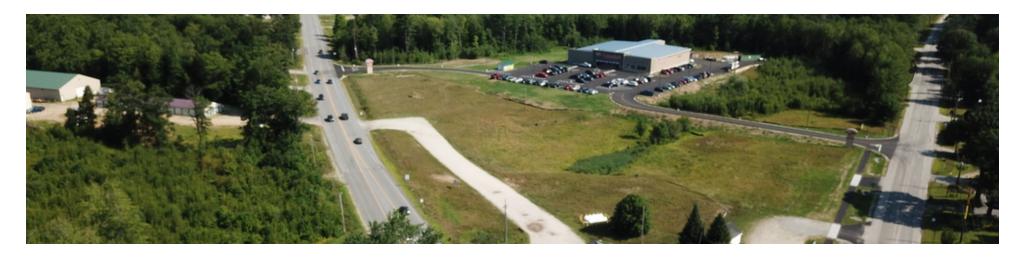

### PROPERTY OVERVIEW

With entrances on Routes 11 and 26 this development property provides the preeminent retail t opportunity in the region! With over 10 acres available the property boasts over 1000' of frontage on both Routes 11 & 26. A new Hannaford store opened July 2018, a McDonald's/Citgo combination store recently opened on the adjacent property, and a Family Dollar anchored strip sits just half a mile down the road. Pad sites also available for lease or ground lease; please contact broker for additional information.