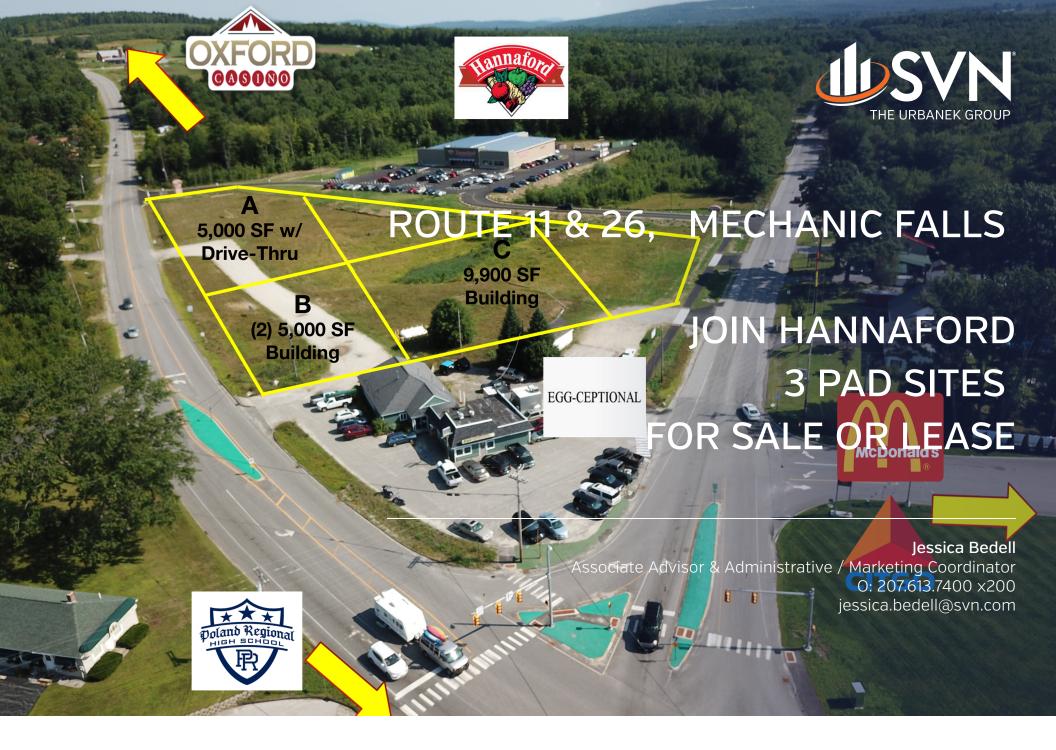

### PROPERTY OVERVIEW

With entrances on Routes 11 and 26 this development property provides the preeminent retail t opportunity in the region! With over 10 acres available the property boasts over 1000' of frontage on both Routes 11 & 26. A new Hannaford store opened July 2018, a McDonald's/Citgo combination store recently opened on the adjacent property, and a Family Dollar anchored strip sits just half a mile down the road. Pad sites also available for lease or ground lease; please contact broker for additional information.

#### **PROPERTY HIGHLIGHTS**

- High Traffic Corner; New Intersection and Turning Lanes
- Oxford Casino 3.5 Miles NW
- Gray 15 Miles S
- Naples 16 Miles SW
- Auburn 12 Miles E