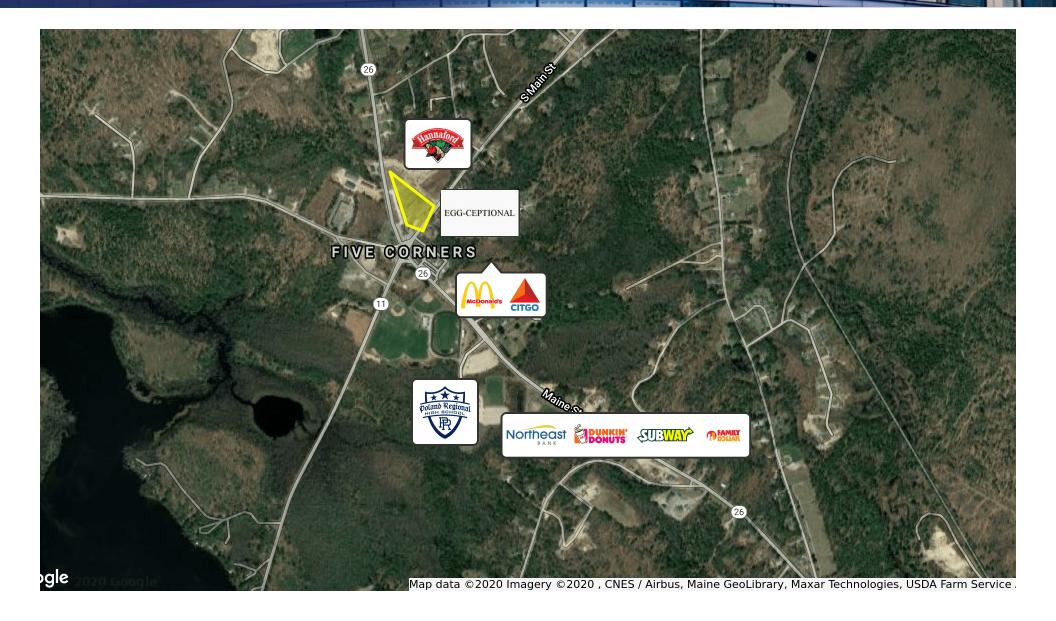

# Retailer Map

### PROPERTY OVERVIEW

With entrances on Routes 11 and 26 this development property provides the preeminent retail t opportunity in the region! With over 10 acres available the property boasts over 1000' of frontage on both Routes 11 & 26. A new Hannaford store opened July 2018, a McDonald's/Citgo combination store recently opened on the adjacent property, and a Family Dollar anchored strip sits just half a mile down the road. Pad sites also available for lease or ground lease; please contact broker for additional information.