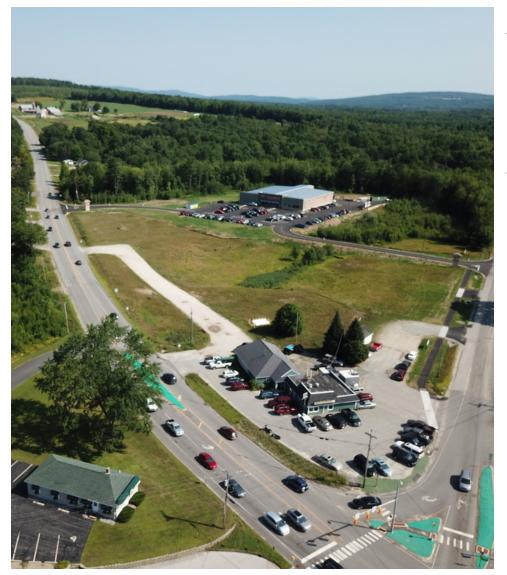

### Property Summary

### PROPERTY OVERVIEW

With entrances on Routes 11 and 26 this development property provides the preeminent retail t opportunity in the region! With over 10 acres available the property boasts over 1000' of frontage on both Routes 11 & 26. A new Hannaford store opened July 2018, a McDonald's/Citgo combination store recently opened on the adjacent property, and a Family Dollar anchored strip sits just half a mile down the road. Pad sites also available for lease or ground lease; please contact broker for additional information.