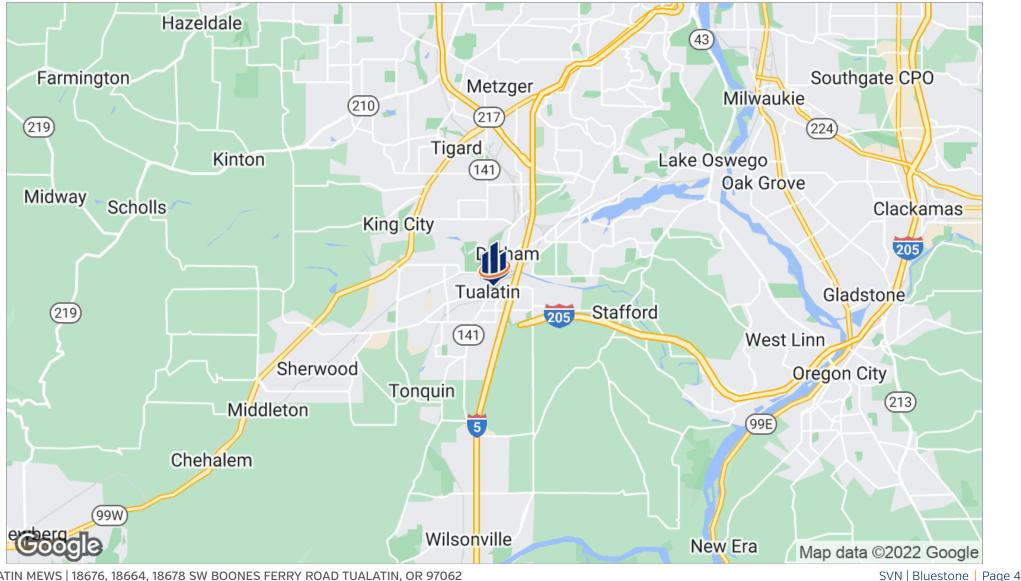

### Location Maps

TUALATIN MEWS | 18676, 18664, 18678 SW BOONES FERRY ROAD TUALATIN, OR 97062

ned to be accurate, but it has not been independently verified. We make no guarantee, warranty or representation. It is your responsibility to independently confirm accuracy and completeness. All SVN® offices are independently owned and operated.