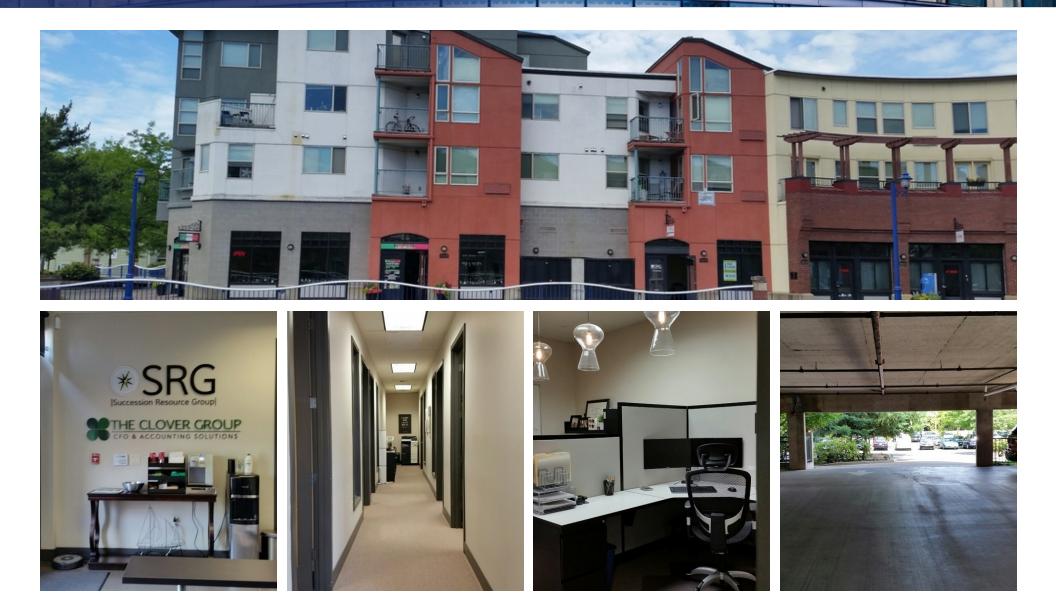

### Additional Photos

TUALATIN MEWS | 18676, 18664, 18678 SW BOONES FERRY ROAD TUALATIN, OR 97062

#### SVN | Bluestone | Page 3

The information presented here is deemed to be accurate, but it has not been independently verified. We make no guarantee, warranty or representation. It is your responsibility to independently confirm accuracy and completeness. All SVN® offices are independently owned and operated.