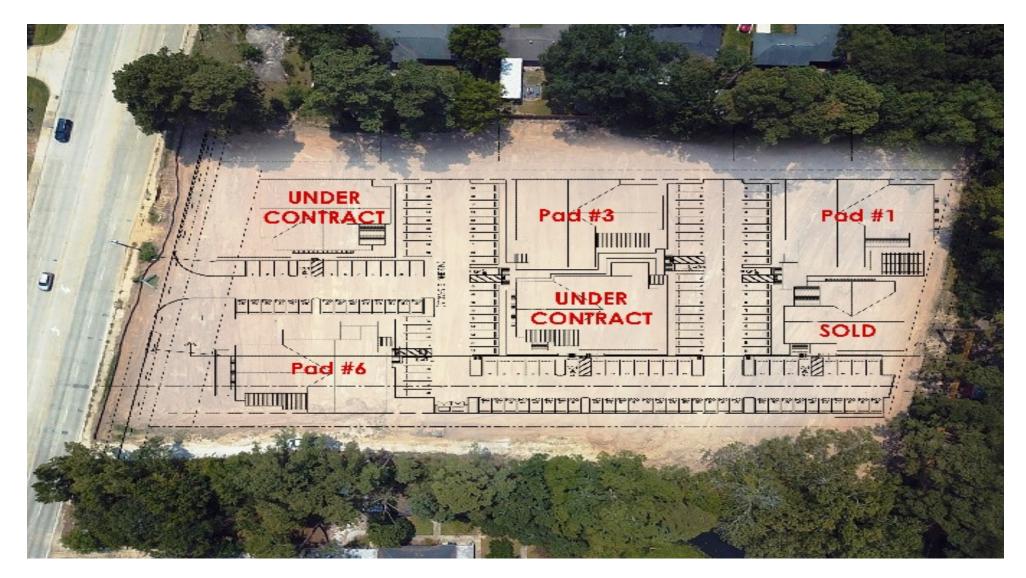

# Pad Sites

| Lot #       | Size (AC) | Price/Acre  | Sale Price   | Status    |
|-------------|-----------|-------------|--------------|-----------|
| Pad Site #1 | 7,820     | \$566,950   | \$72.50 / SF | Available |
| Pad Site #2 | 5,426     | \$393,385   | \$72.50 / SF | Pending   |
| Pad Site #3 | 7,605     | \$551,362.5 | \$72.50 / SF | Available |
| Pad Site #4 | 7,305     | \$529,612.5 | \$72.50 / SF | Pending   |
| Pad Site #5 | 6,316     | \$473,700   | \$75.00 / SF | Pending   |
| Pad Site #6 | 7,703     | \$577,725   | \$75.00 / SF | Available |

# Site Plan

THE METRO OFFICE PARK | 10235 JEFFERSON HWY. BATON ROUGE, LA 70809

SVN | Graham, Langlois & Legendre | Page 4