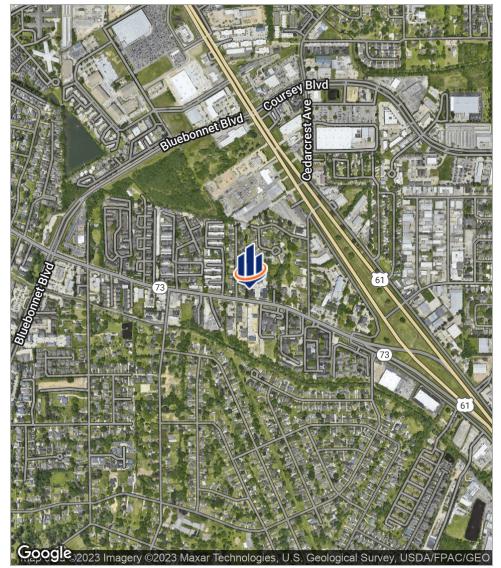

#### **PROPERTY OVERVIEW**

SVN | Graham, Langlois & Legendre is proud to be the exclusive listing representative of 10235 Jefferson in Baton Rouge. 10235 Jefferson Office Park is a unique project consisting of six professional / medical buildings and is located less than one mile away from intersection of Bluebonnet Blvd. and Jefferson Hwy. The development is strategically located between I-10 and I-12 with full access to Jefferson Hwy.

## Location Maps

THE METRO OFFICE PARK | 10235 JEFFERSON HWY. BATON ROUGE, LA 70809

SVN | Graham, Langlois & Legendre | Page 5