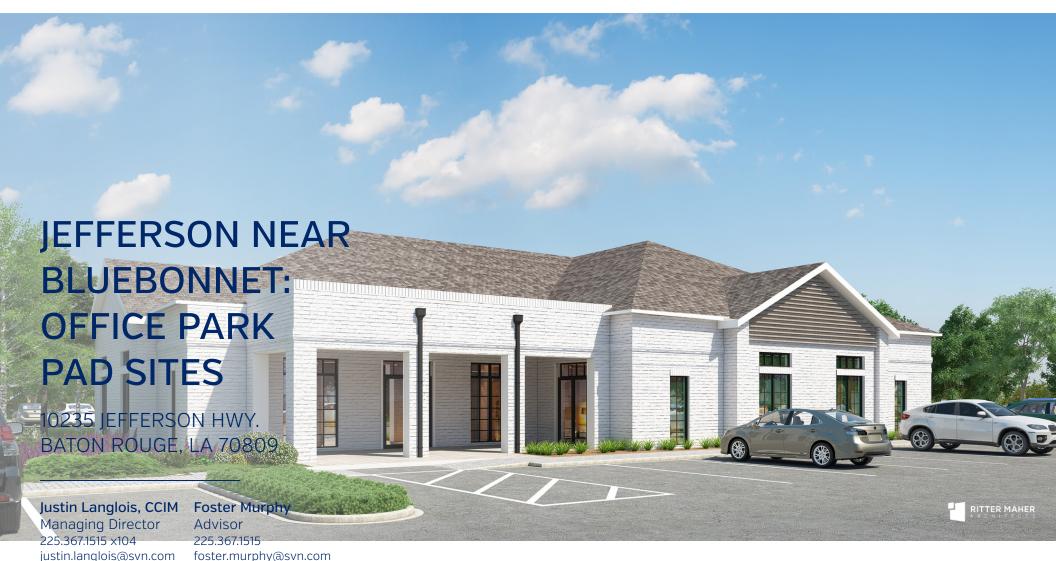

## Pad Sites Summary

#### **OFFERING SUMMARY**

Sale Price: \$72.50 - \$75.00

Per Square Foot

Pad Sites

Construction To Commence: August 2018

Total Lot Size: 3.44 Acres

Zoning: GOL General

Office Low Rise

Market: S.. Baton Rouge

Jefferson /

Bluebonnet

#### **PROPERTY OVERVIEW**

SVN | Graham, Langlois & Legendre is proud to be the exclusive listing representative of 10235 Jefferson in Baton Rouge. 10235 Jefferson Office Park is a unique project consisting of six professional / medical buildings and is located less than one mile away from intersection of Bluebonnet Blvd. and Jefferson Hwy. The development is strategically located between I-10 and I-12 with full access to Jefferson Hwy.