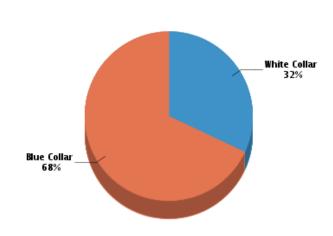

--------------|--------|-------------------------|--------|
| Population Growth (since 2010):  | 15.7%  | Household Size (ppl):   | 3      |
| Population Density (ppl / mile): | 3,364  | Households w/ Children: | 4,785  |
| Median Age:                      | 33.63  |                         |        |

Age



Gender Marital Status





#### Housing Summary

Median Home Sale Price: \$69,950 Annual Residential Turnover: 24.19%

Stability

Median Year Built: 1965





# **Quality of Life**

# Workers by Industry

Agricultural, Forestry, Fishing: 4 Mining: 13 Construction: 1,259 1,874 Manufacturing: Transportation and Communications: 916 Wholesale Trade: 284 Retail Trade: 2,086 Finance, Insurance and Real Estate: 983 Services: 1,735 Public Administration: 2,175 Unclassified: 24

## Workforce



#### Household Income



Average Household Income: \$42,599 Average Per Capita Income: \$16,590

Commute Method Weather



| January High Temp (avg °F):    | 45.3  |
|--------------------------------|-------|
| January Low Temp (avg °F):     | 27.6  |
| July High Temp (avg °F):       | 87.5  |
| July Low Temp (avg °F):        | 68.3  |
| Annual Precipitation (inches): | 43.91 |

## **Education**

# Educational Climate Index (1)



## **Highest Level Attained**

| Less than 9th grade:  | 3,606 |
|-----------------------|-------|
| Some High School:     | 3,697 |
| High School Graduate: | 8,385 |
| Some College:         | 4,744 |
| Associate Degree:     | 1,547 |
| Bachelor's Degree:    | 2,429 |
| Graduate Degree:      | 987   |
|                       |       |

(1) This measure of socio