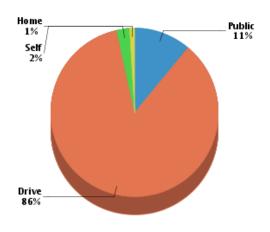

#### Household Income

Average Household Income: \$42,599 Average Per Capita Income: \$16,590

Commute Method Weather

| January High Temp (avg °F):    | 45.3  |
|--------------------------------|-------|
| January Low Temp (avg °F):     | 27.6  |
| July High Temp (avg °F):       | 87.5  |
| July Low Temp (avg °F):        | 68.3  |
| Annual Precipitation (inches): | 43.91 |