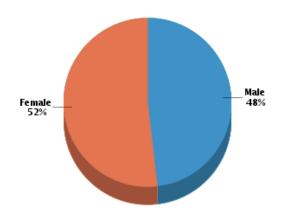

# 5817 Walmsley Blvd, Richmond, VA 23224-5811, Richmond City

Demographics Based on ZIP Code: 23224

# Population Summary

#### Household

| Estimated Population:            | 39,226 | Number of Households:   | 15,097 |
|----------------------------------|--------|-------------------------|--------|
| Population Growth (since 2010):  | 15.7%  | Household Size (ppl):   | 3      |
| Population Density (ppl / mile): | 3,364  | Households w/ Children: | 4,785  |
| Median Age:                      | 33.63  |                         |        |

Age



Gender Marital Status





#### Housing Summary

Median Home Sale Price: \$69,950 Annual Residential Turnover: 24.19%

Stability

Median Year Built: 1965





# **Quality of Life**

# Workers by Industry

Agricultural, Forestry, Fishing: 4 Mining: 13 Construction: 1,259 1,874 Manufacturing: Transportation and Communications: 916 Wholesale Trade: 284 Retail Trade: 2,086 Finance, Insurance and Real Estate: 983 Services: 1,735 Public Administration: 2,175 Unclassified: 24

## Workforce



#### Household Income



Average Household Income: \$42,599 Average Per Capita Income: \$16,590

Commute Method Weather



| January High Temp (avg °F):    | 45.3  |
|--------------------------------|-------|
| January Low Temp (avg °F):     | 27.6  |
| July High Temp (avg °F):       | 87.5  |
| July Low Temp (avg °F):        | 68