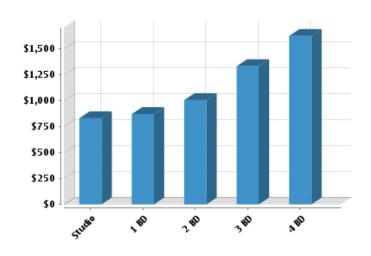

#### Housing Summary

Median Home Sale Price: \$69,950 Annual Residential Turnover: 24.19%

Stability

Median Year Built: 1965