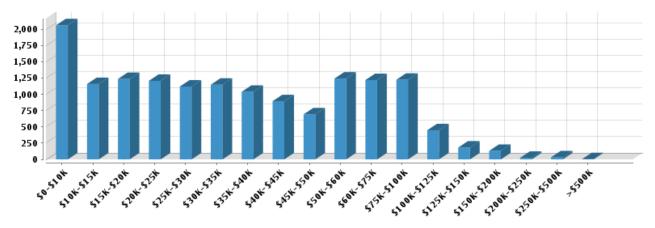

#### Household Income

Average Household Income: \$42,599 Average Per Capita Income: \$16,590

Commute Method Weather

| January High Temp (avg °F):    | 45.3  |
|--------------------------------|-------|
| January Low Temp (avg °F):     | 27.6  |
| July High Temp (avg °F):       | 87.5  |
| July Low Temp (avg °F):        | 68.3  |
| Annual Precipitation (inches): | 43.91 |