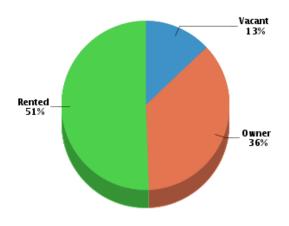

#### Housing Summary

Median Home Sale Price: \$69,950 Annual Residential Turnover: 24.19%

Stability

Median Year Built: 1965