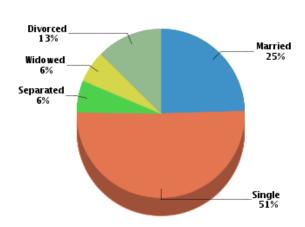

# 5817 Walmsley Blvd, Richmond, VA 23224-5811, Richmond City

Demographics Based on ZIP Code: 23224

# Population Summary

#### Household

| Estimated Population:            | 39,226 | Number of Households:   | 15,097 |
|----------------------------------|--------|-------------------------|--------|
| Population Growth (since 2010):  | 15.7%  | Household Size (ppl):   | 3      |
| Population Density (ppl / mile): | 3,364  | Households w/ Children: | 4,785  |
| Median Age:                      | 33.63  |                         |        |

Age



Gender Marital Status





#### Housing Summary

Median Home Sale Price: \$69,950 Annual Residential Turnover: 24.19%

Stability

Median Year Built: 1965





# **Quality of Life**

# Workers by Industry

Agricultural, Forestry, Fishing: 4 Mining: 13 Construction: 1,259 1,874 Manufacturing: Transportation and Communications: 916 Wholesale Trade: 284 Retail Trade: 2,086 Finance, Insurance and Real Estate: 983 Services: 1,735 Public Administration: 2,175 Unclassified: 24

## Workforce



#### Household Income



Average Household Income: \$42,599 Average Per Capita Income: \$16,590

Commute Method Weather



| January High Temp (avg °F):    | 45.3  |
|--------------------------------|-------|
| January Low Temp (avg °F):     | 27.6  |
| July High Temp (avg °F):       | 87.5  |
| July Low Temp (avg °F):        | 68.3