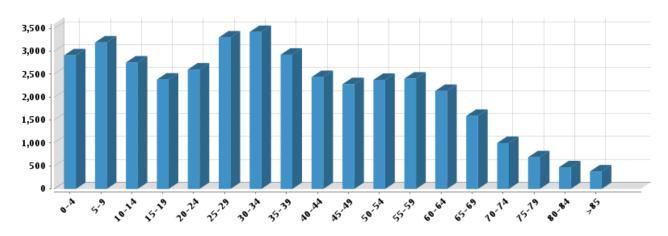

# 5817 Walmsley Blvd, Richmond, VA 23224-5811, Richmond City

Demographics Based on ZIP Code: 23224

# Population Summary

#### Household

| Estimated Population:            | 39,226 | Number of Households:   | 15,097 |
|----------------------------------|--------|-------------------------|--------|
| Population Growth (since 2010):  | 15.7%  | Household Size (ppl):   | 3      |
| Population Density (ppl / mile): | 3,364  | Households w/ Children: | 4,785  |
| Median Age:                      | 33.63  |                         |        |

Age



Gender Marital Status





#### Housing Summary

Median Home Sale Price: \$69,950 Annual Residential Turnover: 24.19%

Stability

Median Year Built: 1965





# **Quality of Life**

# Workers by Industry

Agricultural, Forestry, Fishing: 4 Mining: 13 Construction: 1,259 1,874 Manufacturing: Transportation and Communications: 916 Wholesale Trade: 284 Retail Trade: 2,086 Finance, Insurance and Real Estate: 983 Services: 1,735 Public Administration: 2,175 Unclassified: 24

## Workforce



#### Household Income



Average Household Income: \$42,599 Average Per Capita Income: \$16,590

Commute Method Weather



| January High Temp (avg °F):    | 45.3  |
|--------------------------------|-------|
| January Low Temp (avg °F):     | 27.6  |
| July High Temp (avg °F):       | 87.5  |
| July Low T