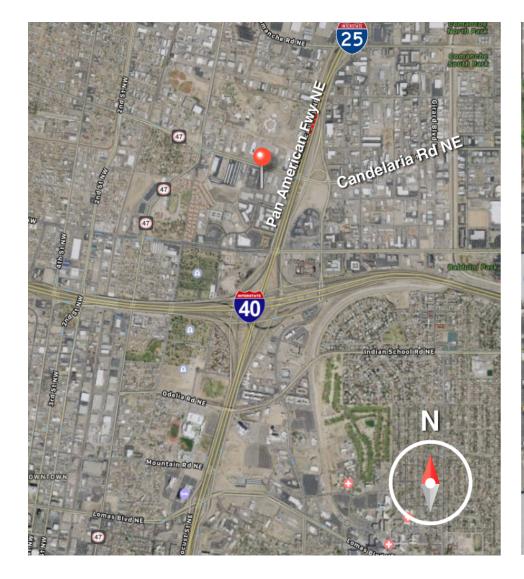

1

Dock High Doors: 2

Ceiling Height: 22 Ft

Cross Streets: Candelaria Road

Northeast and Pan

American Fwy NE

Srv Road

#### PROPERTY OVERVIEW

Ideal for an owner/user, this property is offered for the first-time for individual sale. 1450 C Candelaria NE is a 12,240 SF tilt-up concrete building featuring 22 ft. ceiling heights. The property is zoned M-1 and is on 1 acre on Candelaria, just west of the I-25. The building features 2 entrances and 2 loading docks. Very clean and ready for occupancy.

#### **PROPERTY HIGHLIGHTS**

- 22' Clear Height Ceiling
- 2.400 SF Office/Showroom
- 9,840 SF Warehouse
- 2,400 SF Mezzanine (not included in total SF)
- [2] 8'x10' Overhead Doors
- [2] 10'-12' Dock High Doors
- 400 Amp 3 Phase Power
- Ample Parking
- Very Clean Building

### Location Maps





### Site Plan







## Additional Photos