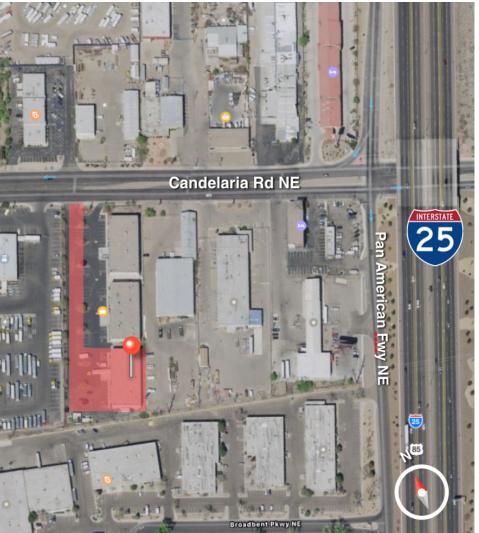

Dock High Doors: 2

Ceiling Height: 22 Ft

Cross Streets: Candelaria Road

Northeast and Pan

American Fwy NE

Srv Road

#### PROPERTY OVERVIEW

Ideal for an owner/user, this property is offered for the first-time for individual sale. 1450 C Candelaria NE is a 12,240 SF tilt-up concrete building featuring 22 ft. ceiling heights. The property is zoned M-1 and is on 1 acre on Candelaria, just west of the I-25. The building features 2 entrances and 2 loading docks. Very clean and ready for occupancy.

#### **PROPERTY HIGHLIGHTS**

- 22' Clear Height Ceiling
- 2.400 SF Office/Showroom
- 9,840 SF Warehouse
- 2,400 SF Mezzanine (not included in total SF)
- [2] 8'x10' Overhead Doors
- [2] 10'-12' Dock High Doors
- 400 Amp 3 Phase Power
- Ample Parking
- Very Clean Building

### Location Maps





### Site Plan







## Additional Photos