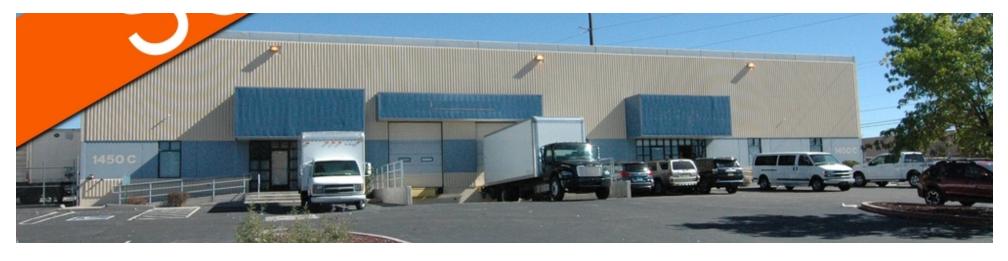

# Executive Summary



#### **OFFERING SUMMARY**

Sale Price: \$1,200,000

Lot Size: 1.0 Acres

Building Size: 12,240

Zoning: M-1

Dock High Doors: 2

Ceiling Height: 22 Ft

Cross Streets: Candelaria Road

Northeast and Pan

American Fwy NE

Srv Road

#### PROPERTY OVERVIEW

Ideal for an owner/user, this property is offered for the first-time for individual sale. 1450 C Candelaria NE is a 12,240 SF tilt-up concrete building featuring 22 ft. ceiling heights. The property is zoned M-1 and is on 1 acre on Candelaria, just west of the I-25. The building features 2 entrances and 2 loading docks. Very clean and ready for occupancy.

#### **PROPERTY HIGHLIGHTS**

- 22' Clear Height Ceiling
- 2.400 SF Office/Showroom
- 9,840 SF Warehouse
- 2,400 SF Mezzanine (not included in total SF)
- [2] 8'x10' Overhead Doors
- [2