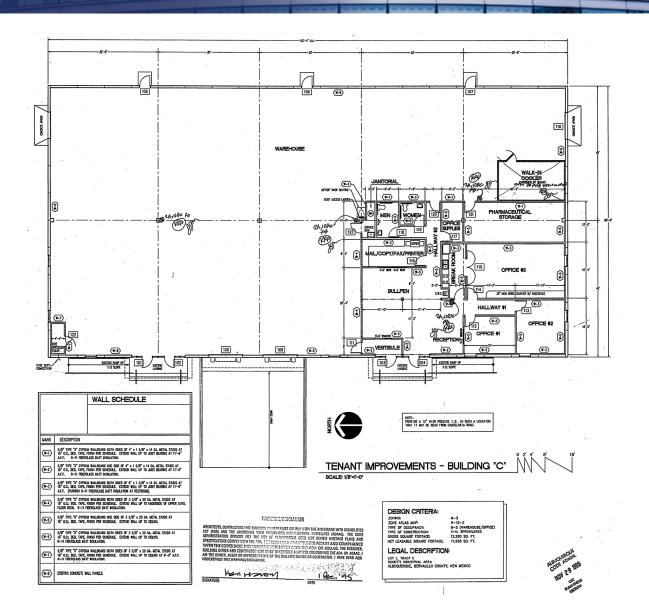

### Site Plan

#### **OFFERING SUMMARY**

Sale Price: \$1,200,000

Lot Size: 1.0 Acres

Building Size: 12,240

Zoning: M-1

Dock High Doors: 2

Ceiling Height: 22 Ft

Cross Streets: Candelaria Road

#### PROPERTY OVERVIEW

Ideal for an owner/user, this property is offered for the first-time for individual sale. 1450 C Candelaria NE is a 12,240 SF tilt-up concrete building featuring 22 ft. ceiling heights. The property is zoned M-1 and is on 1 acre on Candelaria, just west of the I-25. The building features 2 entrances and 2 loading docks. Very clean and ready for occupancy.

#### **PROPERTY HIGHLIGHTS**

- 22' Clear Height Ceiling
- 2.400 SF Office/Showroom
- 9,840 SF Warehouse
- 2,400 SF Mezzanine (not included in total SF)
- [2] 8'x10' Overhead Doors
- [2] 10'-12' Dock High Doors
- 400 Amp 3 Phase Power
- Ample Parking
- Very Clean Building