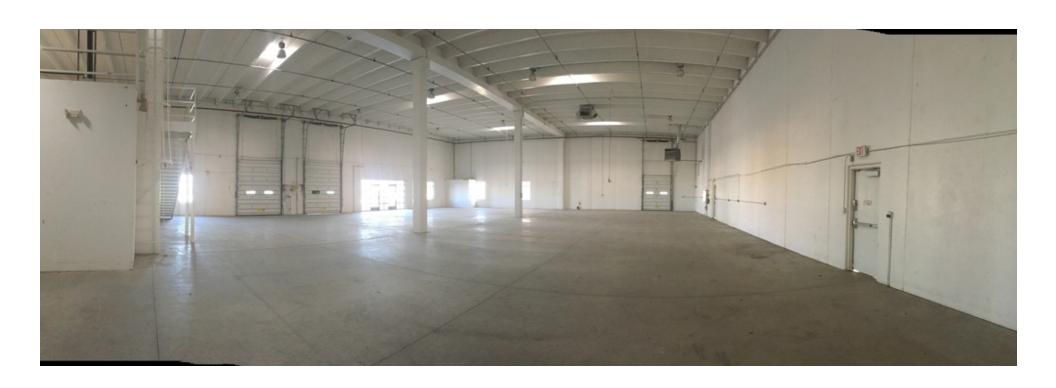

## Additional Photos

#### **PROPERTY HIGHLIGHTS**

- 22' Clear Height Ceiling
- 2.400 SF Office/Showroom
- 9,840 SF Warehouse
- 2,400 SF Mezzanine (not included in total SF)
- [2] 8'x10' Overhead Doors
- [2] 10'-12' Dock High Doors
- 400 Amp 3 Phase Power
- Ample Parking
- Very Clean Building