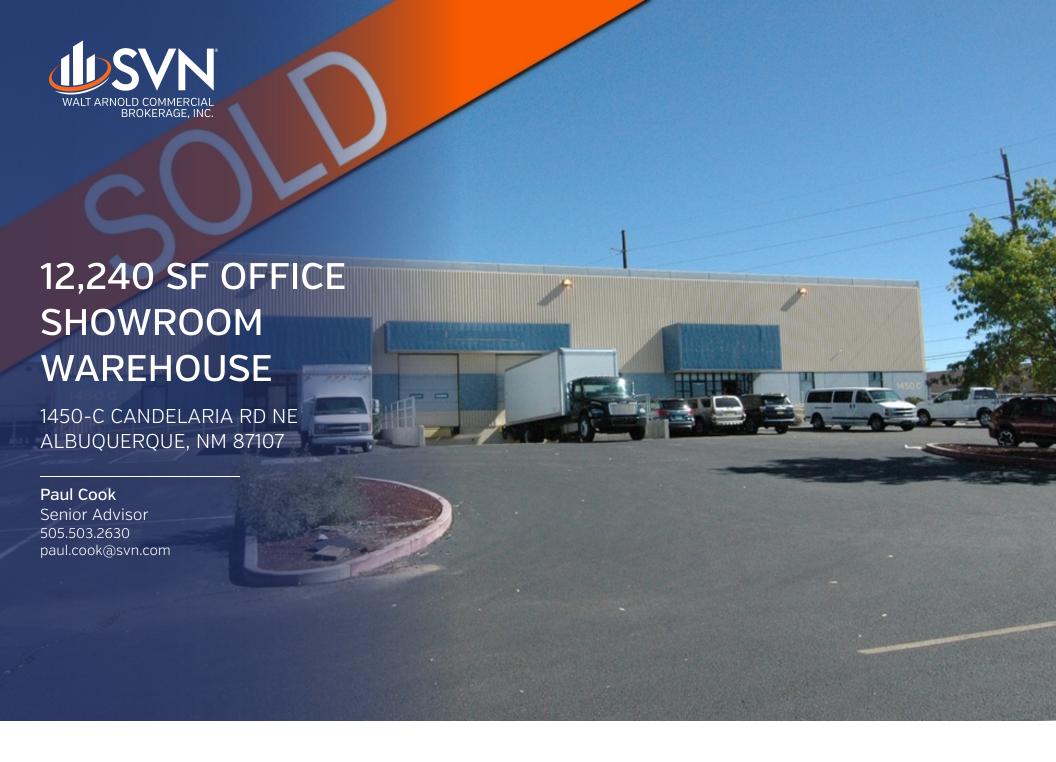

#### PROPERTY OVERVIEW

Ideal for an owner/user, this property is offered for the first-time for individual sale. 1450 C Candelaria NE is a 12,240 SF tilt-up concrete building featuring 22 ft. ceiling heights. The property is zoned M-1 and is on 1 acre on Candelaria, just west of the I-25. The building features 2 entrances and 2 loading docks. Very clean and ready for occupancy.

#### **PROPERTY HIGHLIGHTS**

- 22' Clear Height Ceiling
- 2.400 SF Office/Showroom
- 9,840 SF Warehouse
- 2,400 SF Mezzanine (not included in total SF)
- [2] 8'x10' Overhead Doors
- [2] 10'-12' Dock High Doors
- 400 Amp 3 Phase Power
- Ample Parking
- Very Clean Building