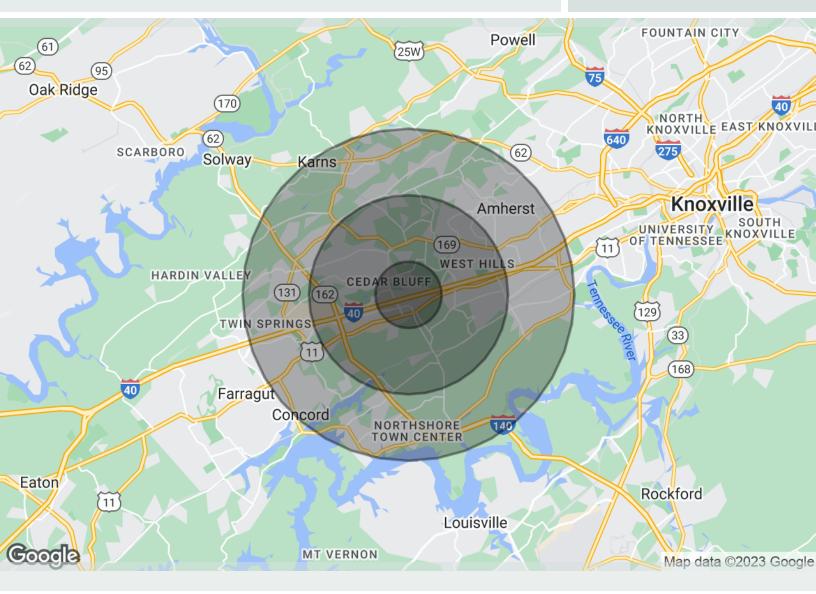

#### 9050 Executive Park Drive | Knoxville, TN 37923

Radius Map

|                            | 1 Mile   | 3 Miles  | 5 Miles  |
|----------------------------|----------|----------|----------|
| Total Population           | 7,927    | 55,462   | 129,643  |
| Total Number of Households | 3,700    | 24,011   | 54,129   |
| Average Household Income   | \$59,368 | \$77,753 | \$83,554 |
| Median Age                 | 33.0     | 35.9     | 36.3     |