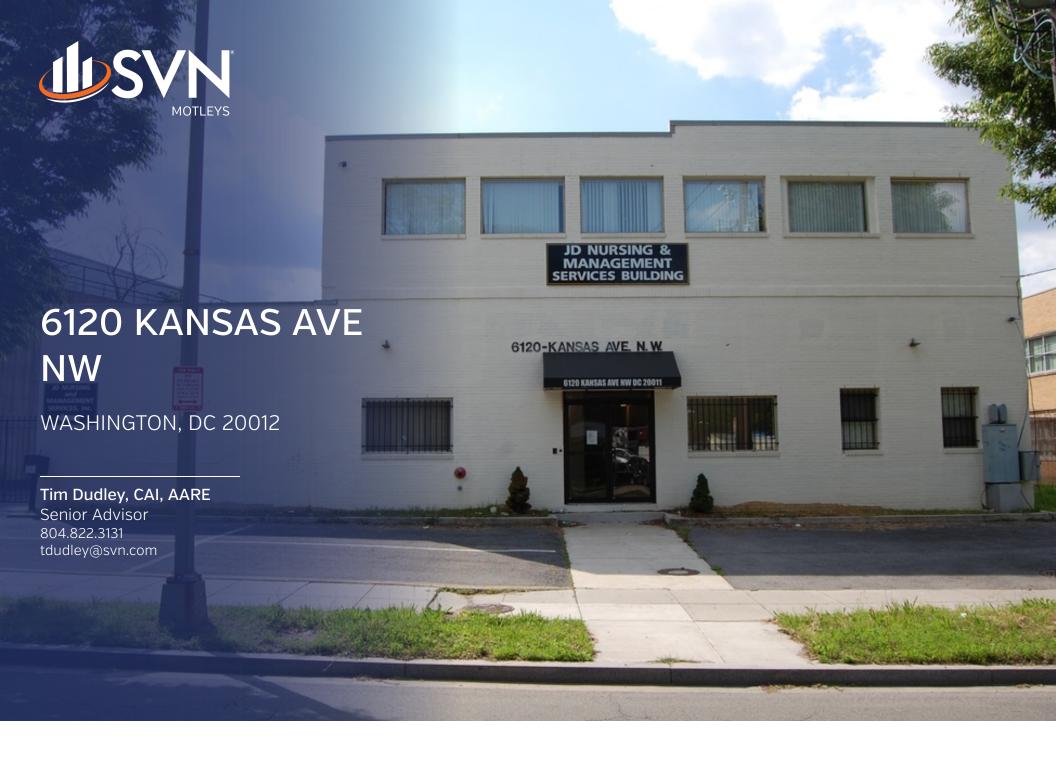

#### PROPERTY OVERVIEW

Office Building available for immediate delivery. Building has been used as an owner occupied office space for a Nursing and Management company. Building was renovated in 2012 to include a second floor addition - approved drawings available. Large office spaces on 1st and 2nd floor allow for multiple uses. Appointment required to show.

The property was renovated in 2012 when the current owner purchased the property and added an addition to the second floor to accommodate the office space for the owner's business. A new roof was added when the addition was constructed, and the owner also added new electrical system, new sprinkler system, new HVAC systems to accommodate the new space on the second floor.