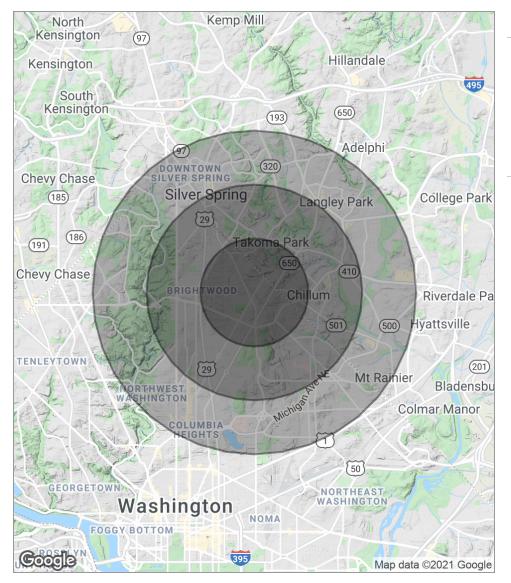

## Demographics Map

| POPULATION                            | 1 MILE               | 2 MILES               | 3 MILES                |
|---------------------------------------|----------------------|-----------------------|------------------------|
| Total population                      | 29,390               | 126,046               | 288,631                |
| Median age                            | 40.8                 | 38.4                  | 36.4                   |
| Median age (male)                     | 37.7                 | 36.1                  | 34.8                   |
| Median age (Female)                   | 42.0                 | 39.9                  | 37.4                   |
|                                       |                      |                       |                        |
| HOUSEHOLDS & INCOME                   | 1 MILE               | 2 MILES               | 3 MILES                |
| HOUSEHOLDS & INCOME  Total households | <b>1 MILE</b> 12,012 | <b>2 MILES</b> 48,945 | <b>3 MILES</b> 110,121 |
|                                       |                      |                       |                        |
| Total households                      | 12,012               | 48,945                | 110,121                |

## Demographics Report

|                      | 1 MILE    | 2 MILES   | 3 MILES   |
|----------------------|-----------|-----------|-----------|
| Total population     | 29,390    | 126,046   | 288,631   |
| Median age           | 40.8      | 38.4      | 36.4      |
| Median age (Male)    | 37.7      | 36.1      | 34.8      |
| Median age [Female]  | 42.0      | 39.9      | 37.4      |
| Total households     | 12,012    | 48,945    | 110,121   |
| Total persons per HH | 2.4       | 2.6       | 2.6       |
| Average HH income    | \$73,849  | \$74,518  | \$76,948  |
| Average house value  | \$437,649 | \$452,630 | \$477,761 |