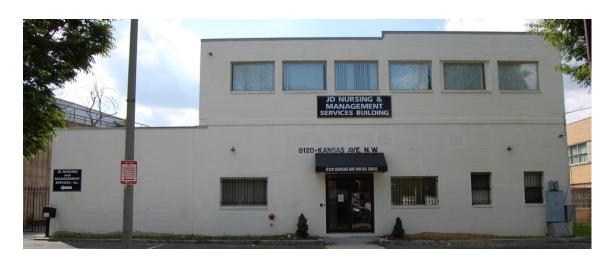

## Executive Summary



#### **OFFERING SUMMARY**

Sale Price: N/A

Lot Size: 0.0 Acres

Building Size: 9,900

Renovated: 2012

Opening Bid: \$200,000

Gross Rental Income: \$192,000

Accelerated Sale Details: Start: 6/20 @ 4 PM

End: 6/27 @ 4 PM Onsite and Online -

Visit Motleys.com for More Information

#### PROPERTY OVERVIEW

Office Building available for immediate delivery. Building has been used as an owner occupied office space for a Nursing and Management company. Building was renovated in 2012 to include a second floor addition - approved drawings available. Large office spaces on 1st and 2nd floor allow for multiple uses. Appointment required to show.

The property was renovated in 2012 when the current owner purchased the property and added an addition to the second floor to accommodate the office sp