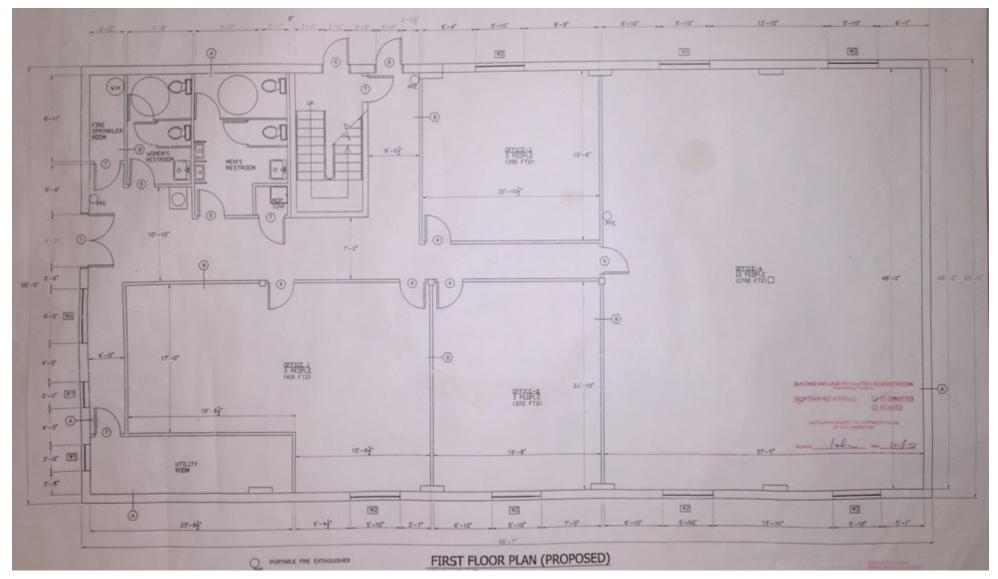

commodate the new space on the second floor.

The first floor was not initially renovated, but the tenant on the first floor has built out that space to accommodate their needs - most everything in this building is less than 5 years old!

The tenants are responsible for the utilities. The property was previously occupied by only one business, so the building is currently running on one meter for electric, which is split by the tenants. The owner of the property is in the process of installing separate electric meters for each tenant in the building. There is currently one gas meter and one water meter and those bills are split evenly between tenants.

For More Information, Please Contact Jonathan Rundlett, EXIT Deluxe Realty, at 301-304-4904

### Additional Photos









## Floor Plans



# Floor Plans



### Aerial Map



### Location Maps



## Demographics Map



| POPULATION                            | 1 MILE               | 2 MILES               | 3 MILES                |
|---------------------------------------|----------------------|-----------------------|------------------------|
| Total population                      | 29,390               | 126,046               | 288,631                |
| Median age                            | 40.8                 | 38.4                  | 36.4                   |
| Median age (male)                     | 37.7                 | 36.1                  | 34.8                   |
| Median age (Female)                   | 42.0                 | 39.9                  | 37.4                   |
|