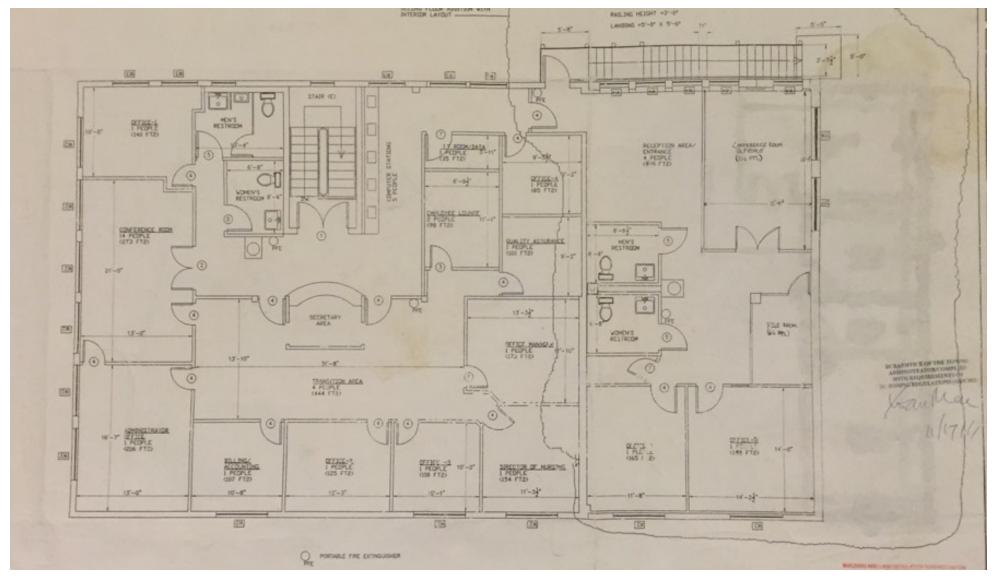

space on the second floor.

The first floor was not initially renovated, but the tenant on the first floor has built out that space to accommodate their needs - most everything in this building is less than 5 years old!

The tenants are responsible for the utilities. The property was previously occupied by only one business, so the building is currently running on one meter for electric, which is split by the tenants. The owner of the property is in the process of installing separate electric meters for each tenant in the building. There is currently one gas meter and one water meter and those bills are split evenly between tenants.

For More Information, Please Contact Jonathan Rundlett, EXIT Deluxe Realty, at 301-304-4904

### Additional Photos









## Floor Plans



# Floor Plans



### Aerial Map



### Location Maps



## Demographics Map



| POPULATION                            | 1 MILE               | 2 MILES               | 3 MILES                |
|---------------------------------------|----------------------|-----------------------|------------------------|
| Total population                      | 29,390               | 126,046               | 288,631                |
| Median age                            | 40.8                 | 38.4                  | 36.4                   |
| Median age (male)                     | 37.7                 | 36.1                  | 34.8                   |
| Median age (Female)                   | 42.0                 | 39.9                  | 37.4                   |
|                                       |