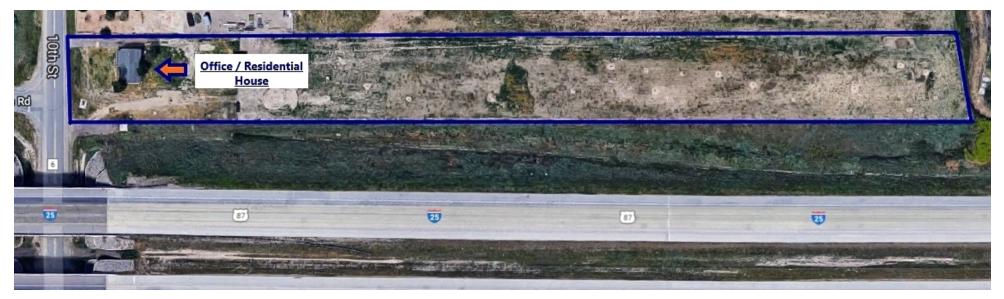

### **PROPERTY OVERVIEW**

This long rectangular site runs parallel to I-25 and provides an opportunity to convert usage to Industrial. Small 1,056 SF house on site could be razed, or used for office. Lot approximately 120' wide by 1240' long. Currently zoned for agricultural/residential use. Jurisdiction is Weld County, CO. Special Use Review process may allow for industrial or commercial uses.

#### PROPERTY HIGHLIGHTS

- Desirable 3.43 acre Parcel with Excellent Exposure on I-25
- 30 minutes to Downtown Denver, Denver International Airport, and the D-J Basin energy sector
- Small House Onsite (could serve as office)
- Zoned Ag/Res, Seller to assist on change to Industrial/Commercial via Special Review process
- Near Fast Growing Erie CO
- Excellent Potential for Indoor Storage Facility
- Utilities onsite include gas, electric and Left Hand Water is close by. Septic system in place