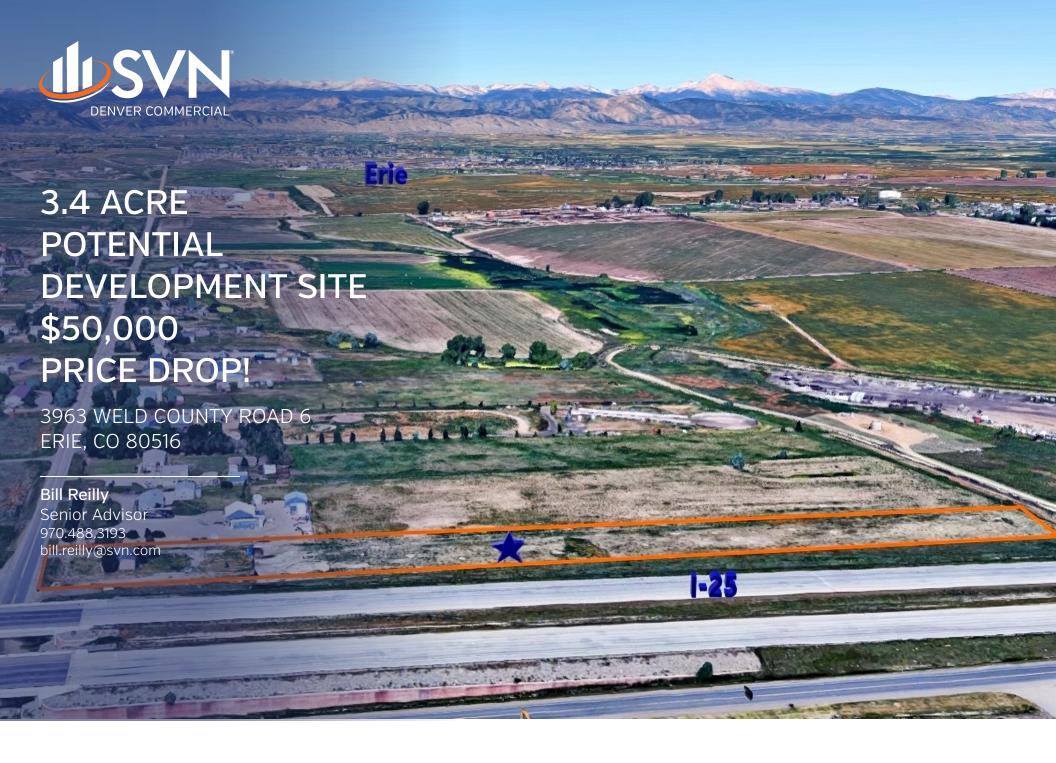

## Executive Summary

#### **OFFERING SUMMARY**

Sale Price: \$449,000

Price Drop: 10/01/2020

Price/SF: \$3.01

Lot Size: 3.43 Acres

Market: Denver

Sub-Market: Erie

Contact Info: Bill Reilly

### **PROPERTY OVERVIEW**

This long rectangular site runs parallel to I-25 and provides an opportunity to convert usage to Industrial. Small 1,056 SF house on site could be razed, or used for office. Lot approximately 120' wide by 1240' long. Currently zoned for agricultural/residential use. Jurisdiction is Weld County, CO. Special Use Review process may allow for industrial or commercial uses.

#### PROPERTY HIGHLIGHTS

- Desirable 3.43 acre Parcel with Excellent Exposure on I-25
- 30 minutes to Downtown Denver, Denver International Airport, and the D-J Basin energy sector
- Small House Onsite (could serve as office)
- Zoned Ag/Res, Seller to assist on change to Industrial/Commercial via Special Review process
- Near Fast Growing Erie CO
- Excellent Potential for Indoor Storage Facility
- Utilities onsite include gas, electric and Left Hand Water is close by. Septic system in place