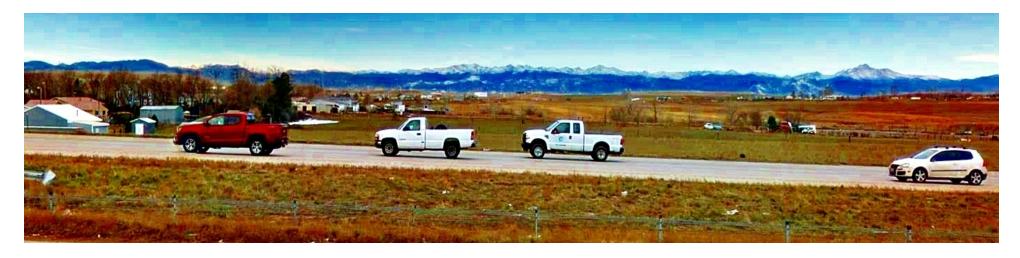

# Additional Photos

### **PROPERTY OVERVIEW**

This long rectangular site runs parallel to I-25 and provides an opportunity to convert usage to Industrial. Small 1,056 SF house on site could be razed, or used for office. Lot approximately 120' wide by 1240' long. Currently zoned for agricultural/residential use. Jurisdiction is Weld County, CO. Special Use Review process may allow for industrial or commercial uses.