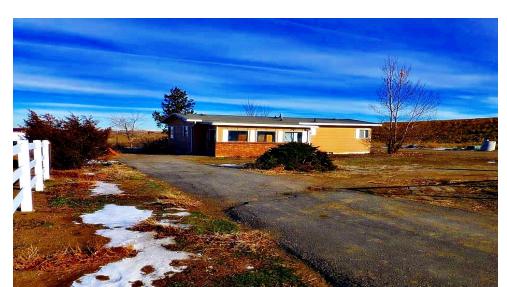

# Additional Photos

### **PROPERTY OVERVIEW**

This long rectangular site runs parallel to I-25 and provides an opportunity to convert usage to Industrial. Small 1,056 SF house on site could be razed, or used for office. Lot approximately 120' wide by 1240' long. Currently zoned for agricultural/residential use. Jurisdiction is Weld County, CO. Special Use Review process may allow for industrial or commercial uses.