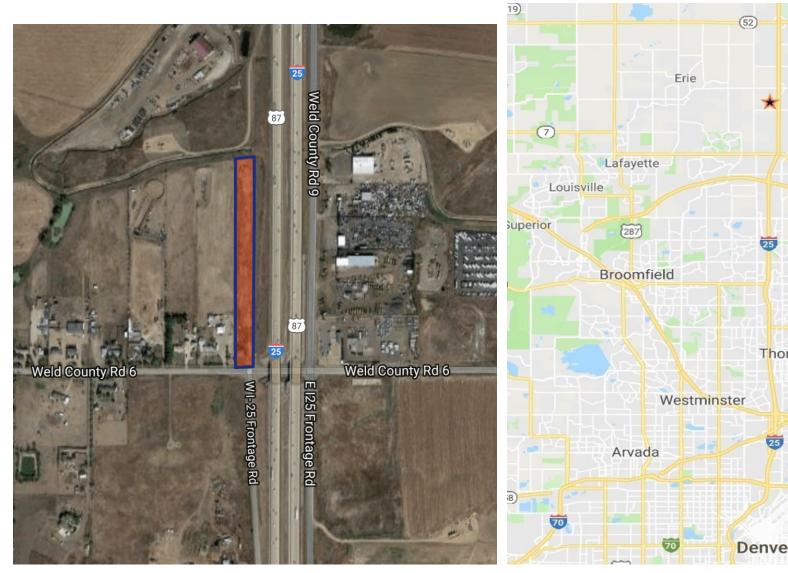

### **PROPERTY OVERVIEW**

This long rectangular site runs parallel to I-25 and provides an opportunity to convert usage to Industrial. Small 1,056 SF house on site could be razed, or used for office. Lot approximately 120' wide by 1240' long. Currently zoned for agricultural/residential use. Jurisdiction is Weld County, CO. Special Use Review process may allow for industrial or commercial uses.

#### PROPERTY HIGHLIGHTS

- Desirable 3.43 acre Parcel with Excellent Exposure on I-25
- 30 minutes to Downtown Denver, Denver International Airport, and the D-J Basin energy sector
- Small House Onsite (could serve as office)
- Zoned Ag/Res, Seller to assist on change to Industrial/Commercial via Special Review process
- Near Fast Growing Erie CO
- Excellent Potential for Indoor Storage Facility
- Utilities onsite include gas, electric and Left Hand Water is close by. Septic system in place

## Location Map

Dacono

Fort