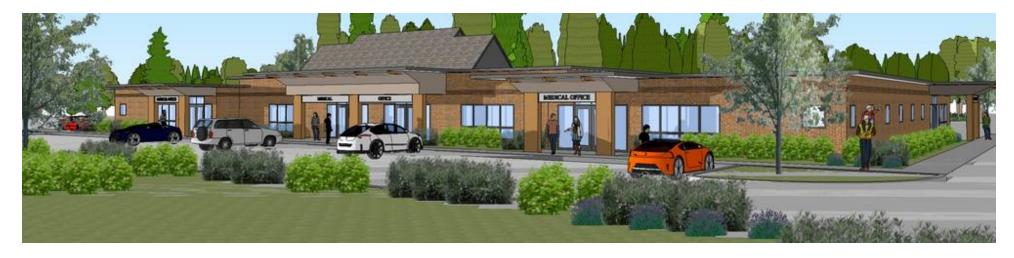

## Executive Summary



#### **LEASE OVERVIEW**

Available SF: 18,150 +/-

Lease Rate: N/A

Lot Size: 2.84 Acres

Zoning: Mixed Use Commercial

Market: Brunswick-Topsham

### **PROPERTY DESCRIPTION**

94 Park Drive has been fully approved for up to 18,150 +/- SF build to suit medical office and land lease.

The property sits on the corner of Park Drive and Merryman Way. The property is easily accessible from the Topsham Fair Mall Road. Adjacent to a new Goodwill store and 47+ unit housing subdivision at Mallet Woods.

#### **PROPERTY HIGHLIGHTS**

- High parking ratio
- Signage available on Topsham Fair Mall Road (18,000 AADT)
- Direct access to Route 196 (28,000 AADT)
- Easy access to Interstate 295 and US Route 1

### Additional Photos



## Location Maps





# Demographics Map



| POPULATION