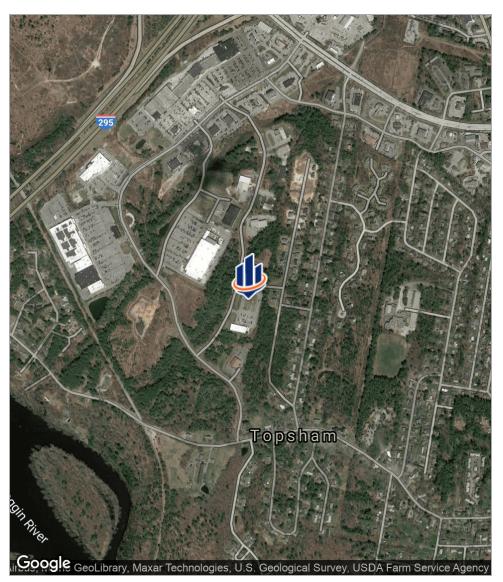

## Executive Summary



#### **LEASE OVERVIEW**

Available SF: 18,150 +/-

Lease Rate: N/A

Lot Size: 2.84 Acres

Zoning: Mixed Use Commercial

Market: Brunswick-Topsham

### **PROPERTY DESCRIPTION**

94 Park Drive has been fully approved for up to 18,150 +/- SF build to suit medical office and land lease.

The property sits on the corner of Park Drive and Merryman Way. The property is easily accessible from the Topsham Fair Mall Road. Adjacent to a new Goodwill store and 47+ unit housing subdivision at Mallet Woods.

#### **PROPERTY HIGHLIGHTS**

- High parking ratio
- Signage available on Topsham Fair Mall Road (18,000 AADT)
- Direct access to Route 196 (28,000 AADT)
- Easy access to Interstate 295 and US Route 1

### Additional Photos



## Location Maps





# Demographics Map



| POPULATION                            | 10 MILES               | 15 MILES               | 20 MILES               |
|---------------------------------------|------------------------|------------------------|------------------------|
| Total population                      | 64,296                 | 107,199                | 190,414                |
| Median age                            | 40.2                   | 40.8                   | 40.3                   |
| Median age (male)                     | 38.2                   | 39.3                   | 38.8                   |
| Median age (Female)                   | 42.1                   | 42.1                   | 41.3                   |
|                                       |                        |