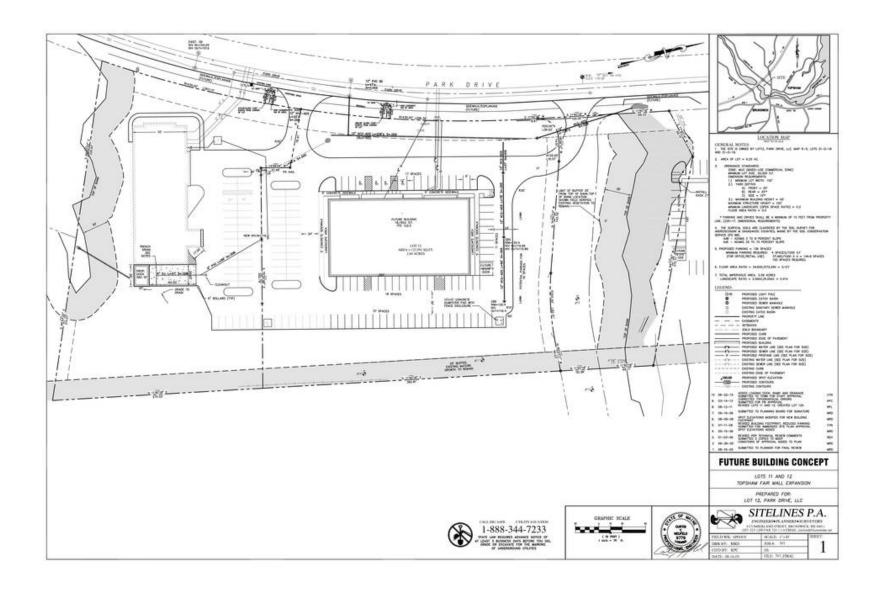

### **PROPERTY DESCRIPTION**

94 Park Drive has been fully approved for up to 18,150 +/- SF build to suit medical office and land lease.

The property sits on the corner of Park Drive and Merryman Way. The property is easily accessible from the Topsham Fair Mall Road. Adjacent to a new Goodwill store and 47+ unit housing subdivision at Mallet Woods.

#### **PROPERTY HIGHLIGHTS**

- High parking ratio
- Signage available on Topsham Fair Mall Road (18,000 AADT)
- Direct access to Route 196 (28,000 AADT)
- Easy access to Interstate 295 and US Route 1