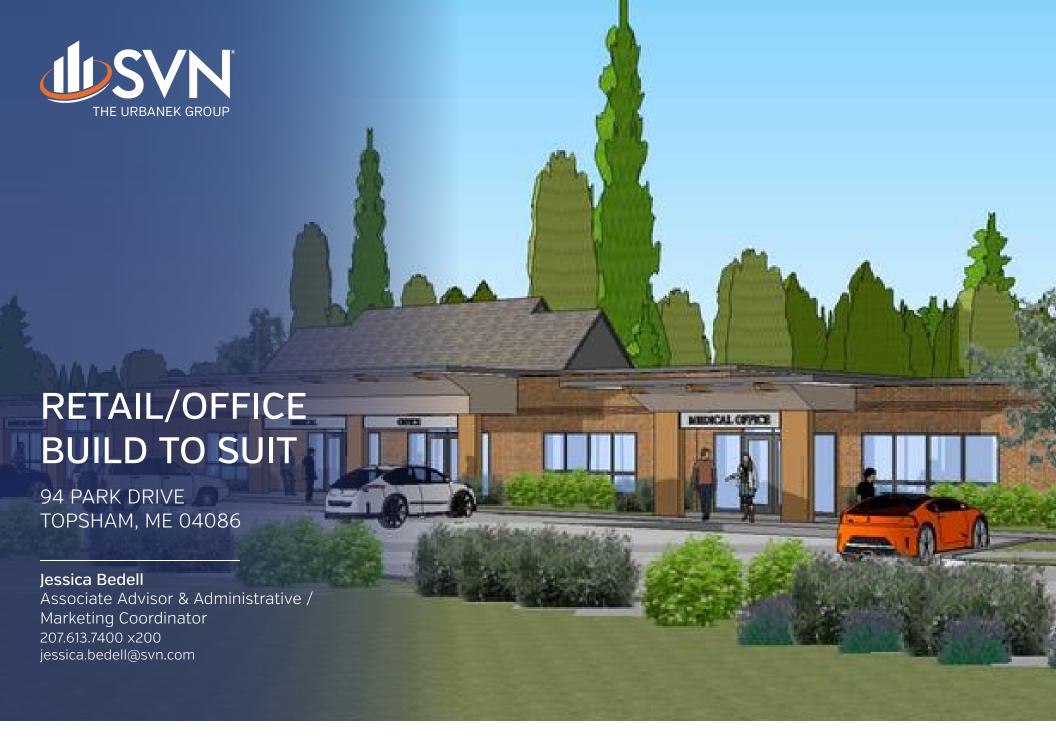

## Executive Summary

#### **LEASE OVERVIEW**

Available SF: 18,150 +/-

Lease Rate: N/A

Lot Size: 2.84 Acres

Zoning: Mixed Use Commercial

Market: Brunswick-Topsham

### **PROPERTY DESCRIPTION**

94 Park Drive has been fully approved for up to 18,150 +/- SF build to suit medical office and land lease.

The property sits on the corner of Park Drive and Merryman Way. The property is easily accessible from the Topsham Fair Mall Road. Adjacent to a new Goodwill store and 47+ unit housing subdivision at Mallet Woods.