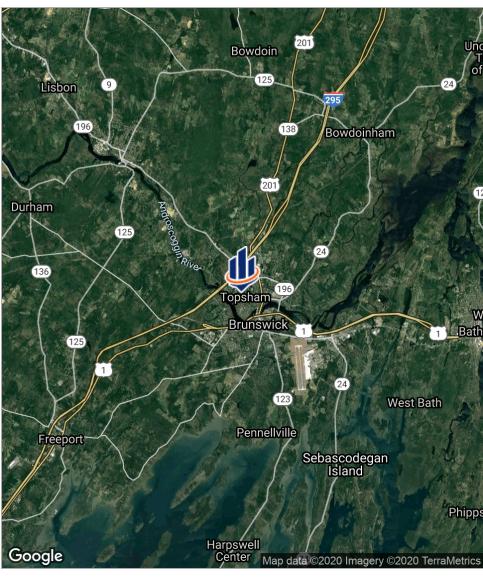

### **PROPERTY DESCRIPTION**

94 Park Drive has been fully approved for up to 18,150 +/- SF build to suit medical office and land lease.

The property sits on the corner of Park Drive and Merryman Way. The property is easily accessible from the Topsham Fair Mall Road. Adjacent to a new Goodwill store and 47+ unit housing subdivision at Mallet Woods.

## Location Maps