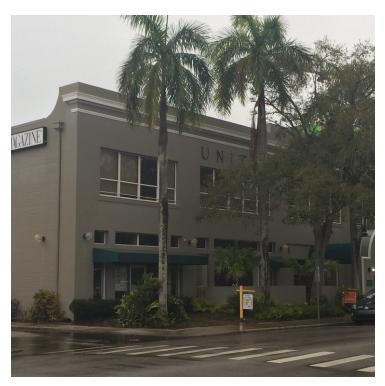

#### PROPERTY DESCRIPTION

Like the building, this office is beautifully unique. Enjoy the high, exposed ceilings, skylights and the original brick walls in this loft-style office. Nice open work spaces and private offices. Excellent visibility from prominent signage at the top of the building and abundant parking. May be subdivided to suites of 4,607 RSF and 2,118 RSF.

#### **LOCATION OVERVIEW**

On Pineapple Avenue in the heart of downtown Sarasota. Easy walk to Main Street to enjoy the fine restaurants, shops and other amenities the City offers. Surrounded by new multifamily residential units and hotels.