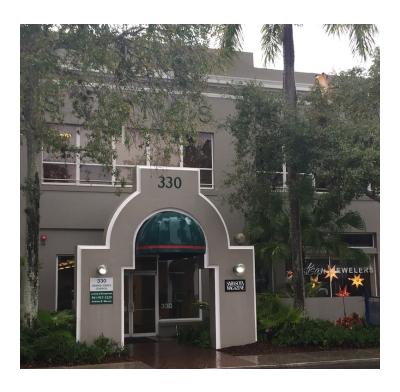

#### PROPERTY DESCRIPTION

Like the building, this office is beautifully unique. Enjoy the high, exposed ceilings, skylights and the original brick walls in this loft-style office. Nice open work spaces and private offices. Excellent visibility from prominent signage at the top of the building and abundant parking. May be subdivided to suites of 4,607 RSF and 2,118 RSF.

#### **LOCATION OVERVIEW**

On Pineapple Avenue in the heart of downtown Sarasota. Easy walk to Main Street to enjoy the fine restaurants, shops and other amenities the City offers. Surrounded by new multifamily residential units and hotels.