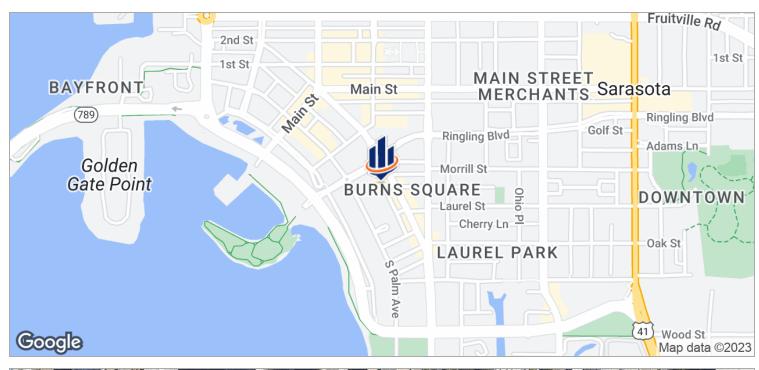

available, ground floor interior suite. Perfect for real estate, insurance, legal or other professional uses.

#### **LOCATION OVERVIEW**

On Pineapple Avenue in the heart of downtown Sarasota. Easy walk to Main Street to enjoy the fine restaurants, shops and other amenities the City offers. Surrounded by new multifamily residential units and hotels.

# Available Spaces

| LEASE TYPE | - TOTAL SPA | CE   Fully Leased | LEASE TERM   Negotiable | CAM & TAX   Negotiable |
|------------|-------------|-------------------|-------------------------|------------------------|
| SUITE      | TENANT      | SIZE (SF)         | LEASE TYPE              | LEASE RATE             |

### Floor Plans



SUITE 205 - 6,725 RSF

### Floor Plans



## Floor Plans



## Additional Photos





### Location Maps





## Demographics Map



| POPULATION          | 1 MILE    | 3 MILES   | 5 MILES   |
|---------------------|-----------|-----------|-----------|
| TOTAL POPULATION    | 9,835     | 64,194    | 141,772   |
| MEDIAN AGE          | 48.5      | 43.9      | 46.1      |
| MEDIAN AGE (MALE)   | 46.6      | 42.1      | 44.5      |
| MEDIAN AGE (FEMALE) | 50.4      | 46.3      | 47.8      |
|                     |           |           |           |
|                     |           |           |           |
| HOUSEHOLDS & INCOME | 1 MILE    | 3 MILES   | 5 MILES   |
| TOTAL HOUSEHOLDS    | 4,933     | 27,740    | 62,265    |
| # OF PERSONS PER HH | 2.0       | 2.3       | 2.3       |
| AVERAGE HH INCOME   | \$82,758  | \$67,797  | \$69,323  |
| AVERAGE HOUSE VALUE | \$606,373 | \$393,137 | \$310