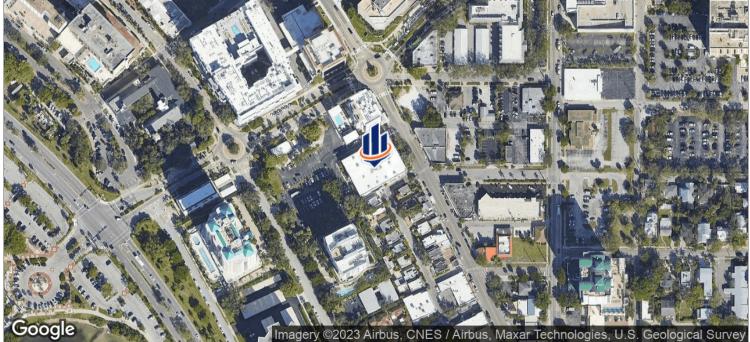

vailable, ground floor interior suite. Perfect for real estate, insurance, legal or other professional uses.

#### **LOCATION OVERVIEW**

On Pineapple Avenue in the heart of downtown Sarasota. Easy walk to Main Street to enjoy the fine restaurants, shops and other amenities the City offers. Surrounded by new multifamily residential units and hotels.

# Available Spaces

| LEASE TYPE | - TOTAL SPA | CE   Fully Leased | LEASE TERM   Negotiable | CAM & TAX   Negotiable |
|------------|-------------|-------------------|-------------------------|------------------------|
| SUITE      | TENANT      | SIZE (SF)         | LEASE TYPE              | LEASE RATE             |

### Floor Plans



SUITE 205 - 6,725 RSF

### Floor Plans



## Floor Plans



## Additional Photos





### Location Maps





## Demographics Map



| POPULATION          | 1 MILE    | 3 MILES   | 5 MILES   |
|---------------------|-----------|-----------|-----------|
| TOTAL POPULATION    | 9,835     | 64,194    | 141,772   |
| MEDIAN AGE          | 48.5      | 43.9      | 46.1      |
| MEDIAN AGE (MALE)   | 46.6      | 42.1      | 44.5      |
| MEDIAN AGE (FEMALE) | 50.4      | 46.3      | 47.8      |
|                     |           |           |           |
|                     |           |           |           |
| HOUSEHOLDS & INCOME | 1 MILE    | 3 MILES   | 5 MILES   |
| TOTAL HOUSEHOLDS    | 4,933     | 27,740    | 62,265    |
| # OF PERSONS PER HH | 2.0       | 2.3       | 2.3       |
| AVERAGE HH INCOME   | \$82,758  | \$67,797  | \$69,323  |
| AVERAGE HOUSE VALUE | \$606,373 | \$393,137 | \$310,5