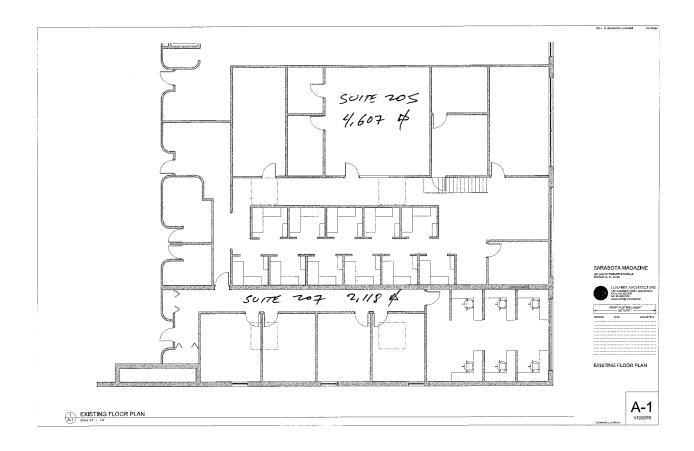

#### PROPERTY DESCRIPTION

Like the building, this office is beautifully unique. Enjoy the high, exposed ceilings, skylights and the original brick walls in this loft-style office. Nice open work spaces and private offices. Excellent visibility from prominent signage at the top of the building and abundant parking. May be subdivided to suites of 4,607 RSF and 2,118 RSF.

### Floor Plans

SUITE 205 - 6,725 RSF

### Floor Plans

## Floor Plans