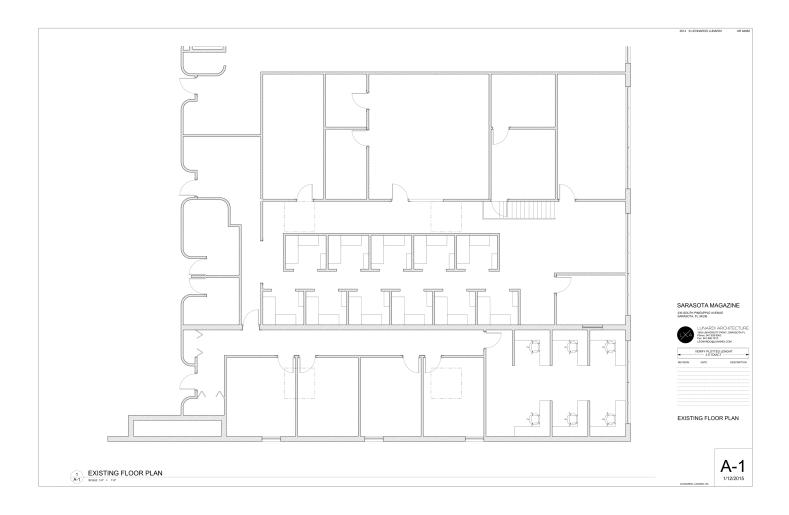

the top of the building and abundant parking. May be subdivided to suites of 4,607 RSF and 2,118 RSF.

Also available, ground floor interior suite. Perfect for real estate, insurance, legal or other professional uses.

#### **LOCATION OVERVIEW**

On Pineapple Avenue in the heart of downtown Sarasota. Easy walk to Main Street to enjoy the fine restaurants, shops and other amenities the City offers. Surrounded by new multifamily residential units and hotels.

# Available Spaces

| LEASE TYPE | - TOTAL SPA | CE   Fully Leased | LEASE TERM   Negotiable | CAM & TAX   Negotiable |
|------------|-------------|-------------------|-------------------------|------------------------|
| SUITE      | TENANT      | SIZE (SF)         | LEASE TYPE              | LEASE RATE             |

### Floor Plans



SUITE 205 - 6,725 RSF

### Floor Plans



## Floor Plans



## Additional Photos





### Location Maps





## Demographics Map



| POPULATION          | 1 MILE    | 3 MILES   | 5 MILES   |
|---------------------|-----------|-----------|-----------|
| TOTAL POPULATION    | 9,835     | 64,194    | 141,772   |
| MEDIAN AGE          | 48.5      | 43.9      | 46.1      |
| MEDIAN AGE (MALE)   | 46.6      | 42.1      | 44.5      |
| MEDIAN AGE (FEMALE) | 50.4      | 46.3      | 47.8      |
|                     |           |           |           |
|                     |           |           |           |
| HOUSEHOLDS & INCOME | 1 MILE    | 3 MILES   | 5 MILES   |
| TOTAL HOUSEHOLDS    | 4,933     | 27,740    | 62,265    |
| # OF PERSONS PER HH | 2.0       | 2.3       | 2.3       |
| AVER