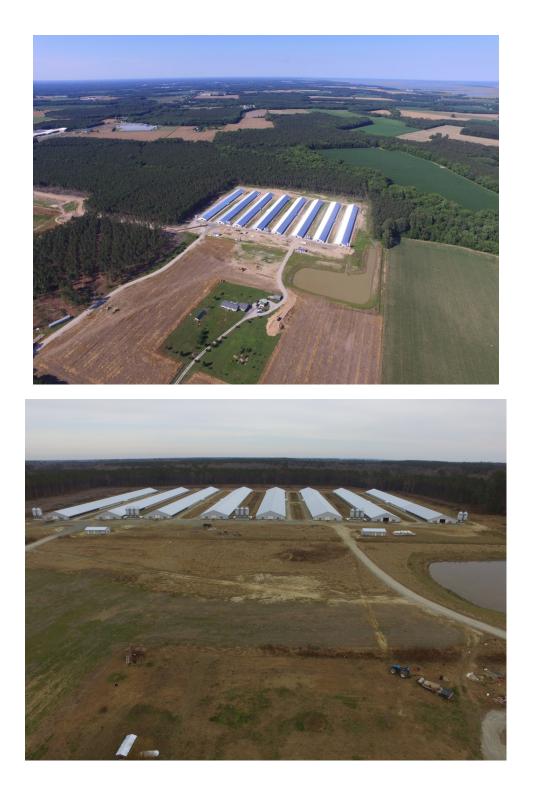

| veloper                                                                                        |



# Additional Photos



## Additional Photos



### Location Maps



## Property Description

#### POULTRY EQUIPMENT

- LED light bulbs
- Cumberland feeders and drinkers
- Hired Hand fan systems
- Rotem controllers and communicators
- [2] 200KW generator; less than 100 hours logged
- Generators powered by John Deere engines and are serviced annually.
- Primary house is connected to the generators
- Wells are 275' to 300' deep into the aquifer
- \* Photos are a representation of the equipment on the farm







### **Purchase Incentive**

- The Seller is offering a bonus of \$50,000.00 per poultry house that can be used as the down payment or given in a check at closing made out to the buyer.
- The Seller has offered to train and instruct the Buyer in regards to the farm's equipment and general operations.
- The Seller will work with t