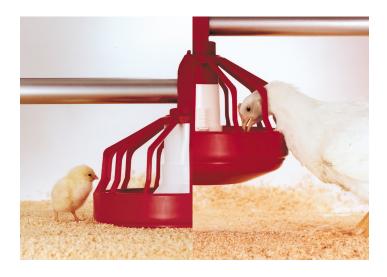

# Additional Photos

## Additional Photos

#### POULTRY EQUIPMENT

- LED light bulbs
- Cumberland feeders and drinkers
- Hired Hand fan systems
- Rotem controllers and communicators
- [2] 200KW generator; less than 100 hours logged
- Generators powered by John Deere engines and are serviced annually.
- Primary house is connected to the generators
- Wells are 275' to 300' deep into the aquifer
- \* Photos are a representation of the equipment on the farm