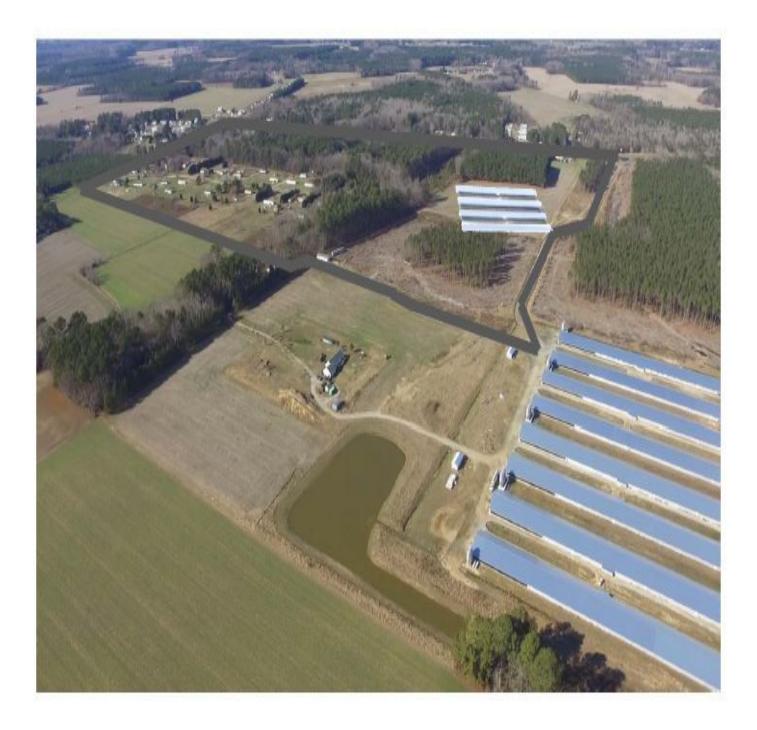

| veloper                                                                                        |



# Additional Photos



## Additional Photos



### Location Maps



## Property Description

#### POULTRY EQUIPMENT

- LED light bulbs
- Cumberland feeders and drinkers
- Hired Hand fan systems
- Rotem controllers and communicators
- [2] 200KW generator; less than 100 hours logged
- Generators powered by John Deere engines and are serviced annually.
- Primary house is connected to the generators
- Wells are 275' to 300' deep into the aquifer
- \* Photos are a representation of the equipment on the farm







### **Purchase Incentive**

- The Seller is offering a bonus of \$50,000.00 per poultry house that can be used as the down payment or given in a check at closing made out to the buyer.
- The Seller has offered to train and instruct the Buyer in regards to the farm's equipment and general operations.
- The