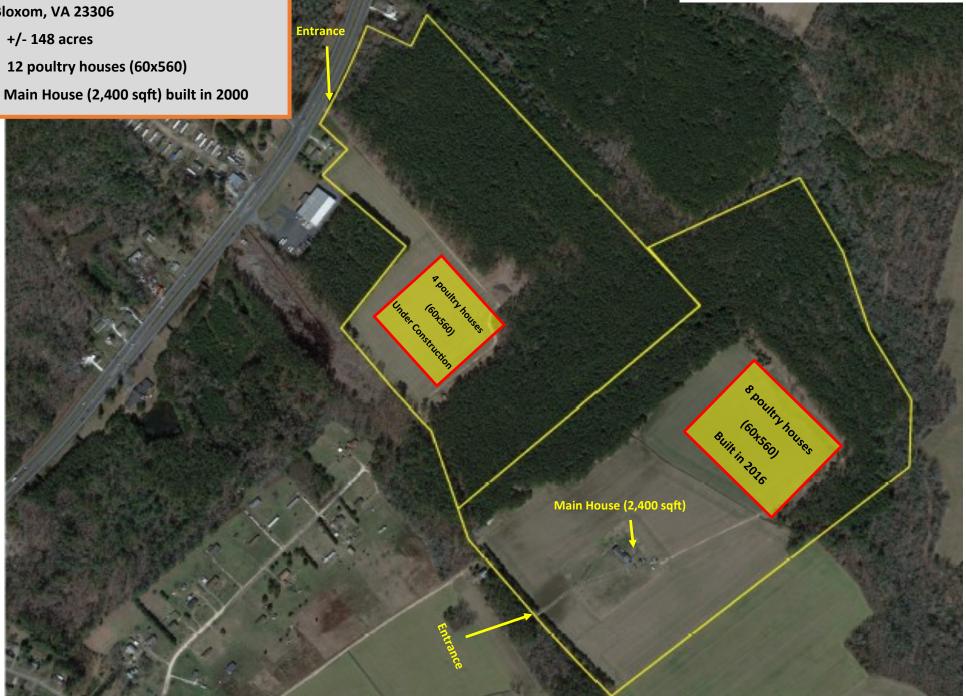

# Executive Summary

### **Nelsonia Road Farm**

Bloxom, VA 23306

### **SVN LAND GROUP**

SVN | MILLER COMMERCIAL REAL ESTATE



| <ul> <li><b>CEVERAL NOTES</b></li> <li><b>1.</b> ACCOUNT COUNTY TAX MAP 70-A-35</li> <li><b>2.</b> ZONED: "ACROLLITIVAL</li> <li><b>3.</b> DEED REF; ACRIGUET</li> <li><b>4.</b> FLAT REF: LEE A. HICKEY, SR. PLAT</li> <li><b>5.</b> METOWIRN DISTRICT</li> <li><b>6.</b> BAED ON PROTRACTION OF THE FEDERAL EMERGENCY MANAGEMENT<br/>AGENCY FLOOD INSURANCE RATE MAP COMMUNITY.<br/>PAREL NUMBER 51 DOI COGASSG, DATED MAY 16, 2015,<br/>THIS SITE IS LOCATED ELOOD ZONE "X"</li> <li><b>7.</b> ILMITS OF DISTUREMACE = 26.50 ACRES</li> <li><b>5.</b> BAED ON THE WEB SOLL SURVEY FROVIDED BY NRCS:<br/>SOLS WITHIN THE LIMITS OF DISTURBANCE ARE BOJAC LOAMY SAND<br/>HYDRIC KATING - '0<br/>K FACTOR - 0.17</li> <li><b>8.</b> MARCING - SOLL GROUP - 'W<br/>HYDRIC RATING - '0<br/>K FACTOR - 0.22</li> <li><b>9.</b>