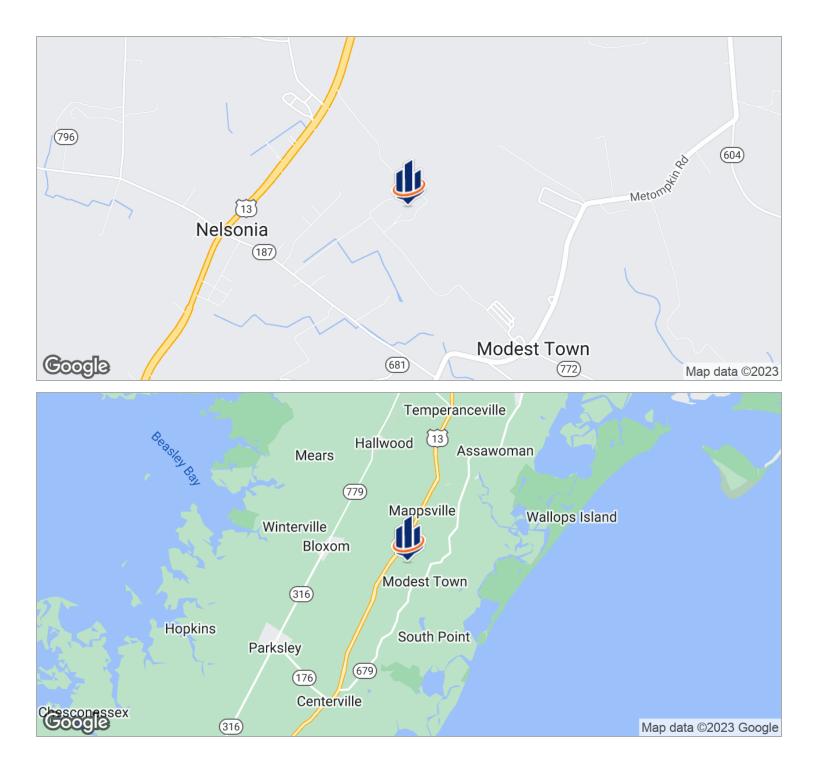

| veloper                                                                                        |



# Additional Photos



## Additional Photos



### Location Maps



## Property Description

#### POULTRY EQUIPMENT

- LED light bulbs
- Cumberland feeders and drinkers
- Hired Hand fan systems
- Rotem controllers and communicators
- [2] 200KW generator; less than 100 hours logged
- Generators powered by John Deere engines and are serviced annually.
- Primary house is connected to the generators
- Wells are 275' to 300' deep into the aquifer
- \* Photos are a representation of the equipment on the farm







### **Purchase Incentive**

- The Seller is offering a bonus of \$50,000.00 per poultry house that can be used as the down payment or given in a check at closing made out to the buyer.
- The Seller has offered to train and instruct the Buyer in regards to the farm's equipment and general operations.
- The Seller will work with the Buyer for the firs