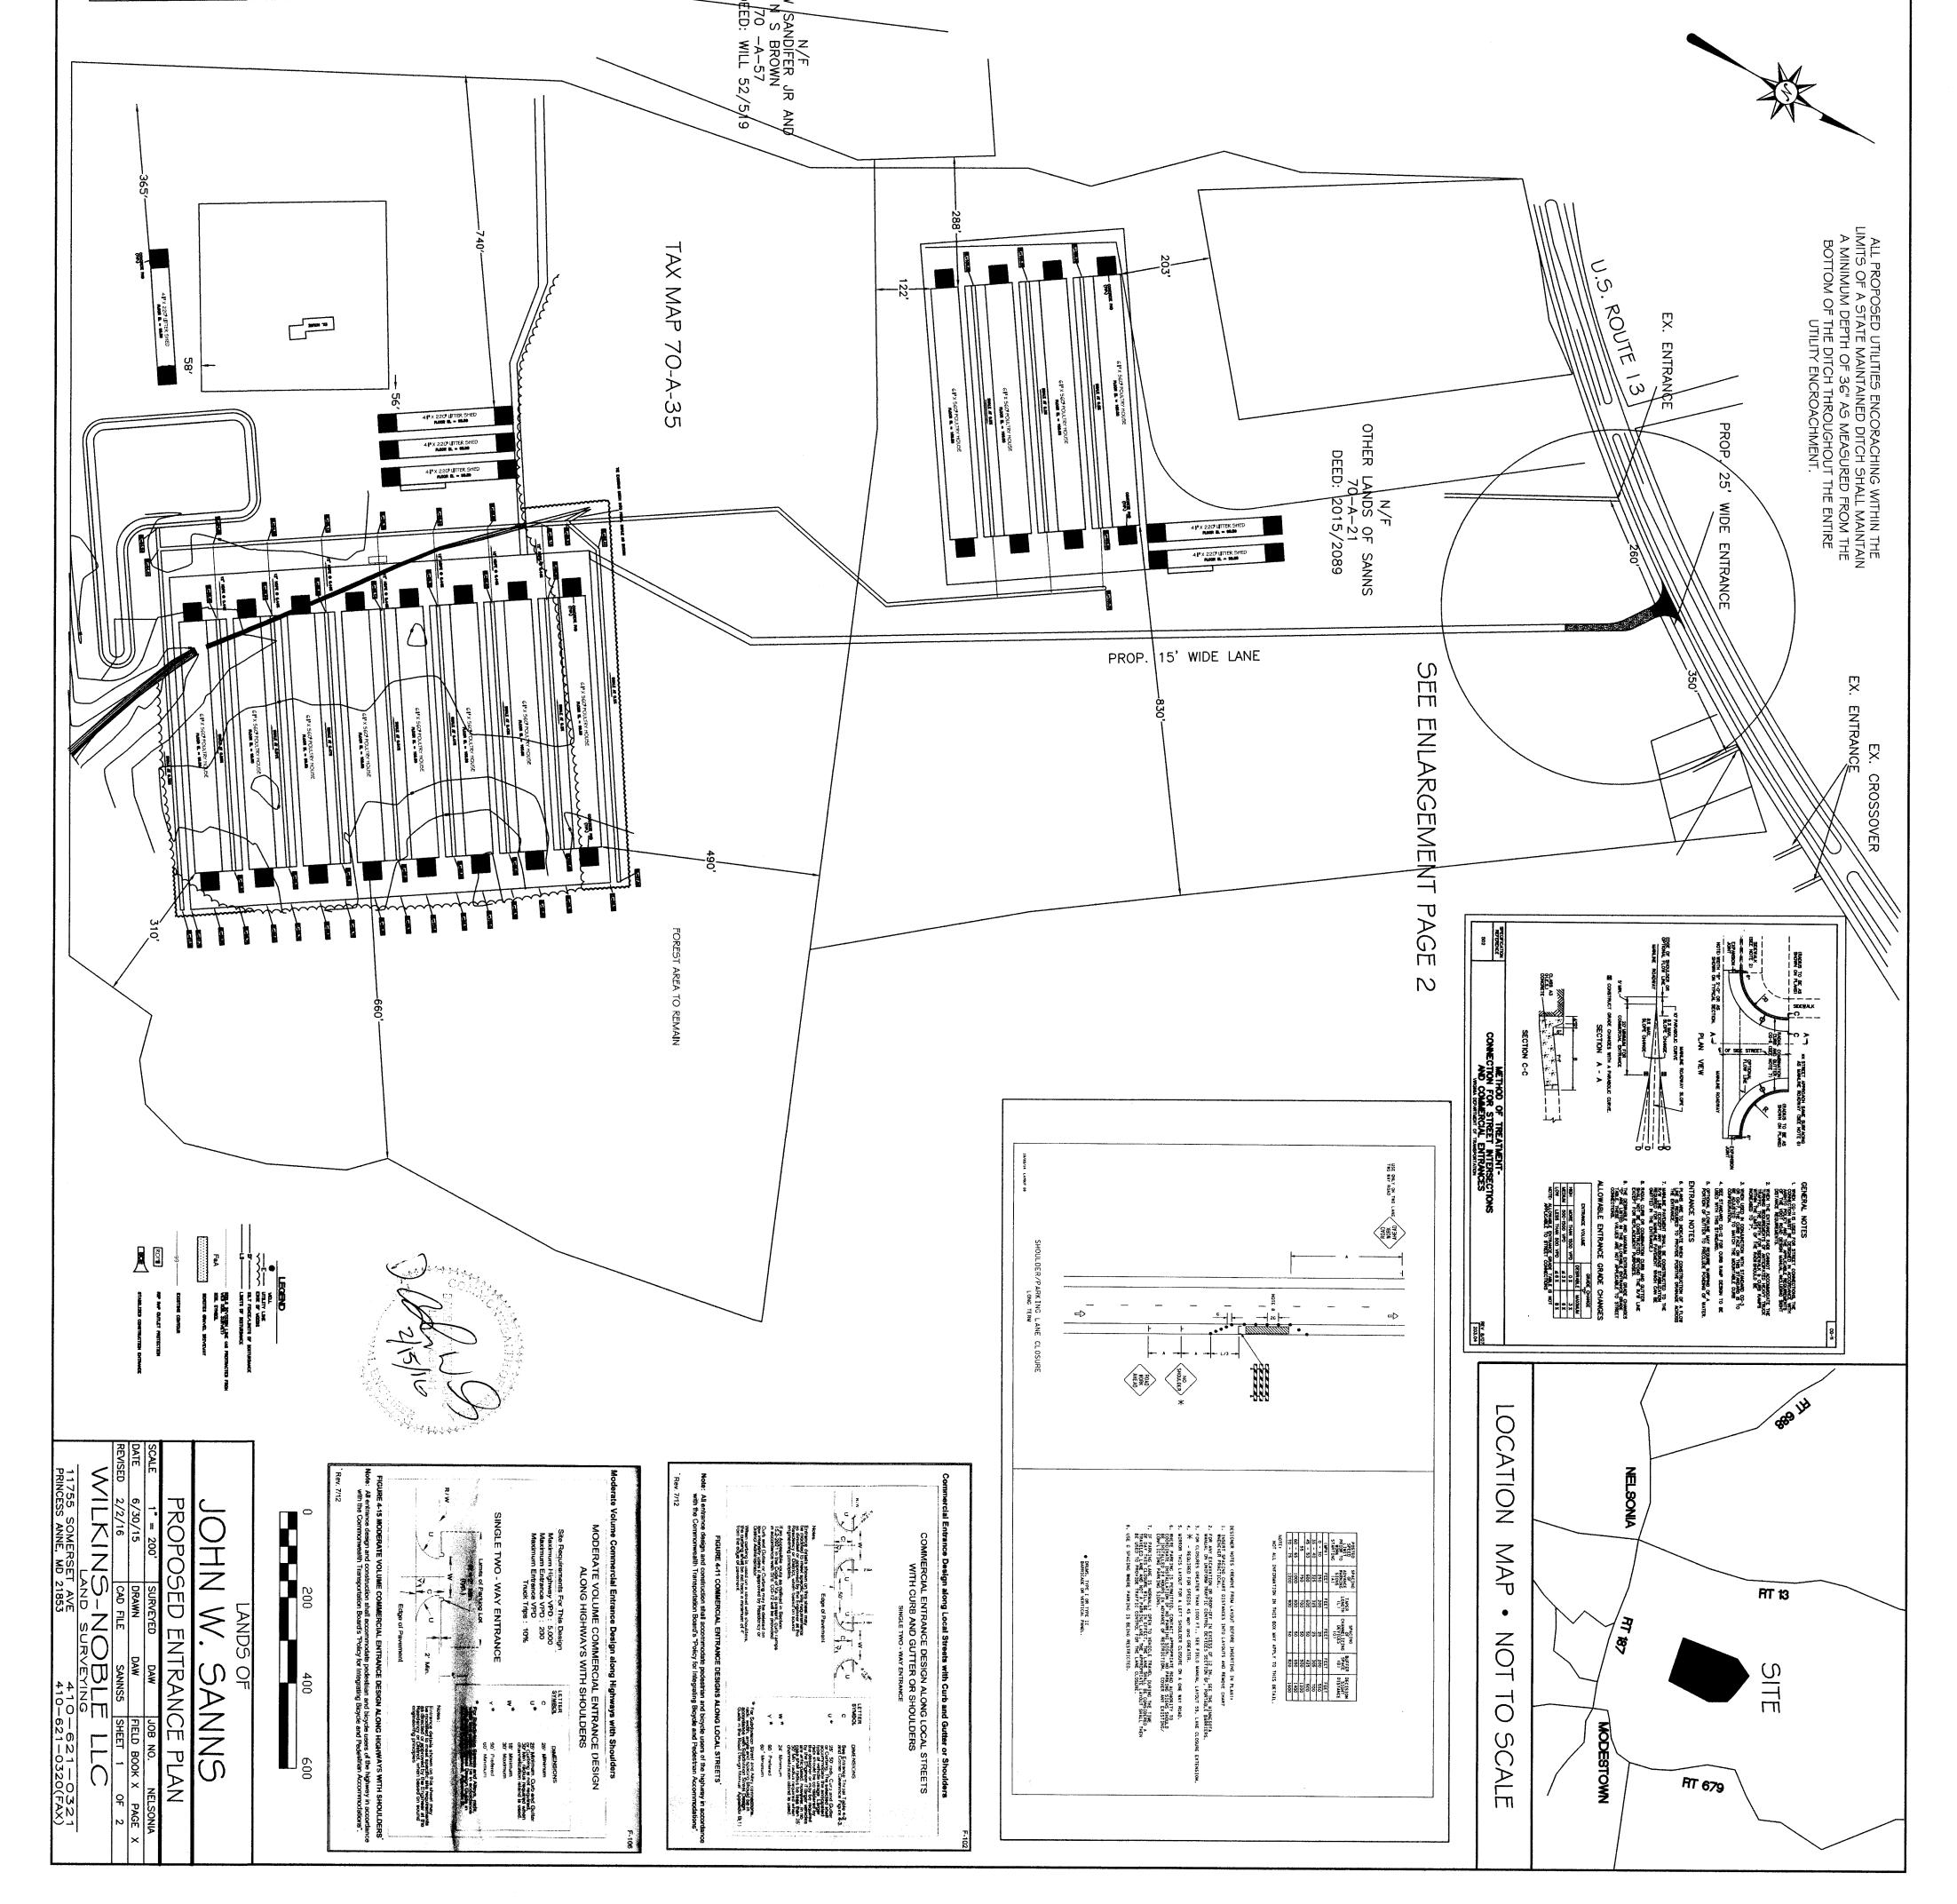

| veloper                                                                                        |



# Additional Photos



## Additional Photos



### Location Maps



## Property Description

#### POULTRY EQUIPMENT

- LED light bulbs
- Cumberland feeders and drinkers
- Hired Hand fan systems
- Rotem controllers and communicators
- [2] 200KW generator; less than 100 hours logged
- Generators powered by John Deere engines and are serviced annually.
- Primary house is connected to the generators
- Wells are 275' to 300' deep into the aquifer
- \* Photos are a representation of the equipment on the farm







### **Purchase Incentive**

- The Seller is offering a bonus of \$50,000.00 per poultry house that can be used as the down payment or given in a check at closing made out to the buyer.
- The Seller has offered to train and instruct the Buyer in regards to the farm's equipment and ge