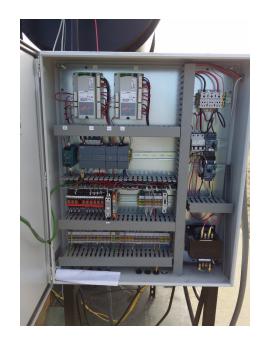

# Additional Photos

## Additional Photos

#### POULTRY EQUIPMENT

- LED light bulbs
- Cumberland feeders and drinkers
- Hired Hand fan systems
- Rotem controllers and communicators
- [2] 200KW generator; less than 100 hours logged
- Generators powered by John Deere engines and are serviced annually.
- Primary house is connected to the generators
- Wells are 275' to 300' deep into the aquifer
- \* Photos are a representation of the equipment on the farm