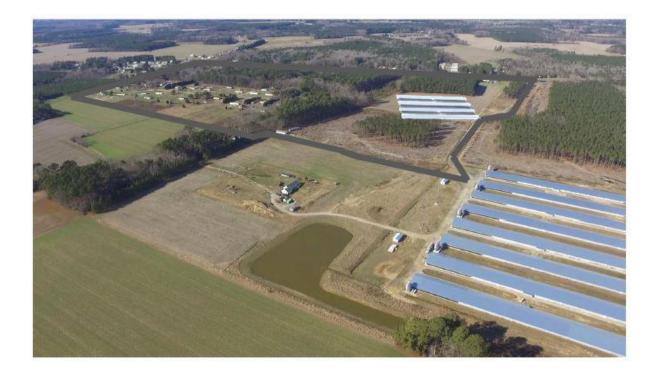

5' to 300' deep into the aquifer
- \* Photos are a representation of the equipment on the farm







### **Purchase Incentive**

- The Seller is offering a bonus of \$50,000.00 per poultry house that can be used as the down payment or given in a check at closing made out to the buyer.
- The Seller has offered to train and instruct the Buyer in regards to the farm's equipment and general operations.
- The Seller will work with the Buyer for the first full flock in order to transfer knowledge in regards to growing the best bird, handling incidents as they arise and making the most money per flock.
- The training will be up to three hours per day, four days per week and phone support will be offered as needed.
- Additional consulting time can be negotiated between the Seller and the Buyer.



#### **NELSONIA ROAD FARM - FINANCIALS**

| Settlement Week | F  | Payment (houses 1-4) | Payment (houses 5-8) | Total Payment    |
|-----------------|----|----------------------|----------------------|------------------|
| 9/27/2015       | \$ | 60,269.67            | \$<br>73,824.77      | \$<br>134,094.44 |
| 11/29/2015      | \$ | 50,924.59            | \$<br>52,074.30      | \$<br>102,998.89 |
| 2/21/2016       | \$ | 61,945.38            | \$<br>75,386.40      | \$<br>137,331.78 |
| 4/17/2016       | \$ | 66,279.39            | \$<br>52,985.20      | \$<br>119,264.59 |
| 6/19/2016       | \$ | 59,223.51            | \$<br>68,285.50      | \$<br>127,509.01 |
| 8/21/2016       | \$ | 61,858.18            | \$<br>53,496.38      | \$<br>115,354.56 |
| L               |    |