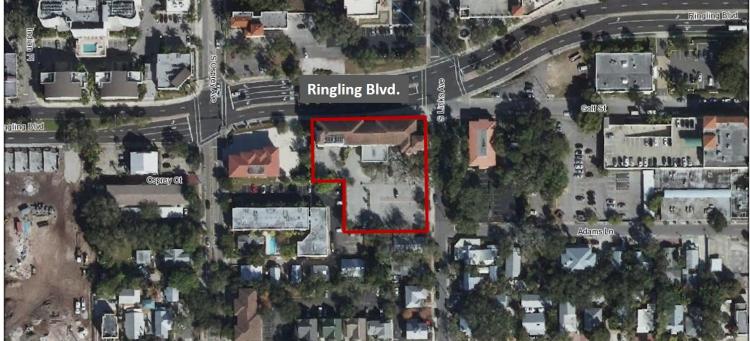

## Executive Summary



# LEASE OVERVIEW AVAILABLE SF: LEASE RATE: Negotiable BUILDING SIZE: 30,777 SF BUILDING CLASS: A

### **PROPERTY DESCRIPTION**

Take advantage of this high-profile bank facility in the heart of downtown Sarasota. Exceptionally maintained with upscale fixtures and finishes, two drive through lanes, on-site parking and excellent visibility and signage. The second floor suite is also very nice Class A space with all offices and work spaces enjoying natural lighting from the many windows. Easy access to all of downtown Sarasota's shops and restaurants.

# Location Maps





### Floor Plans



### SECOND FLOOR

2

# Additional Photos





# Additional Photos