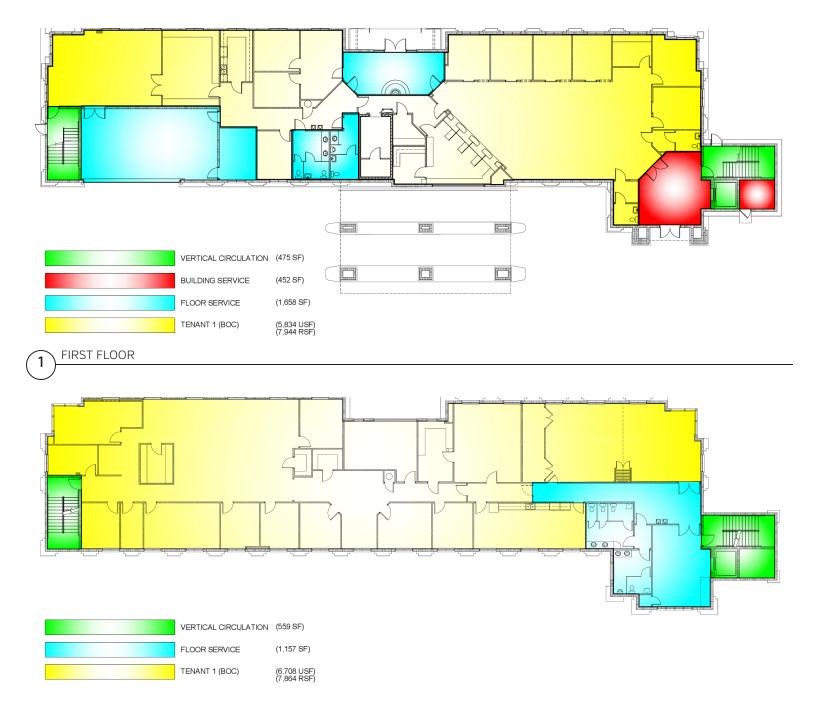

## Executive Summary



# LEASE OVERVIEW AVAILABLE SF: LEASE RATE: Negotiable BUILDING SIZE: 30,777 SF BUILDING CLASS: A

### **PROPERTY DESCRIPTION**

Take advantage of this high-profile bank facility in the heart of downtown Sarasota. Exceptionally maintained with upscale fixtures and finishes, two drive through lanes, on-site parking and excellent visibility and signage. The second floor suite is also very nice Class A space with all offices and work spaces enjoying natural lighting from the many windows. Easy access to all of downtown Sarasota's shops and restaurants.

# Location Maps





### Floor Plans



### SECOND FLOOR

2

# Additional Photos





# Additional Photos