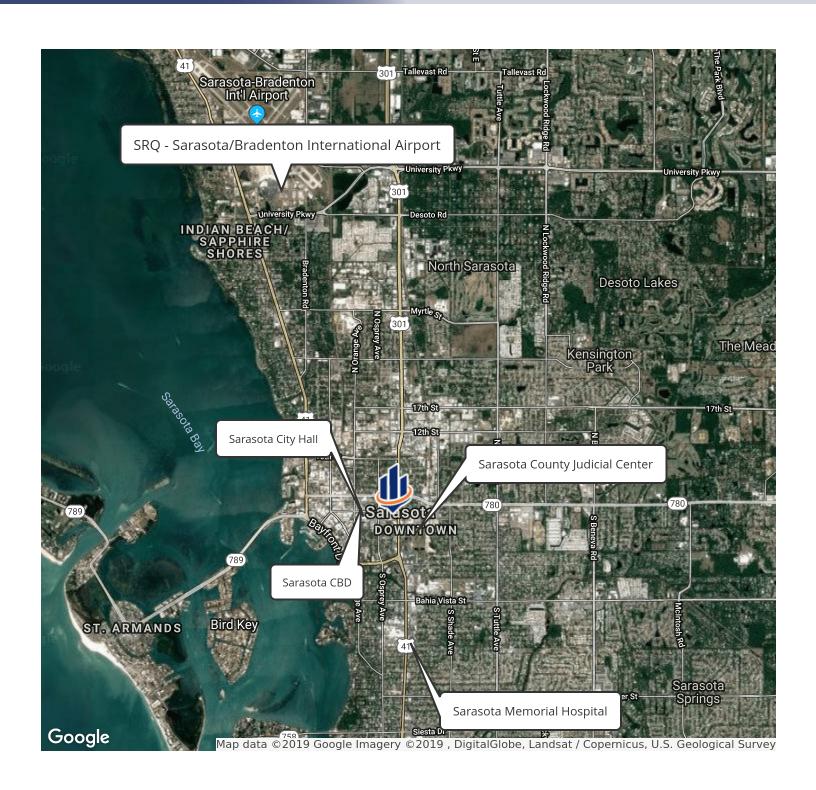

#### LOCATION OVERVIEW

This building sits on the corner of Golf Street and Ringling Boulevard. Right downtown with all its amenities and convenient to County Court and Administrative buildings, Sarasota Memorial Hospital, and the Sarasota/Bradenton International Airport.