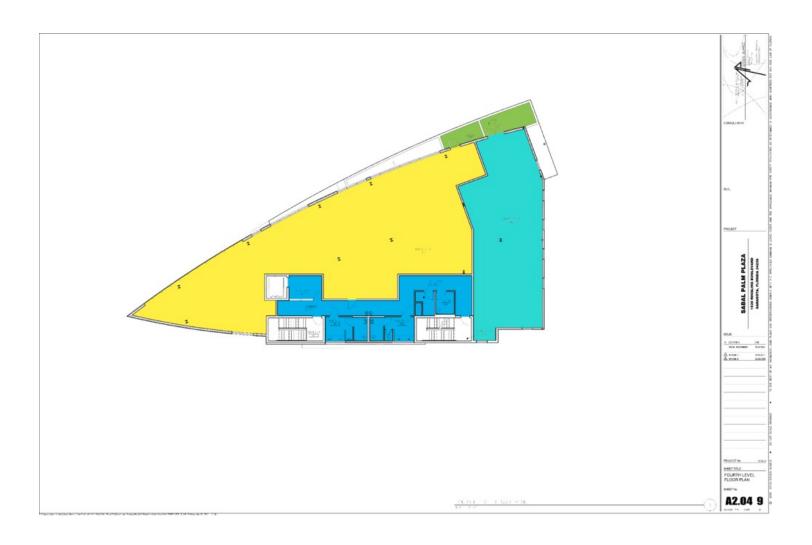

| YEAR BUILT:     | 2017         |

#### PROPERTY DESCRIPTION

Don't miss this exceptional opportunity! Sabal Palm Plaza is now complete with only one suite remaining - the penthouse suite. Join Sabal Palm Bank, Gilbane Building Company and Udell Associates and enjoy excellent visibility in this signature building. The owners are offering a very generous tenant improvement allowance to ensure your suite is built to your specifications.

Square footage is based on rentable square feet.

#### LOCATION OVERVIEW

This building sits on the corner of Golf Street and Ringling Boulevard. Right downtown with all its amenities and convenient to County Court and Administrative buildings, Sarasota Memorial Hospital, and the Sarasota/Bradenton International Airport.

## Custom Page



## Floor Plans



### Retailer Map



# Demographics Map



| POPULATION          | 1 MILE    | 3 MILES   | 5 MILES   |
|---------------------|-----------|-----------|-----------|
| TOTAL POPULATION    | 11,548    | 73,268    | 153,614   |
| MEDIAN AGE          | 40.6      | 44.2      | 46.1      |
| MEDIAN AGE (MALE)   | 37.9      | 42.2      | 44.5      |
| MEDIAN AGE (FEMALE) | 43.3      | 46.5      | 47.8      |
|                     |           |           |           |
|                     |           |           |           |
| HOUSEHOLDS & INCOME | 1 MILE    | 3 MILES   | 5 MILES   |
| TOTAL HOUSEHOLDS    | 5,022     | 31,605    | 67,366    |
| # OF PERSONS PER HH | 2.3       | 2.3       | 2.3       |
| AVERAGE HH INCOME   | \$64,459  | \$63,449  | \$68,545  |
| AVERAGE HOUSE VALUE | \$346,040 |