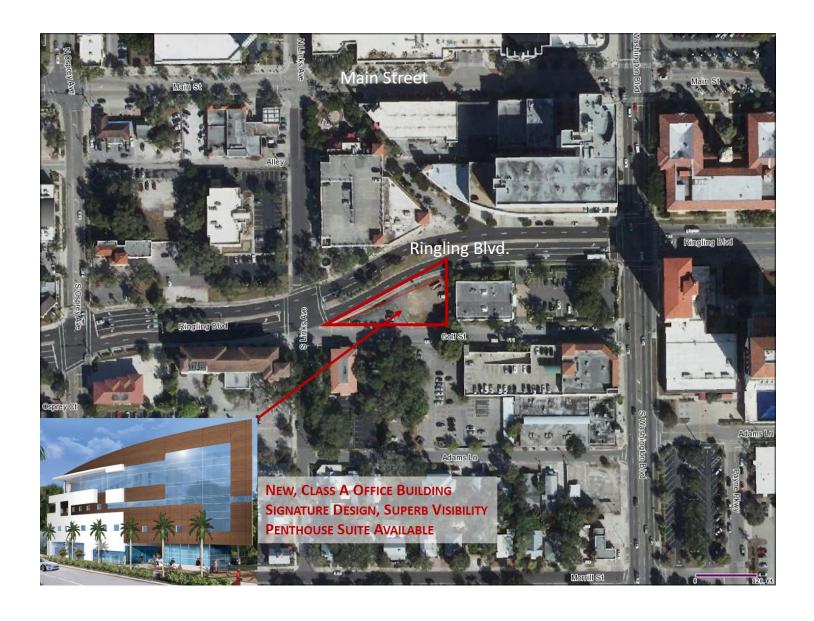

#### LOCATION OVERVIEW

This building sits on the corner of Golf Street and Ringling Boulevard. Right downtown with all its amenities and convenient to County Court and Administrative buildings, Sarasota Memorial Hospital, and the Sarasota/Bradenton International Airport.