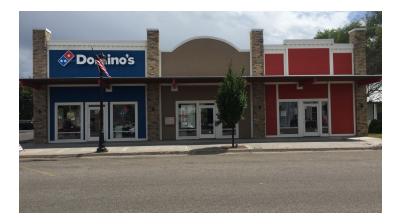

### **PROPERTY OVERVIEW**

Space to be painted in vanilla shell, walls ready to texture.

### **PROPERTY HIGHLIGHTS**

- On Main Street Rigby Idaho
- Build to suit
- Price includes vanilla shell

151 W MAIN ST RIGBY, ID 83442