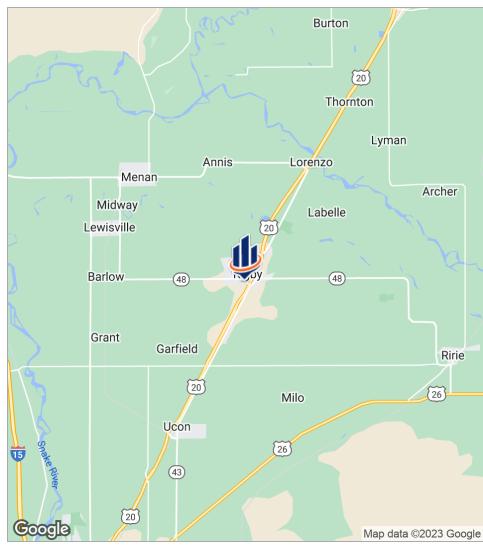

## Location Maps

151 W MAIN ST RIGBY, ID 83442

SVN | High Desert Commercial | Page 6