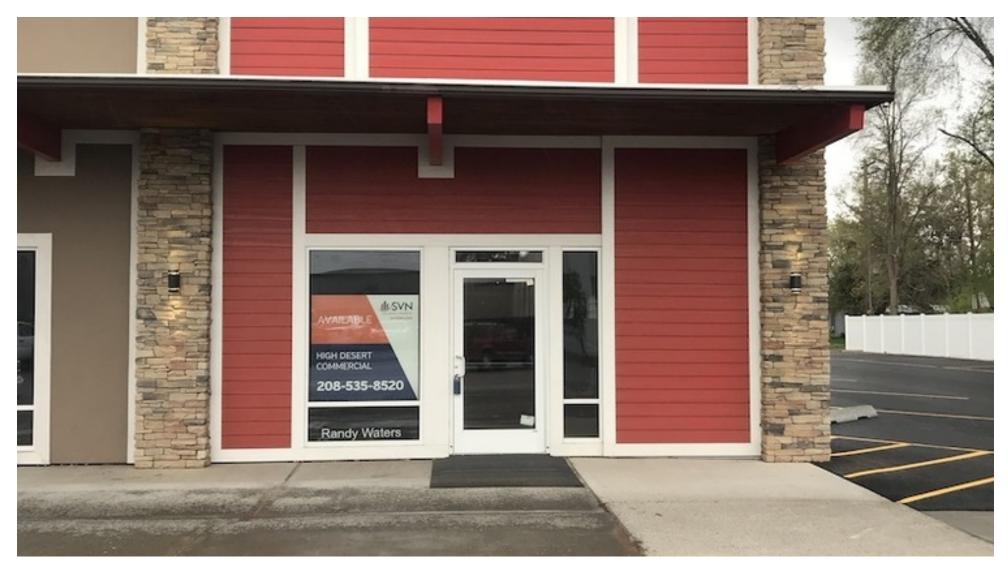

| 29.3      | 29.9      |
| Median Age (Male)   | 28.2      | 28.8      | 29.1      |
| Median Age (Female) | 28.1      | 29.5      | 30.2      |
| Total Households    | 327       | 4,989     | 11,629    |
| # of Persons Per HH | 3.2       | 3.2       | 3.3       |
| Average HH Income   | \$57,375  | \$60,947  | \$62,500  |
| Average House Value | \$169,063 | \$188,328 | \$190,954 |

<sup>\*</sup> Demographic data derived from 2020 ACS - US Census

151 W MAIN ST RIGBY, ID 83442

SVN | High Desert Commercial | Page 4

## Available Spaces

**Lease Rate:** N/A **Total Space** 0 SF

Lease Type: Lease Term: Negotiable

SPACE SPACE USE LEASE RATE LEASE TYPE SIZE (SF) TERM COMMENTS

## Location Maps





151 W MAIN ST RIGBY, ID 83442

SVN | High Desert Commercial | Page 6

### Additional Photos