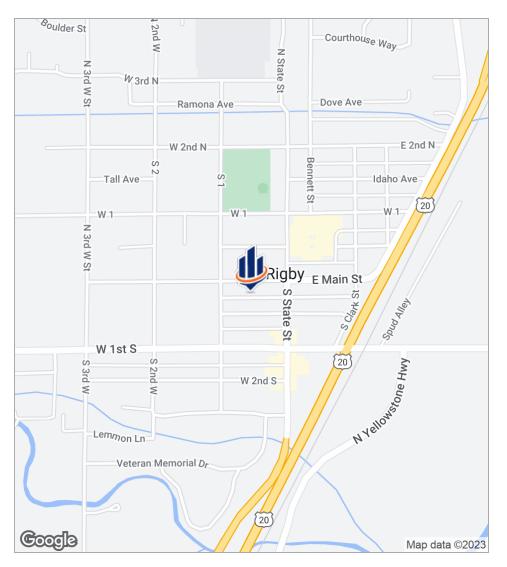

## Location Maps

151 W MAIN ST RIGBY, ID 83442

SVN | High Desert Commercial | Page 6