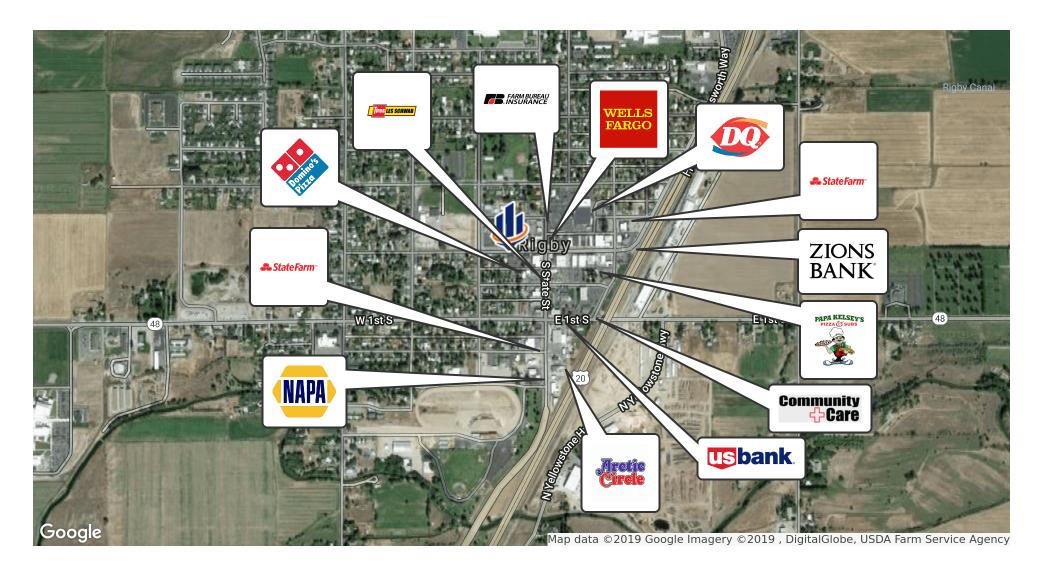

# Executive Summary



### **PROPERTY SUMMARY**

AVAILABLE SF: Fully Leased

**LEASE RATE:** N/A

BUILDING SIZE: 5,134 SF

YEAR BUILT: 1965

### **PROPERTY OVERVIEW**

Space to be painted in vanilla shell, walls ready to texture.

### **PROPERTY HIGHLIGHTS**

- On Main Street Rigby Idaho
- Build to suit
- Price includes vanilla shell

151 W MAIN ST RIGBY, ID 83442

## Retailer Map



# Aerial Map



# Demographics Map



|                     | 1 Mile    | 5 Miles   | 10 Miles  |
|---------------------|-----------|-----------|-----------|
| Total Population    | 1,031     | 15,952    | 38,011    |
| Population Density  | 328       | 203       | 121       |
| Median Age          | 28.1      | 29.3      | 29.9      |
| Median Age (Male)   | 28.2      | 28.8      | 29.1      |
| Median Age (Female) | 28.1      | 29.5      | 30.2      |
| Total Households    | 327       | 4,989     | 11,629    |
| # of Persons Per HH | 3.2       | 3.2       | 3.3       |
| Average HH Income   | \$57,375  | \$60,947  | \$62,500  |
| Average House Value | \$169,063 | \$188,328 | \$190,954 |

<sup>\*</sup> Demographic data derived from 2020 ACS - US Census

151 W MAIN ST RIGBY, ID 83442

SV