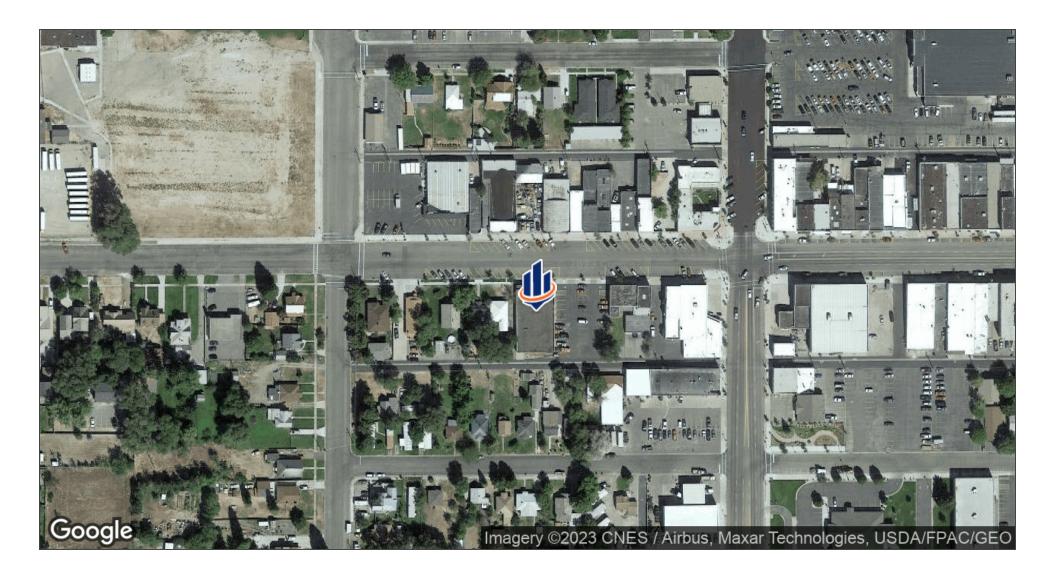

# Executive Summary



### **PROPERTY SUMMARY**

AVAILABLE SF: Fully Leased

**LEASE RATE:** N/A

BUILDING SIZE: 5,134 SF

YEAR BUILT: 1965

### **PROPERTY OVERVIEW**

Space to be painted in vanilla shell, walls ready to texture.

### **PROPERTY HIGHLIGHTS**

- On Main Street Rigby Idaho
- Build to suit
- Price includes vanilla shell

151 W MAIN ST RIGBY, ID 83442

## Retailer Map



# Aerial Map



# Demographics Map



|                     | 1 Mile    | 5 Miles   | 10 Miles  |
|---------------------|-----------|-----------|-----------|
| Total Population    | 1,031     | 15,952    | 38,011    |
| Population Density  | 328       | 203       | 121       |
| Median Age          | 28.1      | 29.3      | 29.9      |
| Median Age (Male)   | 28.2      | 28.8      | 29.1      |
| Median Age (Female) | 28.1      | 29.5      | 30.2      |
| Total Households    | 327       | 4,989     | 11,629    |
| # of Persons Per HH | 3.2       | 3.2       | 3.3       |
| Average HH Income   | \$57,375  | \$60,947  | \$62,500  |
| Average House Value | \$169,063 | \$188,328 | \$190,954 |

<sup>\*</sup> Demographic data derived from 2020 ACS - US Census

151 W MAIN ST RIGBY, ID 83442

SVN | High Desert