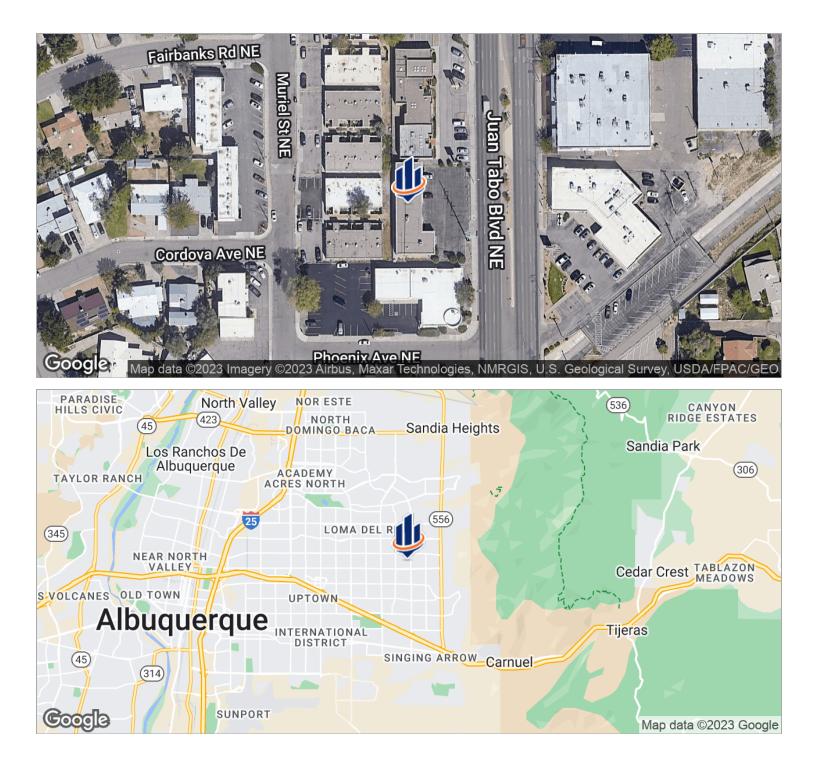

SIZE:      | 0.31 Acres                  |  |
| BUILDING SIZE: | 4,436 SF                    |  |
| RENOVATED:     | 2016                        |  |
| ZONING:        | C-1                         |  |
| MARKET:        | Far Northeast               |  |
| CROSS STREETS: | Juan Tabo And<br>Candelaria |  |

### PROPERTY DESCRIPTION

Owner Financing available for your new building! New interior, exterior and marquee signage. Newly restriped and resurfaced parking lot with 23 spaces (5/1000). 1-4 Suites with 2 restrooms per suite. 1,300-4,436 SF suites available.

### **PROPERTY HIGHLIGHTS**

- Owner Financing Available
- Excellent Location
- Recently Remodeled Interior and Exterior
- 1-4 Suites
- 2 Restrooms per Suite
- New Marquee Sign
- 23 Parking Spaces
- Large Windows

### Location Maps



# Additional Photos







# Floor Plans



# Demographics Map



| POPULATION          | 1 MILE | 2 MILES | 3 MILES |
|---------------------|--------|---------|---------|
| TOTAL POPULATION    | 19,324 | 69,322  | 135,884 |
| MEDIAN AGE          | 38.5   | 40.7    | 40.8    |
| MEDIAN AGE (MALE)   | 37.0   | 38.8    | 39.1    |
| MEDIAN AGE (FEMALE) | 39.2   | 42.5    | 42.5    |

| HOUSEHOLDS & INCOME | 1 MILE    | 2 MILES   | 3 MILES   |
|---------------------|-----------|-----------|-----------|
| TOTAL HOUSEHOLDS    | 8,218     | 30,362    | 59,466    |
| # OF PERSONS PER HH | 2.4       | 2.3       | 2.3       |
| AVERAGE HH INCOME   | \$58,626  | \$59,582  | \$64,445  |
| AVERAGE HOUSE VALUE | \$183,888 | \$218,581 | \$238,083 |