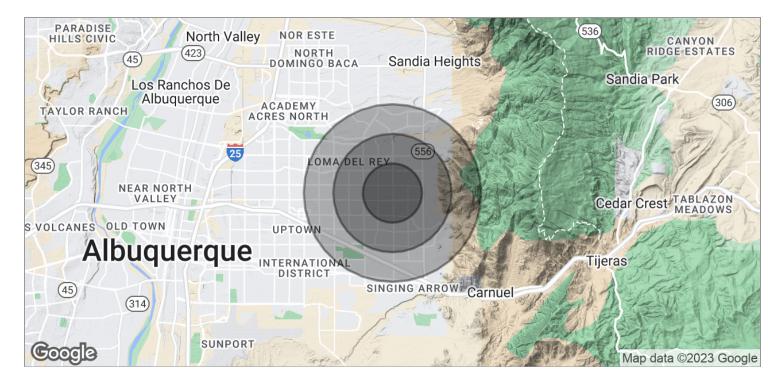

# Demographics Map

| POPULATION          | 1 MILE | 2 MILES | 3 MILES |
|---------------------|--------|---------|---------|
| TOTAL POPULATION    | 19,324 | 69,322  | 135,884 |
| MEDIAN AGE          | 38.5   | 40.7    | 40.8    |
| MEDIAN AGE (MALE)   | 37.0   | 38.8    | 39.1    |
| MEDIAN AGE (FEMALE) | 39.2   | 42.5    | 42.5    |

| HOUSEHOLDS & INCOME | 1 MILE    | 2 MILES   | 3 MILES   |
|---------------------|-----------|-----------|-----------|
| TOTAL HOUSEHOLDS    | 8,218     | 30,362    | 59,466    |
| # OF PERSONS PER HH | 2.4       | 2.3       | 2.3       |
| AVERAGE HH INCOME   | \$58,626  | \$59,582  | \$64,445  |
| AVERAGE HOUSE VALUE | \$183,888 | \$218,581 | \$238,083 |