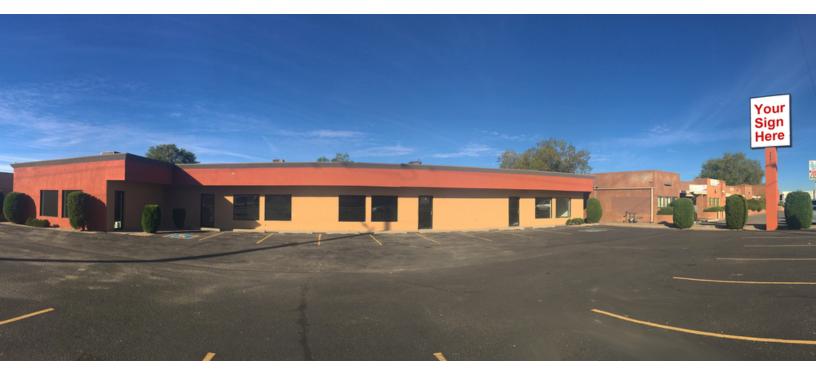

# Executive Summary

### PROPERTY DESCRIPTION

Owner Financing available for your new building! New interior, exterior and marquee signage. Newly restriped and resurfaced parking lot with 23 spaces (5/1000). 1-4 Suites with 2 restrooms per suite. 1,300-4,436 SF suites available.

### **PROPERTY HIGHLIGHTS**

- Owner Financing Available
- Excellent Location
- Recently Remodeled Interior and Exterior
- 1-4 Suites
- 2 Restrooms per Suite
- New Marquee Sign
- 23 Parking Spaces
- Large Windows