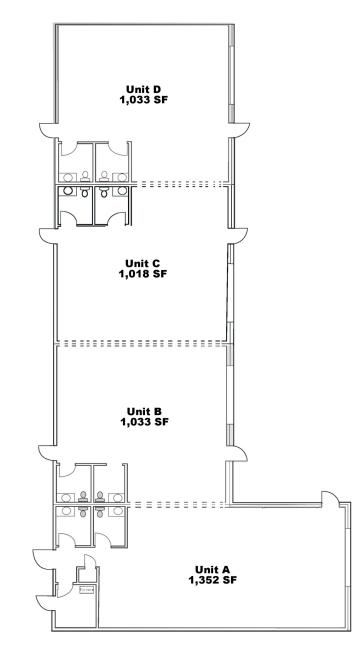

### PROPERTY DESCRIPTION

Owner Financing available for your new building! New interior, exterior and marquee signage. Newly restriped and resurfaced parking lot with 23 spaces (5/1000). 1-4 Suites with 2 restrooms per suite. 1,300-4,436 SF suites available.

# Floor Plans