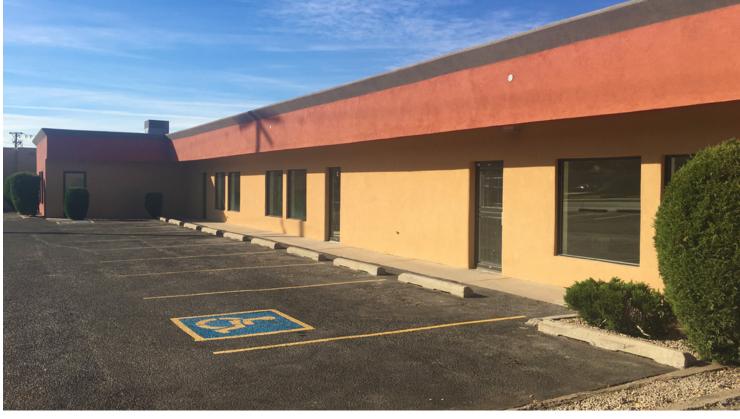

|  |
| BUILDING SIZE: | 4,436 SF                    |  |
| RENOVATED:     | 2016                        |  |
| ZONING:        | C-1                         |  |
| MARKET:        | Far Northeast               |  |
| CROSS STREETS: | Juan Tabo And<br>Candelaria |  |

### PROPERTY DESCRIPTION

Owner Financing available for your new building! New interior, exterior and marquee signage. Newly restriped and resurfaced parking lot with 23 spaces (5/1000). 1-4 Suites with 2 restrooms per suite. 1,300-4,436 SF suites available.

### **PROPERTY HIGHLIGHTS**

- Owner Financing Available
- Excellent Location
- Recently Remodeled Interior and Exterior
- 1-4 Suites
- 2 Restrooms per Suite
- New Marquee Sign
- 23 Parking Spaces
- Large Windows

### Location Maps



# Additional Photos







# Floor Plans



# Demographics Map



| POPULATION          | 1 MILE | 2 MILES | 3 MILES |
|---------------------|--------|---------|---------|
| TOTAL POPULATION    | 19,324 | 69,322  | 135,884 |
| MEDIAN AGE          | 38.5   | 40.7    | 40.8    |
| MEDIAN AGE (MALE)   | 37.0   | 38.8    | 39.1    |
| MEDIAN AGE (FEMALE) | 39.2   | 42.5    | 42.5    |

| HOUSEHOLDS & INCOME | 1 MILE    | 2 MILES   | 3 MILES   |
|---------------------|-----------|-----------|-----------|
| TOTAL HOUSEHOLDS    | 8,218     | 30,362    | 59,466    |
| # OF PERSONS PER HH | 2.4       | 2.3       | 2.3       |
| AVERAGE HH INCOME   | \$58,626  | \$59,582  | \$64,445  |
| AVERAGE HOUSE VALUE | \$183,888 | \$218,581 | \$238,083 |