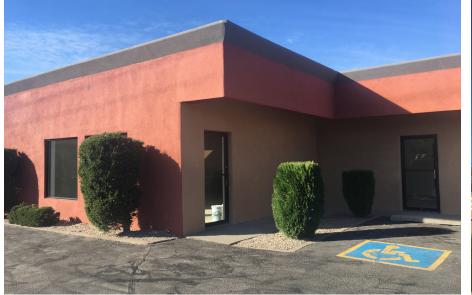

|  |
| BUILDING SIZE: | 4,436 SF                    |  |
| RENOVATED:     | 2016                        |  |
| ZONING:        | C-1                         |  |
| MARKET:        | Far Northeast               |  |
| CROSS STREETS: | Juan Tabo And<br>Candelaria |  |

### PROPERTY DESCRIPTION

Owner Financing available for your new building! New interior, exterior and marquee signage. Newly restriped and resurfaced parking lot with 23 spaces (5/1000). 1-4 Suites with 2 restrooms per suite. 1,300-4,436 SF suites available.

### **PROPERTY HIGHLIGHTS**

- Owner Financing Available
- Excellent Location
- Recently Remodeled Interior and Exterior
- 1-4 Suites
- 2 Restrooms per Suite
- New Marquee Sign
- 23 Parking Spaces
- Large Windows

### Location Maps



# Additional Photos







# Floor Plans



# Demographics Map



| POPULATION          | 1 MILE | 2 MILES | 3 MILES |
|---------------------|--------|---------|---------|
| TOTAL POPULATION    | 19,324 | 69,322  | 135,884 |
| MEDIAN AGE          | 38.5   | 40.7    | 40.8    |
| MEDIAN AGE (MALE)   | 37.0   | 38.8    | 39.1    |
| MEDIAN AGE (FEMALE) | 39.2   | 42.5    | 42.5    |

| HOUSEHOLDS & INCOME | 1 MILE    | 2 MILES   | 3 MILES   |
|---------------------|-----------|-----------|-----------|
| TOTAL HOUSEHOLDS    | 8,218     | 30,362    | 59,466    |
| # OF PERSONS PER HH | 2.4       | 2.3       | 2.3       |
| AVERAGE HH INCOME   | \$58,626  | \$59,582  | \$64,445  |
| AVERAGE HOUSE VALUE | \$183,888 | \$218,581 | \$238,083 |