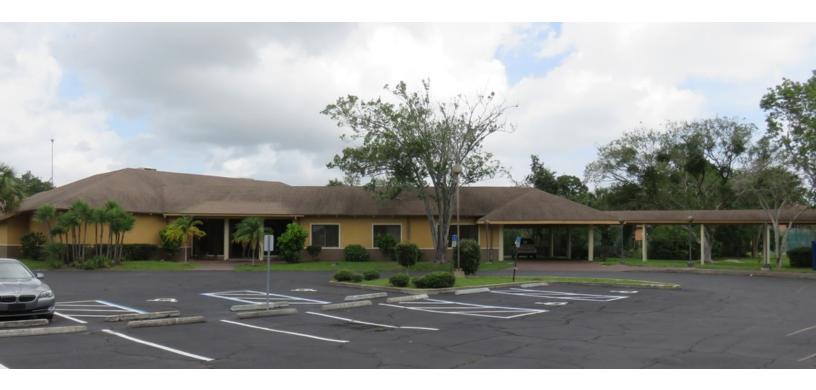

#### PROPERTY DESCRIPTION

One story 25,520+/- Multi-Purpose Building with full commercial kitchen, dining room, banquet rooms, and classroom.

Water views from all points from the rear of the building.

Great for House of Worship, Professional Offices or Banquet Facilities. Just off International Speedway Boulevard and visible from Interstate 95.

#### **AVAILABLE SPACE:**

Unit A: Full Kitchen and Dining Room - 4,400+/- SF

Unit B: Unique office setting with brick fireplace and woodwork - 1,200+/- SF