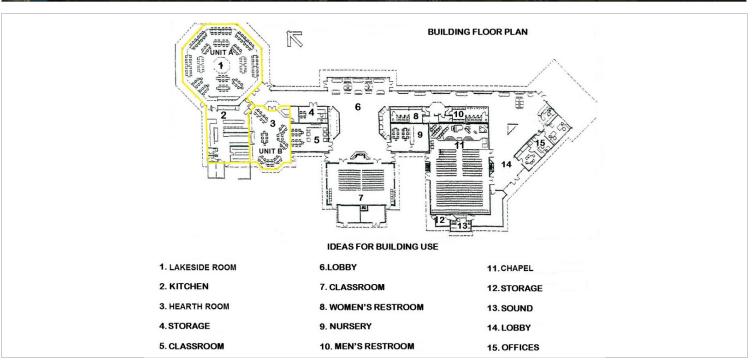

#### **AVAILABLE SPACE:**

Unit A: Full Kitchen and Dining Room - 4,400+/- SF

Unit B: Unique office setting with brick fireplace and woodwork - 1,200+/- SF

#### PROPERTY DESCRIPTION

One story 25,520+/- Multi-Purpose Building with full commercial kitchen, dining room, banquet rooms, and classroom.

Water views from all points from the rear of the building.

Great for House of Worship, Professional Offices or Banquet Facilities. Just off International Speedway Boulevard and visible from Interstate 95.