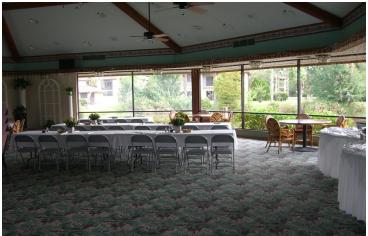

#### PROPERTY DESCRIPTION

One story 25,520+/- Multi-Purpose Building with full commercial kitchen, dining room, banquet rooms, and classroom.

Water views from all points from the rear of the building.

Great for House of Worship, Professional Offices or Banquet Facilities. Just off International Speedway Boulevard and visible from Interstate 95.

#### **AVAILABLE SPACE:**

Unit A: Full Kitchen and Dining Room - 4,400+/- SF

Unit B: Unique office setting with brick fireplace and woodwork - 1,200+/- SF