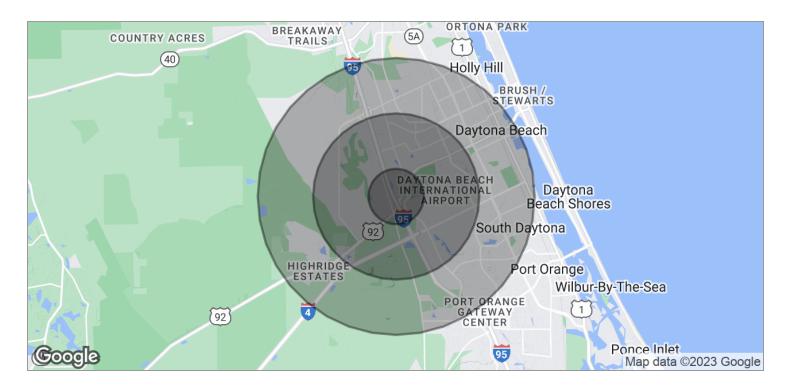

### Location Maps

## Demographics Map

| POPULATION          | 1 MILE    | 3 MILES   | 5 MILES   |
|---------------------|-----------|-----------|-----------|
| TOTAL POPULATION    | 2,272     | 19,741    | 82,993    |
| MEDIAN AGE          | 23.7      | 29.3      | 37.9      |
| MEDIAN AGE [MALE]   | 24.6      | 29.0      | 36.2      |
| MEDIAN AGE (FEMALE) | 30.0      | 34.6      | 40.4      |
|                     |           |           |           |
| HOUSEHOLDS & INCOME | 1 MILE    | 3 MILES   | 5 MILES   |
| TOTAL HOUSEHOLDS    | 679       | 6,733     | 32,108    |
| # OF PERSONS PER HH | 3.3       | 2.9       | 2.6       |
| AVERAGE HH INCOME   | \$38,842  | \$45,078  | \$42,883  |
| AVERAGE HOUSE VALUE | \$339,818 | \$331,638 | \$193,645 |