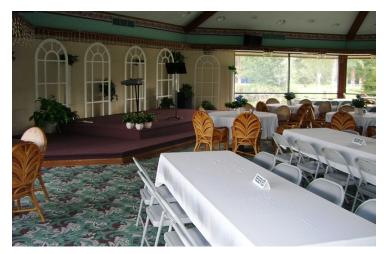

#### PROPERTY DESCRIPTION

One story 25,520+/- Multi-Purpose Building with full commercial kitchen, dining room, banquet rooms, and classroom.

Water views from all points from the rear of the building.

Great for House of Worship, Professional Offices or Banquet Facilities. Just off International Speedway Boulevard and visible from Interstate 95.

#### **AVAILABLE SPACE:**

Unit A: Full Kitchen and Dining Room - 4,400+/- SF

Unit B: Unique office setting with brick fireplace and woodwork - 1,200+/- SF