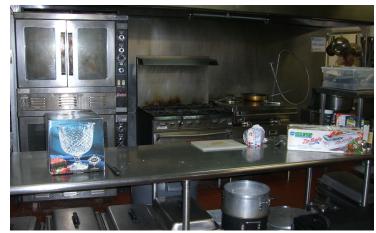

#### PROPERTY DESCRIPTION

One story 25,520+/- Multi-Purpose Building with full commercial kitchen, dining room, banquet rooms, and classroom.

Water views from all points from the rear of the building.

Great for House of Worship, Professional Offices or Banquet Facilities. Just off International Speedway Boulevard and visible from Interstate 95.

#### **AVAILABLE SPACE:**

Unit A: Full Kitchen and Dining Room - 4,400+/- SF

Unit B: Unique office setting with brick fireplace and woodwork - 1,200+/- SF