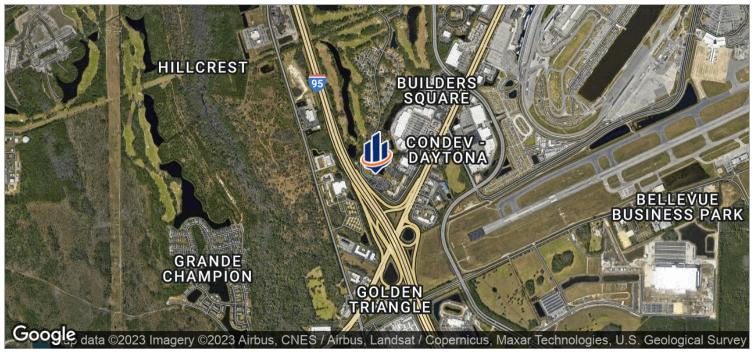

#### **LOCATION OVERVIEW**

Located on Indigo Drive north of International Speedway Blvd. and east on Interstate 95.

### Location Maps