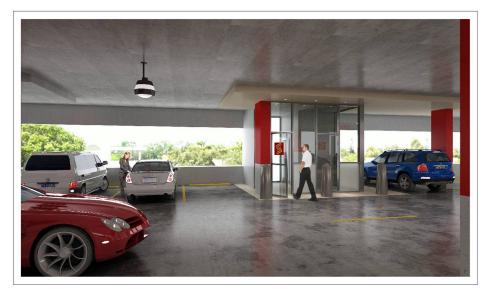

Landlord may assist in adding a drive-through in the parking garage; plans developed for an elevator from the parking garage to Ringling Boulevard. (Not included in the rent)

All square foot measurements are based on rentable square feet.