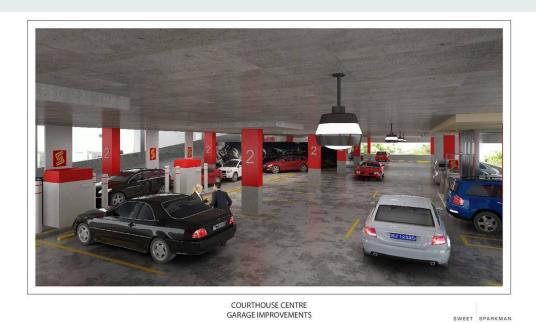

Landlord may assist in adding a drive-through in the parking garage; plans developed for an elevator from the parking garage to Ringling Boulevard. (Not included in the rent)

All square foot measurements are based on rentable square feet.