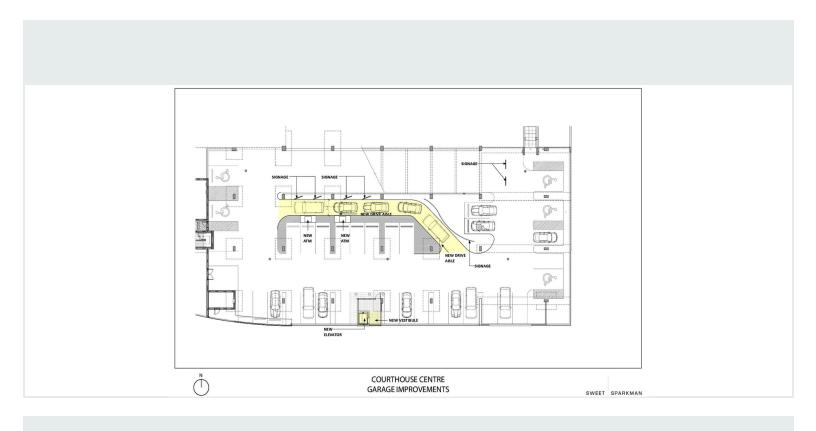

Landlord may assist in adding a drive-through in the parking garage; plans developed for an elevator from the parking garage to Ringling Boulevard. (Not included in the rent)

All square foot measurements are based on rentable square feet.

#### Multi-Unit Plan - Ground Floor

COURTHOUSE CENTRE GARAGE IMPROVEMENTS

SWEET SPARKMAN

COURTHOUSE CENTRE GARAGE IMPROVEMENTS

SWEET SPARKMAN