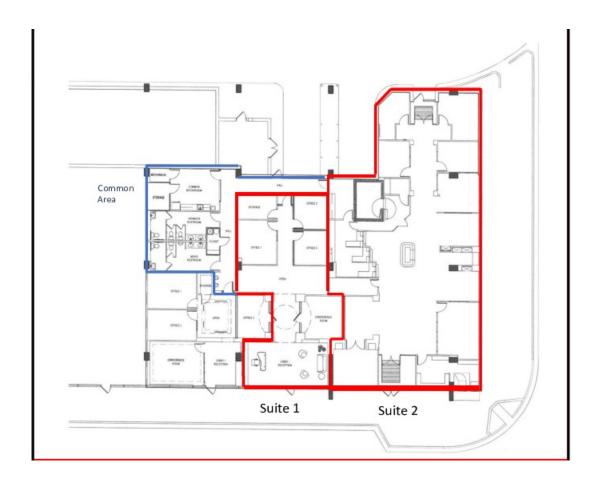

# Available Spaces

LEASE TYPE | - TOTAL SPACE | Fully Leased

LEASE TERM | Negotiable

CAM & TAX | Included

SUITE TENANT SIZE (SF) LEASE TYPE LEASE RATE

#### Multi-Unit Plan - Ground Floor

COURTHOUSE CENTRE GARAGE IMPROVEMENTS

SWEET SPARKMAN

COURTHOUSE CENTRE GARAGE IMPROVEMENTS

SWEET SPARKMAN