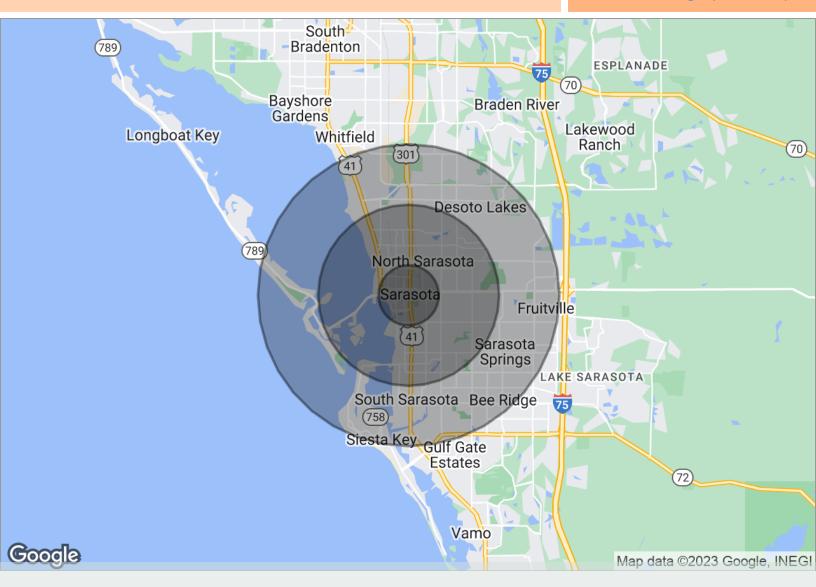

#### 1999 Ringling Blvd | Sarasota, FL 34236

| 1 Mile               | 3 Miles                                                                                                           | 5 Miles                                                                                                                                                                                                                                                                                                                                                                                                                                                                                                      |        |
|----------------------|-------------------------------------------------------------------------------------------------------------------|--------------------------------------------------------------------------------------------------------------------------------------------------------------------------------------------------------------------------------------------------------------------------------------------------------------------------------------------------------------------------------------------------------------------------------------------------------------------------------------------------------------|--------|
| 11,638               | 73,550                                                                                                            | 154,569                                                                                                                                                                                                                                                                                                                                                                                                                                                                                                      |        |
| 5,014                | 31,691                                                                                                            | 67,789                                                                                                                                                                                                                                                                                                                                                                                                                                                                                                       |        |
| \$330,131            | \$353,022                                                                                                         | \$294,352                                                                                                                                                                                                                                                                                                                                                                                                                                                                                                    |        |
|                      | \$63,318                                                                                                          |                                                                                                                                                                                                                                                                                                                                                                                                                                                                                                              |        |
| 40.1<br>37.3<br>42.8 | 44.0<br>42.1<br>46.4                                                                                              | 46.1<br>44.4<br>47.9                                                                                                                                                                                                                                                                                                                                                                                                                                                                                         |        |
|                      |                                                                                                                   |                                                                                                                                                                                                                                                                                                                                                                                                                                                                                                              |        |
| 9,161                | 58,022                                                                                                            | 132,376                                                                                                                                                                                                                                                                                                                                                                                                                                                                                                      |        |
| 70.770               | 76.970                                                                                                            | 65.070                                                                                                                                                                                                                                                                                                                                                                                                                                                                                                       |        |
| 1,640<br>14.1%       | 10,573<br>14.4%                                                                                                   | 13,550<br>8.8%                                                                                                                                                                                                                                                                                                                                                                                                                                                                                               |        |
|                      |                                                                                                                   |                                                                                                                                                                                                                                                                                                                                                                                                                                                                                                              |        |
| 87<br>0.7%           | 1,163<br>1.6%                                                                                                     | 2,123<br>1.4%                                                                                                                                                                                                                                                                                                                                                                                                                                                                                                |        |
| 0                    | 0                                                                                                                 | 24                                                                                                                                                                                                                                                                                                                                                                                                                                                                                                           |        |
| 0.0%                 | 0.0%                                                                                                              | 0.0%                                                                                                                                                                                                                                                                                                                                                                                                                                                                                                         |        |
| 9                    | 71                                                                                                                | 228                                                                                                                                                                                                                                                                                                                                                                                                                                                                                                          |        |
| 0.1%                 | 0.1%                                                                                                              | 0.1%                                                                                                                                                                                                                                                                                                                                                                                                                                                                                                         |        |
| 638<br>5.5%          | 2,503<br>3.4%                                                                                                     | 3,963<br>2.6%                                                                                                                                                                                                                                                                                                                                                                                                                                                                                                |        |
| 1 3.3.7              | 3.470                                                                                                             | 2.0.0                                                                                                                                                                                                                                                                                                                                                                                                                                                                                                        |        |
| 2,549<br>21.9%       | 12,909<br>17.6%                                                                                                   | 20,742<br>13.4%                                                                                                                                                                                                                                                                                                                                                                                                                                                                                              |        |
|                      | 11,638  5,014 2.3 \$330,131 \$63,241  40.1 37.3 42.8  9,161 78.7%  1,640 14.1%  87 0.7%  0 0.0%  9 0.1%  638 5.5% | 11,638       73,550         5,014       31,691         2.3       2.3         \$330,131       \$353,022         \$63,241       \$63,318         40.1       44.0         37.3       42.1         42.8       46.4         9,161       58,022         78.7%       78.9%         1,640       10,573         14.1%       14.4%         87       1,163         0.7%       1.6%         0       0         0.0%       0.0%         9       71         0.1%       0.1%         638       2,503         5.5%       3.4% | 11,638 |

#### **Demographics Map**

1999 Ringling Blvd | Sarasota, FL 34236

Radius Map

1 Mile

3 Miles

5 Miles

<sup>\*</sup> Demographic information provided by BuildOut, LLC