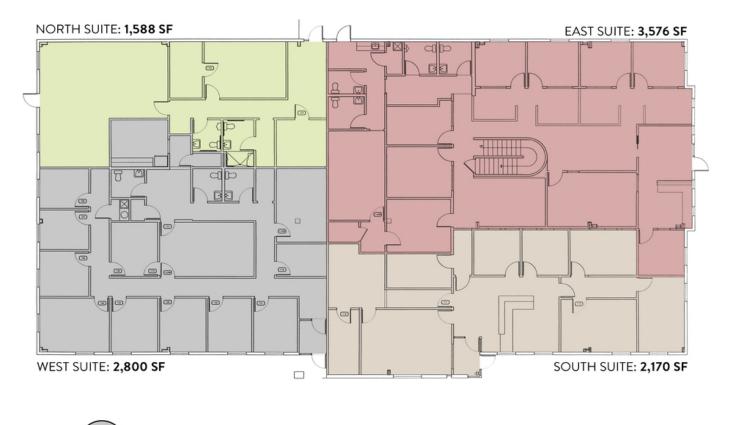

#### **PROPERTY HIGHLIGHTS**

- Single tenant or multi/tenant building
- 1.33 acre-secure lot with fencing and gate
- 5.82 per thousand parking
- Owner/user or potential investment (current owner will lease back)
- Expandable by an additional 5,000 square feet
- Suite A: 2,260 SF Available
- Suite B 4,335 SF Available
- Combined Suites A&B 6,595 SF Available
- SFLLER FINANCING AVAILABLE

|                             | \$/SqFt | % of GI | Annual \$ |
|-----------------------------|---------|---------|-----------|
| Gross Income                |         |         |           |
| Suite A (5,236 sf)          | \$15.03 | 42.3%   | \$78,720  |
| Suite B (Vacant) (2,170 sf) | 18.50   | 21.6%   | 40,145    |
| Suite C (2,800 sf)          | 16.29   | 24.5%   | 45,600    |
| Suite D (Vacant) (1,588 sf) | 13.50   | 11.5%   | 21,438    |
| Total Gross Income          | \$15.76 | 100.0%  | \$185,903 |
| - Vacancy & Credit Loss     | 0.79    | 5.0%    | 9,295     |
| Effective Income            | \$14.97 | 95.0%   | \$176,608 |
| Less: Operating Expenses    |         |         |           |
| Property Insurance          | 0.20    | 1.3%    | 2,400     |
| Property Taxes              | 1.37    | 8.7%    | 16,174    |
| Janitorial/Yard             | 0.94    | 6.0%    | 11,125    |
| HVAC Maintenance            | 0.12    | 0.8%    | 1,400     |
| PNM                         | 1.22    | 7.8%    | 14,435    |
| NM Gas Company              | 0.13    | 0.8%    | 1,570     |
| Water/Sewer/Refuse          | 0.33    | 2.1%    | 3,842     |
| Repairs/Maintenance         | 0.24    | 1.5%    | 2,800     |
| Locksmith/Alarm             | 0.02    | 0.1%    | 225       |
| Total Operating Expenses    | \$4.58  | 29.0%   | \$53,971  |
| Net Operating Income        | \$10.40 | 66.0%   | \$122,637 |