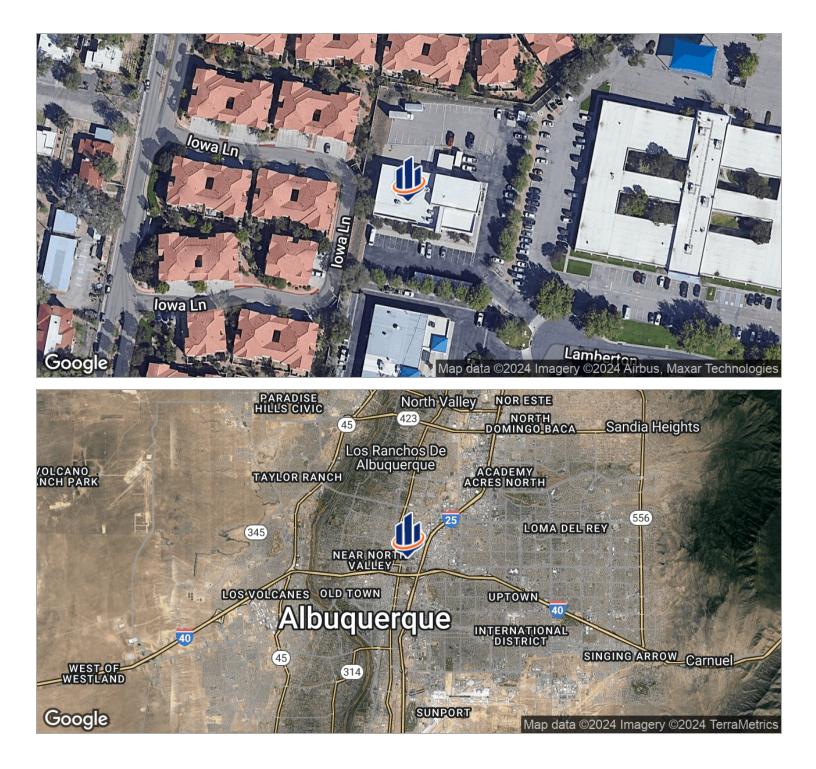

8.7%    | 16,174    |
| Janitorial/Yard             | 0.94    | 6.0%    | 11,125    |
| HVAC Maintenance            | 0.12    | 0.8%    | 1,400     |
| PNM                         | 1.22    | 7.8%    | 14,435    |
| NM Gas Company              | 0.13    | 0.8%    | 1,570     |
| Water/Sewer/Refuse          | 0.33    | 2.1%    | 3,842     |
| Repairs/Maintenance         | 0.24    | 1.5%    | 2,800     |
| Locksmith/Alarm             | 0.02    | 0.1%    | 225       |
| Total Operating Expenses    | \$4.58  | 29.0%   | \$53,971  |
| Net Operating Income        | \$10.40 | 66.0%   | \$122,637 |

| Capitalization Rate     | 7.66% |
|-------------------------|-------|
| Gross Income Multiplier | 8.61  |
| Cash on Cash            | 7.66% |
| Price/SqFt              | \$136 |

### Location Maps

























### Floor Plans



901 LAMBERTON PL. NE, ALBUQUERQUE, NM 87107 | FIRST FLOOR CONTIGUOUS: 10,134 SF



## Floor Plans





### Site Plan



## Zoning Map



The information presented here is deemed to be accurate, but it has not been independently verified. We make no guarantee, warranty or representation. It is your responsibility to independently confirm accuracy and con

*Purpose:* The purpose of the NR-LM zone district is to accommodate moderate-intensity commercial, light assembly, fabrication, and light manufacturing uses, while buffering adjacent lower-intensity, Residential and Mixed-use zone districts from the traffic, noise, and other impacts of those uses.



The following excerpt from Table 4-2-1 shows the allowable uses for the NR-LM zone district only (