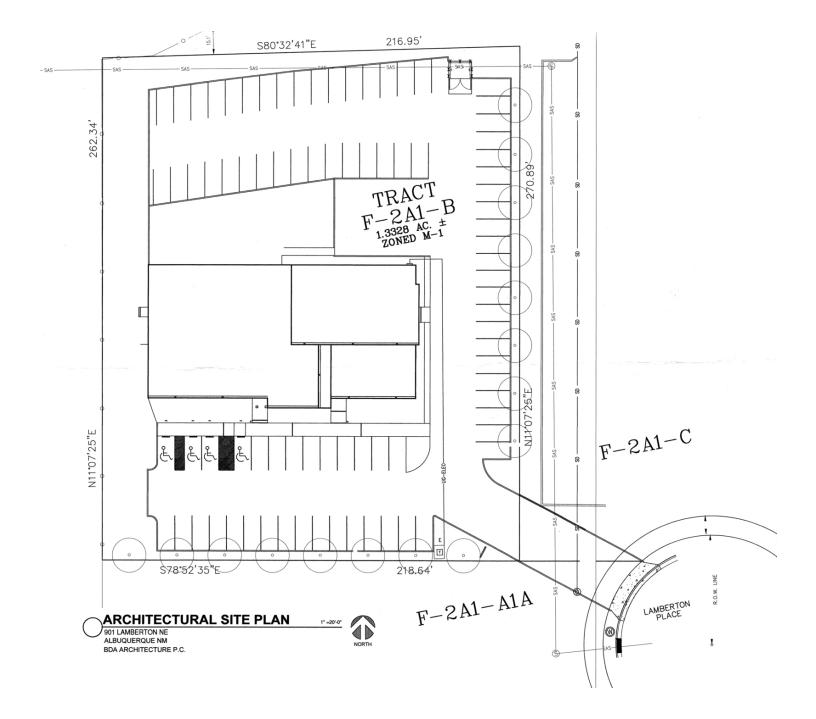

| 1.22    | 7.8%    | 14,435    |
| NM Gas Company              | 0.13    | 0.8%    | 1,570     |
| Water/Sewer/Refuse          | 0.33    | 2.1%    | 3,842     |
| Repairs/Maintenance         | 0.24    | 1.5%    | 2,800     |
| Locksmith/Alarm             | 0.02    | 0.1%    | 225       |
| Total Operating Expenses    | \$4.58  | 29.0%   | \$53,971  |
| Net Operating Income        | \$10.40 | 66.0%   | \$122,637 |

| Capitalization Rate     | 7.66% |
|-------------------------|-------|
| Gross Income Multiplier | 8.61  |
| Cash on Cash            | 7.66% |
| Price/SqFt              | \$136 |

### Location Maps

























### Floor Plans



901 LAMBERTON PL. NE, ALBUQUERQUE, NM 87107 | FIRST FLOOR CONTIGUOUS: 10,134 SF



## Floor Plans





### Site Plan



## Zoning Map



The information presented here is deemed to be accurate, but it has not been independently verified. We make no guarantee, warranty or representation. It is your responsibility to independently confirm accuracy and con

*Purpose:* The purpose of the NR-LM zone district is to accommodate moderate-intensity commercial, light assembly, fabrication, and light manufacturing uses, while buffering adjacent lower-intensity, Residential and Mixed-use zone districts from the traffic, noise, and other impacts of those uses.



The following excerpt from Table 4-2-1 shows the allowable uses for the NR-LM zone district only (highlighted). See the Integrated Development Ordinance (IDO) for the complete list of uses allowed in all zone districts and use definitions (Table 4-2-1 and Sub