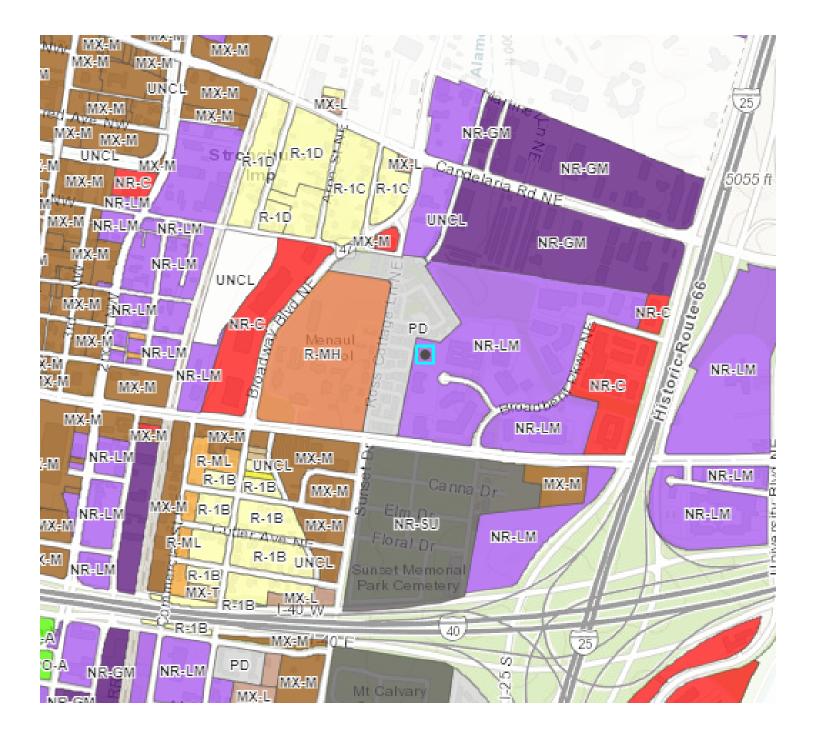

## Zoning Map

The information presented here is deemed to be accurate, but it has not been independently verified. We make no guarantee, warranty or representation. It is your responsibility to independently confirm accuracy and con

*Purpose:* The purpose of the NR-LM zone district is to accommodate moderate-intensity commercial, light assembly, fabrication, and light manufacturing uses, while buffering adjacent lower-intensity, Residential and Mixed-use zone districts from the traffic, noise, and other impacts of those uses.