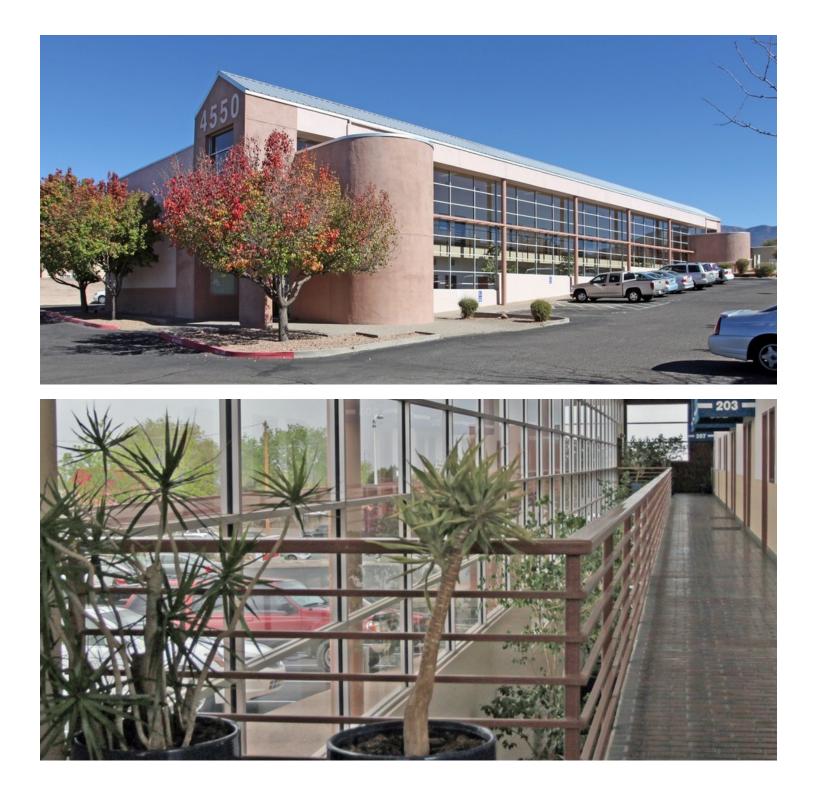

# Executive Summary



#### SALE OVERVIEW

| SALE PRICE:     | \$199,999      |
|-----------------|----------------|
| BUILDING SIZE:  | 1,345 SF       |
| BUILDING CLASS: | В              |
| ZONING:         | 0-1            |
| SUB MARKET:     | Far NE Heights |

#### **PROPERTY DESCRIPTION**

Great opportunity, priced to sell.

#### **PROPERTY HIGHLIGHTS**

- Four Operatories
- Reception
- Record Storage
- Beautiful Building with Natural Light
- Fully built out as Dental Office
- Soothing Mountain Views
- Very Clean Condo
- Excellent Location
- High Traffic Mixed Medical Building
- Ample Parking

### Location Maps



# Additional Photos



# Demographics Map



| POPULATION          | 1 MILE | 3 MILES | 5 MILES |  |
|---------------------|--------|---------|---------|--|
| TOTAL POPULATION    | 18,267 | 136,613 | 286,197 |  |
| MEDIAN AGE          | 42.7   | 41.9    | 40.2    |  |
| MEDIAN AGE (MALE)   | 41.4   | 40.3    | 38.7    |  |
| MEDIAN AGE (FEMALE) | 43.4   | 43.3    | 41.8    |  |
|                     |        |         |         |  |

| HOUSEHOLDS & INCOME | 1 MILE    | 3 MILES   | 5 MILES   |
|---------------------|-----------|-----------|-----------|
| TOTAL HOUSEHOLDS    | 8,284     | 60,025    | 124,398   |
| # OF PERSONS PER HH | 2.2       | 2.3       | 2.3       |
| AVERAGE HH INCOME   | \$69,420  | \$70,202  | \$66,503  |
| AVERAGE HOUSE VALUE | \$219,987 | \$226,104 | \$243,392 |