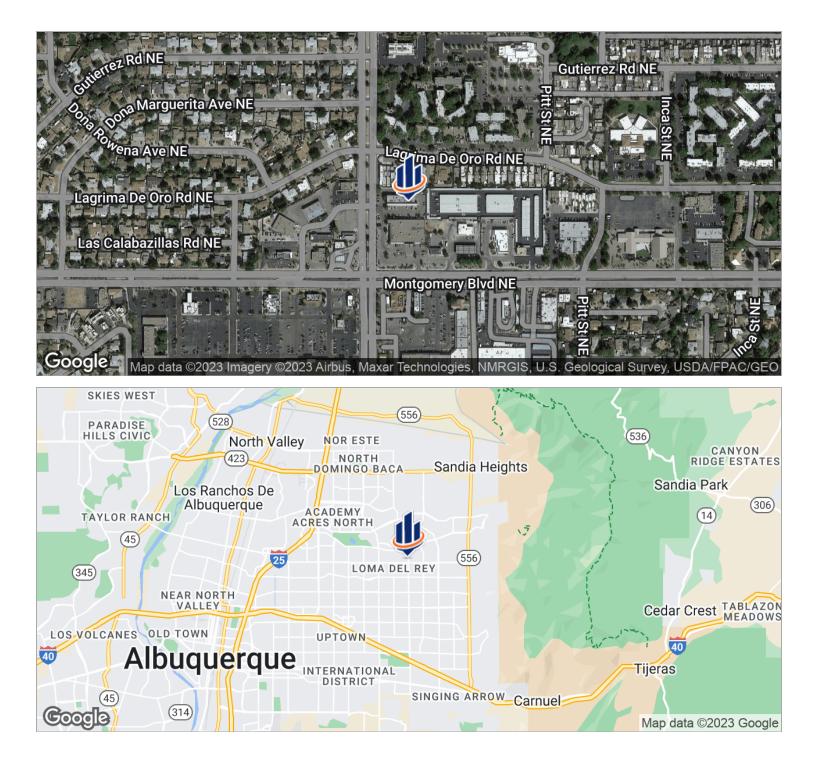

# Executive Summary



#### SALE OVERVIEW

| SALE PRICE:     | \$199,999      |
|-----------------|----------------|
| BUILDING SIZE:  | 1,345 SF       |
| BUILDING CLASS: | В              |
| ZONING:         | 0-1            |
| SUB MARKET:     | Far NE Heights |

#### **PROPERTY DESCRIPTION**

Great opportunity, priced to sell.

#### **PROPERTY HIGHLIGHTS**

- Four Operatories
- Reception
- Record Storage
- Beautiful Building with Natural Light
- Fully built out as Dental Office
- Soothing Mountain Views
- Very Clean Condo
- Excellent Location
- High Traffic Mixed Medical Building
- Ample Parking

### Location Maps



# Additional Photos



# Demographics Map



| POPULATION          | 1 MILE | 3 MILES | 5 MILES |  |
|---------------------|--------|---------|---------|--|
| TOTAL POPULATION    | 18,267 | 136,613 | 286,197 |  |
| MEDIAN AGE          | 42.7   | 41.9    | 40.2    |  |
| MEDIAN AGE (MALE)   | 41.4   | 40.3    | 38.7    |  |
| MEDIAN AGE (FEMALE) | 43.4   | 43.3    | 41.8    |  |
|                     |        |         |         |  |

| HOUSEHOLDS & INCOME | 1 MILE    | 3 MILES   | 5 MILES   |
|---------------------|-----------|-----------|-----------|
| TOTAL HOUSEHOLDS    | 8,284     | 60,025    | 124,398   |
| # OF PERSONS PER HH | 2.2       | 2.3       | 2.3       |
| AVERAGE HH INCOME   | \$69,420  | \$70,202  | \$66,503  |
| AVERAGE HOUSE VALUE | \$219,987 | \$226,104 | \$243,392 |