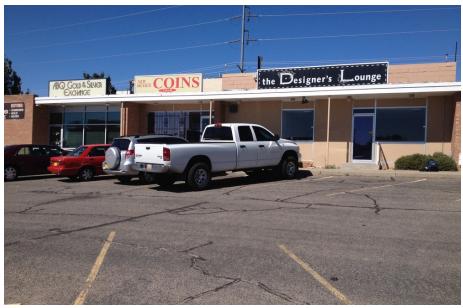

#### PROPERTY DESCRIPTION

Close to Albuquerque's thriving Uptown as well as Coronado Mall and Winrock Mall. We have just 2 space left.

### **PROPERTY HIGHLIGHTS**

- Newly renovated
- Full access from Menaul Blvd.
- Highly visible, convenient and affordable
- Close to Uptown and Coronado Malls
- Over 46,000 VPD

### Additional Photos