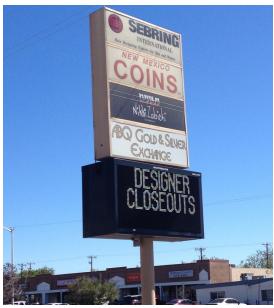

space left.

### **PROPERTY HIGHLIGHTS**

- Newly renovated
- Full access from Menaul Blvd.
- Highly visible, convenient and affordable
- Close to Uptown and Coronado Malls
- Over 46,000 VPD

# Available Spaces

Lease Rate: NEGOTIABLE Total Space FULLY LEASED

Lease Type: Lease Term:

| SPACE                       | SPACE USE    | LEASE RATE    | LEASE TYPE     | SIZE (SF) | TERM       | COMMENTS |
|-----------------------------|--------------|---------------|----------------|-----------|------------|----------|
| 7101 Menaul Blvd NE Suite B | Strip Center | \$12.00 SF/YR | Modified Gross | 1,100 SF  | Negotiable |          |
| 7101 Menaul Blvd NE Suite C | Strip Center | \$12.00 SF/YR | Modified Gross | 1,100 SF  | Negotiable |          |

## Location Maps





### Additional Photos







# Demographics Map



| POPULATION          | 1 MILE    | 3 MILES   | 5 MILES   |
|---------------------|-----------|-----------|-----------|
| TOTAL POPULATION    | 13,304    | 143,738   | 320,592   |
| MEDIAN AGE          | 43.9      | 38.7      | 38.6      |
| MEDIAN AGE [MALE]   | 43.4      | 37.2      | 37.1      |
| MEDIAN AGE (FEMALE) | 43.9      | 40.3      | 40.3      |
|                     |           |           |           |
| HOUSEHOLDS & INCOME | 1 MILE    | 3 MILES   | 5 MILES   |
| TOTAL HOUSEHOLDS    | 6,066     | 64,802    | 142,694   |
| # OF PERSONS PER HH | 2.2       | 2.2       | 2.2       |
| AVERAGE HH INCOME   | \$56,657  | \$54,058  | \$57,755  |
| AVERAGE HOUSE VALUE | \$210,186 | \$195,379 | \$209,102 |