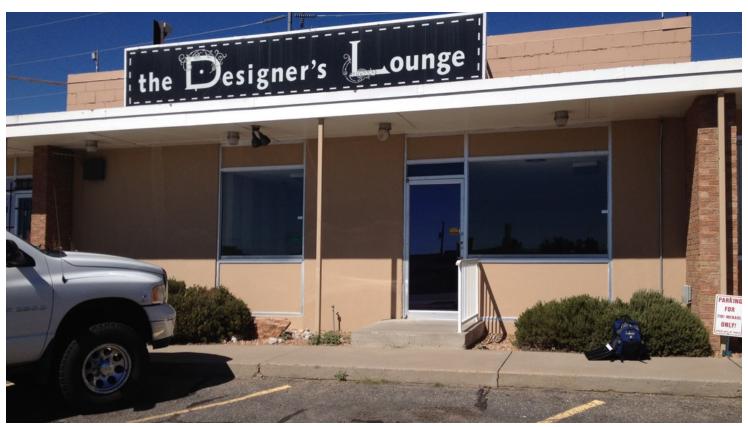

t 2 space left.

### **PROPERTY HIGHLIGHTS**

- Newly renovated
- Full access from Menaul Blvd.
- Highly visible, convenient and affordable
- Close to Uptown and Coronado Malls
- Over 46,000 VPD

# Available Spaces

Lease Rate: NEGOTIABLE Total Space FULLY LEASED

Lease Type: Lease Term:

| SPACE                       | SPACE USE    | LEASE RATE    | LEASE TYPE     | SIZE (SF) | TERM       | COMMENTS |
|-----------------------------|--------------|---------------|----------------|-----------|------------|----------|
| 7101 Menaul Blvd NE Suite B | Strip Center | \$12.00 SF/YR | Modified Gross | 1,100 SF  | Negotiable |          |
| 7101 Menaul Blvd NE Suite C | Strip Center | \$12.00 SF/YR | Modified Gross | 1,100 SF  | Negotiable |          |

## Location Maps





### Additional Photos







# Demographics Map



| POPULATION          | 1 MILE    | 3 MILES   | 5 MILES   |
|---------------------|-----------|-----------|-----------|
| TOTAL POPULATION    | 13,304    | 143,738   | 320,592   |
| MEDIAN AGE          | 43.9      | 38.7      | 38.6      |
| MEDIAN AGE [MALE]   | 43.4      | 37.2      | 37.1      |
| MEDIAN AGE (FEMALE) | 43.9      | 40.3      | 40.3      |
|                     |           |           |           |
| HOUSEHOLDS & INCOME | 1 MILE    | 3 MILES   | 5 MILES   |
| TOTAL HOUSEHOLDS    | 6,066     | 64,802    | 142,694   |
| # OF PERSONS PER HH | 2.2       | 2.2       | 2.2       |
| AVERAGE HH INCOME   | \$56,657  | \$54,058  | \$57,755  |
| AVERAGE HOUSE VALUE | \$210,186 | \$195,379 | \$209,102 |