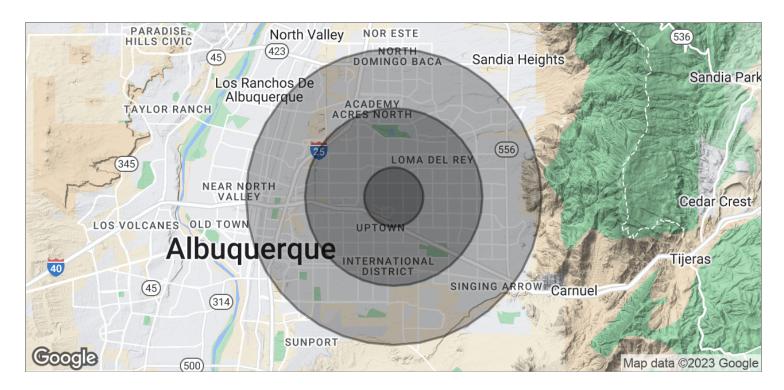

## Location Maps

# Demographics Map

| POPULATION          | 1 MILE    | 3 MILES   | 5 MILES   |
|---------------------|-----------|-----------|-----------|
| TOTAL POPULATION    | 13,304    | 143,738   | 320,592   |
| MEDIAN AGE          | 43.9      | 38.7      | 38.6      |
| MEDIAN AGE [MALE]   | 43.4      | 37.2      | 37.1      |
| MEDIAN AGE (FEMALE) | 43.9      | 40.3      | 40.3      |
|                     |           |           |           |
| HOUSEHOLDS & INCOME | 1 MILE    | 3 MILES   | 5 MILES   |
| TOTAL HOUSEHOLDS    | 6,066     | 64,802    | 142,694   |
| # OF PERSONS PER HH | 2.2       | 2.2       | 2.2       |
| AVERAGE HH INCOME   | \$56,657  | \$54,058  | \$57,755  |
| AVERAGE HOUSE VALUE | \$210,186 | \$195,379 | \$209,102 |