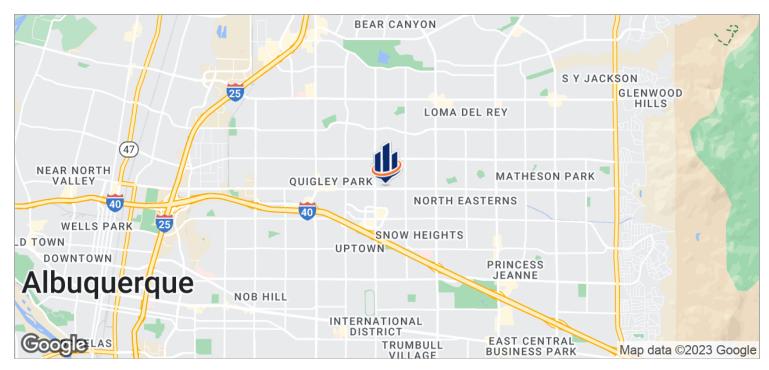

d Winrock Mall. We have just 2 space left.

### **PROPERTY HIGHLIGHTS**

- Newly renovated
- Full access from Menaul Blvd.
- Highly visible, convenient and affordable
- Close to Uptown and Coronado Malls
- Over 46,000 VPD

# Available Spaces

Lease Rate: NEGOTIABLE Total Space FULLY LEASED

Lease Type: Lease Term:

| SPACE                       | SPACE USE    | LEASE RATE    | LEASE TYPE     | SIZE (SF) | TERM       | COMMENTS |
|-----------------------------|--------------|---------------|----------------|-----------|------------|----------|
| 7101 Menaul Blvd NE Suite B | Strip Center | \$12.00 SF/YR | Modified Gross | 1,100 SF  | Negotiable |          |
| 7101 Menaul Blvd NE Suite C | Strip Center | \$12.00 SF/YR | Modified Gross | 1,100 SF  | Negotiable |          |

## Location Maps





### Additional Photos







# Demographics Map



| POPULATION          | 1 MILE    | 3 MILES   | 5 MILES   |
|---------------------|-----------|-----------|-----------|
| TOTAL POPULATION    | 13,304    | 143,738   | 320,592   |
| MEDIAN AGE          | 43.9      | 38.7      | 38.6      |
| MEDIAN AGE [MALE]   | 43.4      | 37.2      | 37.1      |
| MEDIAN AGE (FEMALE) | 43.9      | 40.3      | 40.3      |
|                     |           |           |           |
| HOUSEHOLDS & INCOME | 1 MILE    | 3 MILES   | 5 MILES   |
| TOTAL HOUSEHOLDS    | 6,066     | 64,802    | 142,694   |
| # OF PERSONS PER HH | 2.2       | 2.2       | 2.2       |
| AVERAGE HH INCOME   | \$56,657  | \$54,058  | \$57,755  |
| AVERAGE HOUSE VALUE | \$210,186 | \$195,379 | \$209,102 |