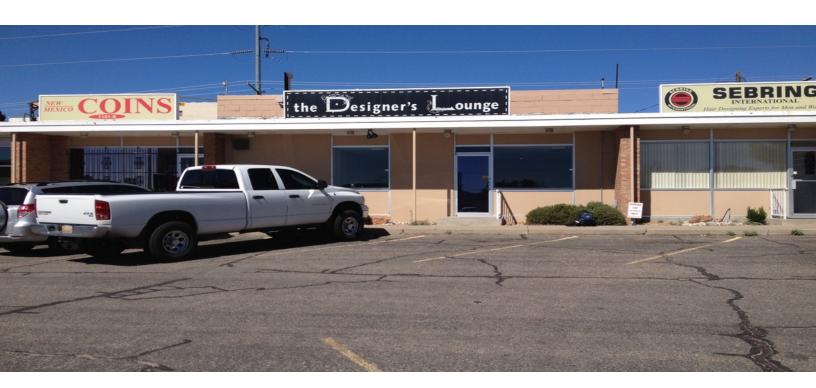

#### PROPERTY DESCRIPTION

Close to Albuquerque's thriving Uptown as well as Coronado Mall and Winrock Mall. We have just 2 space left.

### **PROPERTY HIGHLIGHTS**

- Newly renovated
- Full access from Menaul Blvd.
- Highly visible, convenient and affordable
- Close to Uptown and Coronado Malls
- Over 46,000 VPD