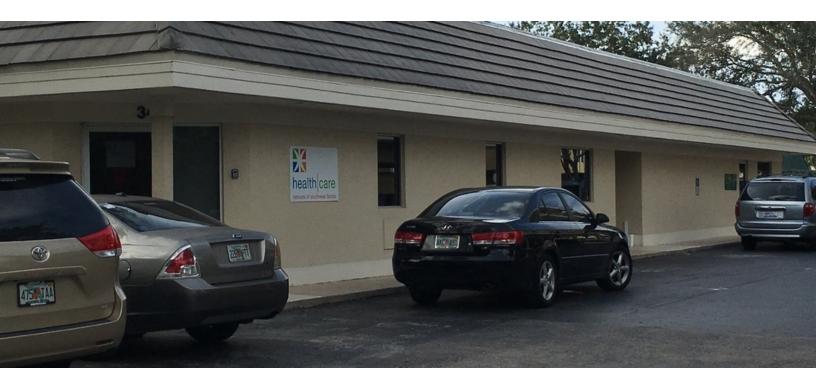

#### PROPERTY DESCRIPTION

Beautiful remodeled 1582 sq foot office condo for sale or lease in central Naples behind Rooms to Go. Could be used as one unit with a Front office/waiting area, large conference room, kitchen with stove, fridge and microwave, private office, large open area, 2 entrances/exits and 2 bathrooms, one of which has a shower.

Or could easily be divided into two units by locking one adjoining door. Owner/user could use one unit and lease out the other. The front unit would have a front office area, a large conference room, a kitchenette, a bathroom and a private office all in approx. 820 sq feet. The rear office is entirely open and includes a bathroom [with shower] and is approximately 760 sq. feet]