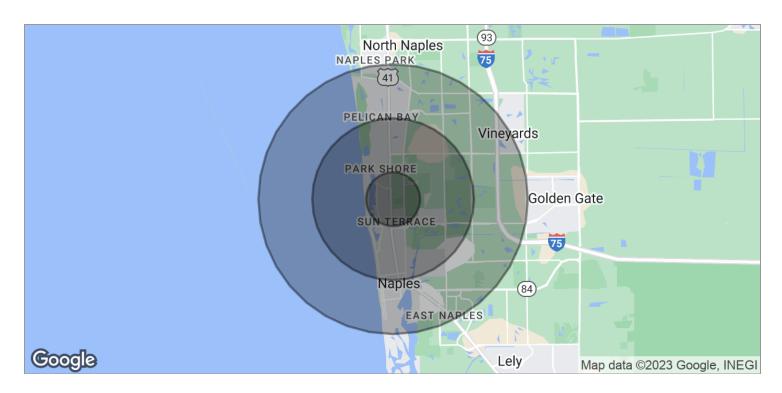

# Demographics Map

| POPULATION          | 1 MILE    | 3 MILES   | 5 MILES   |
|---------------------|-----------|-----------|-----------|
| TOTAL POPULATION    | 7,627     | 36,802    | 89,089    |
| MEDIAN AGE          | 50.9      | 53.5      | 50.9      |
| MEDIAN AGE [MALE]   | 49.5      | 52.2      | 49.0      |
| MEDIAN AGE (FEMALE) | 52.2      | 54.9      | 52.6      |
|                     |           |           |           |
| HOUSEHOLDS & INCOME | 1 MILE    | 3 MILES   | 5 MILES   |
| TOTAL HOUSEHOLDS    | 3,279     | 16,669    | 38,548    |
| # OF PERSONS PER HH | 2.3       | 2.2       | 2.3       |
| AVERAGE HH INCOME   | \$96,199  | \$114,295 | \$107,918 |
| AVERAGE HOUSE VALUE | \$586,271 | \$652,230 | \$569,801 |