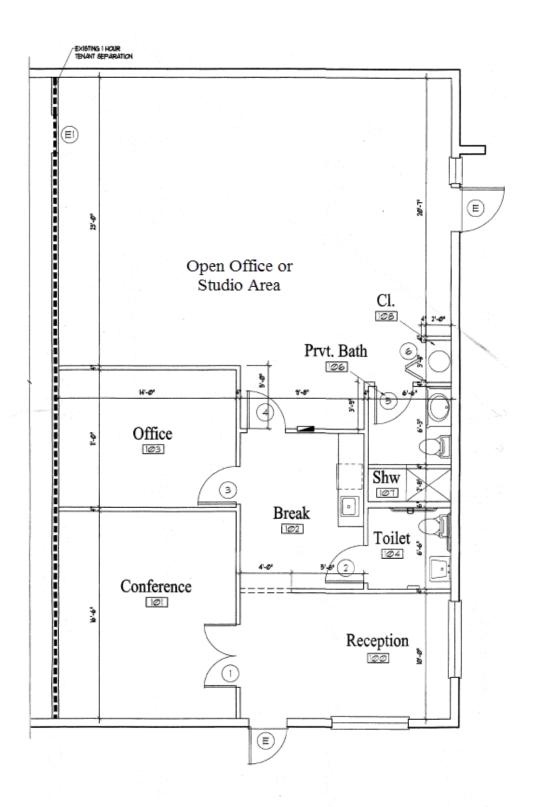

#### PROPERTY DESCRIPTION

Beautiful remodeled 1582 sq foot office condo for sale or lease in central Naples behind Rooms to Go. Could be used as one unit with a Front office/waiting area, large conference room, kitchen with stove, fridge and microwave, private office, large open area, 2 entrances/exits and 2 bathrooms, one of which has a shower.

Or could easily be divided into two units by locking one adjoining door. Owner/user could use one unit and lease out the other. The front unit would have a front office area, a large conference room, a kitchenette, a bathroom and a private office all in approx. 820 sq feet. The rear office is entirely open and includes a bathroom [with shower] and is approximately 760 sq. feet]