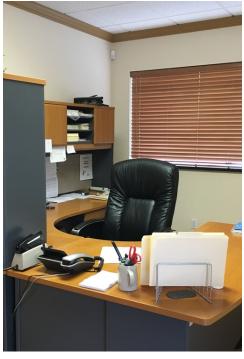

#### PROPERTY DESCRIPTION

Beautiful remodeled 1582 sq foot office condo for sale or lease in central Naples behind Rooms to Go. Could be used as one unit with a Front office/waiting area, large conference room, kitchen with stove, fridge and microwave, private office, large open area, 2 entrances/exits and 2 bathrooms, one of which has a shower.

Or could easily be divided into two units by locking one adjoining door. Owner/user could use one unit and lease out the other. The front unit would have a front office area, a large conference room, a kitchenette, a bathroom and a private office all in approx. 820 sq feet. The rear office is entirely open and includes a bathroom [with shower] and is approximately 760 sq. feet]

Most of the furniture could be included. Denon Stereo system provides music throughout.

Would be great for physical therapy, group therapy, general office, pilates, personal training or any office or medical use.