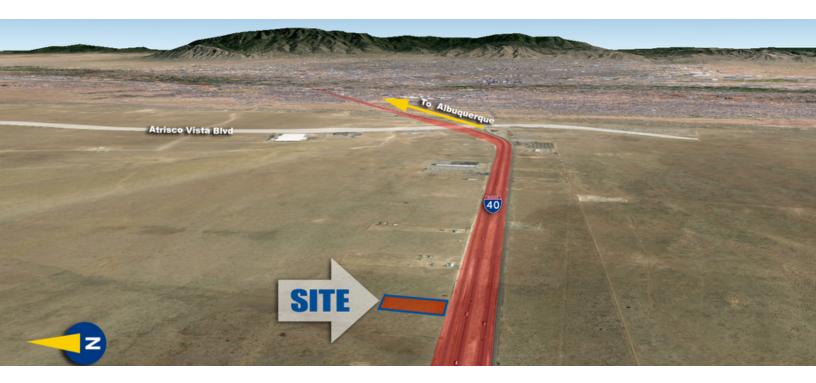

### PROPERTY DESCRIPTION

Vacant Land For Sale.. PRICE LOWERED FOR QUICK SALE!!!!

• 5 Acres of Land on the West Side of Albuquerque with great Visibility.

| SALE PRICE: | \$100,000 |
|-------------|-----------|
| LOT SIZE:   | 5 Acres   |
| SUB MARKET: | West Mesa |

### Location Maps