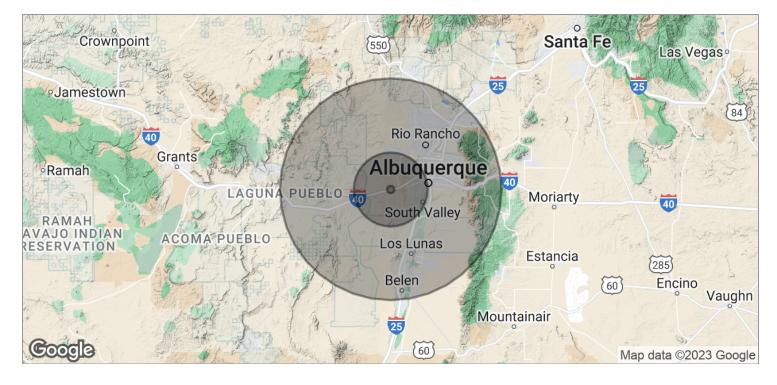

# Demographics Map

| POPULATION          | 1 MILE | 10 MILES | 30 MILES |
|---------------------|--------|----------|----------|
| TOTAL POPULATION    | 31     | 146,085  | 965,380  |
| MEDIAN AGE          | 31.2   | 29.5     | 36.5     |
| MEDIAN AGE (MALE)   | 31.4   | 28.4     | 35.4     |
| MEDIAN AGE (FEMALE) | 30.5   | 30.2     | 37.6     |

| HOUSEHOLDS & INCOME | 1 MILE    | 10 MILES  | 30 MILES  |
|---------------------|-----------|-----------|-----------|
| TOTAL HOUSEHOLDS    | 10        | 48,048    | 378,950   |
| # OF PERSONS PER HH | 3.1       | 3.0       | 2.5       |
| AVERAGE HH INCOME   | \$85,013  | \$51,788  | \$64,205  |
| AVERAGE HOUSE VALUE | \$276,755 | \$155,151 | \$219,501 |