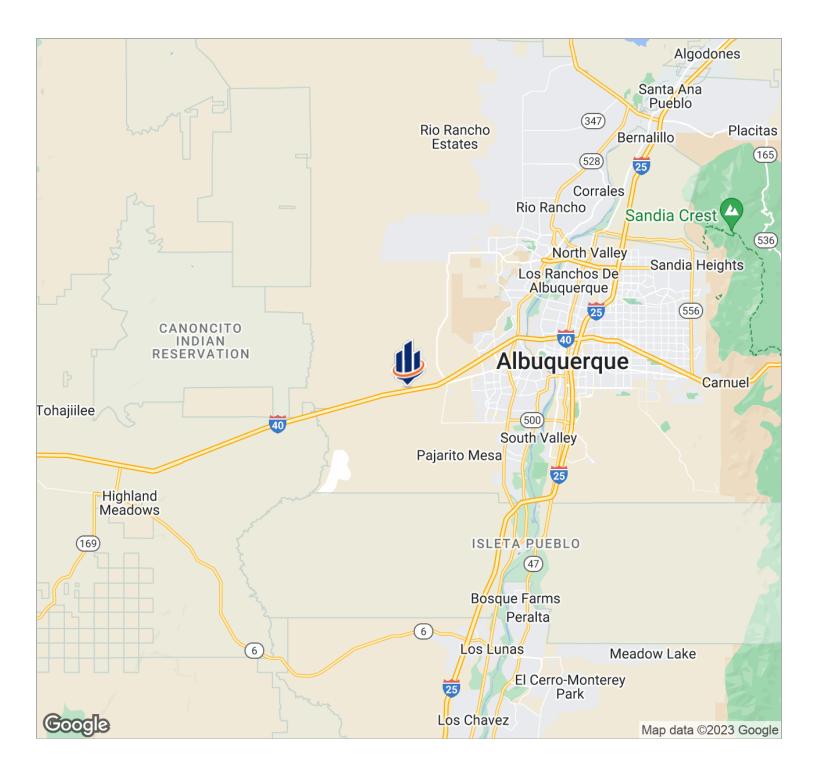

## Executive Summary



**PROPERTY HIGHLIGHTS** 

#### SALE OVERVIEW

### PROPERTY DESCRIPTION

Vacant Land For Sale.. PRICE LOWERED FOR QUICK SALE!!!!

• 5 Acres of Land on the West Side of Albuquerque with great Visibility.

| SALE PRICE: | \$100,000 |
|-------------|-----------|
| LOT SIZE:   | 5 Acres   |
| SUB MARKET: | West Mesa |

### Location Maps



# Demographics Map



| POPULATION          | 1 MILE | 10 MILES | 30 MILES |
|---------------------|--------|----------|----------|
| TOTAL POPULATION    | 31     | 146,085  | 965,380  |
| MEDIAN AGE          | 31.2   | 29.5     | 36.5     |
| MEDIAN AGE (MALE)   | 31.4   | 28.4     | 35.4     |
| MEDIAN AGE (FEMALE) | 30.5   | 30.2     | 37.6     |

| HOUSEHOLDS & INCOME | 1 MILE    | 10 MILES  | 30 MILES  |
|---------------------|-----------|-----------|-----------|
| TOTAL HOUSEHOLDS    | 10        | 48,048    | 378,950   |
| # OF PERSONS PER HH | 3.1       | 3.0       | 2.5       |
| AVERAGE HH INCOME   | \$85,013  | \$51,788  | \$64,205  |
| AVERAGE HOUSE VALUE | \$276,755 | \$155,151 | \$219,501 |