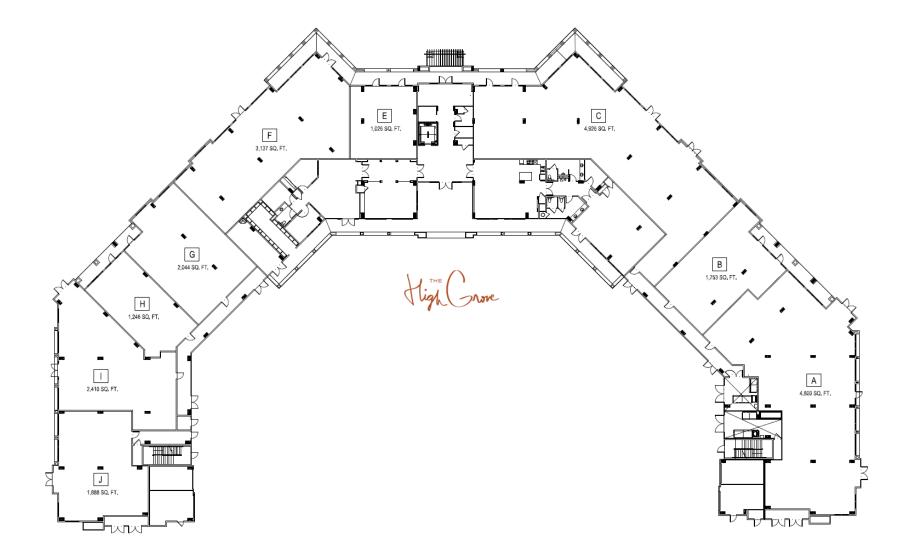

# Floor Plan

### THE HIGH GROVE - SUITE E | 10222 THE GROVE BLVD. BATON ROUGE, LA 70836

## SVN | Graham, Langlois & Legendre | Page 4