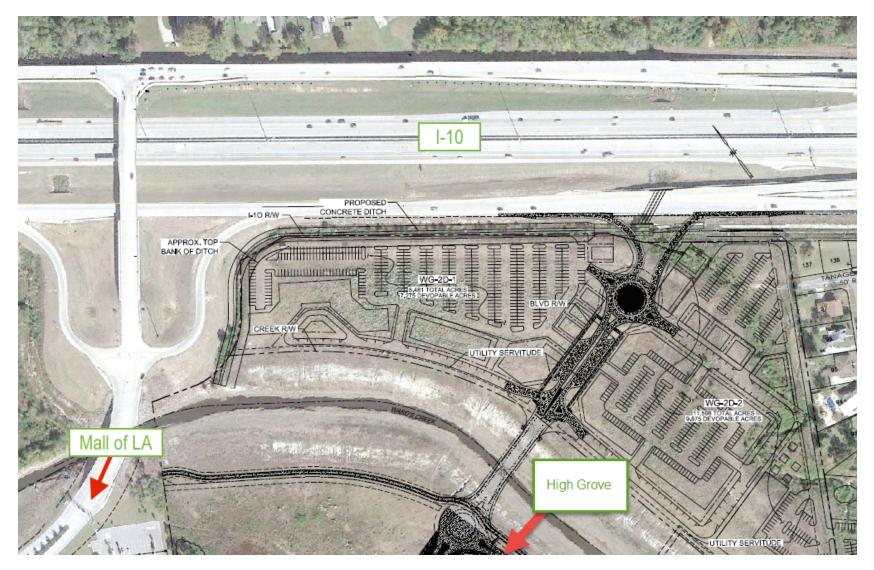

## Future I-10 Service Road Access

### THE HIGH GROVE - SUITE E | 10222 THE GROVE BLVD. BATON ROUGE, LA 70836

SVN | Graham, Langlois & Legendre | Page 5