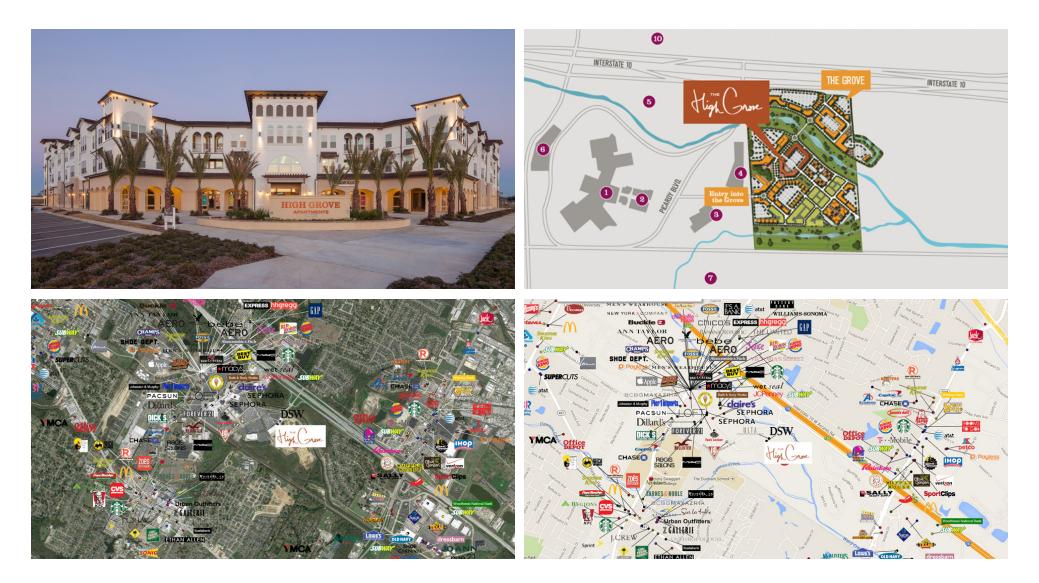

## Additional Photos

### THE HIGH GROVE - SUITE E | 10222 THE GROVE BLVD. BATON ROUGE, LA 70836

## SVN | Graham, Langlois & Legendre | Page 3