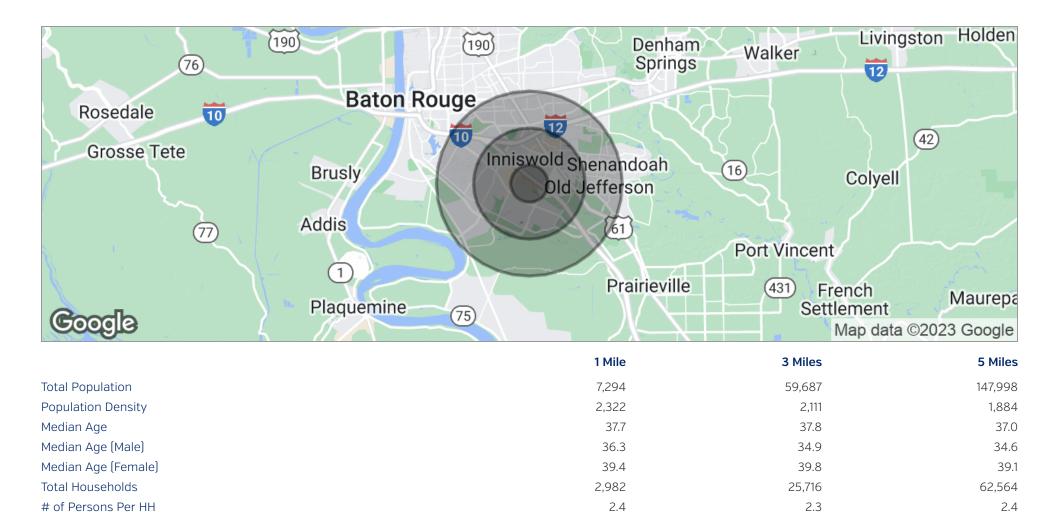

# Demographics Report

|                      | 1 MILE    | 3 MILES   | 5 MILES   |
|----------------------|-----------|-----------|-----------|
| Total households     | 2,982     | 25,716    | 62,564    |
| Total persons per hh | 2.4       | 2.3       | 2.4       |
| Average hh income    | \$86,106  | \$84,145  | \$84,877  |
| Average house value  | \$225,550 | \$260,126 | \$289,436 |

|                     | 1 MILE | 3 MILES | 5 MILES |
|---------------------|--------|---------|---------|
| Total population    | 7,294  | 59,687  | 147,998 |
| Median age          | 37.7   | 37.8    | 37.0    |
| Median age (male)   | 36.3   | 34.9    | 34.6    |
| Median age (female) | 39.4   | 39.8    | 39.1    |