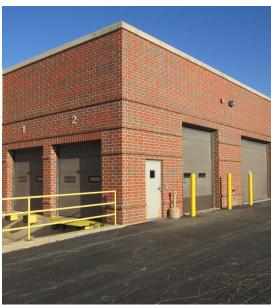

# Exterior Photos

#### PROPERTY DESCRIPTION

14,011 sf building includes 5,606 sf of office and 8,400 sf of warehouse. 25 outdoor parking spaces. Office area contains 15 offices, 2-3 conference rooms, waiting area, copy/print room and break room with sink and cabinets. Separate room that is temperature controlled for electronics/server. Warehouse has 2 exterior docks, 225 AMP power, one 12' X 14' drive-in door, one 16' X 12' drive-in door. Base monthly rent \$7,005.50, plus taxes and insurance escrow of \$1,776.45. Snow and landscaping fees will be billed to tenant as received [Landscaping = \$2,768. Snow = \$13,537 in 2013.]

### **PROPERTY HIGHLIGHTS**

- 14,000 SF Industrial Flex Building
- 5,600 SF Office Space
- Private Offices plus Movable Partitions
- 8,400 SF Warehouse w/19' Ceilings
- 2 Docks 2 Overhead Doors
- Close to Aurora Airport