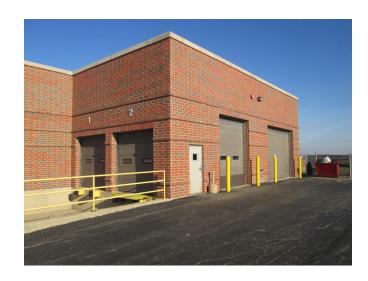

#### PROPERTY DESCRIPTION

14,011 sf building includes 5,606 sf of office and 8,400 sf of warehouse. 25 outdoor parking spaces. Office area contains 15 offices, 2-3 conference rooms, waiting area, copy/print room and break room with sink and cabinets. Separate room that is temperature controlled for electronics/server. Warehouse has 2 exterior docks, 225 AMP power, one 12' X 14' drive-in door, one 16' X 12' drive-in door. Base monthly rent \$7,005.50, plus taxes and insurance escrow of \$1,776.45. Snow and landscaping fees will be billed to tenant as received [Landscaping = \$2,768. Snow = \$13,537 in 2013.]

### **PROPERTY HIGHLIGHTS**

- 14,000 SF Industrial Flex Building
- 5,600 SF Office Space
- Private Offices plus Movable Partitions
- 8,400 SF Warehouse w/19' Ceilings
- 2 Docks 2 Overhead Doors
- Close to Aurora Airport

# Exterior Photos