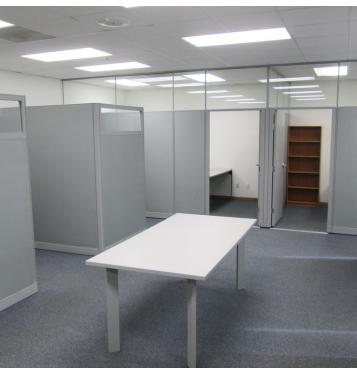

# Interior Photos

#### PROPERTY DESCRIPTION

14,011 sf building includes 5,606 sf of office and 8,400 sf of warehouse. 25 outdoor parking spaces. Office area contains 15 offices, 2-3 conference rooms, waiting area, copy/print room and break room with sink and cabinets. Separate room that is temperature controlled for electronics/server. Warehouse has 2 exterior docks, 225 AMP power, one 12' X 14' drive-in door, one 16' X 12' drive-in door. Base monthly rent \$7,005.50, plus taxes and insurance escrow of \$1,776.45. Snow and landscaping fees will be billed to tenant as received [Landscaping = \$2,768. Snow = \$13,537 in 2013.]

### **PROPERTY HIGHLIGHTS**

- 14,000 SF Industrial Flex Building
- 5,600 SF Office Space
- Private Offices plus Movable Partitions
- 8,400 SF Warehouse w/19' Ceilings
- 2 Docks 2 Overhead Doors
- Close to Aurora Airport