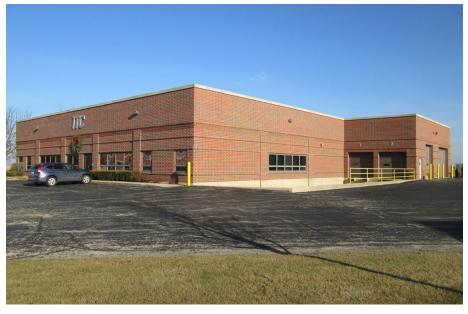

#### PROPERTY DESCRIPTION

14,011 sf building includes 5,606 sf of office and 8,400 sf of warehouse. 25 outdoor parking spaces. Office area contains 15 offices, 2-3 conference rooms, waiting area, copy/print room and break room with sink and cabinets. Separate room that is temperature controlled for electronics/server. Warehouse has 2 exterior docks, 225 AMP power, one 12' X 14' drive-in door, one 16' X 12' drive-in door. Base monthly rent \$7,005.50, plus taxes and insurance escrow of \$1,776.45. Snow and landscaping fees will be billed to tenant as received [Landscaping = \$2,768. Snow = \$13,537 in 2013.]

### **PROPERTY HIGHLIGHTS**

- 14,000 SF Industrial Flex Building
- 5,600 SF Office Space
- Private Offices plus Movable Partitions
- 8,400 SF Warehouse w/19' Ceilings
- 2 Docks 2 Overhead Doors
- Close to Aurora Airport

# Exterior Photos