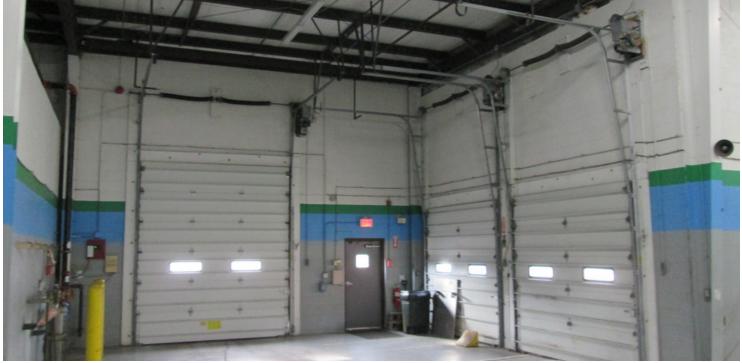

#### PROPERTY DESCRIPTION

14,011 sf building includes 5,606 sf of office and 8,400 sf of warehouse. 25 outdoor parking spaces. Office area contains 15 offices, 2-3 conference rooms, waiting area, copy/print room and break room with sink and cabinets. Separate room that is temperature controlled for electronics/server. Warehouse has 2 exterior docks, 225 AMP power, one 12' X 14' drive-in door, one 16' X 12' drive-in door. Base monthly rent \$7,005.50, plus taxes and insurance escrow of \$1,776.45. Snow and landscaping fees will be billed to tenant as received [Landscaping = \$2,768. Snow = \$13,537 in 2013.]

### **PROPERTY HIGHLIGHTS**

- 14,000 SF Industrial Flex Building
- 5,600 SF Office Space
- Private Offices plus Movable Partitions
- 8,400 SF Warehouse w/19' Ceilings
- 2 Docks 2 Overhead Doors
- Close to Aurora Airport

# Warehouse Photos