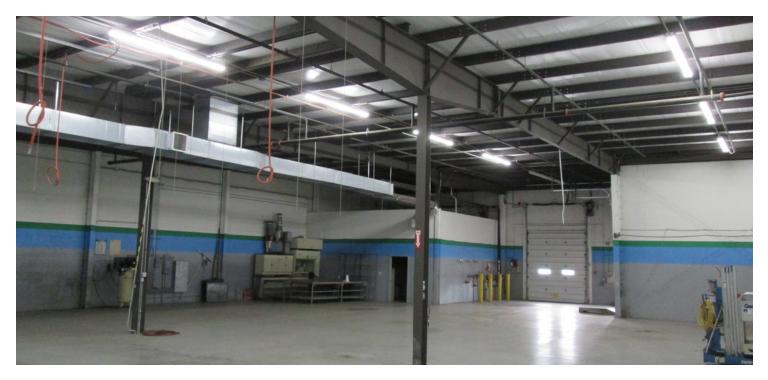

#### PROPERTY DESCRIPTION

14,011 sf building includes 5,606 sf of office and 8,400 sf of warehouse. 25 outdoor parking spaces. Office area contains 15 offices, 2-3 conference rooms, waiting area, copy/print room and break room with sink and cabinets. Separate room that is temperature controlled for electronics/server. Warehouse has 2 exterior docks, 225 AMP power, one 12' X 14' drive-in door, one 16' X 12' drive-in door. Base monthly rent \$7,005.50, plus taxes and insurance escrow of \$1,776.45. Snow and landscaping fees will be billed to tenant as received [Landscaping = \$2,768. Snow = \$13,537 in 2013.]

### **PROPERTY HIGHLIGHTS**

- 14,000 SF Industrial Flex Building
- 5,600 SF Office Space
- Private Offices plus Movable Partitions
- 8,400 SF Warehouse w/19' Ceilings
- 2 Docks 2 Overhead Doors
- Close to Aurora Airport

# Warehouse Photos