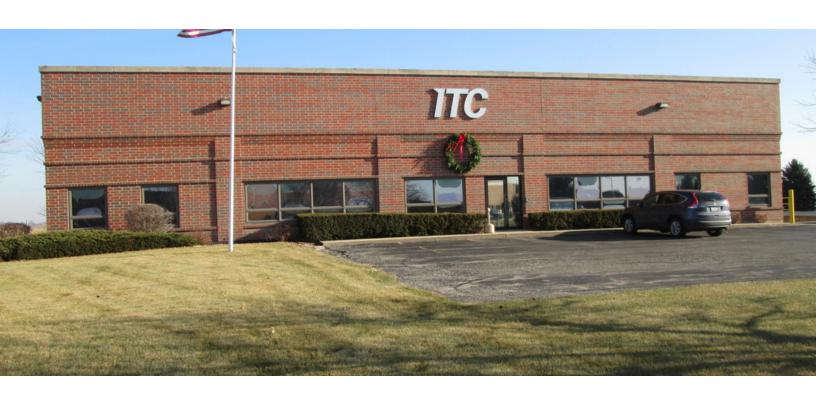

#### PROPERTY DESCRIPTION

14,011 sf building includes 5,606 sf of office and 8,400 sf of warehouse. 25 outdoor parking spaces. Office area contains 15 offices, 2-3 conference rooms, waiting area, copy/print room and break room with sink and cabinets. Separate room that is temperature controlled for electronics/server. Warehouse has 2 exterior docks, 225 AMP power, one 12' X 14' drive-in door, one 16' X 12' drive-in door. Base monthly rent \$7,005.50, plus taxes and insurance escrow of \$1,776.45. Snow and landscaping fees will be billed to tenant as received [Landscaping = \$2,768. Snow = \$13,537 in 2013.]

### **PROPERTY HIGHLIGHTS**

- 14,000 SF Industrial Flex Building
- 5,600 SF Office Space
- Private Offices plus Movable Partitions
- 8,400 SF Warehouse w/19' Ceilings
- 2 Docks 2 Overhead Doors
- Close to Aurora Airport

# Exterior Photos