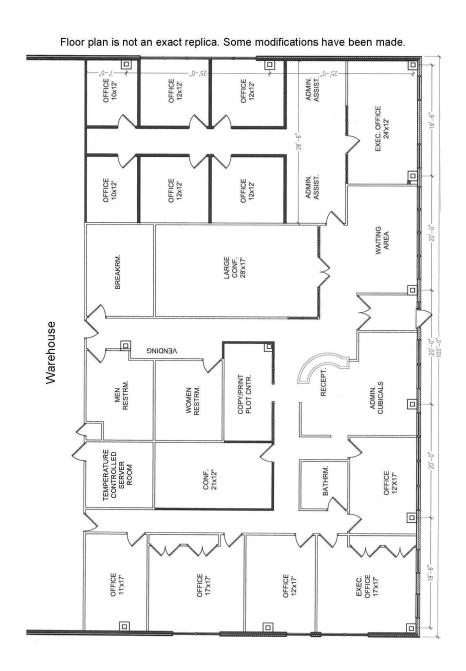

#### PROPERTY DESCRIPTION

14,011 sf building includes 5,606 sf of office and 8,400 sf of warehouse. 25 outdoor parking spaces. Office area contains 15 offices, 2-3 conference rooms, waiting area, copy/print room and break room with sink and cabinets. Separate room that is temperature controlled for electronics/server. Warehouse has 2 exterior docks, 225 AMP power, one 12' X 14' drive-in door, one 16' X 12' drive-in door. Base monthly rent \$7,005.50, plus taxes and insurance escrow of \$1,776.45. Snow and landscaping fees will be billed to tenant as received [Landscaping = \$2,768. Snow = \$13,537 in 2013.]

### **PROPERTY HIGHLIGHTS**

- 14,000 SF Industrial Flex Building
- 5,600 SF Office Space
- Private Offices plus Movable Partitions
- 8,400 SF Warehouse w/19' Ceilings
- 2 Docks 2 Overhead Doors
- Close to Aurora Airport