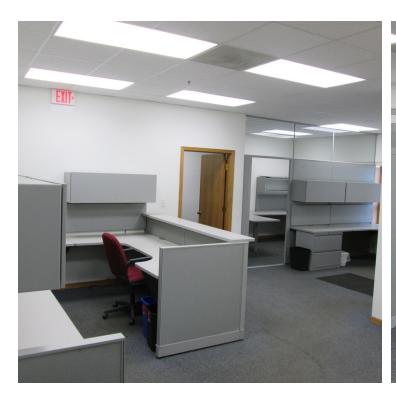

# Interior Photos

#### PROPERTY DESCRIPTION

14,011 sf building includes 5,606 sf of office and 8,400 sf of warehouse. 25 outdoor parking spaces. Office area contains 15 offices, 2-3 conference rooms, waiting area, copy/print room and break room with sink and cabinets. Separate room that is temperature controlled for electronics/server. Warehouse has 2 exterior docks, 225 AMP power, one 12' X 14' drive-in door, one 16' X 12' drive-in door. Base monthly rent \$7,005.50, plus taxes and insurance escrow of \$1,776.45. Snow and landscaping fees will be billed to tenant as received [Landscaping = \$2,768. Snow = \$13,537 in 2013.]

### **PROPERTY HIGHLIGHTS**

- 14,000 SF Industrial Flex Building
- 5,600 SF Office Space
- Private Offices plus Movable Partitions
- 8,400 SF Warehouse w/19' Ceilings
- 2 Docks 2 Overhead Doors
- Close to Aurora Airport