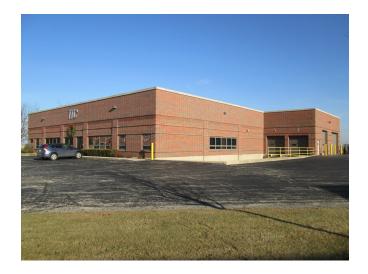

#### PROPERTY DESCRIPTION

14,011 sf building includes 5,606 sf of office and 8,400 sf of warehouse. 25 outdoor parking spaces. Office area contains 15 offices, 2-3 conference rooms, waiting area, copy/print room and break room with sink and cabinets. Separate room that is temperature controlled for electronics/server. Warehouse has 2 exterior docks, 225 AMP power, one 12' X 14' drive-in door, one 16' X 12' drive-in door. Base monthly rent \$7,005.50, plus taxes and insurance escrow of \$1,776.45. Snow and landscaping fees will be billed to tenant as received [Landscaping = \$2,768. Snow = \$13,537 in 2013.]

### **PROPERTY HIGHLIGHTS**

- 14,000 SF Industrial Flex Building
- 5,600 SF Office Space
- Private Offices plus Movable Partitions
- 8,400 SF Warehouse w/19' Ceilings
- 2 Docks 2 Overhead Doors
- Close to Aurora Airport

# Exterior Photos