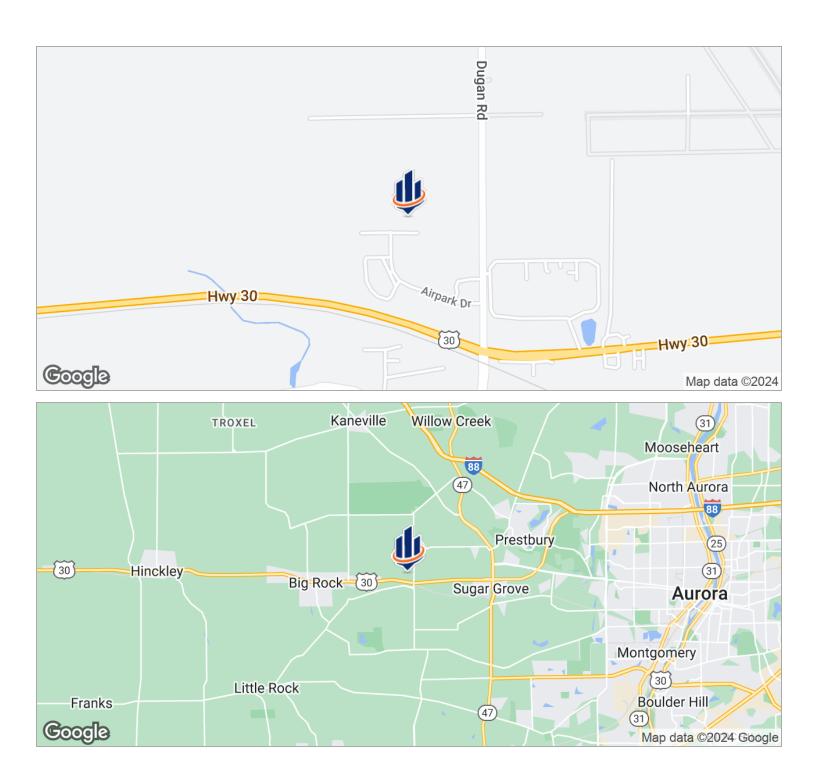

### **LOCATION OVERVIEW**

Industrial business park located at US Hwy 30 & Dugan Rd, just west of the Aurora Municipal Airport at the western edge of the Chicago metropolitan area. This property is 48 miles due west of downtown Chicago. Distance to Rt. 47 [3 mi], Orchard Rd [6.5 mi], Rt. 23 [14 mi], downtown Aurora [9 mi]. Easy access to I-88 east/west tollway and Rt. 47. 30 minute drive to DeKalb, Naperville or St. Charles.

# Location Maps

### Regional Map