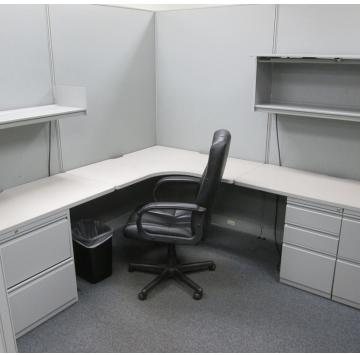

#### PROPERTY DESCRIPTION

14,011 sf building includes 5,606 sf of office and 8,400 sf of warehouse. 25 outdoor parking spaces. Office area contains 15 offices, 2-3 conference rooms, waiting area, copy/print room and break room with sink and cabinets. Separate room that is temperature controlled for electronics/server. Warehouse has 2 exterior docks, 225 AMP power, one 12' X 14' drive-in door, one 16' X 12' drive-in door. Base monthly rent \$7,005.50, plus taxes and insurance escrow of \$1,776.45. Snow and landscaping fees will be billed to tenant as received [Landscaping = \$2,768. Snow = \$13,537 in 2013.]

### **PROPERTY HIGHLIGHTS**

- 14,000 SF Industrial Flex Building
- 5,600 SF Office Space
- Private Offices plus Movable Partitions
- 8,400 SF Warehouse w/19' Ceilings
- 2 Docks 2 Overhead Doors
- Close to Aurora Airport

# Interior Photos