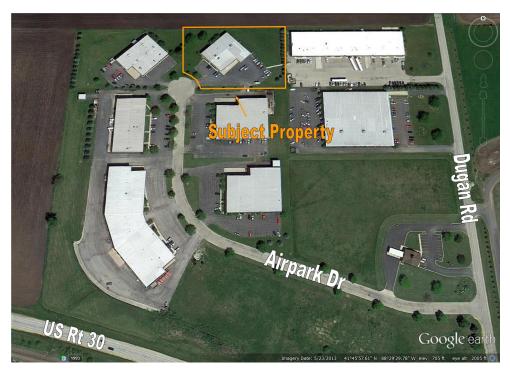

### **LOCATION OVERVIEW**

Industrial business park located at US Hwy 30 & Dugan Rd, just west of the Aurora Municipal Airport at the western edge of the Chicago metropolitan area. This property is 48 miles due west of downtown Chicago. Distance to Rt. 47 [3 mi], Orchard Rd [6.5 mi], Rt. 23 [14 mi], downtown Aurora [9 mi]. Easy access to I-88 east/west tollway and Rt. 47. 30 minute drive to DeKalb, Naperville or St. Charles.

# Aerials

# Location Maps