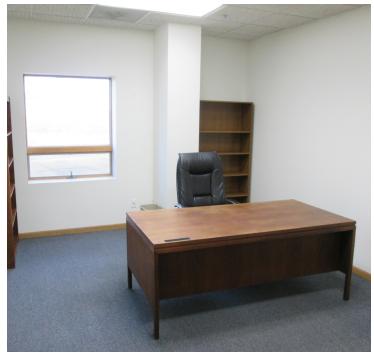

# Interior Photos

#### PROPERTY DESCRIPTION

14,011 sf building includes 5,606 sf of office and 8,400 sf of warehouse. 25 outdoor parking spaces. Office area contains 15 offices, 2-3 conference rooms, waiting area, copy/print room and break room with sink and cabinets. Separate room that is temperature controlled for electronics/server. Warehouse has 2 exterior docks, 225 AMP power, one 12' X 14' drive-in door, one 16' X 12' drive-in door. Base monthly rent \$7,005.50, plus taxes and insurance escrow of \$1,776.45. Snow and landscaping fees will be billed to tenant as received [Landscaping = \$2,768. Snow = \$13,537 in 2013.]

### **PROPERTY HIGHLIGHTS**

- 14,000 SF Industrial Flex Building
- 5,600 SF Office Space
- Private Offices plus Movable Partitions
- 8,400 SF Warehouse w/19' Ceilings
- 2 Docks 2 Overhead Doors
- Close to Aurora Airport