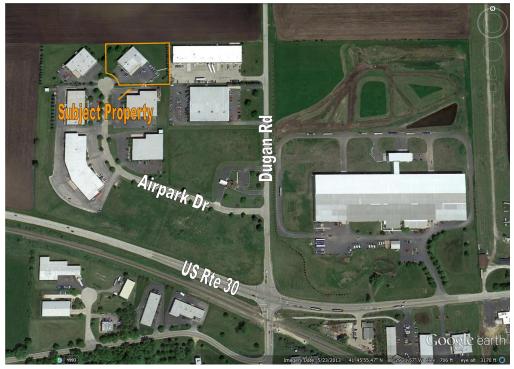

### **LOCATION OVERVIEW**

Industrial business park located at US Hwy 30 & Dugan Rd, just west of the Aurora Municipal Airport at the western edge of the Chicago metropolitan area. This property is 48 miles due west of downtown Chicago. Distance to Rt. 47 [3 mi], Orchard Rd [6.5 mi], Rt. 23 [14 mi], downtown Aurora [9 mi]. Easy access to I-88 east/west tollway and Rt. 47. 30 minute drive to DeKalb, Naperville or St. Charles.

# Aerials

# Location Maps