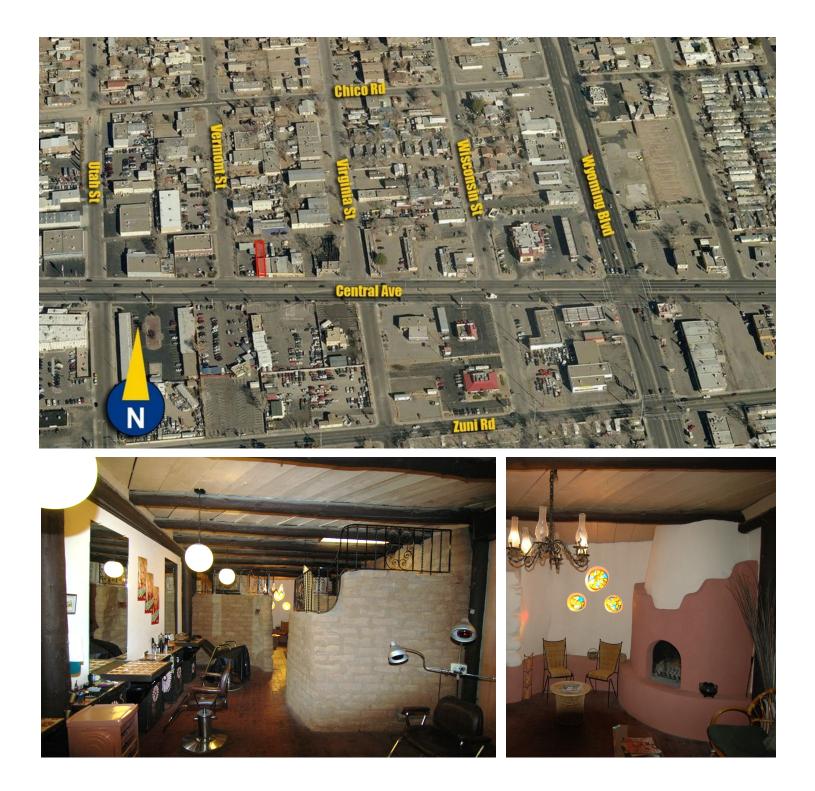

## Executive Summary



#### SALE OVERVIEW

| SALE PRICE:    | \$54,000          |  |
|----------------|-------------------|--|
| PRICE PSF:     | \$54.00           |  |
| LOT SIZE:      | 0.07 Acres        |  |
| BUILDING SIZE: | 1,000 SF          |  |
| ZONING:        | C-2               |  |
| MARKET:        | Albuquerque       |  |
| SUB MARKET:    | Southeast Heights |  |
| CROSS STREETS: | Central & Wyoming |  |

#### **PROPERTY DESCRIPTION**

End Unit of building for sale - currently built out as a salon.

#### **PROPERTY HIGHLIGHTS**

- Turn Key Salon Space
- Great Traffic Count

### Location Maps



# Additional Photos



# Demographics Map



| POPULATION          | 1 MILE | 3 MILES | 5 MILES |  |
|---------------------|--------|---------|---------|--|
| TOTAL POPULATION    | 17,123 | 110,614 | 262,270 |  |
| MEDIAN AGE          | 31.0   | 37.3    | 37.9    |  |
| MEDIAN AGE (MALE)   | 30.5   | 36.0    | 36.4    |  |
| MEDIAN AGE (FEMALE) | 32.9   | 39.2    | 39.7    |  |

| HOUSEHOLDS & INCOME | 1 MILE    | 3 MILES   | 5 MILES   |
|---------------------|-----------|-----------|-----------|
| TOTAL HOUSEHOLDS    | 6,658     | 48,422    | 115,762   |
| # OF PERSONS PER HH | 2.6       | 2.3       | 2.3       |
| AVERAGE HH INCOME   | \$34,765  | \$46,804  | \$54,790  |
| AVERAGE HOUSE VALUE | \$156,509 | \$177,435 | \$213,690 |