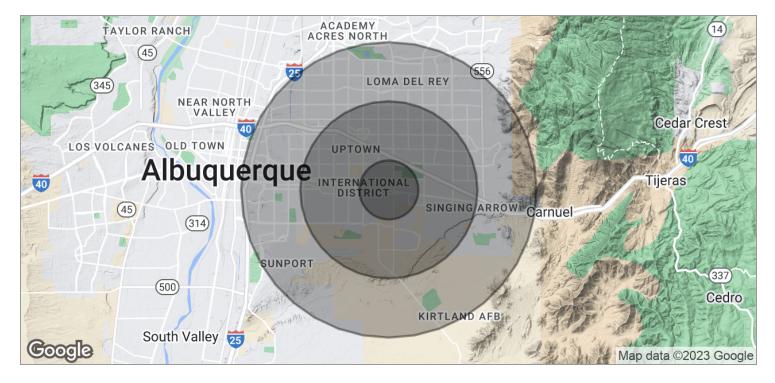

# Demographics Map

| POPULATION          | 1 MILE | 3 MILES | 5 MILES |  |
|---------------------|--------|---------|---------|--|
| TOTAL POPULATION    | 17,123 | 110,614 | 262,270 |  |
| MEDIAN AGE          | 31.0   | 37.3    | 37.9    |  |
| MEDIAN AGE (MALE)   | 30.5   | 36.0    | 36.4    |  |
| MEDIAN AGE (FEMALE) | 32.9   | 39.2    | 39.7    |  |

| HOUSEHOLDS & INCOME | 1 MILE    | 3 MILES   | 5 MILES   |
|---------------------|-----------|-----------|-----------|
| TOTAL HOUSEHOLDS    | 6,658     | 48,422    | 115,762   |
| # OF PERSONS PER HH | 2.6       | 2.3       | 2.3       |
| AVERAGE HH INCOME   | \$34,765  | \$46,804  | \$54,790  |
| AVERAGE HOUSE VALUE | \$156,509 | \$177,435 | \$213,690 |