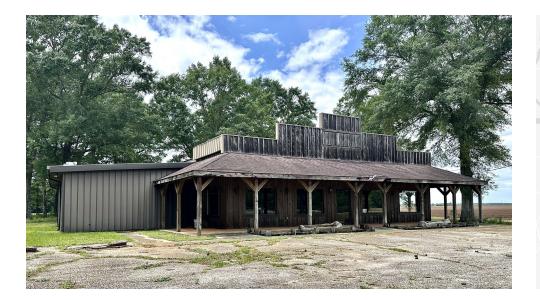

# FOR SALE OR LEASE Retail / Restaurant

TO MARKER

SALE

10251 HIGHWAY 97

McDavid, FL 32568

#### **PROPERTY OVERVIEW**

This fantastic property is zoned mixed-use and offers potential for a variety of business uses. Previously a restaurant and country store, the floorplan is open with commercial restrooms and kitchen space equipped with exhaust. The 744 SF front porch is charming and welcoming. The attached metal building with roll-up door provides ease of access for storage needs, large equipment, or even an indoor/outdoor dining concept. There is a second-floor loft area for additional storage. Excellent visibility with 250' of road frontage on the main highway into Atmore.