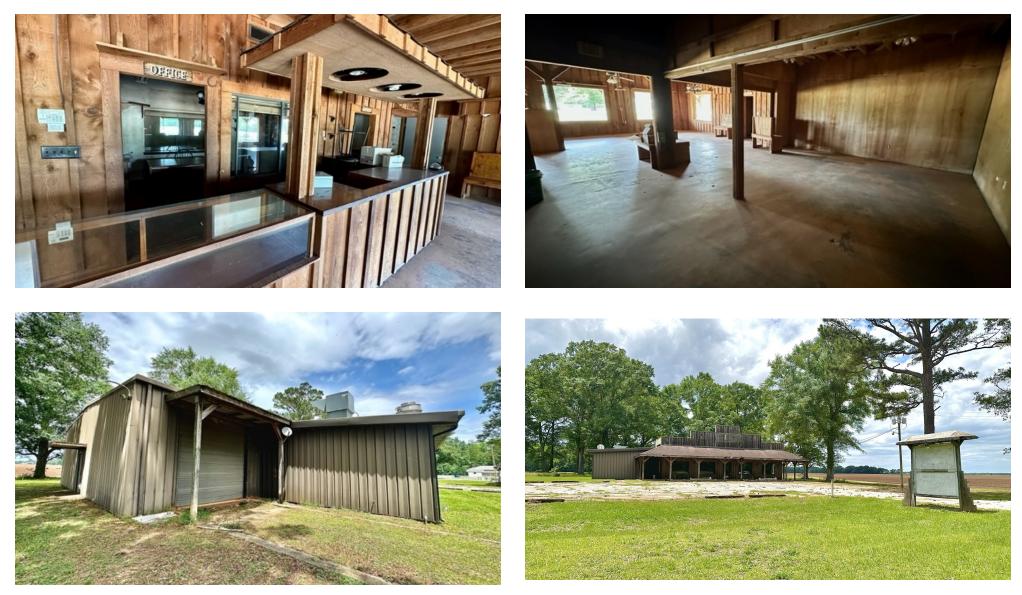

# **ADDITIONAL PHOTOS**

CARYN CIESLA O: 850.434.7500 caryn.ciesla@svn.com FL #SL3507763

#### **PROPERTY OVERVIEW**

This fantastic property is zoned mixed-use and offers potential for a variety of business uses. Previously a restaurant and country store, the floorplan is open with commercial restrooms and kitchen space equipped with exhaust. The 744 SF front porch is charming and welcoming. The attached metal building with roll-up door provides ease of access for storage needs, large equipment, or even an indoor/outdoor dining concept. There is a second-floor loft area for additional storage. Excellent visibility with 250' of road frontage on the main highway into Atmore.