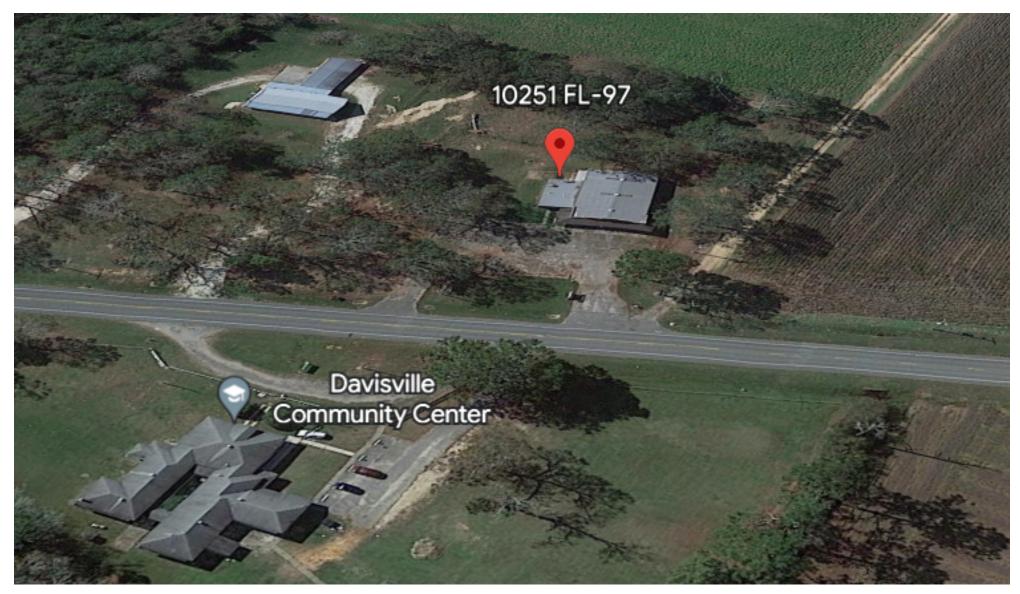

# FOR SALE OR LEASE Retail / Restaurant

TO MARKER

SALE

10251 HIGHWAY 97

McDavid, FL 32568

#### **PROPERTY OVERVIEW**

This fantastic property is zoned mixed-use and offers potential for a variety of business uses. Previously a restaurant and country store, the floorplan is open with commercial restrooms and kitchen space equipped with exhaust. The 744 SF front porch is charming and welcoming. The attached metal building with roll-up door provides ease of access for storage needs, large equipment, or even an indoor/outdoor dining concept. There is a second-floor loft area for additional storage. Excellent visibility with 250' of road frontage on the main highway into Atmore.