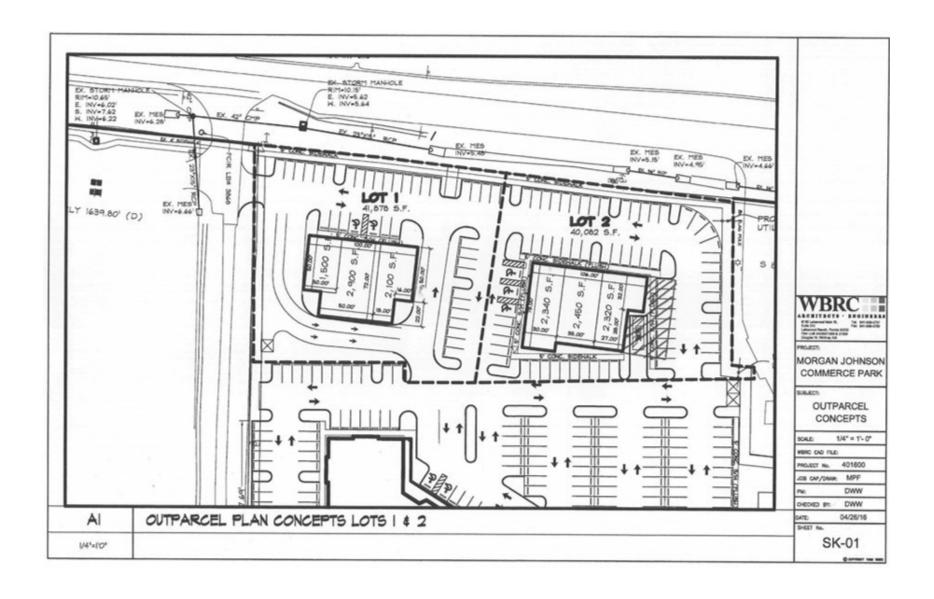

# Executive Summary

### Survey Plat



#### Custom Page



#### Location Maps





#### Retail And New Multi-Family Development



## Key Demographics - 5 Mile Radius



| Traffic Counts             | 45,000 AADT |
|----------------------------|-------------|
| SR 64 East                 |             |
| I-75 at SR 64              | 96,500 AADT |
| Income                     |             |
| Average Household Income   | \$62,401    |
| Household Income \$50,000+ | 46.2%       |
| Consumer Spending          |             |
| Total Retail Expenditures  | \$1.44B     |
| Household per month        | \$2,760     |
| Population                 |             |
| Total Population           | 109,986     |
| Adult Population           | 85,789      |
| Median Age                 | 43.9        |
| Total Households           | 43,636      |

Estimated P