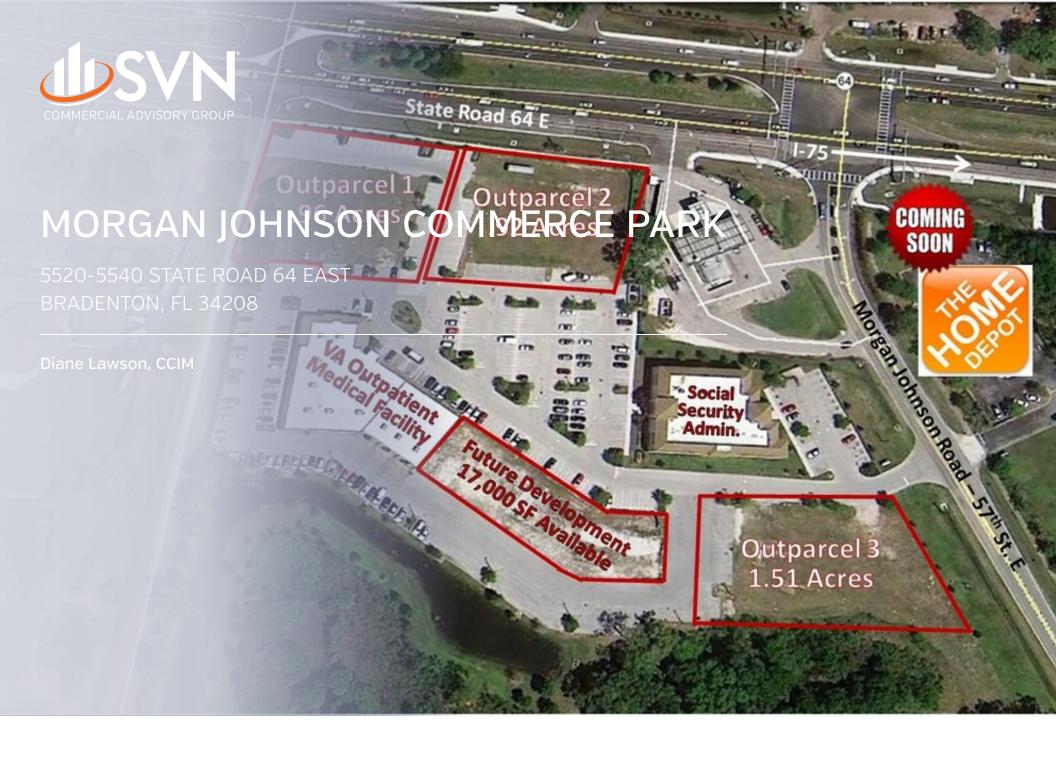

# Executive Summary

### Survey Plat



#### Custom Page



#### Location Maps





#### Retail And New Multi-Family Development



## Key Demographics - 5 Mile Radius



| Traffic Counts             | 45,000 AADT |
|----------------------------|-------------|
| SR 64 East                 |             |
| I-75 at SR 64              | 96,500 AADT |
| Income                     |             |
| Average Household Income   | \$62,401    |
| Household Income \$50,000+ | 46.2%       |
| Consumer Spending          |             |
| Total Retail Expenditures  | \$1.44B     |
| Household per month        | \$2,760     |
| Population                 |             |
| Total Population           | 109,986     |
| Adult Population           | 85,789      |
| Median Age                 | 43.9