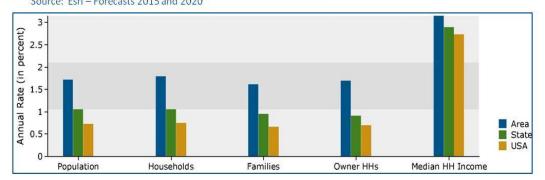

## Key Demographics - 5 Mile Radius

| Traffic Counts             | 45,000 AADT |
|----------------------------|-------------|
| SR 64 East                 |             |
| I-75 at SR 64              | 96,500 AADT |
| Income                     |             |
| Average Household Income   | \$62,401    |
| Household Income \$50,000+ | 46.2%       |
| Consumer Spending          |             |
| Total Retail Expenditures  | \$1.44B     |
| Household per month        | \$2,760     |
| Population                 |             |
| Total Population           | 109,986     |
| Adult Population           | 85,789      |
| Median Age                 | 43.9        |
| Total Households           | 43,636      |

Estimated Population growth - 5 Years

8.55%