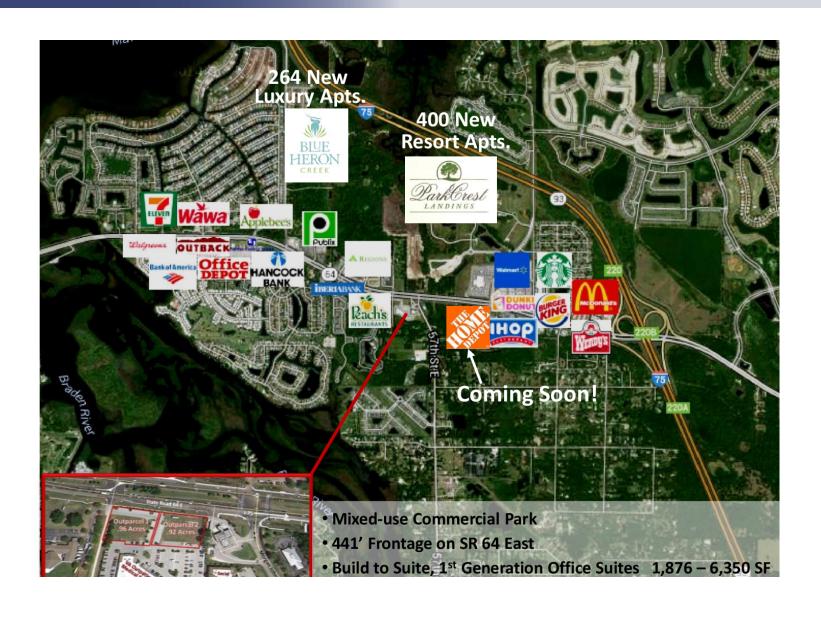

# Executive Summary

### Survey Plat



#### Custom Page



#### Location Maps





#### Retail And New Multi-Family Development



## Key Demographics - 5 Mile Radius



| Traffic Counts             | 45,000 AADT |
|----------------------------|-------------|
| SR 64 East                 |             |
| I-75 at SR 64              | 96,500 AADT |
| Income                     |             |
| Average Household Income   | \$62,401    |
| Household Income \$50,000+ | 46.2%       |
| Consumer Spending          |             |
| Total Retail Expenditures  | \$1.44B     |
| Household per month        | \$2,760     |
| Population                 |             |
| Total Population           | 109,986     |
| Adult Population           | 85,789      |
| Median Age                 | 43.9        |
| Total Households           | 43,636      |

Estimated Population growth - 5 Years

8.55%