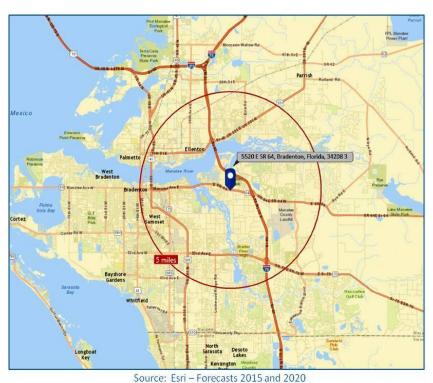

## Key Demographics - 5 Mile Radius

| Traffic Counts             | 45,000 AADT |
|----------------------------|-------------|
| SR 64 East                 |             |
| I-75 at SR 64              | 96,500 AADT |
| Income                     |             |
| Average Household Income   | \$62,401    |
| Household Income \$50,000+ | 46.2%       |
| Consumer Spending          |             |
| Total Retail Expenditures  | \$1.44B     |
| Household per month        | \$2,760     |
| Population                 |             |
| Total Population           | 109,986     |
| Adult Population           | 85,789      |
| Median Age                 | 43.9        |
| Total Households           | 43,636      |