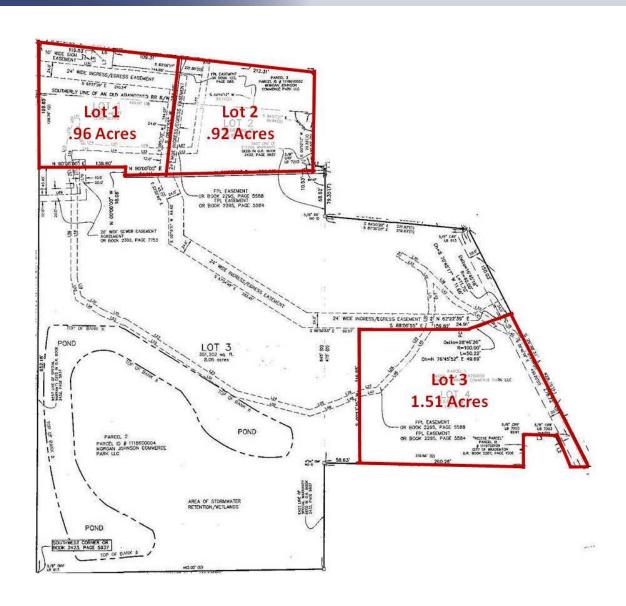

# Executive Summary

### Survey Plat



#### Custom Page



#### Location Maps





#### Retail And New Multi-Family Development



## Key Demographics - 5 Mile Radius



| Traffic Counts             | 45,000 AADT |
|----------------------------|-------------|
| SR 64 East                 |             |
| I-75 at SR 64              | 96,500 AADT |
| Income                     |             |
| Average Household Income   | \$62,401    |
| Household Income \$50,000+ | 46.2%       |
| Consumer Spending          |             |
| Total Retail Expenditures  | \$1.44B     |
| Household per month        | \$2,760     |
| Population                 |             |
| Total Population           | 109,986     |
| Adult Population           | 85,789      |
| Median Age                 | 43.9        |
| Total Households           | 43,636