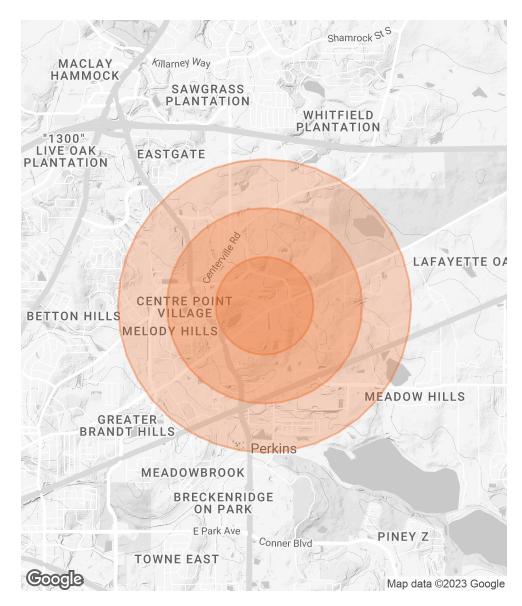

### **DEMOGRAPHICS MAP & REPORT**

| POPULATION           | 0.5 MILES | 1 MILE | 1.5 MILES |
|----------------------|-----------|--------|-----------|
| TOTAL POPULATION     | 1,393     | 5,637  | 10,665    |
| AVERAGE AGE          | 52.3      | 46.9   | 46.4      |
| AVERAGE AGE (MALE)   | 37.9      | 39.3   | 40.9      |
| AVERAGE AGE (FEMALE) | 55.3      | 49.8   | 49.2      |

## HOUSEHOLDS & INCOME 0.5 MILES 1 MILE 1.5 MILES

| TOTAL HOUSEHOLDS    | 634       | 2,762     | 5,340     |
|---------------------|-----------|-----------|-----------|
| # OF PERSONS PER HH | 2.2       | 2.0       | 2.0       |
| AVERAGE HH INCOME   | \$73,507  | \$69,631  | \$72,293  |
| AVERAGE HOUSE VALUE | \$177,687 | \$196,560 | \$210,411 |

<sup>\*</sup> Demographic data derived from 2020 ACS - US Census

CARLTON DEAN, SIOR, CCIM

O: 850.524.2275 cdean@svn.com