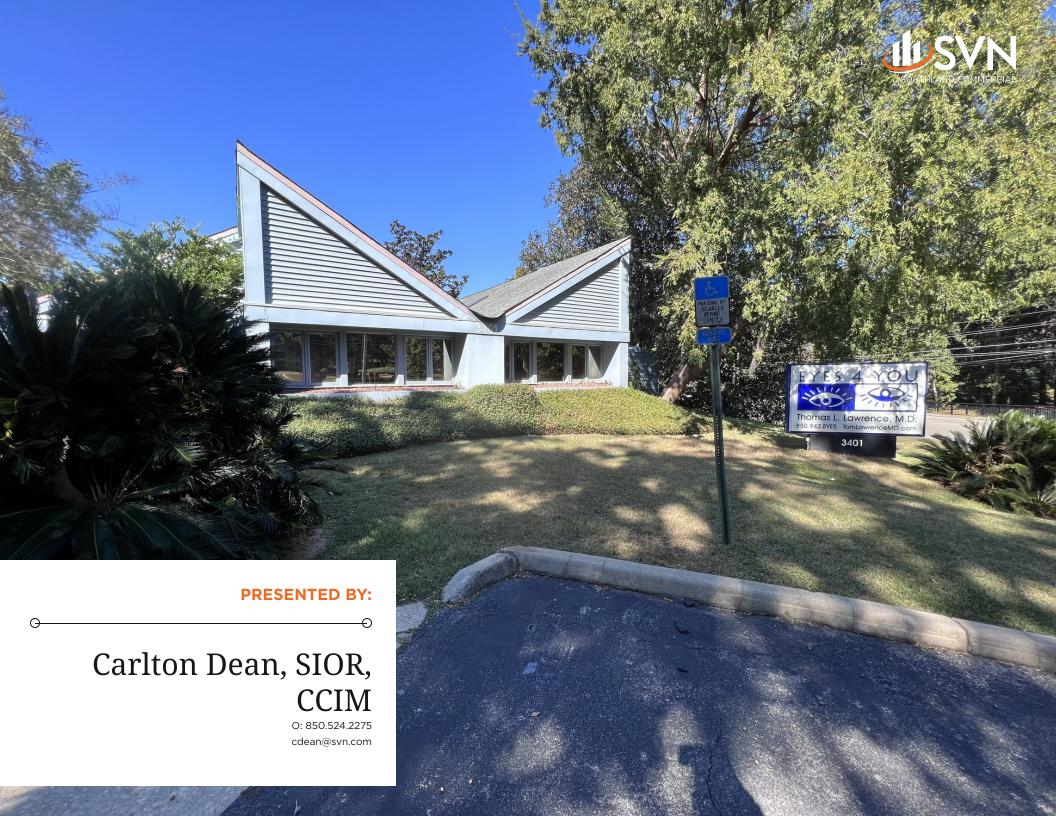

#### **PROPERTY OVERVIEW**

Freestanding, nearly 2400 sq. foot professional office building located on Capital Medical Blvd. near the CRMC campus. This well maintained property has been owner occupied for over 20 years and the owner is now retiring. Mature landscaping, onsite parking, excellent signage, this building is a unique opportunity to own your own space, The property features a lobby/reception/waiting area for patients/customers, 7 separate rooms surround the perimeter of the building, private executive office with small kitchen, additional offices for staff and common area, second overflow waiting room, large storage shed. You be the landlord! Stop paying rent today.

#### PROPERTY HIGHLIGHTS

- Nearly 2,400 sq. ft. free standing building
- · Office or Medical Office
- · Signage and Parking
- Quit paying Rent! Be your own Landlord!