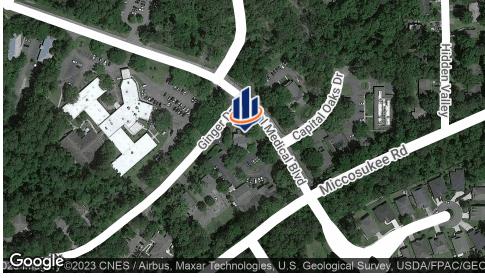

### **LOCATION MAP**

O: 850.524.2275 cdean@svn.com

## **LOCATION OVERVIEW**

Located on Capital Medical Blvd, in the heart of the Capital Medical Corridor, and approximately 1/4 mile downthe street from the HCA Capital Hospital campus. HCA Florida Capital Hospital is a 288-bed, acute-care hospital fully accredited healthcare facility with more than 1,400 employees and 500 providers.