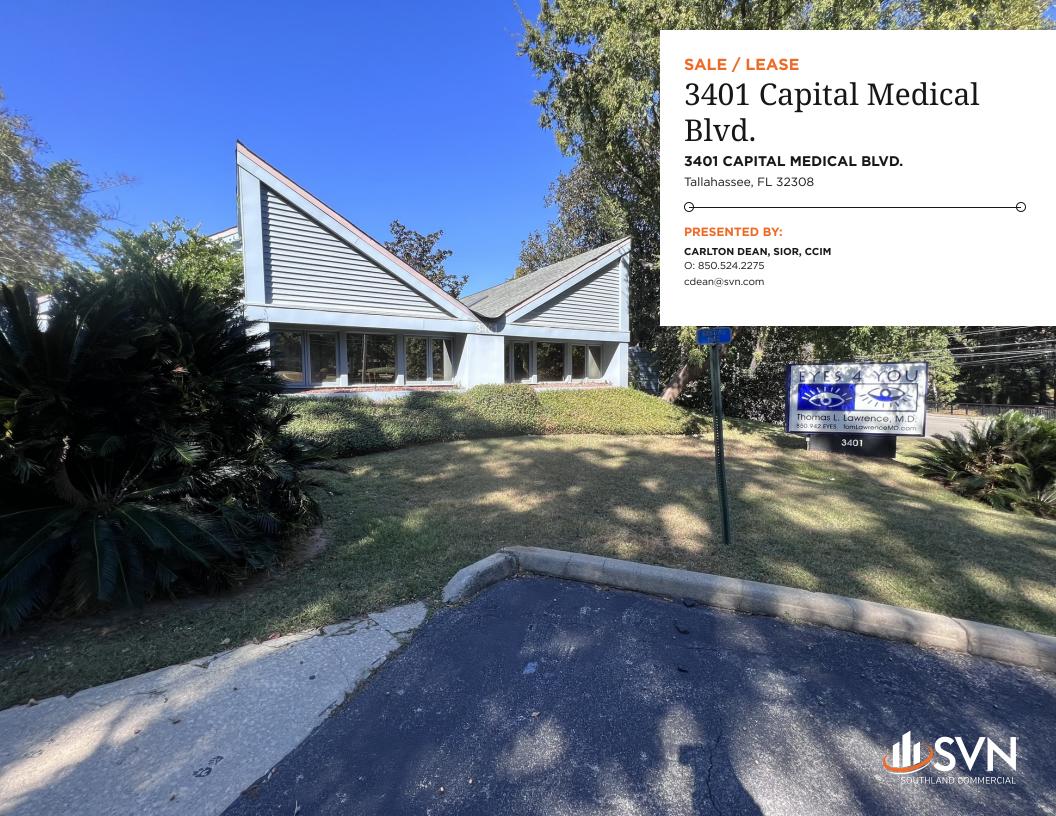

### PROPERTY SUMMARY

### **OFFERING SUMMARY**

| SALE PRICE:    | \$349,900  |
|----------------|------------|
| LEASE RATE:    | N/A        |
| BUILDING SIZE: | 2,378 SF   |
| LOT SIZE:      | 0.38 Acres |
| PRICE / SF:    | \$147.14   |
| YEAR BUILT:    | 1983       |
| RENOVATED:     | 2017       |
| 70NING:        | CM         |

#### **PROPERTY OVERVIEW**

Freestanding, nearly 2400 sq. foot professional office building located on Capital Medical Blvd. near the CRMC campus. This well maintained property has been owner occupied for over 20 years and the owner is now retiring. Mature landscaping, onsite parking, excellent signage, this building is a unique opportunity to own your own space, The property features a lobby/reception/waiting area for patients/customers, 7 separate rooms surround the perimeter of the building, private executive office with small kitchen, additional offices for staff and common area, second overflow waiting room, large storage shed. You be the landlord! Stop paying rent today.

#### PROPERTY HIGHLIGHTS

- Nearly 2,400 sq. ft. free standing building
- · Office or Medical Office
- · Signage and Parking
- Quit paying Rent! Be your own Landlord!