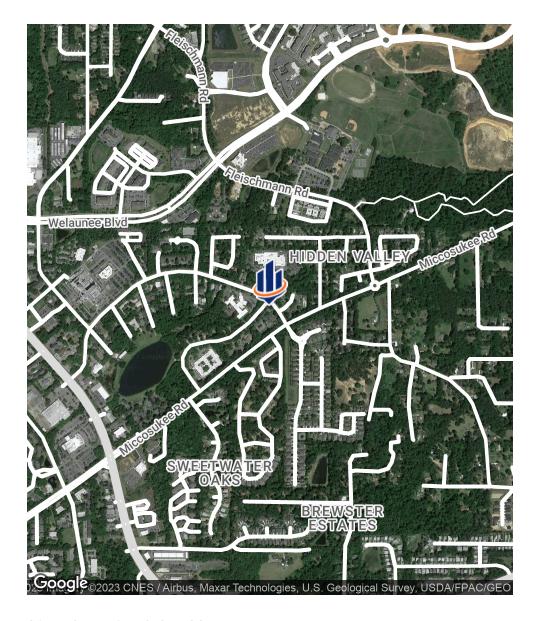

### **LOCATION MAP**

O: 850.524.2275 cdean@svn.com

## **LOCATION OVERVIEW**

Located on Capital Medical Blvd, in the heart of the Capital Medical Corridor, and approximately 1/4 mile downthe street from the HCA Capital Hospital campus. HCA Florida Capital Hospital is a 288-bed, acute-care hospital fully accredited healthcare facility with more than 1,400 employees and 500 providers.