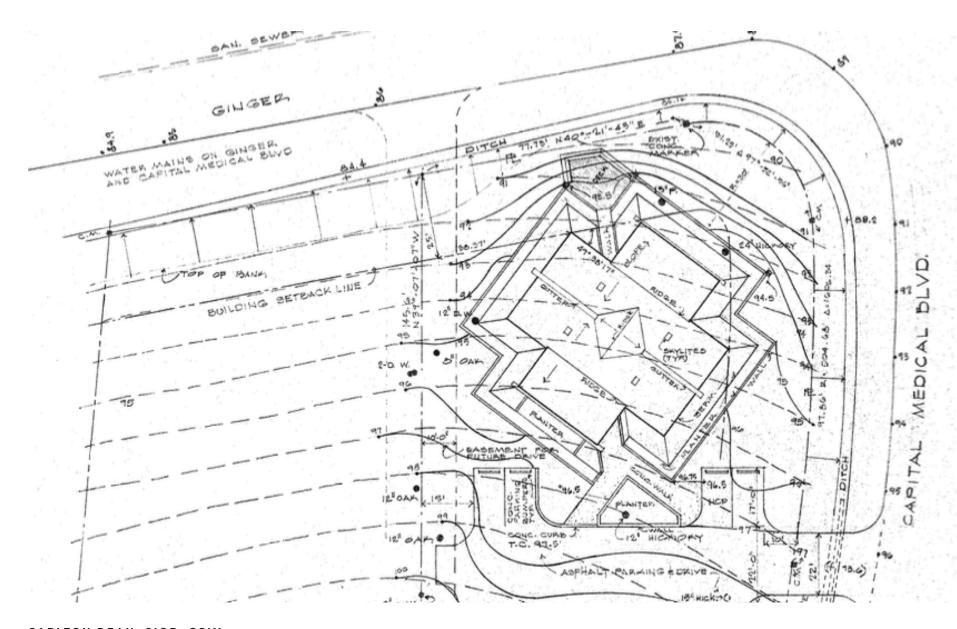

area for patients/customers, 7 separate rooms surround the perimeter of the building, private executive office with small kitchen, additional offices for staff and common area, second overflow waiting room, large storage shed. You be the landlord! Stop paying rent today.

#### PROPERTY HIGHLIGHTS

- Nearly 2,400 sq. ft. free standing building
- · Office or Medical Office
- · Signage and Parking
- Quit paying Rent! Be your own Landlord!

## **ADDITIONAL PHOTOS**





CARLTON DEAN, SIOR, CCIM
O: 850.524.2275
cdean@svn.com

# **ADDITIONAL PHOTOS**









CARLTON DEAN, SIOR, CCIM
O: 850.524.2275
cdean@svn.com

## **ADDITIONAL PHOTOS**









CARLTON DEAN, SIOR, CCIM

O: 850.524.2275 cdean@svn.com

## **FLOOR PLAN**



CARLTON DEAN, SIOR, CCIM

O: 850.524.2275 cdean@svn.com

## SITE PLAN



CARLTON DEAN, SIOR, CCIM

O: 850.524.2275 cdean@svn.com

### **LOCATION MAP**





O: 850.524.2275 cdean@svn.com



## **LOCATION OVERVIEW**

Located on Capital Medical Blvd, in the heart of the Capital Medical Corridor, and approximately 1/4 mile downthe street from the HCA Capital Hospital campus. HCA Florida Capital Hospital is a 288-bed, acute-care hospital fully accredited healthcare facility with more than 1,400 employees and 500 providers.

### **DEMOGRAPHICS MAP & REPORT**

| POPULATION           | 0.5 MILES | 1 MILE | 1.5 MILES |
|----------------------|-----------|--------|-----------|
| TOTAL POPULATION     | 1,393     | 5,637  | 10,665    |
| AVERAGE AGE          | 52.3      | 46.9   | 46.4      |
| AVERAGE AGE (MALE)   | 37.9      | 39.3   | 40.9      |
| AVERAGE AGE (FEMALE