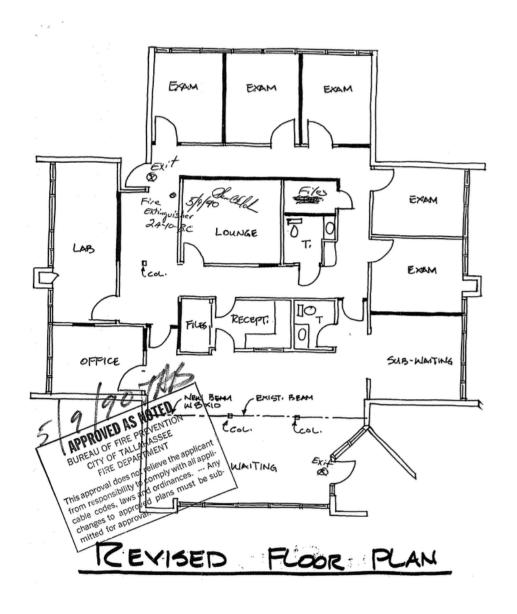

ty to own your own space, The property features a lobby/reception/waiting area for patients/customers, 7 separate rooms surround the perimeter of the building, private executive office with small kitchen, additional offices for staff and common area, second overflow waiting room, large storage shed. You be the landlord! Stop paying rent today.

#### PROPERTY HIGHLIGHTS

- Nearly 2,400 sq. ft. free standing building
- · Office or Medical Office
- · Signage and Parking
- Quit paying Rent! Be your own Landlord!

## **ADDITIONAL PHOTOS**





CARLTON DEAN, SIOR, CCIM
O: 850.524.2275
cdean@svn.com

# **ADDITIONAL PHOTOS**









CARLTON DEAN, SIOR, CCIM
O: 850.524.2275
cdean@svn.com

## **ADDITIONAL PHOTOS**









CARLTON DEAN, SIOR, CCIM

O: 850.524.2275 cdean@svn.com

## **FLOOR PLAN**



CARLTON DEAN, SIOR, CCIM

O: 850.524.2275 cdean@svn.com

## SITE PLAN



CARLTON DEAN, SIOR, CCIM

O: 850.524.2275 cdean@svn.com

### **LOCATION MAP**





O: 850.524.2275 cdean@svn.com



## **LOCATION OVERVIEW**

Located on Capital Medical Blvd, in the heart of the Capital Medical Corridor, and approximately 1/4 mile downthe street from the HCA Capital Hospital campus. HCA Florida Capital Hospital is a 288-bed, acute-care hospital fully accredited healthcare facility with more than 1,400 employees and 500 providers.

### **DEMOGRAPHICS MAP & REPORT**

| POPULATION           | 0.5 MILES | 1 MILE | 1.5 MILES |
|----------------------|-----------|--------|-----------|
| TOTAL POPULATION     | 1,393     | 5,637  | 10,665    |
| AVERAGE AGE          | 52.3      | 46.9   | 46.4      |
| AVER