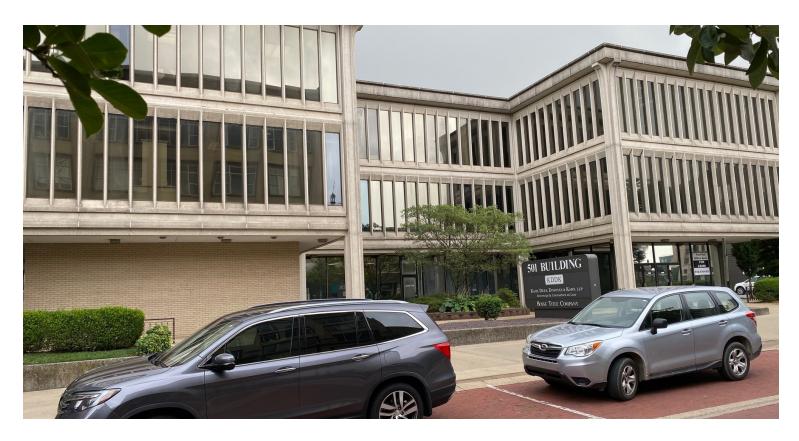

### **PROPERTY OVERVIEW**

Suite 102 - Located in Evansville's Downtown, 1312 Sq Ft of office space on the first floor of a prominent building. Parking is right outside the door in the adjacent surface parking lot. The building owner is adding a new private bathroom for this space. Private entrance. Don't miss the opportunity for your business to be located in one of the most well-known downtown buildings.

Lease includes 2 parking spaces in the gated lot and use of the overflow lot.