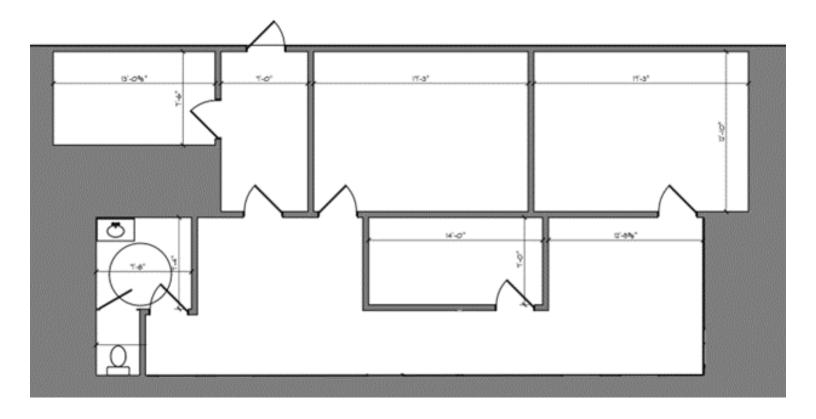

### **PROPERTY OVERVIEW**

Suite 102 - Located in Evansville's Downtown, 1312 Sq Ft of office space on the first floor of a prominent building. Parking is right outside the door in the adjacent surface parking lot. The building owner is adding a new private bathroom for this space. Private entrance. Don't miss the opportunity for your business to be located in one of the most well-known downtown buildings.

# LEASE SPACES

## AVAILABLE SPACES

SUITE SIZE (SF)

LEASE RATE