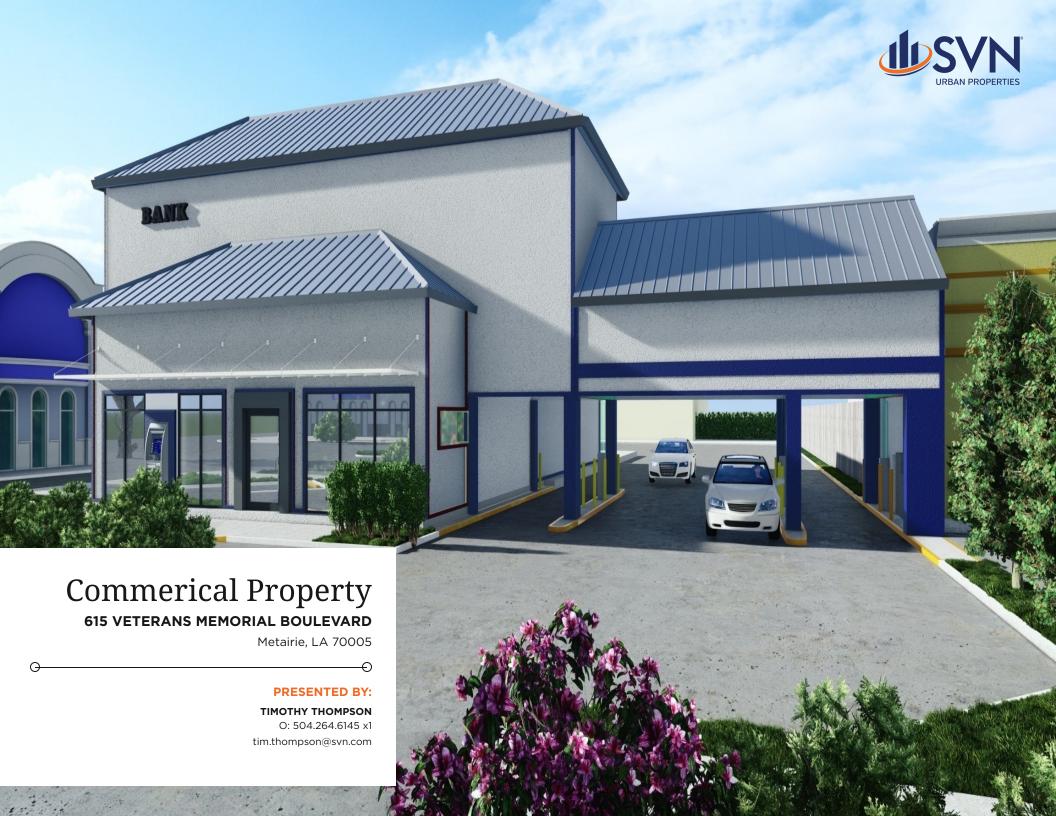

### PROPERTY SUMMARY

#### OFFERING SUMMARY

**LEASE RATE:** Contact agent

**BUILDING SIZE:** 4,164 SF, 2 Stories

**LOT SIZE:** 21,300 SF

Dorginac's Food Center
Comeaux Furniture
NEARBY RETAILERS:
El Paso Mexican Grill

Winn-Dixie

### PROPERTY OVERVIEW

Located on the highly-trafficked Veterans Memorial Boulevard between Aris and Focis Streets. Situated next to Wilshire Plaze and across the street from Dorignac's grocery. This property frontage boasts great visibility with over 100' on Veterans Blvd in the front and 213' along Focis St, allowing for easy site access.

There are (4) drive-thru bays currently in place with parking in both the front and rear of the building. The ground floor measures 3,113 SF with a second floor office measuring 1,051 SF.