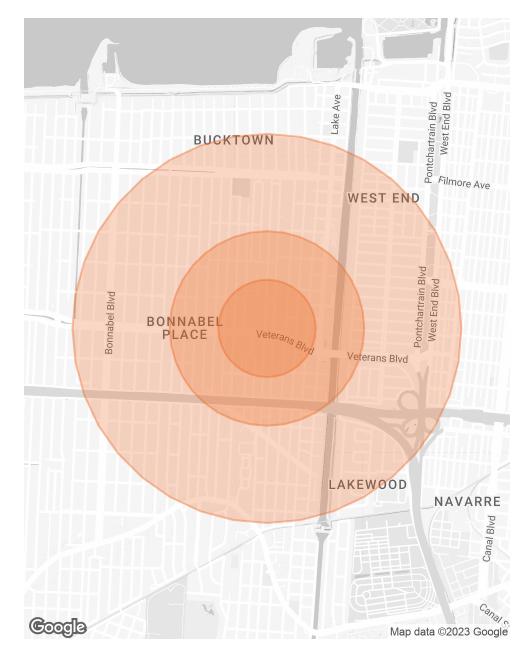

## **DEMOGRAPHICS MAP & REPORT**

| POPULATION           | 0.25 MILES | 0.5 MILES | 1 MILE |
|----------------------|------------|-----------|--------|
| TOTAL POPULATION     | 1,315      | 5,241     | 18,846 |
| AVERAGE AGE          | 42.8       | 42.1      | 43.8   |
| AVERAGE AGE (MALE)   | 39.8       | 40.2      | 40.9   |
| AVERAGE AGE (FEMALE) | 44.3       | 42.7      | 44.9   |