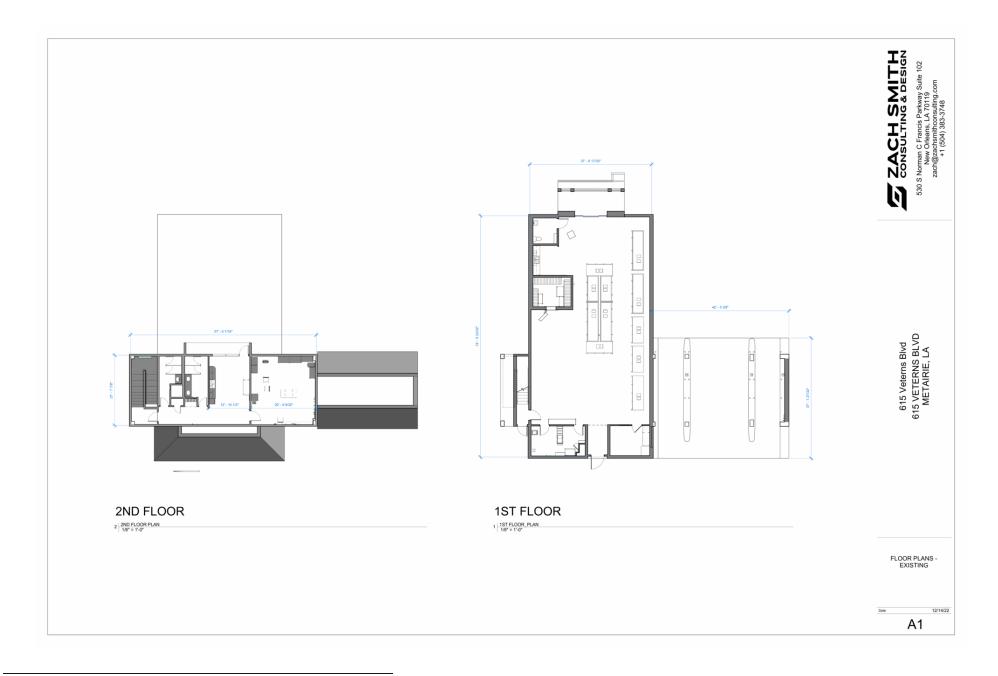

There are (4) drive-thru bays currently in place with parking in both the front and rear of the building. The ground floor measures 3,113 SF with a second floor office measuring 1,051 SF.

## SITE PLANS