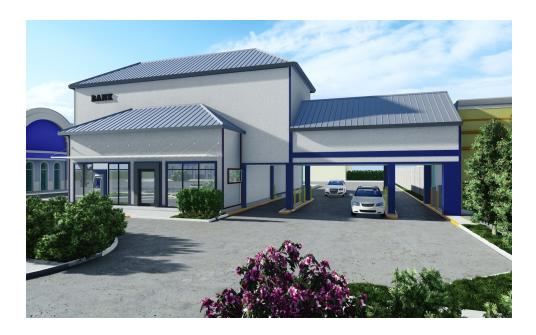

# **ADDITIONAL PHOTOS**

There are (4) drive-thru bays currently in place with parking in both the front and rear of the building. The ground floor measures 3,113 SF with a second floor office measuring 1,051 SF.