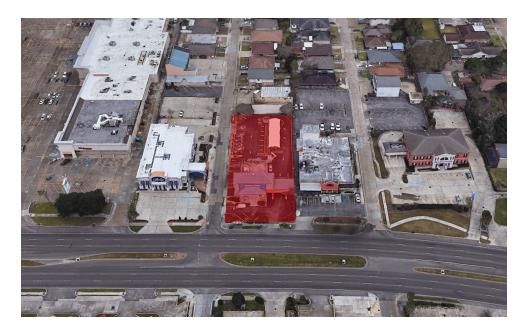

### PROPERTY OVERVIEW

Located on the highly-trafficked Veterans Memorial Boulevard between Aris and Focis Streets. Situated next to Wilshire Plaze and across the street from Dorignac's grocery. This property frontage boasts great visibility with over 100' on Veterans Blvd in the front and 213' along Focis St, allowing for easy site access.