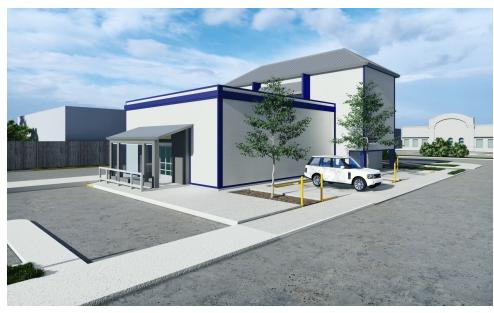

There are (4) drive-thru bays currently in place with parking in both the front and rear of the building. The ground floor measures 3,113 SF with a second floor office measuring 1,051 SF.

# **ADDITIONAL PHOTOS**