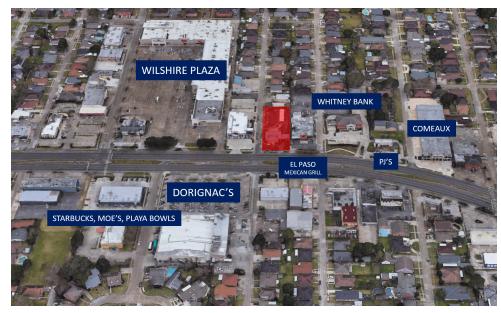

#### OFFERING SUMMARY

**LEASE RATE:** Contact agent

**BUILDING SIZE:** 4,164 SF, 2 Stories

**LOT SIZE:** 21,300 SF

Dorginac's Food Center
Comeaux Furniture
NEARBY RETAILERS:
El Paso Mexican Grill

Winn-Dixie

Wilshire Plaza and more!

### PROPERTY OVERVIEW

Located on the highly-trafficked Veterans Memorial Boulevard between Aris and Focis Streets. Situated next to Wilshire Plaze and across the street from Dorignac's grocery. This property frontage boasts great visibility with over 100' on Veterans Blvd in the front and 213' along Focis St, allowing for easy site access.