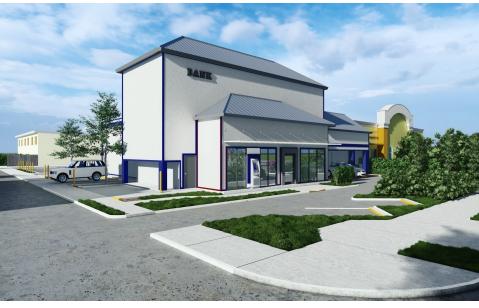

### PROPERTY OVERVIEW

Located on the highly-trafficked Veterans Memorial Boulevard between Aris and Focis Streets. Situated next to Wilshire Plaze and across the street from Dorignac's grocery. This property frontage boasts great visibility with over 100' on Veterans Blvd in the front and 213' along Focis St, allowing for easy site access.

There are (4) drive-thru bays currently in place with parking in both the front and rear of the building. The ground floor measures 3,113 SF with a second floor office measuring 1,051 SF.