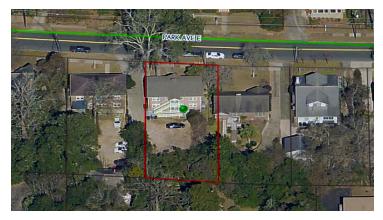

## Executive Summary



#### **PROPERTY SUMMARY**

**PRICE:** \$299,900

2,640 Square Feet

0.24 Acres

YEAR BUILT: 1939

SIZE:

ZONING: CU-45

MARKET: Downtown Tallahassee



#### **PROPERTY HIGHLIGHTS**

- 2,640 SF Office Building
- 4 Separately Metered Units
- Each Unit has private rear entrance
- Residential Conversion potential
- Hardwood Floors

## Interior Photos









## Exterior Photos







### Property Overview

#### **Physical Description**

Property Name: Type of Ownership:

Park Avenue Office Building

**Property Type:** 

Fee Simple

APN:

Office 113130 F0070

Lot Size:

0.24 AC

Rentable SF:

2.640 SF

**Building Class:** 

В

Zoning: Parking Spaces: CU-45 12

**Building Frontage: Cross Streets:**  Fronts on East Park Avenue

Franklin Ave

#### Interior Finish

Walls: Ceilings: Floor Coverin