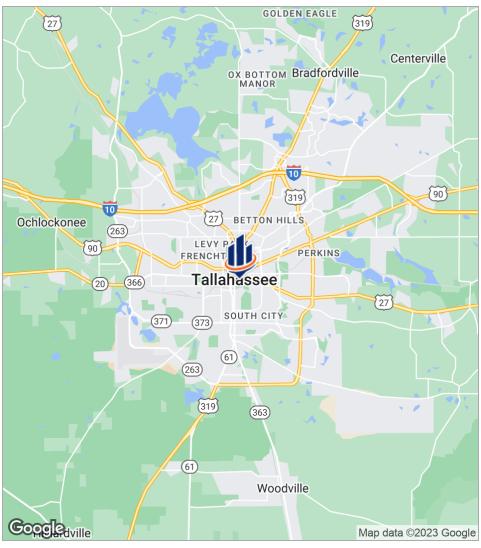

### Property Overview

#### **Physical Description**

Property Name: Type of Ownership:

Park Avenue Office Building

**Property Type:** 

Fee Simple

APN:

Office 113130 F0070

Lot Size:

0.24 AC

Rentable SF:

2.640 SF

**Building Class:** 

В

Zoning: Parking Spaces: CU-45 12

**Building Frontage: Cross Streets:**  Fronts on East Park Avenue

Franklin Ave

#### Interior Finish

Walls: Ceilings: Floor Coverings:

Restrooms:

Painted plaster Painted plaster Hard Wood Floors 4 restrooms

#### Construction

Year Built:

Construction Type:

**Number of Stories:** Average Floor Size:

Foundation: Parking Surface:

Roof:

1939

Wood Frame with Brick Veneer

1,320 SF Off Grade

Gravel, in Rear of Building

Asphalt Shingle

### Floor Plan: 1st Floor



### Floor Plan



## Location Maps





# Satellite Map