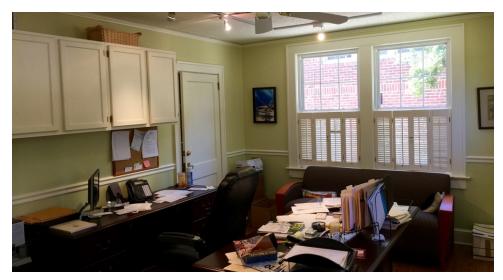

## Executive Summary



#### **PROPERTY SUMMARY**

**PRICE:** \$299,900

2,640 Square Feet

0.24 Acres

YEAR BUILT: 1939

SIZE:

ZONING: CU-45

MARKET: Downtown Tallahassee



#### **PROPERTY HIGHLIGHTS**

- 2,640 SF Office Building
- 4 Separately Metered Units
- Each Unit has private rear entrance
- Residential Conversion potential
- Hardwood Floors

## Interior Photos









## Exterior Photos







### Property Overview

#### **Physical Description**

Property Name: Type of Ownership:

Park Avenue Office Building

**Property Type:** 

Fee Simple

APN:

Office 113130 F0070

Lot Size:

0.24 AC

Rentable SF:

2.640 SF

**Building Class:** 

В

Zoning: Parking Spaces: CU-45 12

**Building Frontage: Cross Streets:**  Fronts on East Park Avenue

Franklin Ave

#### Interior Finish

Walls: Ceilings: Floor Coverings:

Restrooms:

Painted plaster Painted plaster Hard Wood Floors 4 restrooms

#### Construction

Year Built:

Construction Type:

**Number of Stories:** Average Floor Size:

Foundation: Parking Surface:

Roof:

1939

Wood Frame with Brick Veneer

1,320 SF Off Grade

Gravel, in Rear of Building

Asphalt Shingle

### Floor Plan: 1st Floor



### Floor