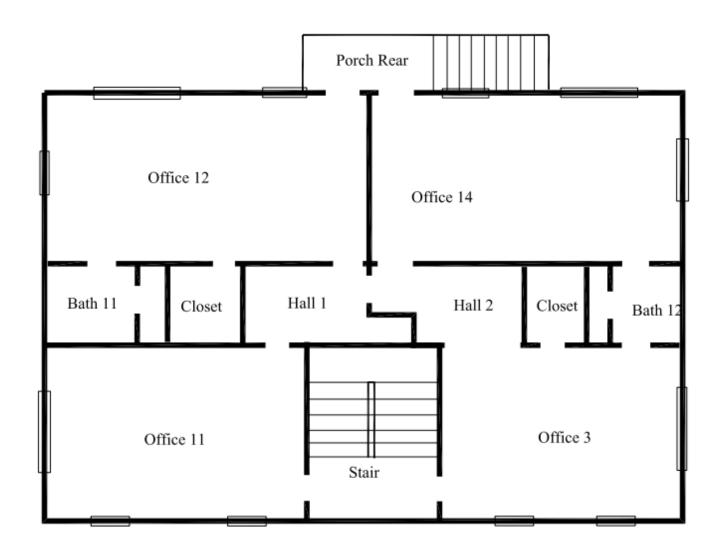

## Exterior Photos







### Property Overview

#### **Physical Description**

Property Name: Type of Ownership:

Park Avenue Office Building

**Property Type:** 

Fee Simple

APN:

Office 113130 F0070

Lot Size:

0.24 AC

Rentable SF:

2.640 SF

**Building Class:** 

В

Zoning: Parking Spaces: CU-45 12

**Building Frontage: Cross Streets:**  Fronts on East Park Avenue

Franklin Ave

#### Interior Finish

Walls: Ceilings: Floor Coverings:

Restrooms:

Painted plaster Painted plaster Hard Wood Floors 4 restrooms

#### Construction

Year Built:

Construction Type:

**Number of Stories:** Average Floor Size:

Foundation: Parking Surface:

Roof:

1939

Wood Frame with Brick Veneer

1,320 SF Off Grade

Gravel, in Rear of Building

Asphalt Shingle

### Floor Plan: 1st Floor



### Floor Plan



## Location Maps





# Satellite Map