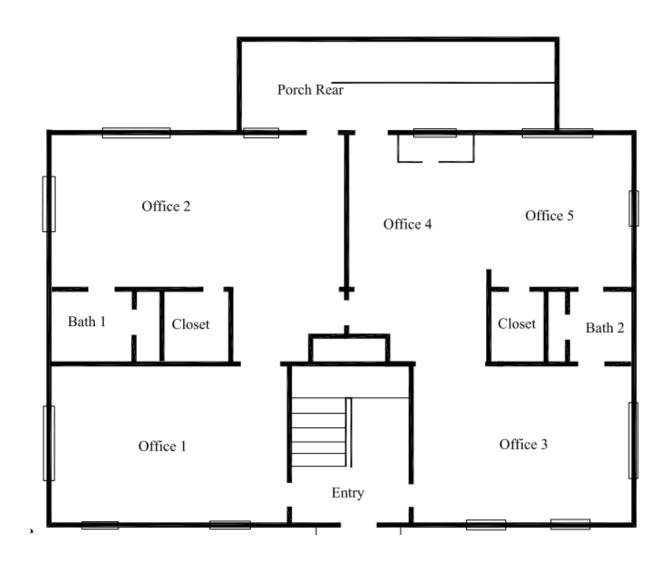

or Photos









## Exterior Photos







### Property Overview

#### **Physical Description**

Property Name: Type of Ownership:

Park Avenue Office Building

**Property Type:** 

Fee Simple

APN:

Office 113130 F0070

Lot Size:

0.24 AC

Rentable SF:

2.640 SF

**Building Class:** 

В

Zoning: Parking Spaces: CU-45 12

**Building Frontage: Cross Streets:**  Fronts on East Park Avenue

Franklin Ave

#### Interior Finish

Walls: Ceilings: Floor Coverings:

Restrooms:

Painted plaster Painted plaster Hard Wood Floors 4 restrooms

#### Construction

Year Built:

Construction Type:

**Number of Stories:** Average Floor Size:

Foundation: Parking Surface:

Roof:

1939

Wood Frame with Brick Veneer

1,320 SF Off Grade

Gravel, in Rear of Building

Asphalt Shingle

### Floor Plan: 1st Floor



### Floor Plan



## Location Maps





# Satellite Map