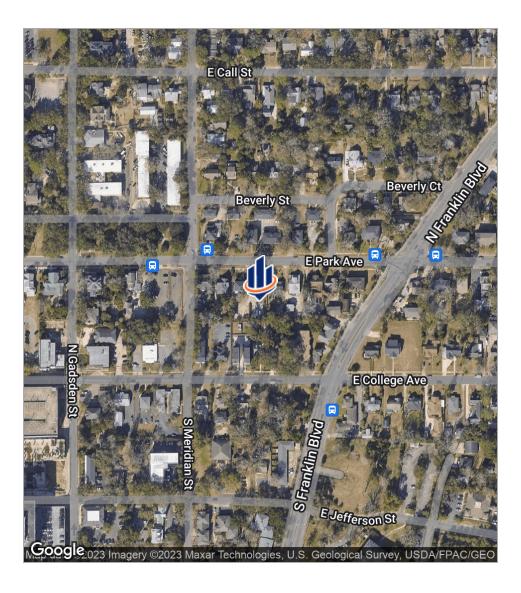

### Property Overview

#### **Physical Description**

Property Name: Type of Ownership:

Park Avenue Office Building

**Property Type:** 

Fee Simple

APN:

Office 113130 F0070

Lot Size:

0.24 AC

Rentable SF:

2.640 SF

**Building Class:** 

В

Zoning: Parking Spaces: CU-45 12

**Building Frontage: Cross Streets:**  Fronts on East Park Avenue

Franklin Ave

#### Interior Finish

Walls: Ceilings: Floor Coverings:

Restrooms:

Painted plaster Painted plaster Hard Wood Floors 4 restrooms

#### Construction

Year Built:

Construction Type:

**Number of Stories:** Average Floor Size:

Foundation: Parking Surface:

Roof:

1939

Wood Frame with Brick Veneer

1,320 SF Off Grade

Gravel, in Rear of Building

Asphalt Shingle

### Floor Plan: 1st Floor



### Floor Plan



## Location Maps





# Satellite Map