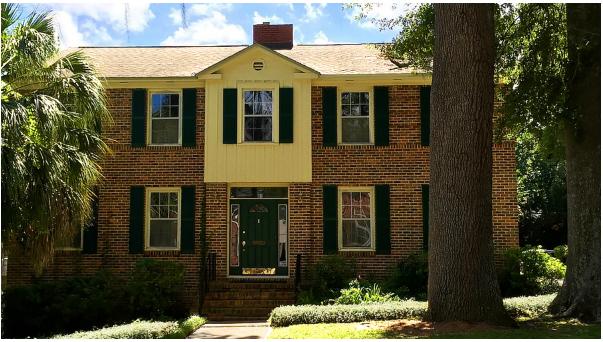

## Executive Summary



#### **PROPERTY SUMMARY**

**PRICE:** \$299,900

2,640 Square Feet

0.24 Acres

YEAR BUILT: 1939

SIZE:

ZONING: CU-45

MARKET: Downtown Tallahassee



#### **PROPERTY HIGHLIGHTS**

- 2,640 SF Office Building
- 4 Separately Metered Units
- Each Unit has private rear entrance
- Residential Conversion potential
- Hardwood Floors

## Interior Photos









## Exterior Photos







### Property Overview

#### **Physical Description**

Property Name: Type of Ownership:

Park Avenue Office Building

**Property Type:** 

Fee Simple

APN:

Office 113130 F0070

Lot Size:

0.24 AC

Rentable SF:

2.640 SF

**Building Class:** 

В

Zoning: Parking Spaces: CU-45 12

**Building Frontage: Cross Streets:**  Fronts on East Park Avenue

Franklin Ave

#### Interior Finish

Walls: Ceilings: Floor Coverings:

Restrooms:

Painted plaster Painted plaster Hard Wood Floors 4 restrooms

#### Construction

Year Built:

Construction Type:

**Number of Stories:*