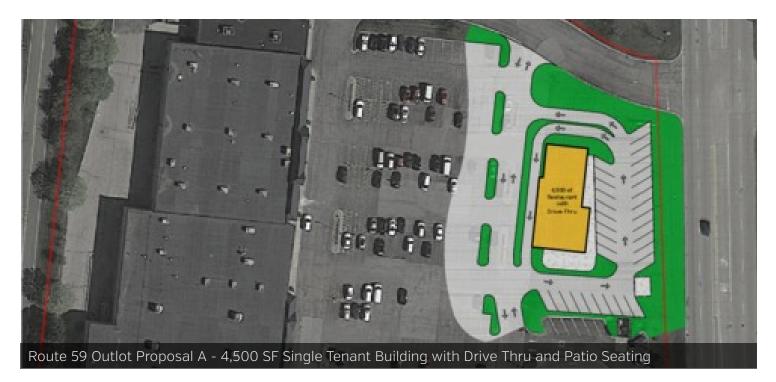

# Available Spaces

**Lease Rate:** \$20.00 SF/YR [NNN] **Total Space** 1,000 - 25,000 SF

Lease Type: NNN Lease Term:

| SPACE                              | SPACE USE    | LEASE RATE    | LEASE<br>TYPE | SIZE (SF)        | COMMENTS                                                                                                                                                                                                                                                                                         |
|------------------------------------|--------------|---------------|---------------|------------------|--------------------------------------------------------------------------------------------------------------------------------------------------------------------------------------------------------------------------------------------------------------------------------------------------|
| Stearns Rd Outlot (Proposed / BTS) | Strip Center | NEGOTIABLE    | NNN           | 1,000 - 5,200 SF | Proposed new construction / build to suit outlot retail opportunity, Up to 5,200 SF retail/restaurant space with drive thru and patio on Stearns Rd. Ideal for drive thru coffee house, QSR or full service restaurant. Can deliver space as small as 1,000 sf. Excellent visibility and access. |
| Rt 59 Outlot (Proposed / BTS)      | Strip Center | NEGOTIABLE    | NNN           | 2,000 - 7,200 SF | Proposed new construction / build to suit outlot retail opportunity. Up to 7,200 SF of retail/restaurant space with drive thru and patio seating. Excellent visibility Route 59 adjacent to entrance                                                                                             |
| 882                                | Strip Center | \$20.00 SF/YR | NNN           | 1,400 SF         | Former cell phone<br>store with 2<br>restrooms. Approx.<br>20' x 70'. Combine<br>with adjacent unit for<br>a total of 2,800 SF.                                                                                                                                                                  |