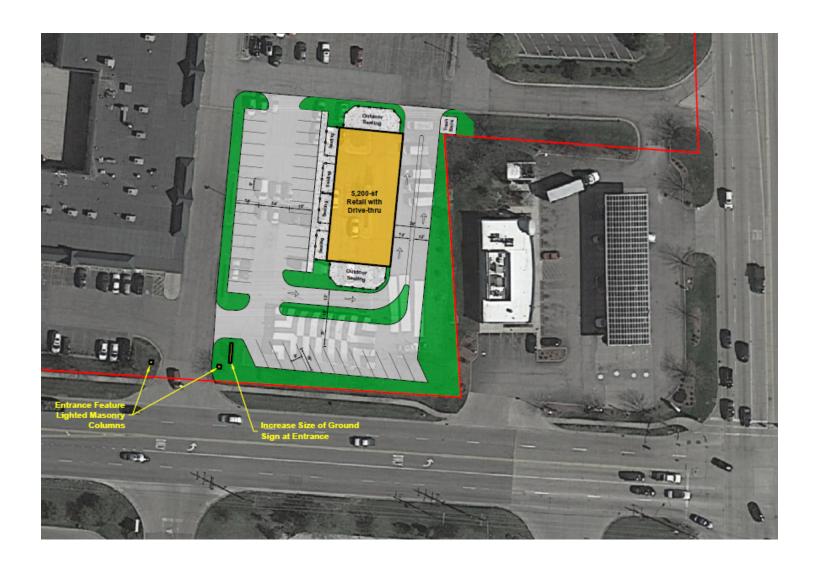

# Available Spaces

**Lease Rate:** \$20.00 SF/YR [NNN] **Total Space** 1,000 - 25,000 SF

Lease Type: NNN Lease Term:

| SPACE                              | SPACE USE    | LEASE RATE    | LEASE<br>TYPE | SIZE (SF)        | COMMENTS                                                                                                                                                                                                                                                                                         |
|------------------------------------|--------------|---------------|---------------|------------------|--------------------------------------------------------------------------------------------------------------------------------------------------------------------------------------------------------------------------------------------------------------------------------------------------|
| Stearns Rd Outlot (Proposed / BTS) | Strip Center | NEGOTIABLE    | NNN           | 1,000 - 5,200 SF | Proposed new construction / build to suit outlot retail opportunity, Up to 5,200 SF retail/restaurant space with drive thru and patio on Stearns Rd. Ideal for drive thru coffee house, QSR or full service restaurant. Can deliver space as small as 1,000 sf. Excellent visibility and access. |
| Rt 59 Outlot (Proposed / BTS)      | Strip Center | NEGOTIABLE    | NNN           | 2,000 - 7,200 SF | Proposed new construction / build to suit outlot retail opportunity. Up to 7,200 SF of retail/restaurant space with drive thru and patio seating. Excellent visibility Route 59 adjacent to entrance                                                                                             |
| 882                                | Strip Center | \$20.00 SF/YR | NNN           | 1,400 SF         | Former cell phone<br>store with 2<br>restrooms. Approx.<br>20' x 70'. Combine<br>with adjacent unit for<br>a total of 2,800 SF.                                                                                                                                                                  |