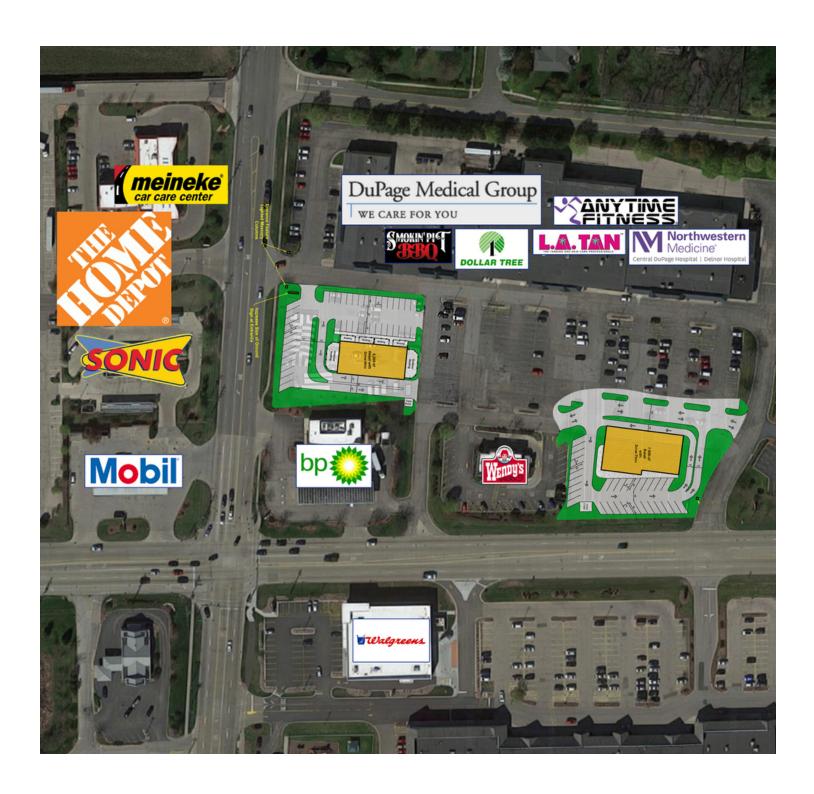

#### PROPERTY DESCRIPTION

Retail space in the busiest center in Bartlett. Excellent co-tenancy with a strong mix of retail, medical, restaurant, and daily needs service businesses serving the local community. Center anchors include Northwestern Medicine Convenient Care, Dollar Tree, DuPage Medical Group, Anytime Fitness, and Ambrosia Greek Eatery. Center is ideally positioned for grocery, medical, retail, and restaurant uses. Center offers full access to both Rt 59 and Stearns Rd.

#### **LOCATION OVERVIEW**

Dynamic retail location at the key intersection of IL Route 59 & Stearns Rd in Bartlett. The center is surrounded by national retailers including Home Depot, Walgreens, Starbucks, Auto Zone, 5/3rd Bank, Wendy's, Sonic, Verizon, Sherwin Williams and more.