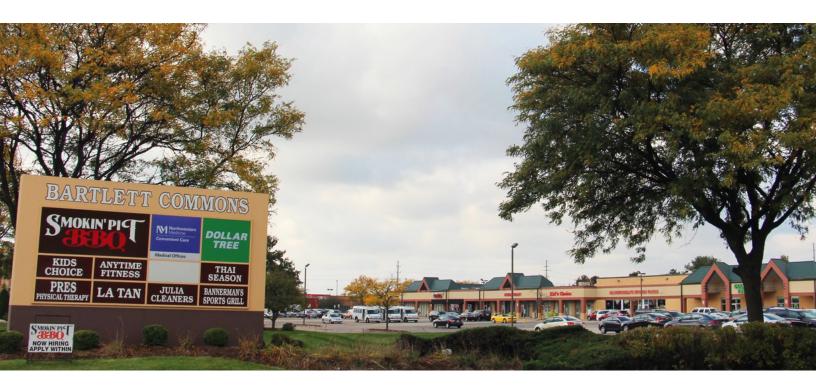

#### PROPERTY DESCRIPTION

Retail space in the busiest center in Bartlett. Excellent co-tenancy with a strong mix of retail, medical, restaurant, and daily needs service businesses serving the local community. Center anchors include Northwestern Medicine Convenient Care, Dollar Tree, DuPage Medical Group, Anytime Fitness, and Ambrosia Greek Eatery. Center is ideally positioned for grocery, medical, retail, and restaurant uses. Center offers full access to both Rt 59 and Stearns Rd.

#### **LOCATION OVERVIEW**

Dynamic retail location at the key intersection of IL Route 59 & Stearns Rd in Bartlett. The center is surrounded by national retailers including Home Depot, Walgreens, Starbucks, Auto Zone, 5/3rd Bank, Wendy's, Sonic, Verizon, Sherwin Williams and more.