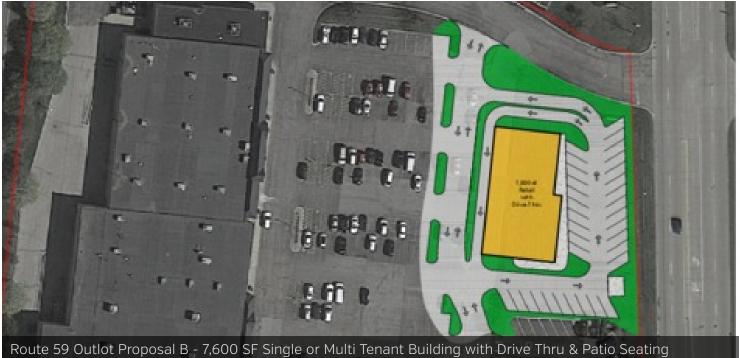

# Available Spaces

**Lease Rate:** \$20.00 SF/YR [NNN] **Total Space** 1,000 - 25,000 SF

Lease Type: NNN Lease Term:

| SPACE                              | SPACE USE    | LEASE RATE    | LEASE<br>TYPE | SIZE (SF)        | COMMENTS                                                                                                                                                                                                                                                                                         |
|------------------------------------|--------------|---------------|---------------|------------------|--------------------------------------------------------------------------------------------------------------------------------------------------------------------------------------------------------------------------------------------------------------------------------------------------|
| Stearns Rd Outlot (Proposed / BTS) | Strip Center | NEGOTIABLE    | NNN           | 1,000 - 5,200 SF | Proposed new construction / build to suit outlot retail opportunity, Up to 5,200 SF retail/restaurant space with drive thru and patio on Stearns Rd. Ideal for drive thru coffee house, QSR or full service restaurant. Can deliver space as small as 1,000 sf. Excellent visibility and access. |
| Rt 59 Outlot (Proposed / BTS)      | Strip Center | NEGOTIABLE    | NNN           | 2,000 - 7,200 SF | Proposed new construction / build to suit outlot retail opportunity. Up to 7,200 SF of retail/restaurant space with drive thru and patio seating. Excellent visibility Route 59 adjacent to entrance                                                                                             |
| 882                                | Strip Center | \$20.00 SF/YR | NNN           | 1,400 SF         | Former cell phone<br>store with 2<br>restrooms. Approx.<br>20' x 70'. Combine<br>with adjacent unit for<br>a total of 2,800 SF.                                                                                                                                                                  |