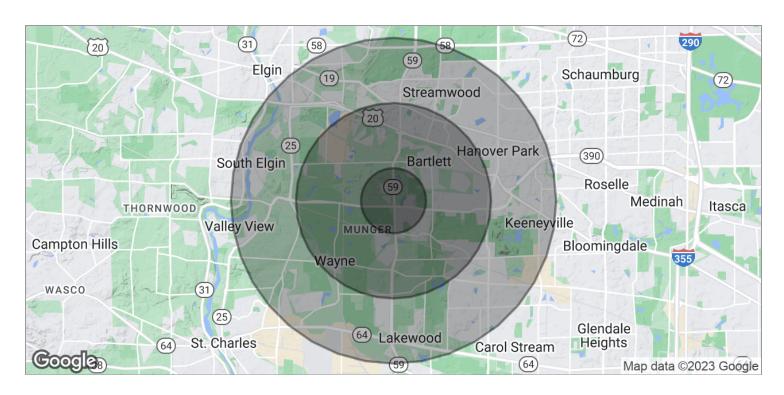

# Demographics Map

| POPULATION          | 1 MILE    | 3 MILES   | 5 MILES   |
|---------------------|-----------|-----------|-----------|
| TOTAL POPULATION    | 4,610     | 52,591    | 184,991   |
| MEDIAN AGE          | 38.1      | 35.8      | 35.0      |
| MEDIAN AGE (MALE)   | 36.3      | 35.1      | 34.5      |
| MEDIAN AGE (FEMALE) | 39.2      | 36.5      | 35.7      |
|                     |           |           |           |
| HOUSEHOLDS & INCOME | 1 MILE    | 3 MILES   | 5 MILES   |
| TOTAL HOUSEHOLDS    | 1,470     | 17,941    | 60,888    |
| # OF PERSONS PER HH | 3.1       | 2.9       | 3.0       |
| AVERAGE HH INCOME   | \$110,982 | \$99,007  | \$88,559  |
| AVERAGE HOUSE VALUE | \$365,199 | \$350,355 | \$307,651 |