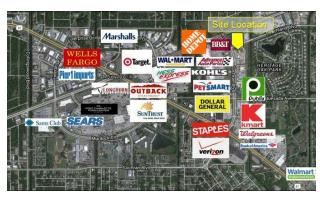

ross from Home Depot and Kohl's on Cochran Blvd with parking lot in place. It is a rare opportunity to find a pad site with the infrastructure as complete as the Subject Property. Further, it is located on a highly visible corner that does have a traffic signal. Ideally suited for a single tenant net lease development opportunity.

#### PROPERTY HIGHLIGHTS

- Zoned CG Commercial General
- 1.11 acres MOL
- Traffic count: 50,500 AADT on US 41, NW of Cochran Boulevard
- Across the Street from Home Depot and Kohl's

| SALE PRICE: | \$799,000      |
|-------------|----------------|
| LOT SIZE:   | 1.11 Acres     |
| APN #:      | 402208130001   |
| ZONING:     | CG             |
| MARKET:     | Port Charlotte |
| SUB MARKET: | Murdock Circle |

#### **PROPERTY SUMMARY**

# Complete Highlights



#### **PROPERTY HIGHLIGHTS**

- Zoned CG Commercial General
- 1.11 acres MOL
- Traffic count: 50,500 AADT on US 41, NW of Cochran Boulevard
- Across the Street from Home Depot and Kohl's







# **2** LOCATION INFORMATION 19681 COCHRAN BOULEVARD

### Location Maps



### Retailer Map



### Site Plan





# **3** DEMOGRAPHICS

Port Charlotte, FL 33948

# Demographics Report

|                      | 1 MILE   | 3 MILES   | 5 MILES   |
|----------------------|----------|-----------|-----------|
| Total households     | 1,769    | 15,099    | 32,096    |
| Total persons per hh | 2.0      | 2.3       | 2.4       |
| Average hh income    | \$46,359 | \$49,990  | \$53,668  |
| Average house value  |          | \$190,471 | \$202,181 |

|                     | 1 MILE | 3 MILES | 5 MILES |
|----