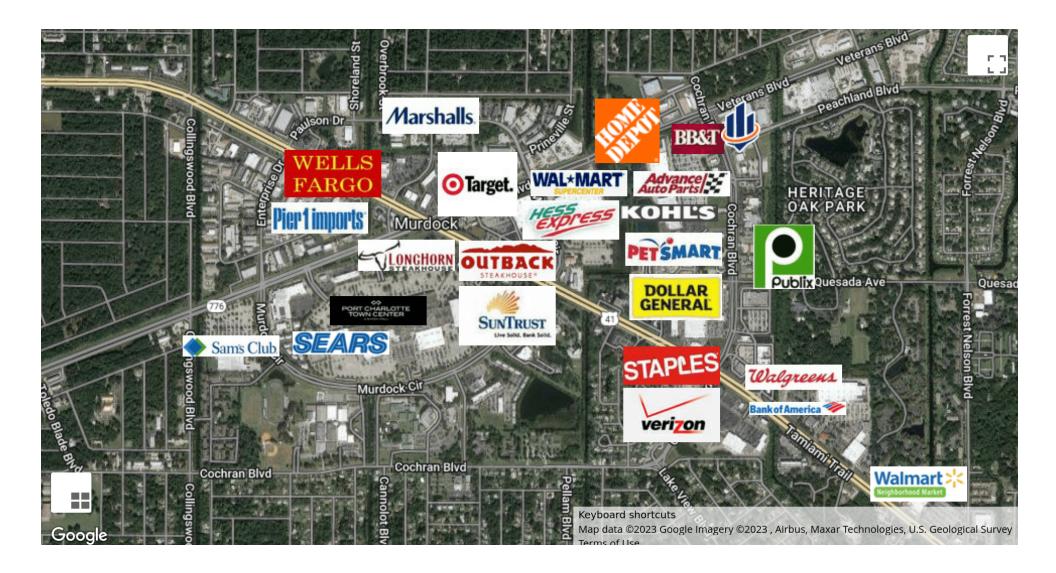

e tenant net lease development opportunity.

#### PROPERTY HIGHLIGHTS

- Zoned CG Commercial General
- 1.11 acres MOL
- Traffic count: 50,500 AADT on US 41, NW of Cochran Boulevard
- Across the Street from Home Depot and Kohl's

| SALE PRICE: | \$799,000      |
|-------------|----------------|
| LOT SIZE:   | 1.11 Acres     |
| APN #:      | 402208130001   |
| ZONING:     | CG             |
| MARKET:     | Port Charlotte |
| SUB MARKET: | Murdock Circle |

#### **PROPERTY SUMMARY**

# Complete Highlights



#### **PROPERTY HIGHLIGHTS**

- Zoned CG Commercial General
- 1.11 acres MOL
- Traffic count: 50,500 AADT on US 41, NW of Cochran Boulevard
- Across the Street from Home Depot and Kohl's







# **2** LOCATION INFORMATION 19681 COCHRAN BOULEVARD

### Location Maps



### Retailer Map



### Site Plan





# **3** DEMOGRAPHICS

Port Charlotte, FL 33948

# Demographics Report

|                      | 1 MILE   | 3 MILES   | 5 MILES   |
|----------------------|----------|-----------|-----------|
| Total households     | 1,769    | 15,099    | 32,096    |
| Total persons per hh | 2.0      | 2.3       | 2.4       |
| Average hh income    | \$46,359 | \$49,990  | \$53,668  |
| Average house value  |          | \$190,471 | \$202,181 |

|                     | 1 MILE | 3 MILES | 5 MILES |
|---------------------|--------|---------|---------|
| Total population    | 3,548  | 34,217  | 76,410  |
| Median age          | 56.5   | 48.6    | 46.5    |
| Median age (male)   | 55.4   | 46.3    | 44.8    |
| Median age (female) | 57.9   | 50.7    | 47.7    |

\* Demographic data derived