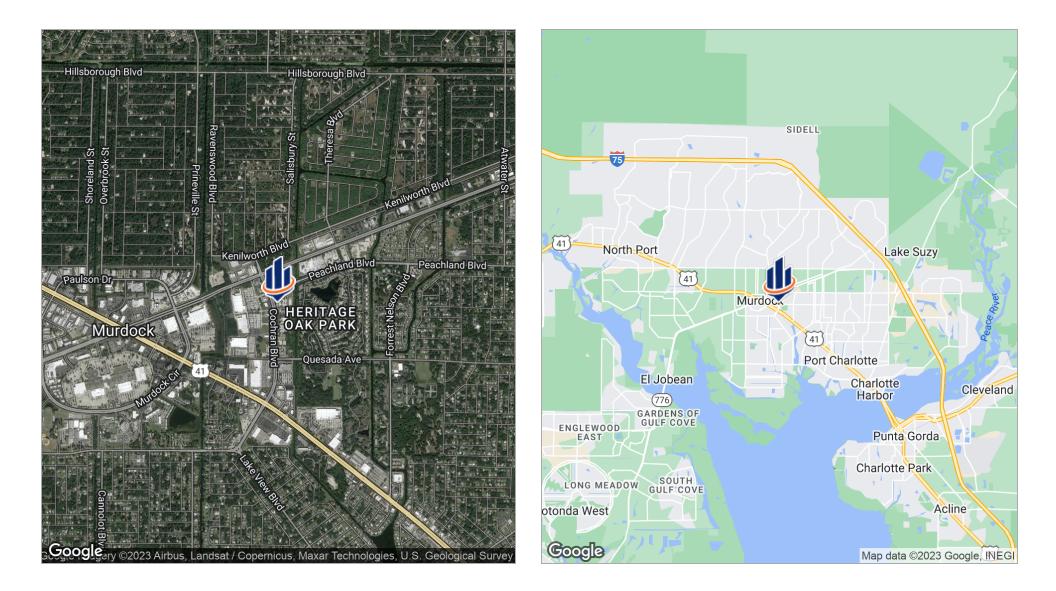

y suited for a single tenant net lease development opportunity.

#### PROPERTY HIGHLIGHTS

- Zoned CG Commercial General
- 1.11 acres MOL
- Traffic count: 50,500 AADT on US 41, NW of Cochran Boulevard
- Across the Street from Home Depot and Kohl's

| SALE PRICE: | \$799,000      |
|-------------|----------------|
| LOT SIZE:   | 1.11 Acres     |
| APN #:      | 402208130001   |
| ZONING:     | CG             |
| MARKET:     | Port Charlotte |
| SUB MARKET: | Murdock Circle |

#### **PROPERTY SUMMARY**

# Complete Highlights



#### **PROPERTY HIGHLIGHTS**

- Zoned CG Commercial General
- 1.11 acres MOL
- Traffic count: 50,500 AADT on US 41, NW of Cochran Boulevard
- Across the Street from Home Depot and Kohl's







# **2** LOCATION INFORMATION 19681 COCHRAN BOULEVARD

### Location Maps



### Retailer Map



### Site Plan





# **3** DEMOGRAPHICS

Port Charlotte, FL 33948

# Demographics Report

|                      | 1 MILE   | 3 MILES   | 5 MILES   |
|----------------------|----------|-----------|-----------|
| Total households     | 1,769    | 15,099    | 32,096    |
| Total persons per hh | 2.0      | 2.3       | 2.4       |
| Average hh income    | \$46,359 | \$49,990  | \$53,668  |
| Average house value  |          | \$190,471 | \$202,181 |

|                     | 1 MILE | 3 MILES | 5 MILES |
|---------------------|--------|---------|---------|
| Total population    | 3,548  | 34,217  | 76,410  |
| Median age          | 56.5   | 48.6    | 46.5    |
| Median age (male)   | 55.4   | 46.3    | 44.8    |
| Median age (female) | 57.9   | 50.7    | 47.7    |

\* Demog