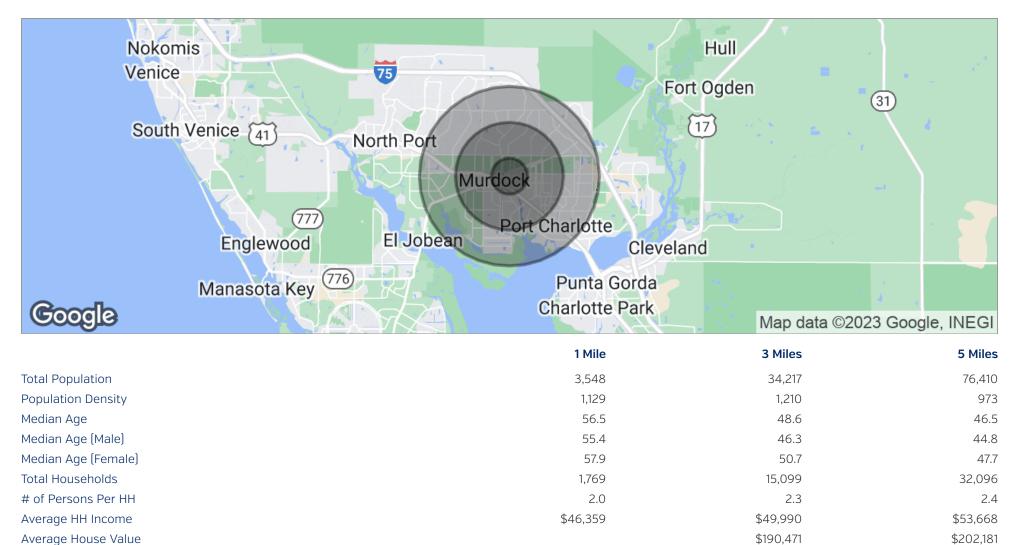

# Demographics Report

|                      | 1 MILE   | 3 MILES   | 5 MILES   |
|----------------------|----------|-----------|-----------|
| Total households     | 1,769    | 15,099    | 32,096    |
| Total persons per hh | 2.0      | 2.3       | 2.4       |
| Average hh income    | \$46,359 | \$49,990  | \$53,668  |
| Average house value  |          | \$190,471 | \$202,181 |

|                     | 1 MILE | 3 MILES | 5 MILES |
|---------------------|--------|---------|---------|
| Total population    | 3,548  | 34,217  | 76,410  |
| Median age          | 56.5   | 48.6    | 46.5    |
| Median age (male)   | 55.4   | 46.3    | 44.8    |
| Median age (female) | 57.9   | 50.7    | 47.7    |

\* Demographic data derived from 2020 ACS - US Census

## Demographics Map

-

\* Demographic data derived from 2020 ACS - US Census