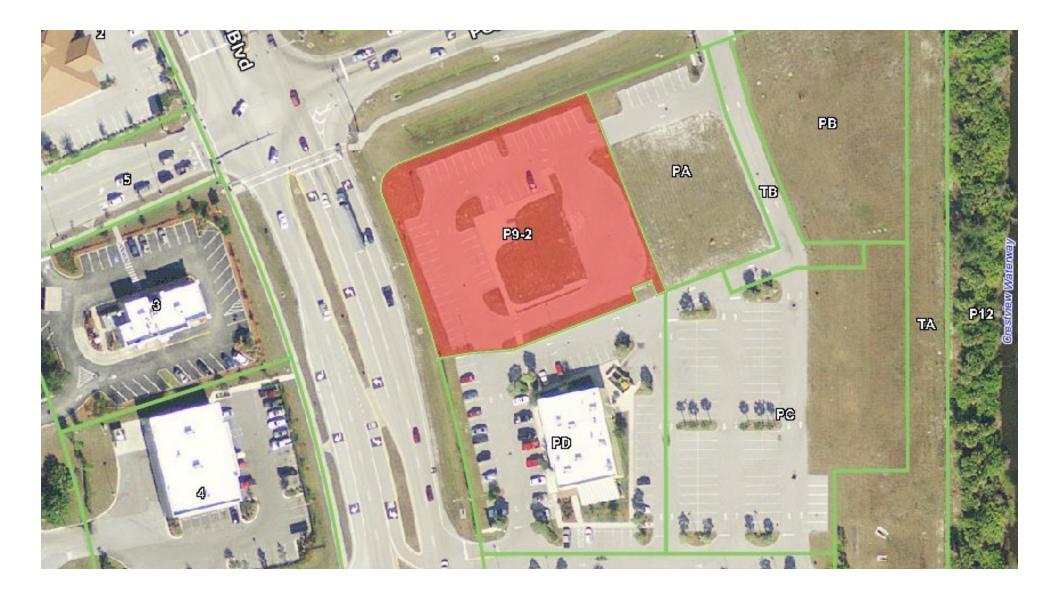

al households     | 1,769    | 15,099    | 32,096    |
| Total persons per hh | 2.0      | 2.3       | 2.4       |
| Average hh income    | \$46,359 | \$49,990  | \$53,668  |
| Average house value  |          | \$190,471 | \$202,181 |

|                     | 1 MILE | 3 MILES | 5 MILES |
|---------------------|--------|---------|---------|
| Total population    | 3,548  | 34,217  | 76,410  |
| Median age          | 56.5   | 48.6    | 46.5    |
| Median age (male)   | 55.4   | 46.3    | 44.8    |
| Median age (female) | 57.9   | 50.7    | 47.7    |

\* Demographic data derived from 2020 ACS - US Census

## Demographics Map



-

\* Demographic data derived from 2020 ACS - US Census



# **4** ADDITIONAL **INFORMATION** 19681 COCHRAN BOULEVARD

Port Charlotte, FL 33948

# Additional Photos



### Advisor Bio & Contact 1

### J. Chris Malkin

Senior Advisor SVN | Florida Commercial Real Estate Advisors

A 30-year SW Florida Resident, J. Chris Malkin, joined SVN in Sarasota, Florida in May of 2009, and is now a Partner and Director of SVN LOTUS Commercial Real Estate Advisors, with business partner Ashley Bloom.

With more than 24 years involvement in the commercial real estate sector nationally, as an investor and a vendor to JMB Realty, Urban Retail Properties, Simon Properties & General Growth to name a few and as a developer along the Gulf Coastal region, Chris brings knowledge and experience that strengthens and elevates SVN within the company and along Florida's Gulf and beyond. With positive results, Malkins' focus has been on Industrial/Flex-warehouse, Hospitality, Self