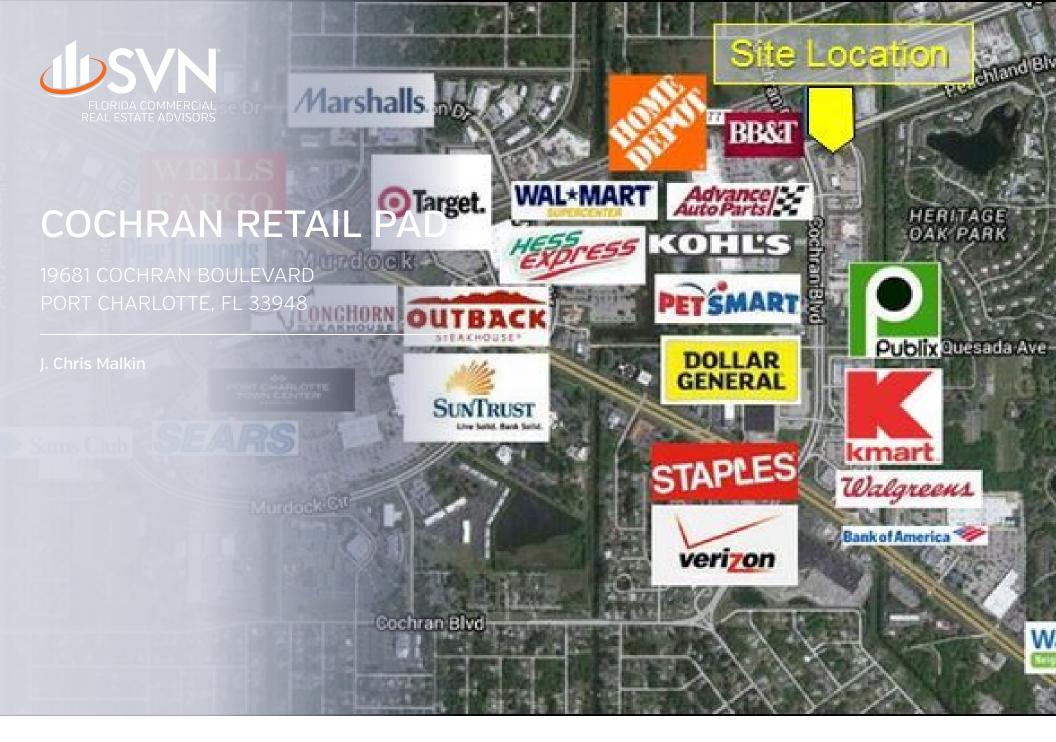

# **2** LOCATION INFORMATION 19681 COCHRAN BOULEVARD

### Location Maps

#### **PROPERTY OVERVIEW**

1.11 Acres Prime Retail across from Home Depot and Kohl's on Cochran Blvd with parking lot in place. It is a rare opportunity to find a pad site with the infrastructure as complete as the Subject Property. Further, it is located on a highly visible corner that does have a traffic signal. Ideally suited for a single tenant net lease development opportunity.

#### PROPERTY HIGHLIGHTS

- Zoned CG Commercial General
- 1.11 acres MOL
- Traffic count: 50,500 AADT on US 41, NW of Cochran Boulevard
- Across the Street from Home Depot and Kohl's

| SALE PRICE: | \$799,000      |
|-------------|----------------|
| LOT SIZE:   | 1.11 Acres     |
| APN #:      | 402208130001   |
| ZONING:     | CG             |
| MARKET:     | Port Charlotte |
| SUB MARKET: | Murdock Circle |