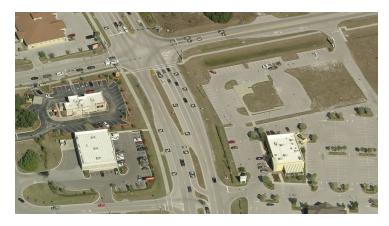

g Brochure or making an offer to purchase the Property unless and until the Owner executes and delivers a signed Real Estate Purchase Agreement on terms acceptable to Owner, in Owner's sole discretion. By submitting an offer, a prospective purchaser will be deemed to have acknowledged the foregoing and agreed to release the Owner and the SVN Advisor from any liability with respect thereto.

To the extent Owner or any agent of Owner corresponds with any prospective purchaser, any prospective purchaser should not rely on any such correspondence or statements as binding Owner. Only a fully executed Real Estate Purchase Agreement shall bind the property and each prospective purchaser proceeds at its own risk.







# **1** PROPERTY INFORMATION

Port Charlotte, FL 33948

## Executive Summary



#### **PROPERTY OVERVIEW**

1.11 Acres Prime Retail across from Home Depot and Kohl's on Cochran Blvd with parking lot in place. It is a rare opportunity to find a pad site with the infrastructure as complete as the Subject Property. Further, it is located on a highly visible corner that does have a traffic signal. Ideally suited for a single tenant net lease development opportunity.

#### PROPERTY HIGHLIGHTS

- Zoned CG Commercial General
- 1.11 acres MOL
- Traffic count: 50,500 AADT on US 41, NW of Cochran Boulevard
- Across the Street from Home Depot and Kohl's

| SALE PRICE: | \$799,000      |
|-------------|----------------|
| LOT SIZE:   | 1.11 Acres     |
| APN #:      | 402208130001   |
| ZONING:     | CG             |
| MARKET:     | Port Charlotte |
| SUB MARKET: | Murdock Circ