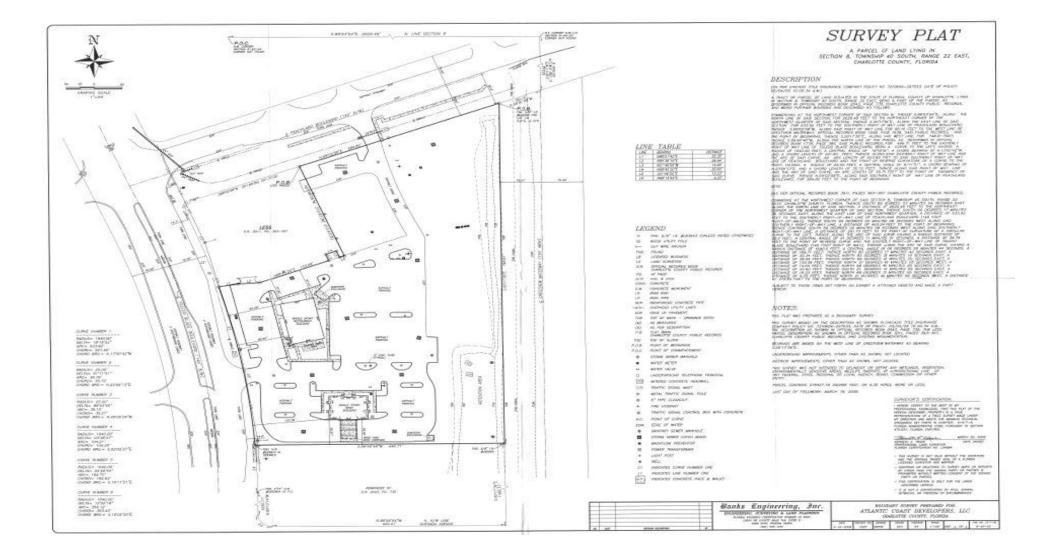

e development opportunity.

#### PROPERTY HIGHLIGHTS

- Zoned CG Commercial General
- 1.11 acres MOL
- Traffic count: 50,500 AADT on US 41, NW of Cochran Boulevard
- Across the Street from Home Depot and Kohl's

| SALE PRICE: | \$799,000      |
|-------------|----------------|
| LOT SIZE:   | 1.11 Acres     |
| APN #:      | 402208130001   |
| ZONING:     | CG             |
| MARKET:     | Port Charlotte |
| SUB MARKET: | Murdock Circle |

#### **PROPERTY SUMMARY**

# Complete Highlights



#### **PROPERTY HIGHLIGHTS**

- Zoned CG Commercial General
- 1.11 acres MOL
- Traffic count: 50,500 AADT on US 41, NW of Cochran Boulevard
- Across the Street from Home Depot and Kohl's







# **2** LOCATION INFORMATION 19681 COCHRAN BOULEVARD

### Location Maps



### Retailer Map



### Site Plan





# **3** DEMOGRAPHICS

Port Charlotte, FL 33948

# Demographics Report

|                      | 1 MILE   | 3 MILES   | 5 MILES   |
|----------------------|----------|-----------|-----------|
| Total households     | 1,769    | 15,099    | 32,096    |
| Total persons per hh | 2.0      | 2.3       | 2.4       |
| Average hh income    | \$46,359 | \$49,990  | \$53,668  |
| Average house value  |          | \$190,471 | \$202,181 |

|                     | 1 MILE | 3 MILES | 5 MILES |
|---------------------|--------|---------|---------|
| Total population    | 3,548  | 34,217  | 76,410  |
| Median age          | 56.5   | 48.6    | 46.5    |
| Median age (male)   | 55.4   | 46.3    | 44.8    |
| Median age (female) | 57.9   | 50.7    | 47.7    |

\* Demographic data derived from 2020 ACS - U