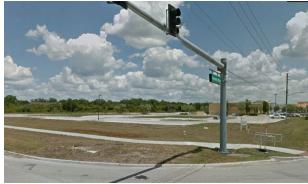

t is located on a highly visible corner that does have a traffic signal. Ideally suited for a single tenant net lease development opportunity.

#### PROPERTY HIGHLIGHTS

- Zoned CG Commercial General
- 1.11 acres MOL
- Traffic count: 50,500 AADT on US 41, NW of Cochran Boulevard
- Across the Street from Home Depot and Kohl's

| SALE PRICE: | \$799,000      |
|-------------|----------------|
| LOT SIZE:   | 1.11 Acres     |
| APN #:      | 402208130001   |
| ZONING:     | CG             |
| MARKET:     | Port Charlotte |
| SUB MARKET: | Murdock Circle |

#### **PROPERTY SUMMARY**

# Complete Highlights



#### **PROPERTY HIGHLIGHTS**

- Zoned CG Commercial General
- 1.11 acres MOL
- Traffic count: 50,500 AADT on US 41, NW of Cochran Boulevard
- Across the Street from Home Depot and Kohl's







# **2** LOCATION INFORMATION 19681 COCHRAN BOULEVARD

### Location Maps



### Retailer Map



### Site Plan





# **3** DEMOGRAPHICS

Port Charlotte, FL 33948

# Demographics Report

|                      | 1 MILE   | 3 MILES   | 5 MILES   |
|----------------------|----------|-----------|-----------|
| Total households     | 1,769    | 15,099    | 32,096    |
| Total persons per hh | 2.0      | 2.3       | 2.4       |
| Average hh income    | \$46,359 | \$49,990  | \$53,668  |
| Average house value  |          | \$190,471 | \$202,181 |

|                     | 1 MILE | 3 MILES | 5 MILES |
|---------------------|--------|---------|---------|
| Total population    | 3,548  | 34,217  | 76,410  |
| Median age          | 56.5   | 48.6    | 46.5    |
| Median age (male)   | 55.4   | 46.