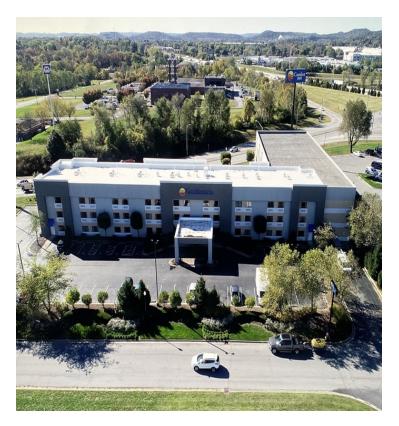

## PROPERTY OVERVIEW

The Comfort Inn is a 3 story interior corridor building with 79 rooms The Room Size: 12'x24' fitted out in King rooms and 2 Bed Queen rooms, each room is equipped with the typical, flat screen TV, clock, iron board, iron, coffee machine, hair dryer, etc.

The Site is approved for an expansion for a CHOICE Dual brand -consisting of 30 additional MainStay Suites. plans are ready for construction.