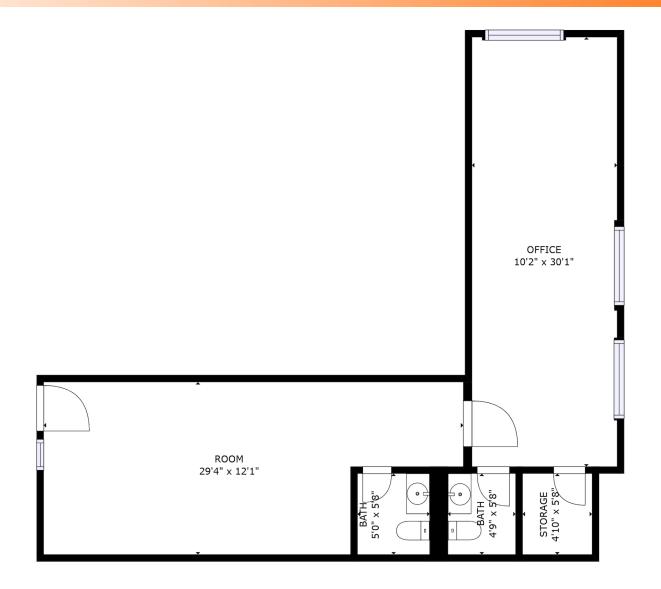

th Ave<br>and Private Lot Behind | Across the street from George's Restaurant                                                                                                                                                                                                                                      |

#### CORDOVA OFFICE PARK | 6202 N 9TH AVE PENSACOLA, FL 32504

#### SVN | SouthLand Commercial | Page 2

### Main Area





CORDOVA OFFICE PARK | 6202 N 9TH AVE PENSACOLA, FL 32504

#### SVN | SouthLand Commercial | Page 3

### Interior Photos







#### CORDOVA OFFICE PARK | 6202 N 9TH AVE PENSACOLA, FL 32504

#### SVN | SouthLand Commercial | Page 4

Signage





#### CORDOVA OFFICE PARK | 6202 N 9TH AVE PENSACOLA, FL 32504

#### SVN | SouthLand Commercial | Page 5

# FLOOR PLAN





#### CORDOVA OFFICE PARK | 6202 N 9TH AVE PENSACOLA, FL 32504

#### SVN | SouthLand Commercial | Page 6

# Trade Map





#### CORDOVA OFFICE PARK | 6202 N 9TH AVE PENSACOLA, FL 32504

SVN | SouthLand Commercial | Page 7

### Location Maps





#### CORDOVA OFFICE PARK | 6202 N 9TH AVE PENSACOLA, FL 32504

#### SVN | SouthLand Commercial | Page 8

# Demographics Map





| POPULATION                              | 1 MILE              | 5 MILES                  | 10 MILES                   |
|-----------------------------------------|---------------------|--------------------------|----------------------------|
| Total population                        | 5,402               | 118,145                  | 296,099                    |
| Median age                              | 40.2