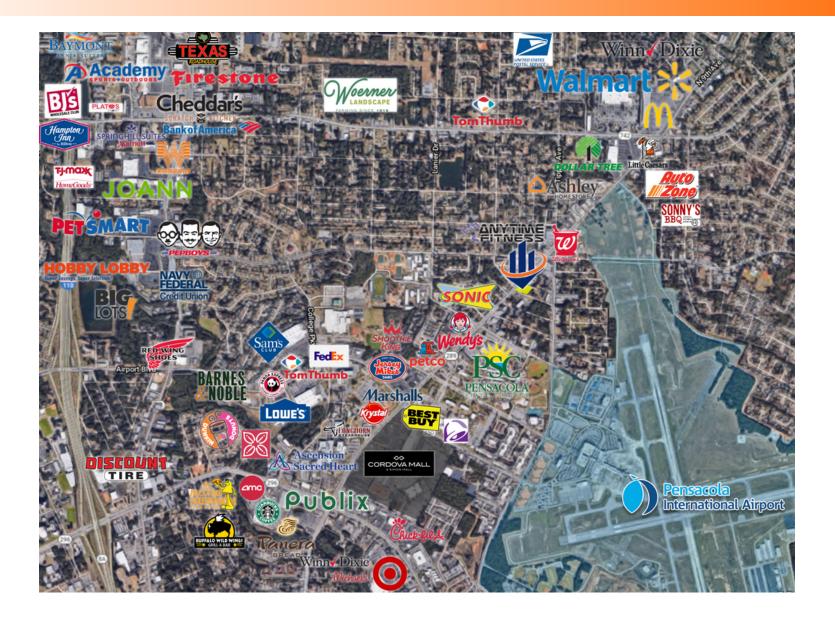

|

#### CORDOVA OFFICE PARK | 6202 N 9TH AVE PENSACOLA, FL 32504

#### SVN | SouthLand Commercial | Page 2

### Main Area





CORDOVA OFFICE PARK | 6202 N 9TH AVE PENSACOLA, FL 32504

#### SVN | SouthLand Commercial | Page 3

### Interior Photos







#### CORDOVA OFFICE PARK | 6202 N 9TH AVE PENSACOLA, FL 32504

#### SVN | SouthLand Commercial | Page 4

Signage





#### CORDOVA OFFICE PARK | 6202 N 9TH AVE PENSACOLA, FL 32504

#### SVN | SouthLand Commercial | Page 5

# FLOOR PLAN





#### CORDOVA OFFICE PARK | 6202 N 9TH AVE PENSACOLA, FL 32504

#### SVN | SouthLand Commercial | Page 6

# Trade Map





#### CORDOVA OFFICE PARK | 6202 N 9TH AVE PENSACOLA, FL 32504

SVN | SouthLand Commercial | Page 7

### Location Maps





#### CORDOVA OFFICE PARK | 6202 N 9TH AVE PENSACOLA, FL 32504

#### SVN | SouthLand Commercial | Page 8

# Demographics Map





| POPULATION                              | 1 MILE              | 5 MILES                  | 10 MILES                   |
|-----------------------------------------|---------------------|--------------------------|----------------------------|
| Total population                        | 5,402               | 118,145                  | 296,099                    |
| Median age                              | 40.2                | 37.8                     | 38.2                       |
| Median age (Male)                       | 36.4