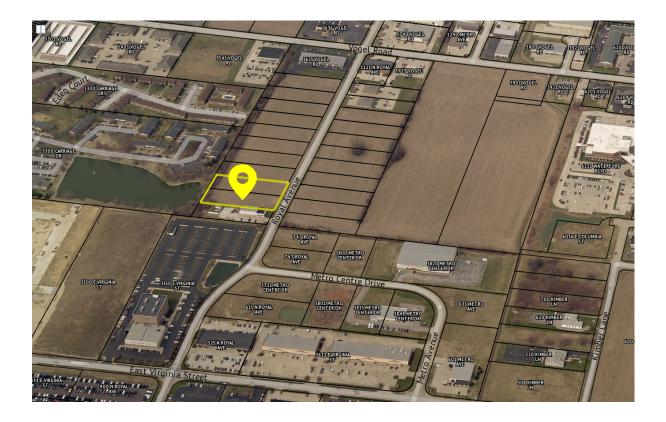

## PROPERTY DESCRIPTION

Available for sale or the owner will build-to-suit. 1.42 AC along Royal Avenue between Virginia St and Vogel Rd on Evansville's busy eastside. Located in Ryan Commercial Park Sec 2, this parcel is level and ready to build on with all utilities available along Royal Avenue and minimal restrictions.

Royal Avenue is a connector road linking East Virginia Street and Vogel Road. Nearby businesses include the ONB Operation Center, Richmond Park Apartments, Metro Sports, Scheller's Fitness & Cycling, Sterling FCU, and The Salon Professional Academy. Both Virginia [9688 ADT] and Vogel [6432 AADT] see significant traffic and the two main commercial/retail area of Green River Rd and Burkhardt Rd.