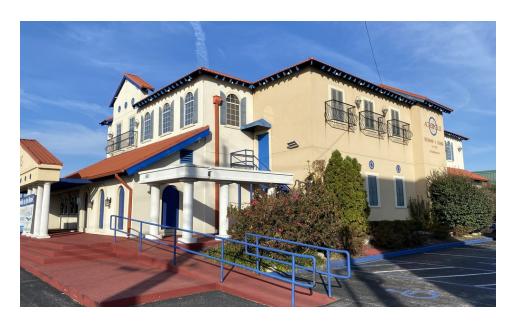

#### PROPERTY DESCRIPTION

This property sits at the corner of Green River Road & Virginia Street at the center of the retail, entertainment, commercial, medical and professional area of the Evansville IN MSA. This parcel is an out lot of Shoe Carnival Town Center, a 202k SF shopping center 94% leased as of February 2022.

Eastland Regional Mall is directly across Green River Road. Eastland is a Macerich property with over 1,000,000 SF of space, 110+ stores, and is the largest mall within a 2-hour drive.

The building has 6,236 SF on the main floor and the 3,751 upstairs is primarily used for large parties and special events. The parking rights include a perpetual easement on the surrounding .7 AC parking lot with 73 spaces and overflow parking rights in the main portion of the shopping center. The restaurant equipment will remain and is included in the price.