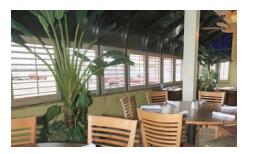

Eastland Regional Mall is directly across Green River Road. Eastland is a Macerich property with over 1,000,000 SF of space, 110+ stores, and is the largest mall within a 2-hour drive.

The building has 6,236 SF on the main floor and the 3,751 upstairs is primarily used for large parties and special events. The parking rights include a perpetual easement on the surrounding .7 AC parking lot with 73 spaces and overflow parking rights in the main portion of the shopping center. The restaurant equipment will remain and is included in the price.

#### PROPERTY HIGHLIGHTS