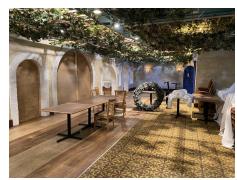

Eastland Regional Mall is directly across Green River Road. Eastland is a Macerich property with over 1,000,000 SF of space, 110+ stores, and is the largest mall within a 2-hour drive.

The building has 6,236 SF on the main floor and the 3,751 upstairs is primarily used for large parties and special events. The parking rights include a perpetual easement on the surrounding .7 AC parking lot with 73 spaces and overflow parking rights in the main portion of the shopping center. The restaurant equipment will remain and is included in the price.