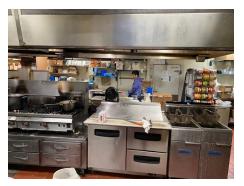

Eastland Regional Mall is directly across Green River Road. Eastland is a Macerich property with over 1,000,000 SF of space, 110+ stores, and is the largest mall within a 2-hour drive.

The building has 6,236 SF on the main floor and the 3,751 upstairs is primarily used for large parties and special events. The parking rights include a perpetual easement on the surrounding .7 AC parking lot with 73 spaces and overflow parking rights in the main portion of the shopping center. The restaurant equipment will remain and is included in the price.