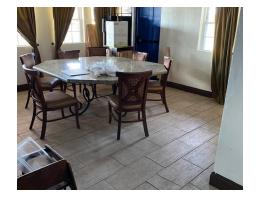

Eastland Regional Mall is directly across Green River Road. Eastland is a Macerich property with over 1,000,000 SF of space, 110+ stores, and is the largest mall within a 2-hour drive.

The building has 6,236 SF on the main floor and the 3,751 upstairs is primarily used for large parties and special events. The parking rights include a perpetual easement on the surrounding .7 AC parking lot with 73 spaces and overflow parking rights in the main portion of the shopping center. The restaurant equipment will remain and is included in the price.