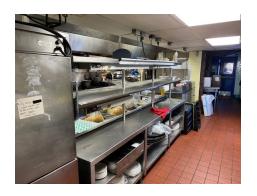

Eastland Regional Mall is directly across Green River Road. Eastland is a Macerich property with over 1,000,000 SF of space, 110+ stores, and is the largest mall within a 2-hour drive.

The building has 6,236 SF on the main floor and the 3,751 upstairs is primarily used for large parties and special events. The parking rights include a perpetual easement on the surrounding .7 AC parking lot with 73 spaces and overflow parking rights in the main portion of the shopping center. The restaurant equipment will remain and is included in the price.

#### PROPERTY HIGHLIGHTS