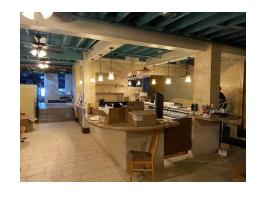

Eastland Regional Mall is directly across Green River Road. Eastland is a Macerich property with over 1,000,000 SF of space, 110+ stores, and is the largest mall within a 2-hour drive.

The building has 6,236 SF on the main floor and the 3,751 upstairs is primarily used for large parties and special events. The parking rights include a perpetual easement on the surrounding .7 AC parking lot with 73 spaces and overflow parking rights in the main portion of the shopping center. The restaurant equipment will remain and is included in the price.