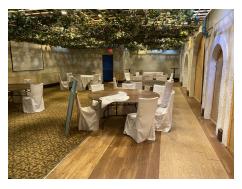

Eastland Regional Mall is directly across Green River Road. Eastland is a Macerich property with over 1,000,000 SF of space, 110+ stores, and is the largest mall within a 2-hour drive.

The building has 6,236 SF on the main floor and the 3,751 upstairs is primarily used for large parties and special events. The parking rights include a perpetual easement on the surrounding .7 AC parking lot with 73 spaces and overflow parking rights in the main portion of the shopping center. The restaurant equipment will remain and is included in the price.

#### PROPERTY HIGHLIGHTS