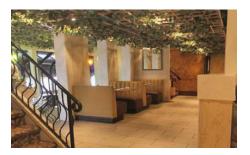

Eastland Regional Mall is directly across Green River Road. Eastland is a Macerich property with over 1,000,000 SF of space, 110+ stores, and is the largest mall within a 2-hour drive.

The building has 6,236 SF on the main floor and the 3,751 upstairs is primarily used for large parties and special events. The parking rights include a perpetual easement on the surrounding .7 AC parking lot with 73 spaces and overflow parking rights in the main portion of the shopping center. The restaurant equipment will remain and is included in the price.

#### PROPERTY HIGHLIGHTS