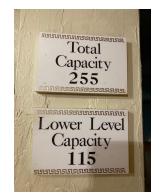

Eastland Regional Mall is directly across Green River Road. Eastland is a Macerich property with over 1,000,000 SF of space, 110+ stores, and is the largest mall within a 2-hour drive.

The building has 6,236 SF on the main floor and the 3,751 upstairs is primarily used for large parties and special events. The parking rights include a perpetual easement on the surrounding .7 AC parking lot with 73 spaces and overflow parking rights in the main portion of the shopping center. The restaurant equipment will remain and is included in the price.