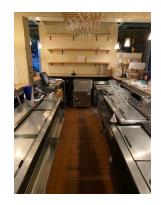

Eastland Regional Mall is directly across Green River Road. Eastland is a Macerich property with over 1,000,000 SF of space, 110+ stores, and is the largest mall within a 2-hour drive.

The building has 6,236 SF on the main floor and the 3,751 upstairs is primarily used for large parties and special events. The parking rights include a perpetual easement on the surrounding .7 AC parking lot with 73 spaces and overflow parking rights in the main portion of the shopping center. The restaurant equipment will remain and is included in the price.