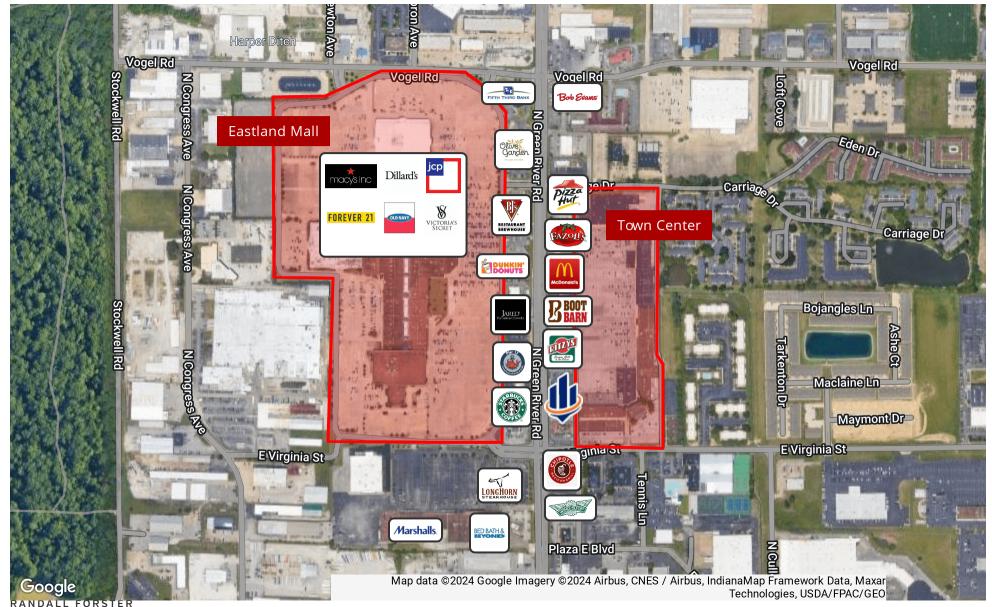

#### PROPERTY DESCRIPTION

This property sits at the corner of Green River Road & Virginia Street at the center of the retail, entertainment, commercial, medical and professional area of the Evansville IN MSA. This parcel is an out lot of Shoe Carnival Town Center, a 202k SF shopping center 94% leased as of February 2022.

Eastland Regional Mall is directly across Green River Road. Eastland is a Macerich property with over 1,000,000 SF of space, 110+ stores, and is the largest mall within a 2-hour drive.

The building has 6,236 SF on the main floor and the 3,751 upstairs is primarily used for large parties and special events. The parking rights include a perpetual easement on the surrounding .7 AC parking lot with 73 spaces and overflow parking rights in the main portion of the shopping center. The restaurant equipment will remain and is included in the price.