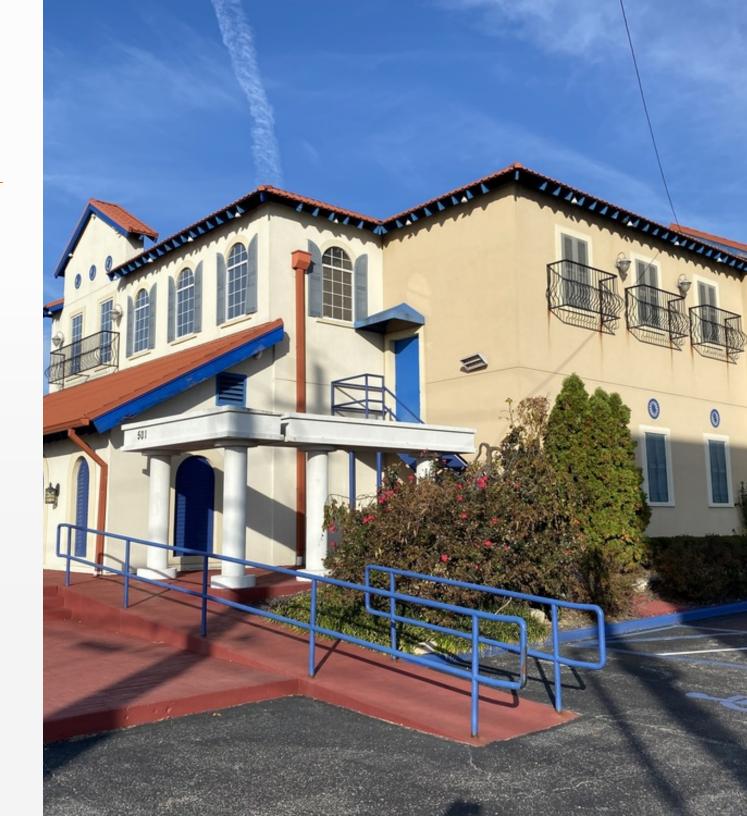

#### PROPERTY DESCRIPTION

This property sits at the corner of Green River Road & Virginia Street at the center of the retail, entertainment, commercial, medical and professional area of the Evansville IN MSA. This parcel is an out lot of Shoe Carnival Town Center, a 202k SF shopping center 94% leased as of February 2022.

Eastland Regional Mall is directly across Green River Road. Eastland is a Macerich property with over 1,000,000 SF of space, 110+ stores, and is the largest mall within a 2-hour drive.

The building has 6,236 SF on the main floor and the 3,751 upstairs is primarily used for large parties and special events. The parking rights include a perpetual easement on the surrounding .7 AC parking lot with 73 spaces and overflow parking rights in the main portion of the shopping center. The restaurant equipment will remain and is included in the price.