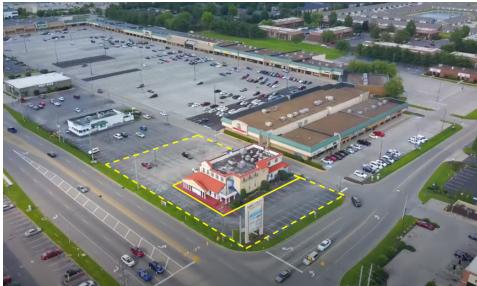

#### PROPERTY DESCRIPTION

This property sits at the corner of Green River Road & Virginia Street at the center of the retail, entertainment, commercial, medical and professional area of the Evansville IN MSA. This parcel is an out lot of Shoe Carnival Town Center, a 202k SF shopping center 94% leased as of February 2022.

Eastland Regional Mall is directly across Green River Road. Eastland is a Macerich property with over 1,000,000 SF of space, 110+ stores, and is the largest mall within a 2-hour drive.

The building has 6,236 SF on the main floor and the 3,751 upstairs is primarily used for large parties and special events. The parking rights include a perpetual easement on the surrounding .7 AC parking lot with 73 spaces and overflow parking rights in the main portion of the shopping center. The restaurant equipment will remain and is included in the price.